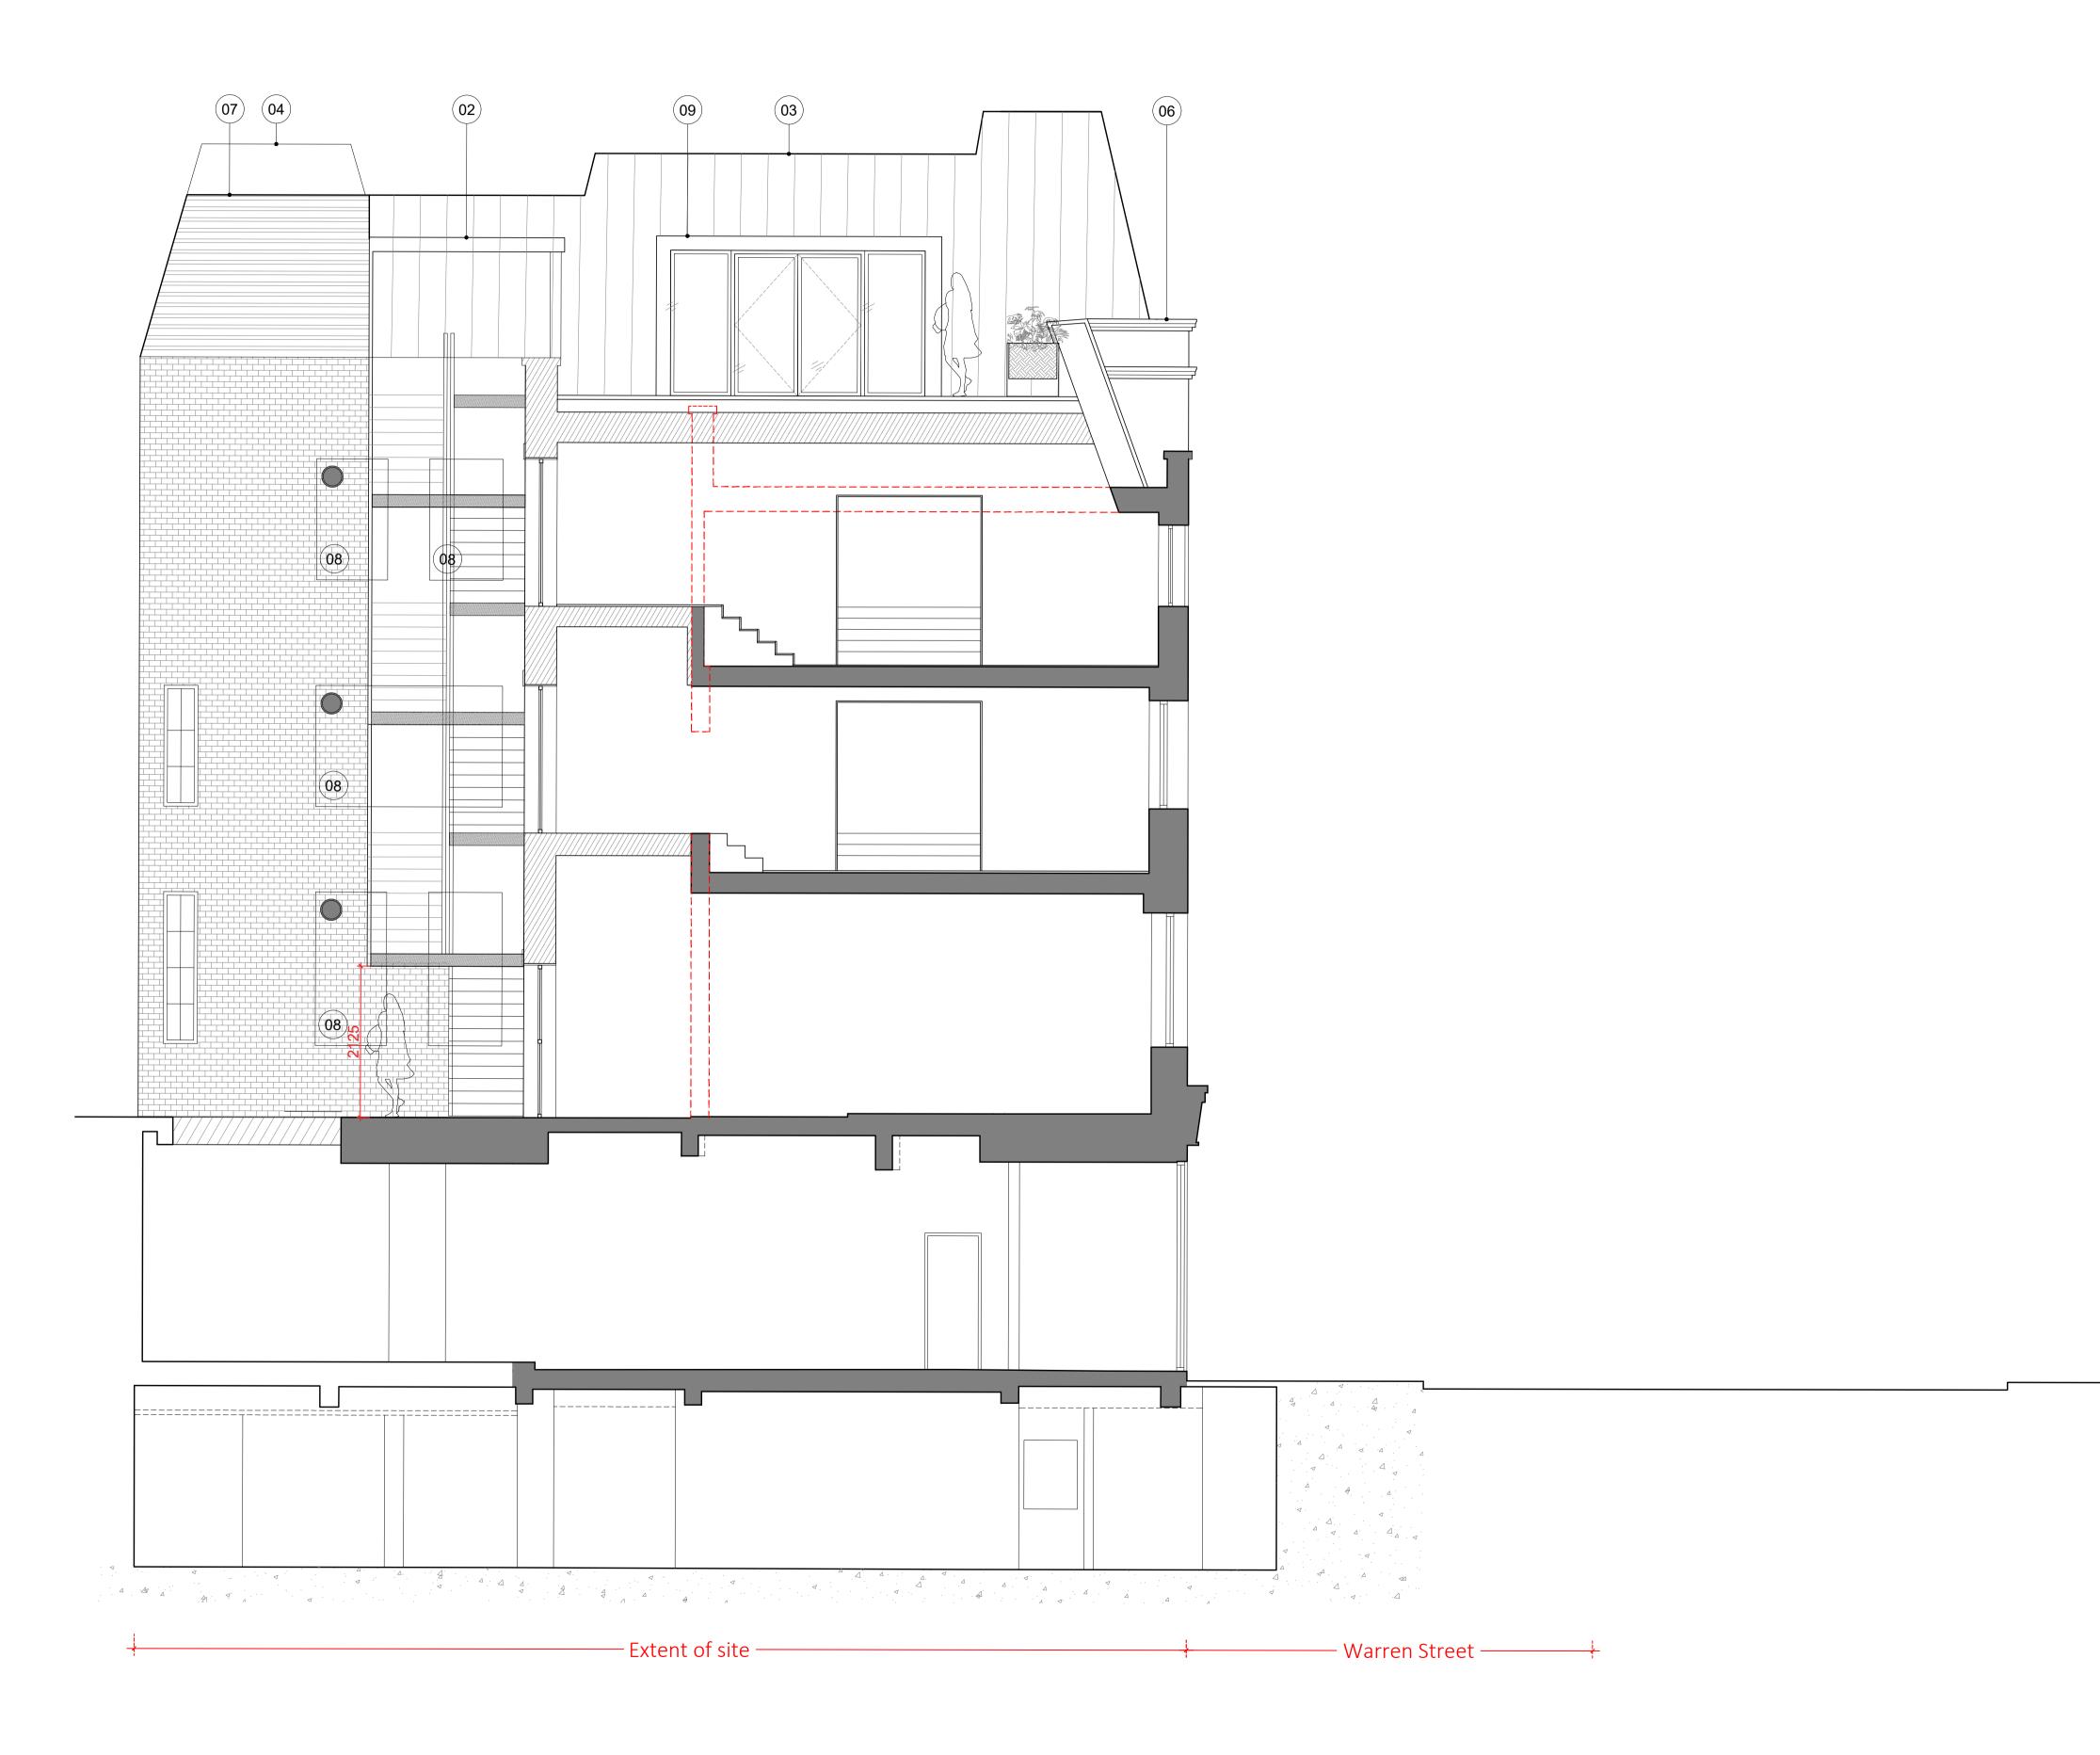

#### Legend:

- 1. New metal planter and handrail
- New compliant fire escape enclosure
  New roof extension
- 4. Lift overun
- Pre App proposed roof extension
  New Raised Parapet
- 7. New roof plant area acoustic louvred enclosure to meet acoustic attenuation requirements outlined by specialist subcontractor. 7. Existing windows to be blocked
- 8. New glazed double doors to roof terrace

# Drawing Title

Proposed Section B-B

| Drawn By | Checked By  | Scale @ A1  | Scale @ A3 |
|----------|-------------|-------------|------------|
| HG       | DR          | 1:50        | 1:100      |
|          | Project No. | Drawing No. | Revision   |
| dMFK     | 2333        | A1521       | А          |