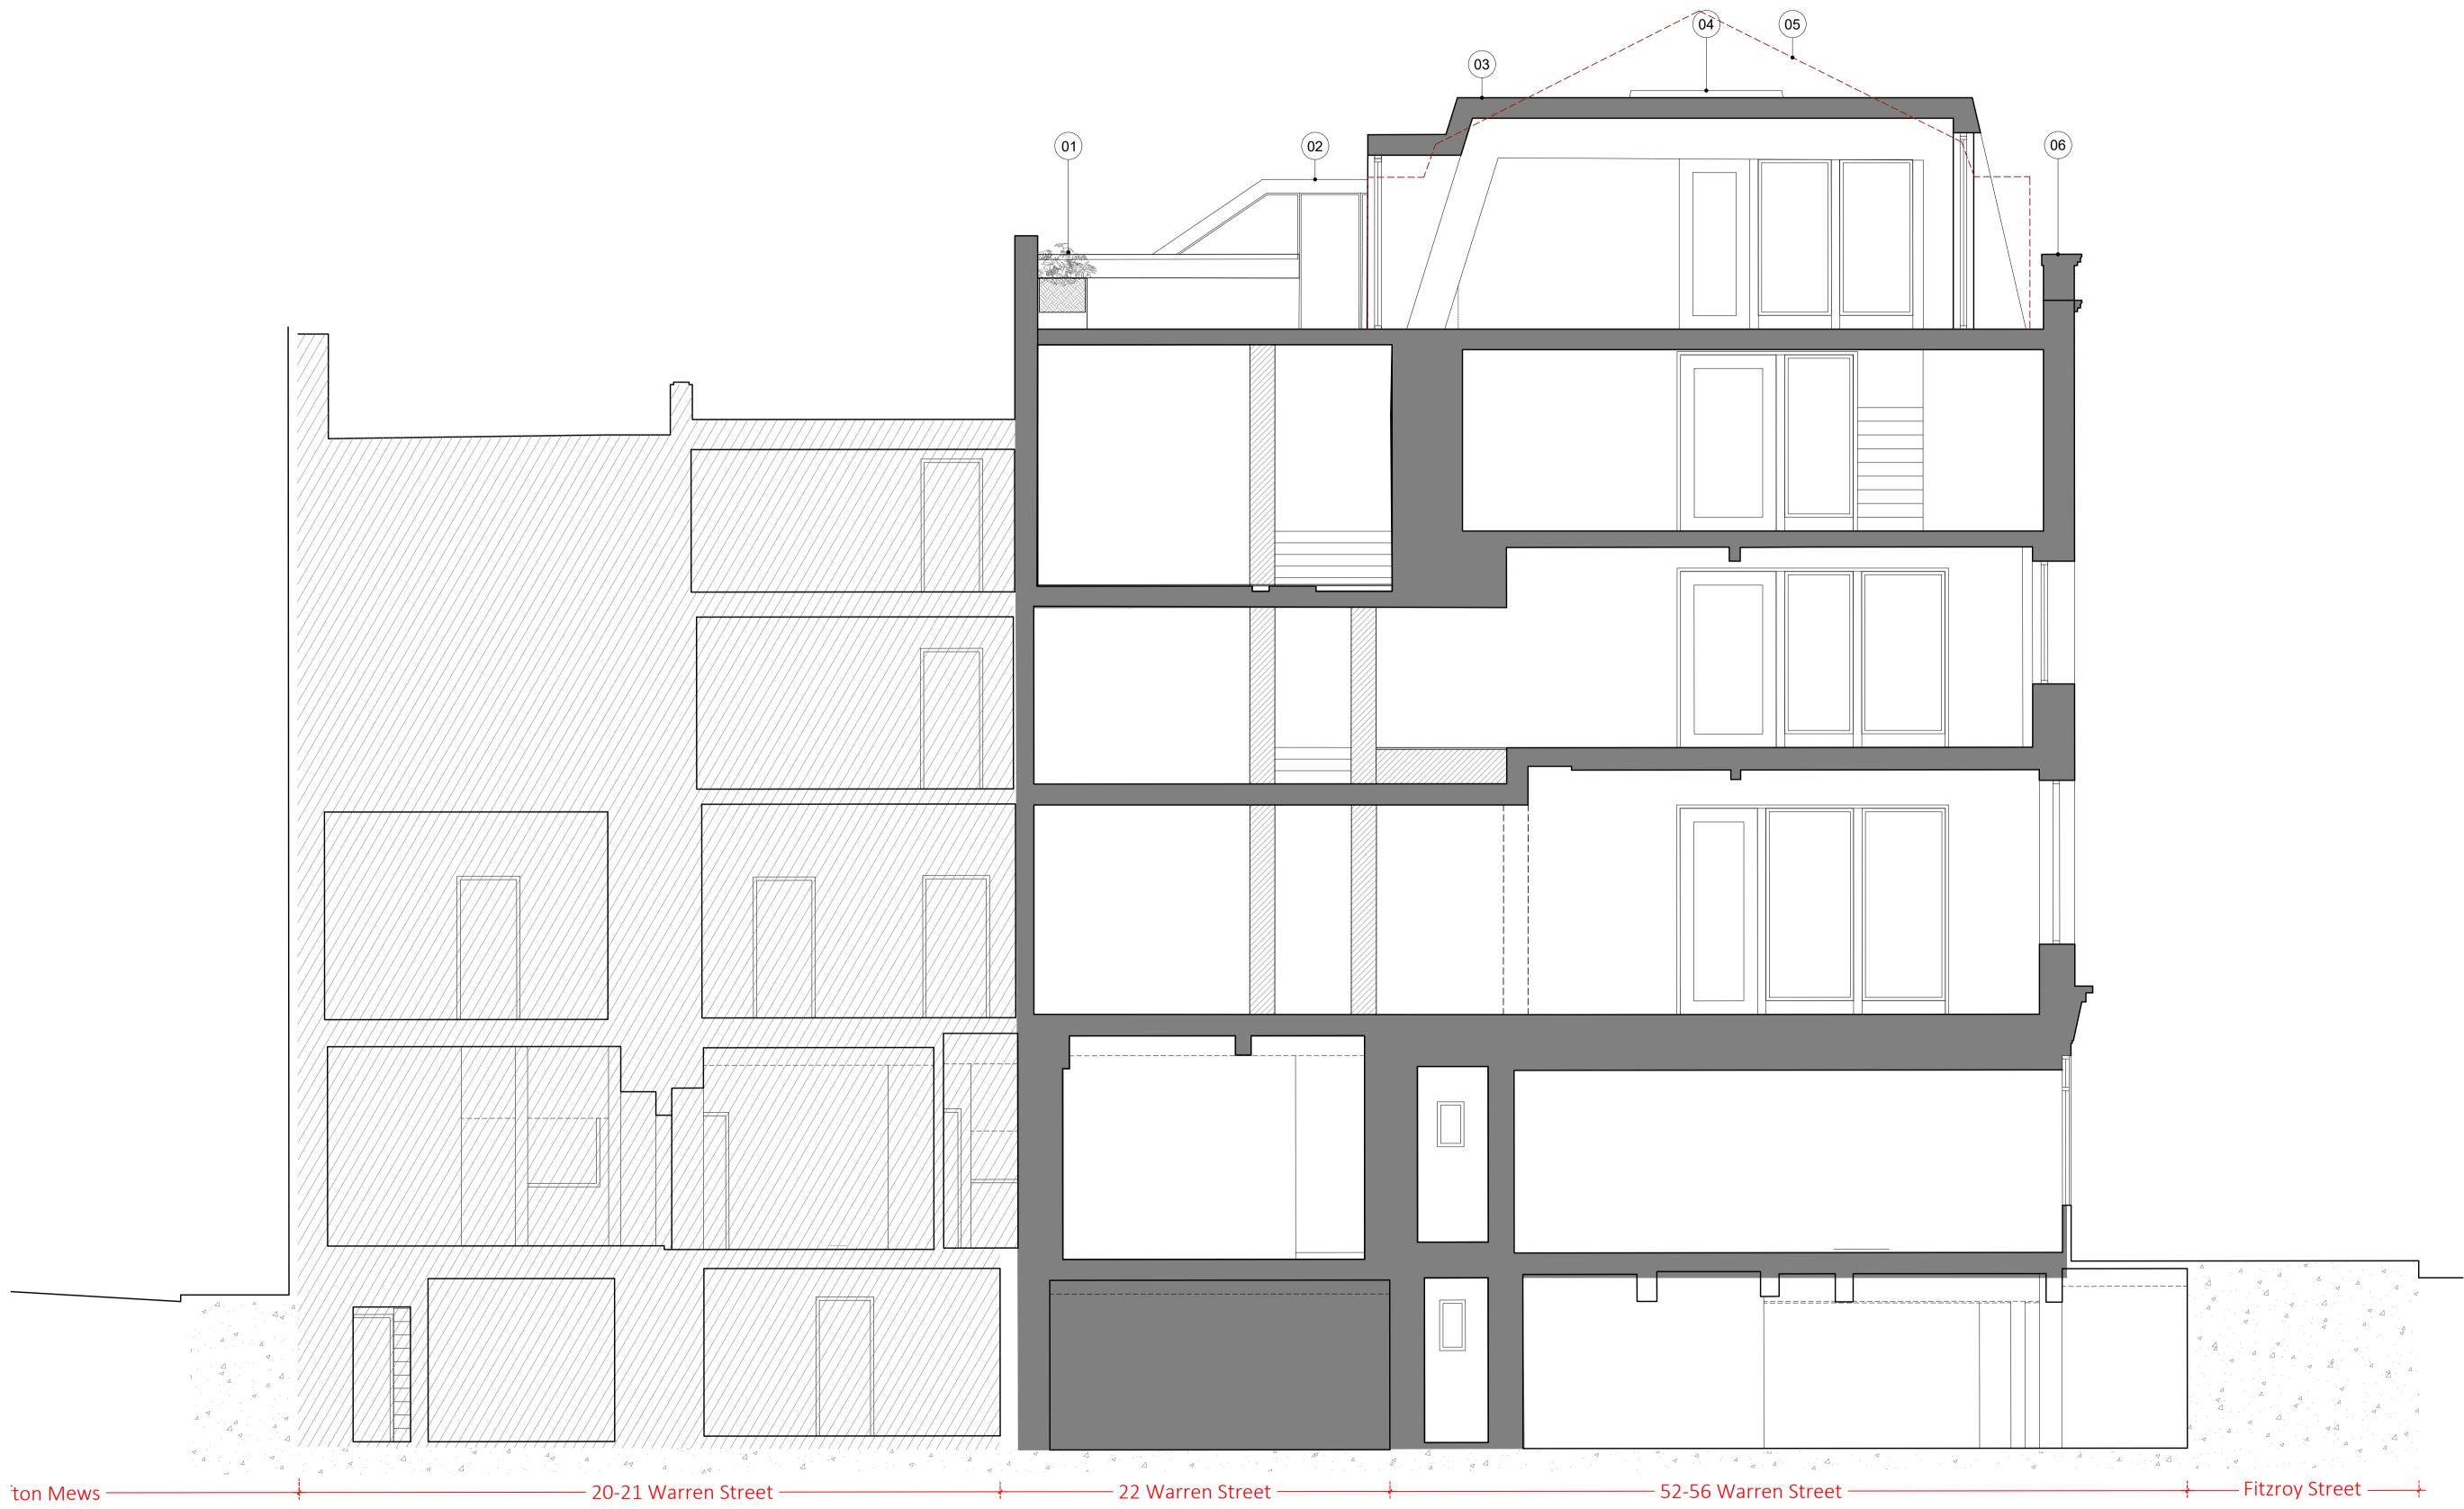

## Legend:

- 1. New metal planter and handrail
- New compliant fire escape enclosure
   New roof extension
- 4. Lift overun
- Pre App proposed roof extension
   New Raised Parapet
   New roof plant area acoustic louvred enclosure to meet
- acoustic attenuation requirements outlined by specialist
- subcontractor.

  7. Existing windows to be blocked

  8. New glazed double doors to roof terrace

76 Charlotte Street, London W1T 4QS t: 0207 435 1144 e: info@dmfk.co.uk w: www.dmfk.co.uk

Broadland Properties Limited

Project

20-22 Warren Street

**Drawing Title** 

Proposed Section A-A

| Drawn By | Checked By  | Scale @ A1  | Scale @  |
|----------|-------------|-------------|----------|
| HG       | DR          | 1:50        | 1:100    |
|          | Project No. | Drawing No. | Revision |
| dMFK     | 2333        | A1520       | Α        |