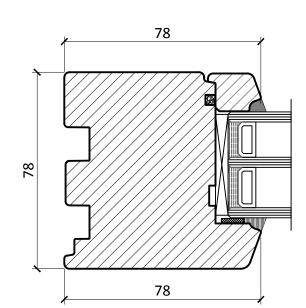

# Increased size sash and frame for higher Standart sash and frame thermal performance 92 78 78 115.5 37.5 52.5 130.5 130.5 78