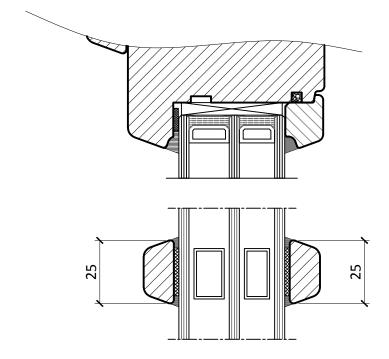

# TILT & TURN TIMBER WINDOW

TITL

TRANSOM DETAILS

DRAWING No.

TT-W-78/06

DATE

SCAL

2018/06/06 1:1.5 @ A3

CONSTRUCTION DETAILS

TRANSOM DETAILS

DRAWING No.

TT-W-78/07

2018/06/06 1:1.5 @ A3

CONSTRUCTION DETAILS