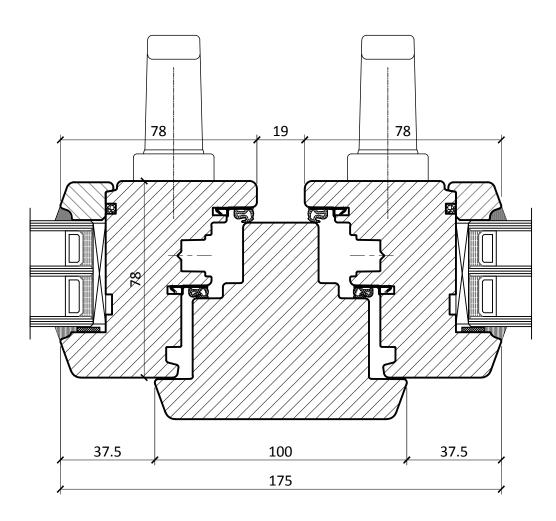

# **MULLION DETAILS**

DRAWING No.

TT-W-78/04

2018/06/06 1:1.5 @ A3

CONSTRUCTION DETAILS

**DOUBLE TILT & TURN** 

TILT & TURN WITH FLOATING MULLION