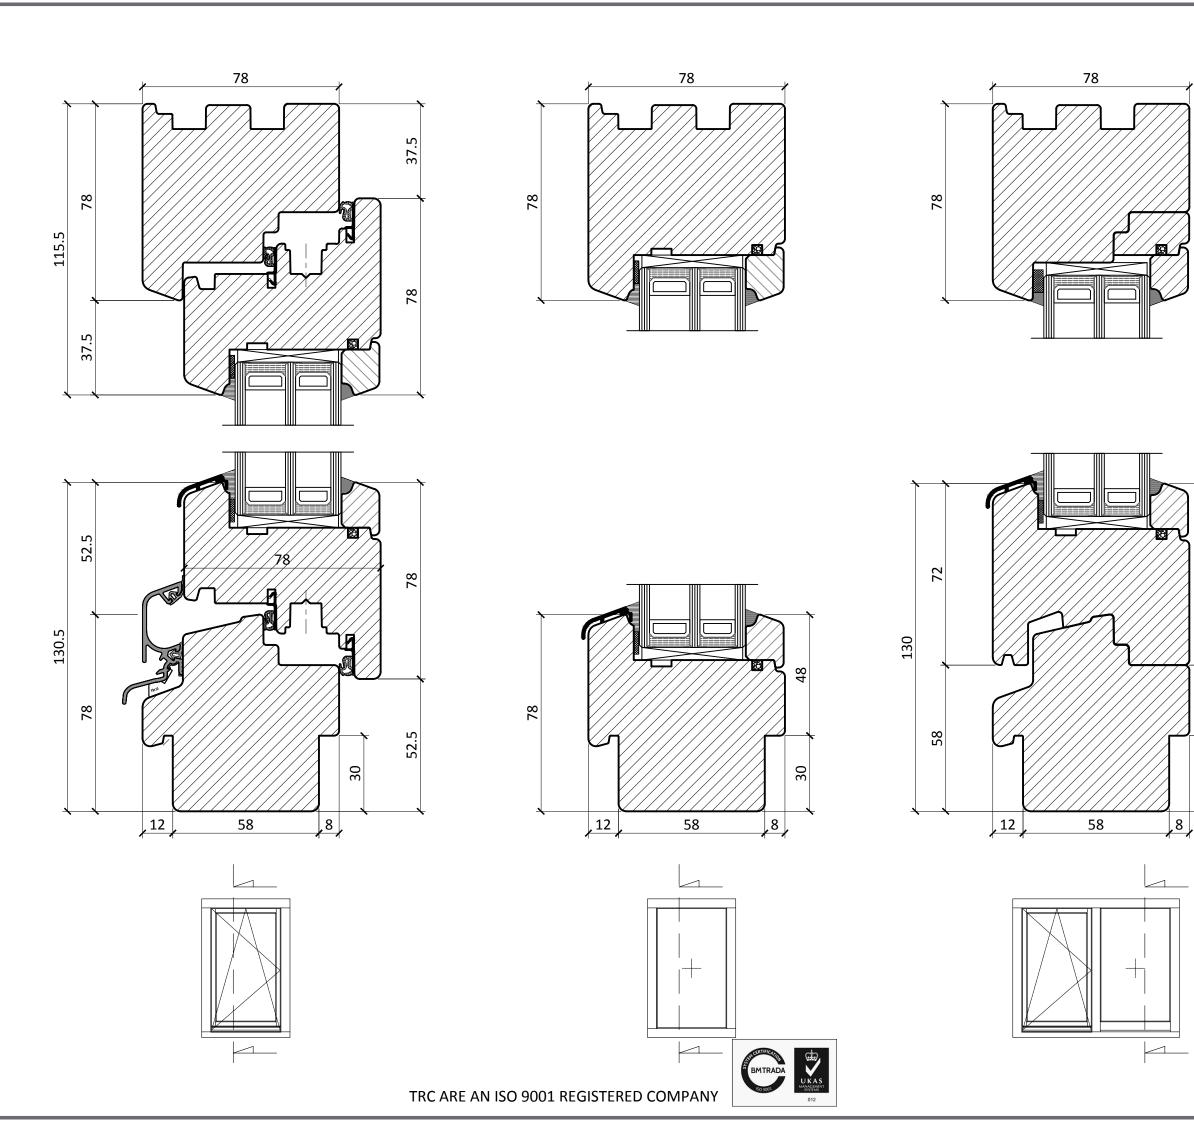

# Increased size sash and frame for higher Standart sash and frame thermal performance 92 78 78 115.5 37.5 52.5 130.5 130.5 78

72

8

12

12

8

58