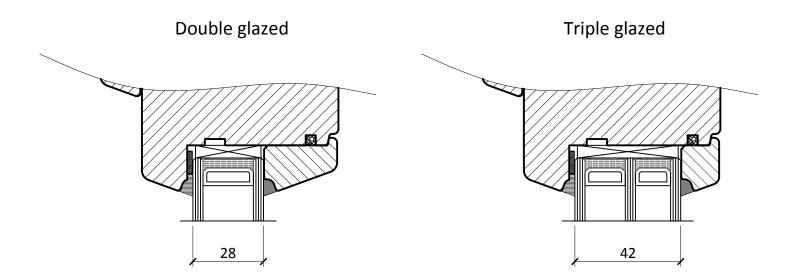

# **VERTICAL SECTION**

DRAWING No.

TT-W-78/02

2018/06/06 1:1.5 @ A3

CONSTRUCTION DETAILS