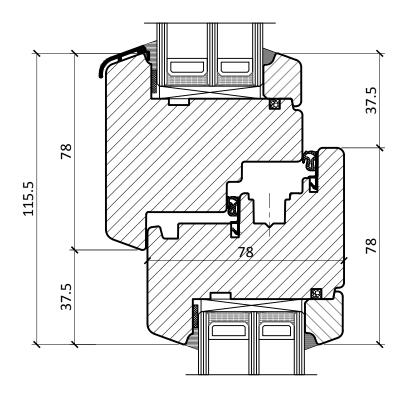

# Increased size sash and frame for higher Standart sash and frame thermal performance 92 78 78 115.5 37.5 52.5 130.5 130.5 78