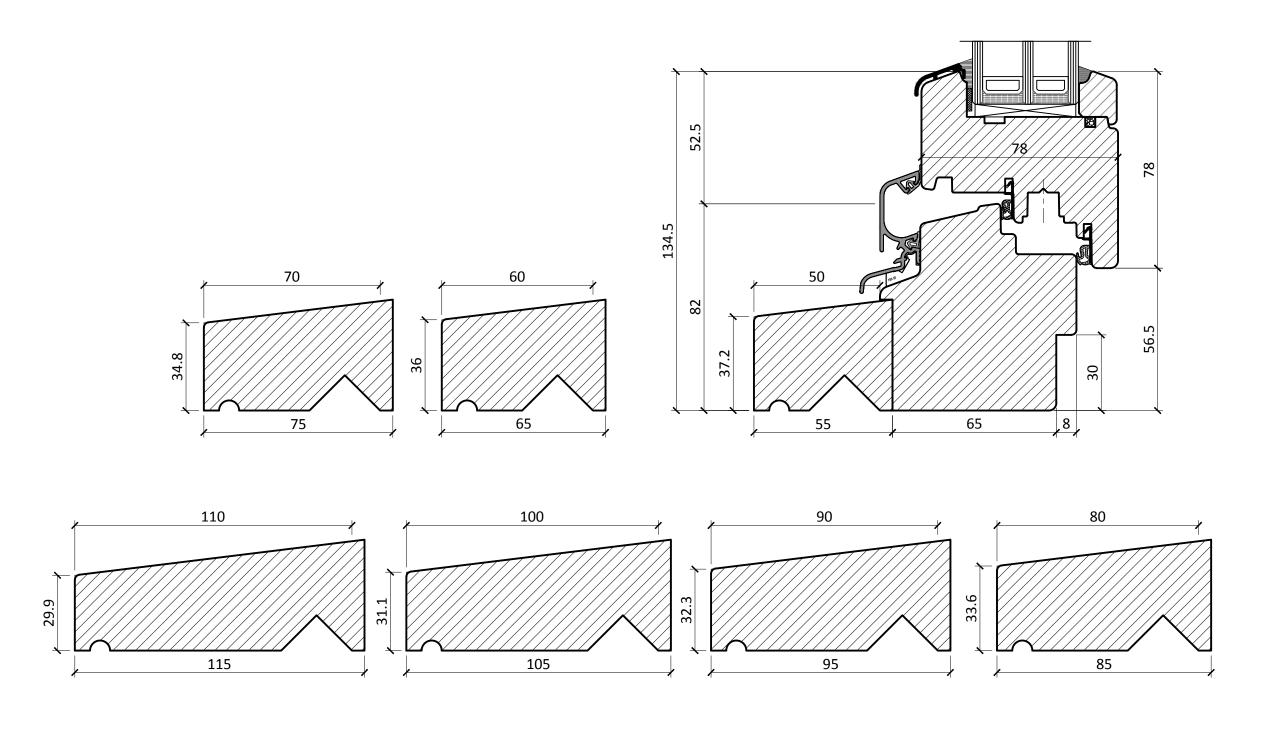

# **TILT & TURN TIMBER WINDOW**

**CILL EXTENSION OPTIONS** 

DRAWING No.

TT-W-78/10

2018/06/06 1:1.5 @ A3

CONSTRUCTION DETAILS

TITLE

TRICKLE VENT