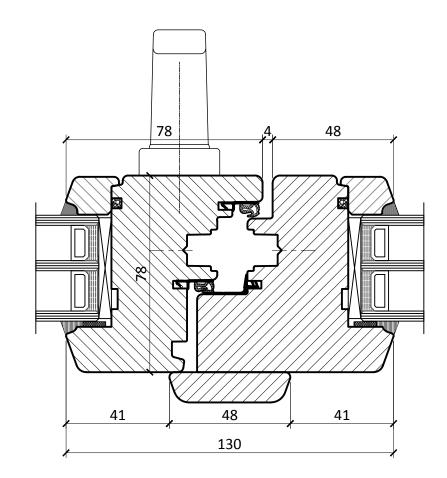

# **MULLION DETAILS**

DRAWING No.

TT-W-78/05

2018/06/06 1:1.5 @ A3

CONSTRUCTION DETAILS