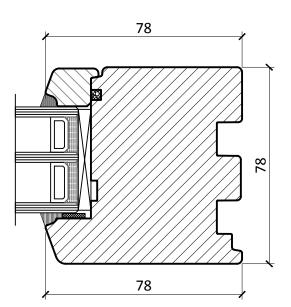

# Increased size sash and frame for higher Standart sash and frame thermal performance 92 78 78 115.5 37.5 52.5 130.5 130.5 78