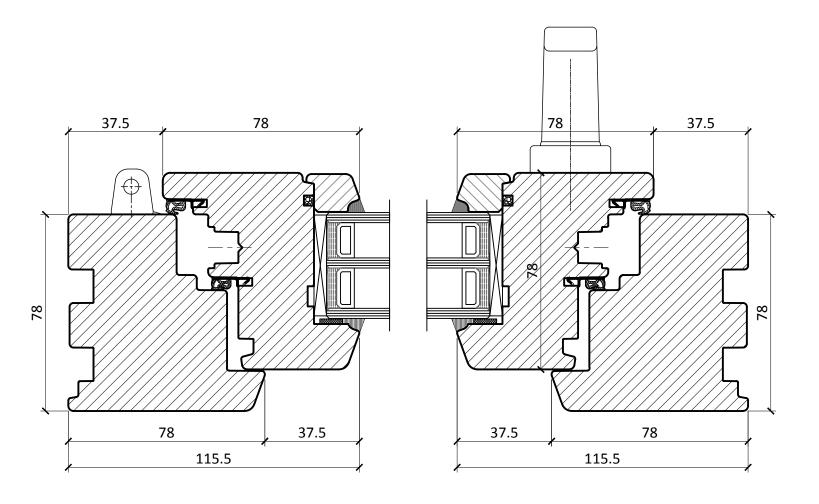

# **MULLION DETAILS**

DRAWING No.

TT-W-78/04

2018/06/06 1:1.5 @ A3

CONSTRUCTION DETAILS

**DOUBLE TILT & TURN** 

TILT & TURN WITH FLOATING MULLION

# **MULLION DETAILS**

DRAWING No.

TT-W-78/05

2018/06/06 1:1.5 @ A3

CONSTRUCTION DETAILS