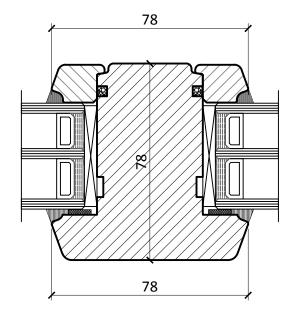

# **VERTICAL SECTION**

DRAWING No.

TT-W-78/02

2018/06/06 1:1.5 @ A3

CONSTRUCTION DETAILS