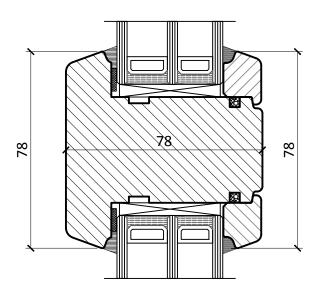

# **MULLION DETAILS**

DRAWING No.

TT-W-78/04

2018/06/06 1:1.5 @ A3

CONSTRUCTION DETAILS

**DOUBLE TILT & TURN** 

TILT & TURN WITH FLOATING MULLION