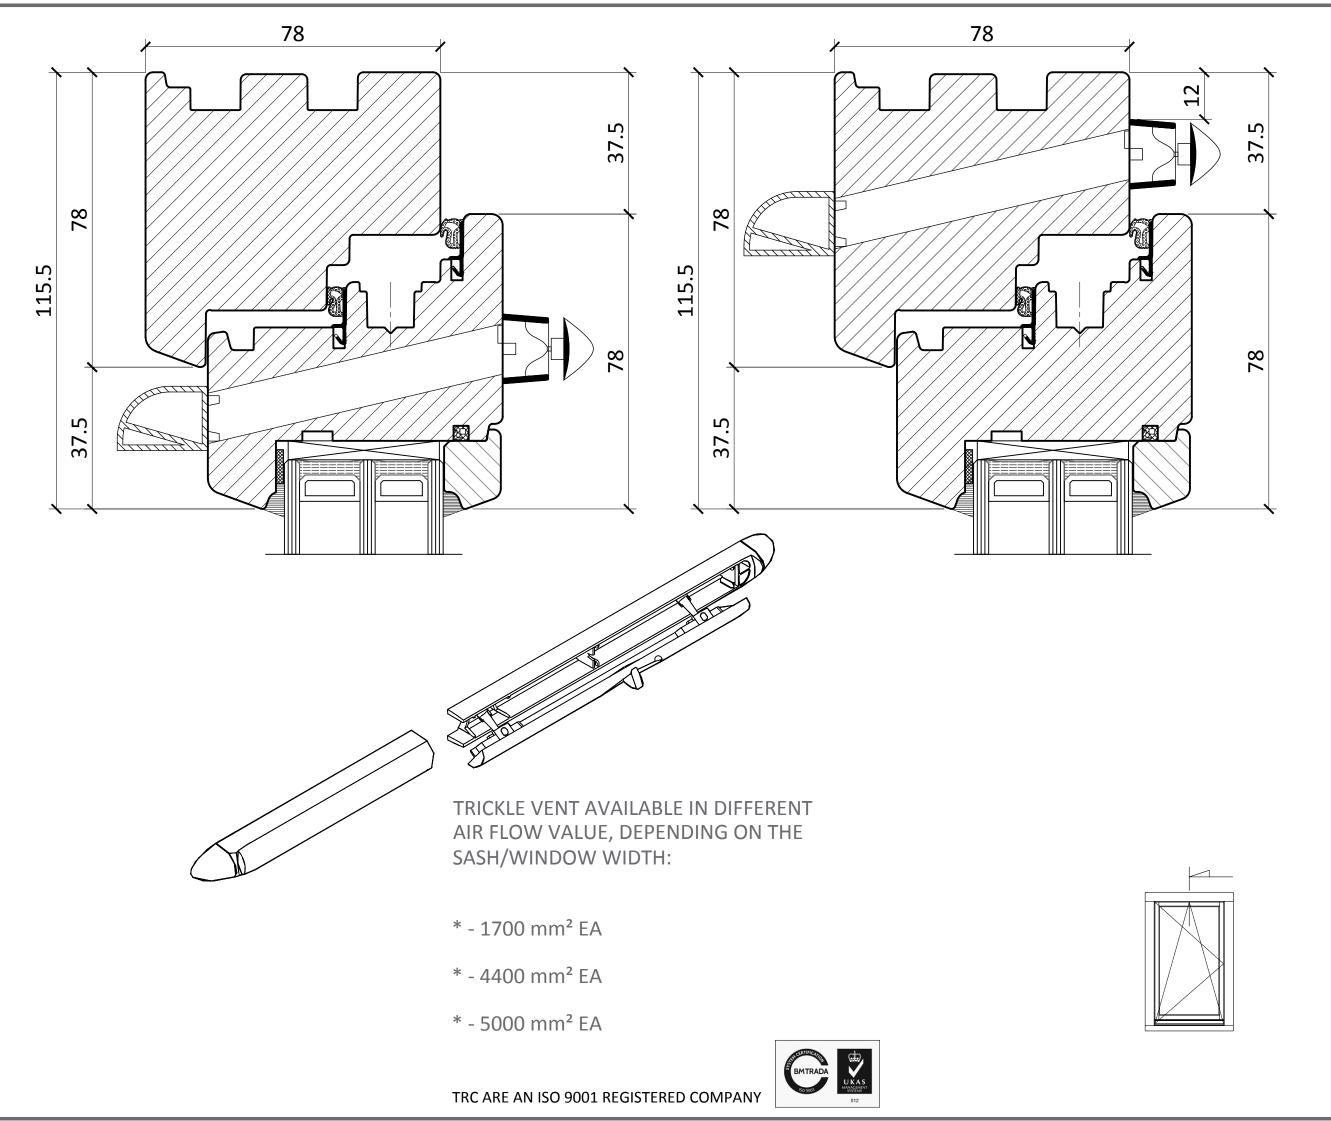

# **TILT & TURN TIMBER WINDOW**

**CILL EXTENSION OPTIONS** 

DRAWING No.

TT-W-78/10

2018/06/06 1:1.5 @ A3

CONSTRUCTION DETAILS

TITLE

TRICKLE VENT

DRAWING No.

TT-W-78/11

1:1 @ A3

2018/06/06

CONSTRUCTION DETAILS