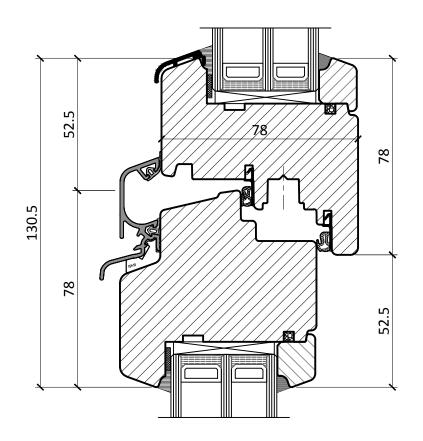

# **VERTICAL SECTION**

DRAWING No.

TT-W-78/02

2018/06/06 1:1.5 @ A3

CONSTRUCTION DETAILS