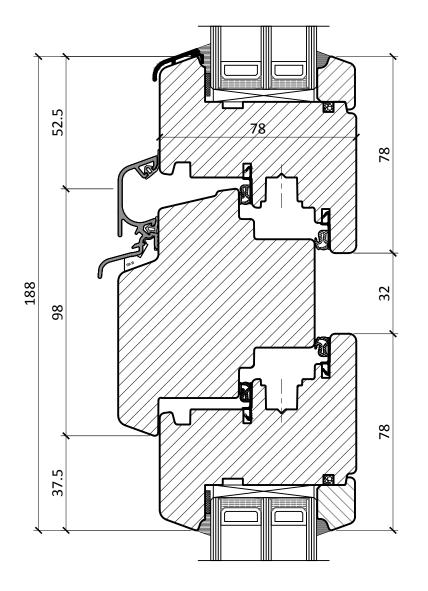

# **HORIZONTAL SECTION**

DRAWING No.

TT-W-78/03

2018/06/06 1:1.5 @ A3

CONSTRUCTION DETAILS