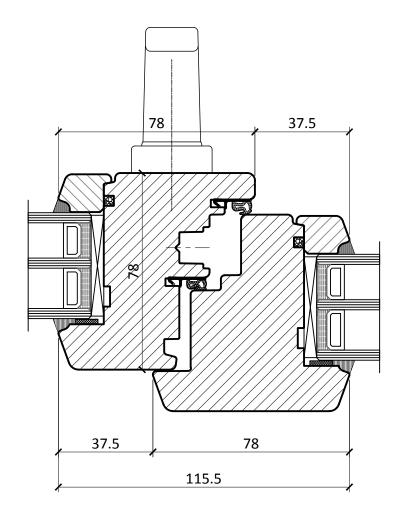

# **MULLION DETAILS**

DRAWING No.

TT-W-78/04

2018/06/06 1:1.5 @ A3

CONSTRUCTION DETAILS

**DOUBLE TILT & TURN** 

TILT & TURN WITH FLOATING MULLION

# **MULLION DETAILS**

DRAWING No.

TT-W-78/05

2018/06/06 1:1.5 @ A3

CONSTRUCTION DETAILS