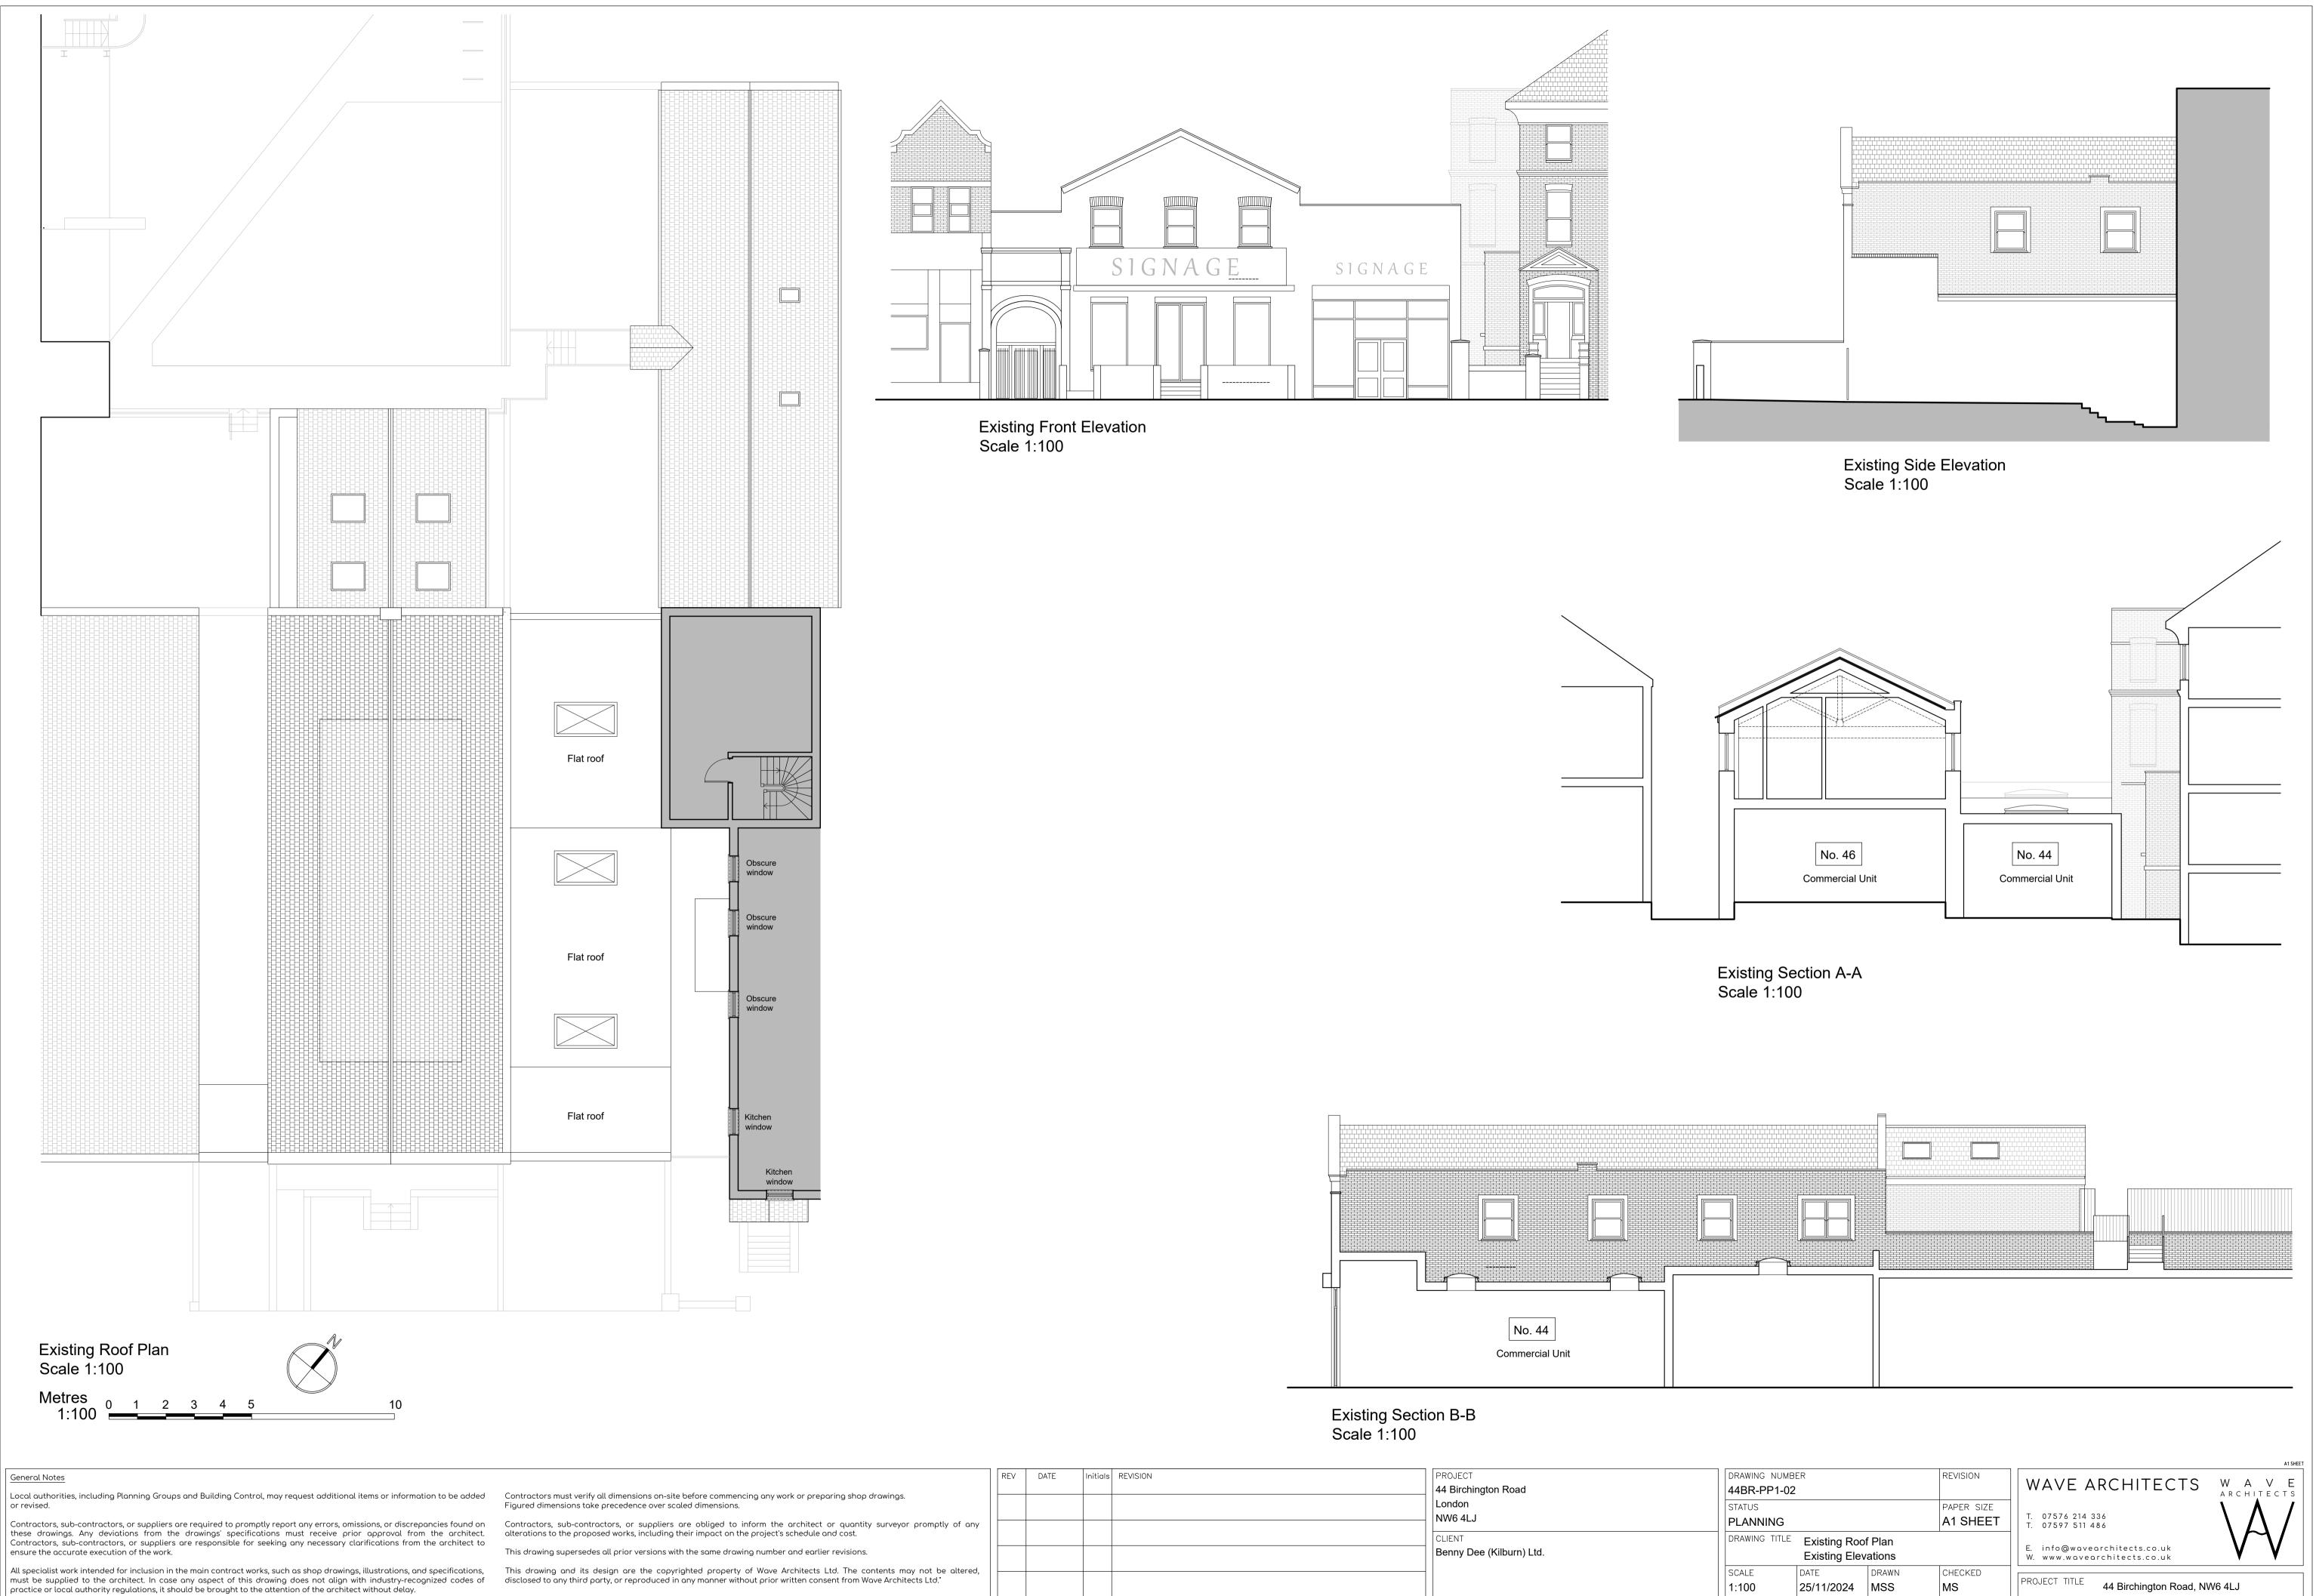

or revised.

ensure the accurate execution of the work.

All specialist work intended for inclusion in the main contract works, such as shop drawings, illustrations, and specifications, must be supplied to the architect. In case any aspect of this drawing does not align with industry-recognized codes of practice or local authority regulations, it should be brought to the attention of the architect without delay.

This drawing and its design are the copyrighted property of Wave Architects Ltd. The con disclosed to any third party, or reproduced in any manner without prior written consent from Way

MS

|                                | REV | DATE | Initials | REVISION | PROJECT                  | DRAWING N |
|--------------------------------|-----|------|----------|----------|------------