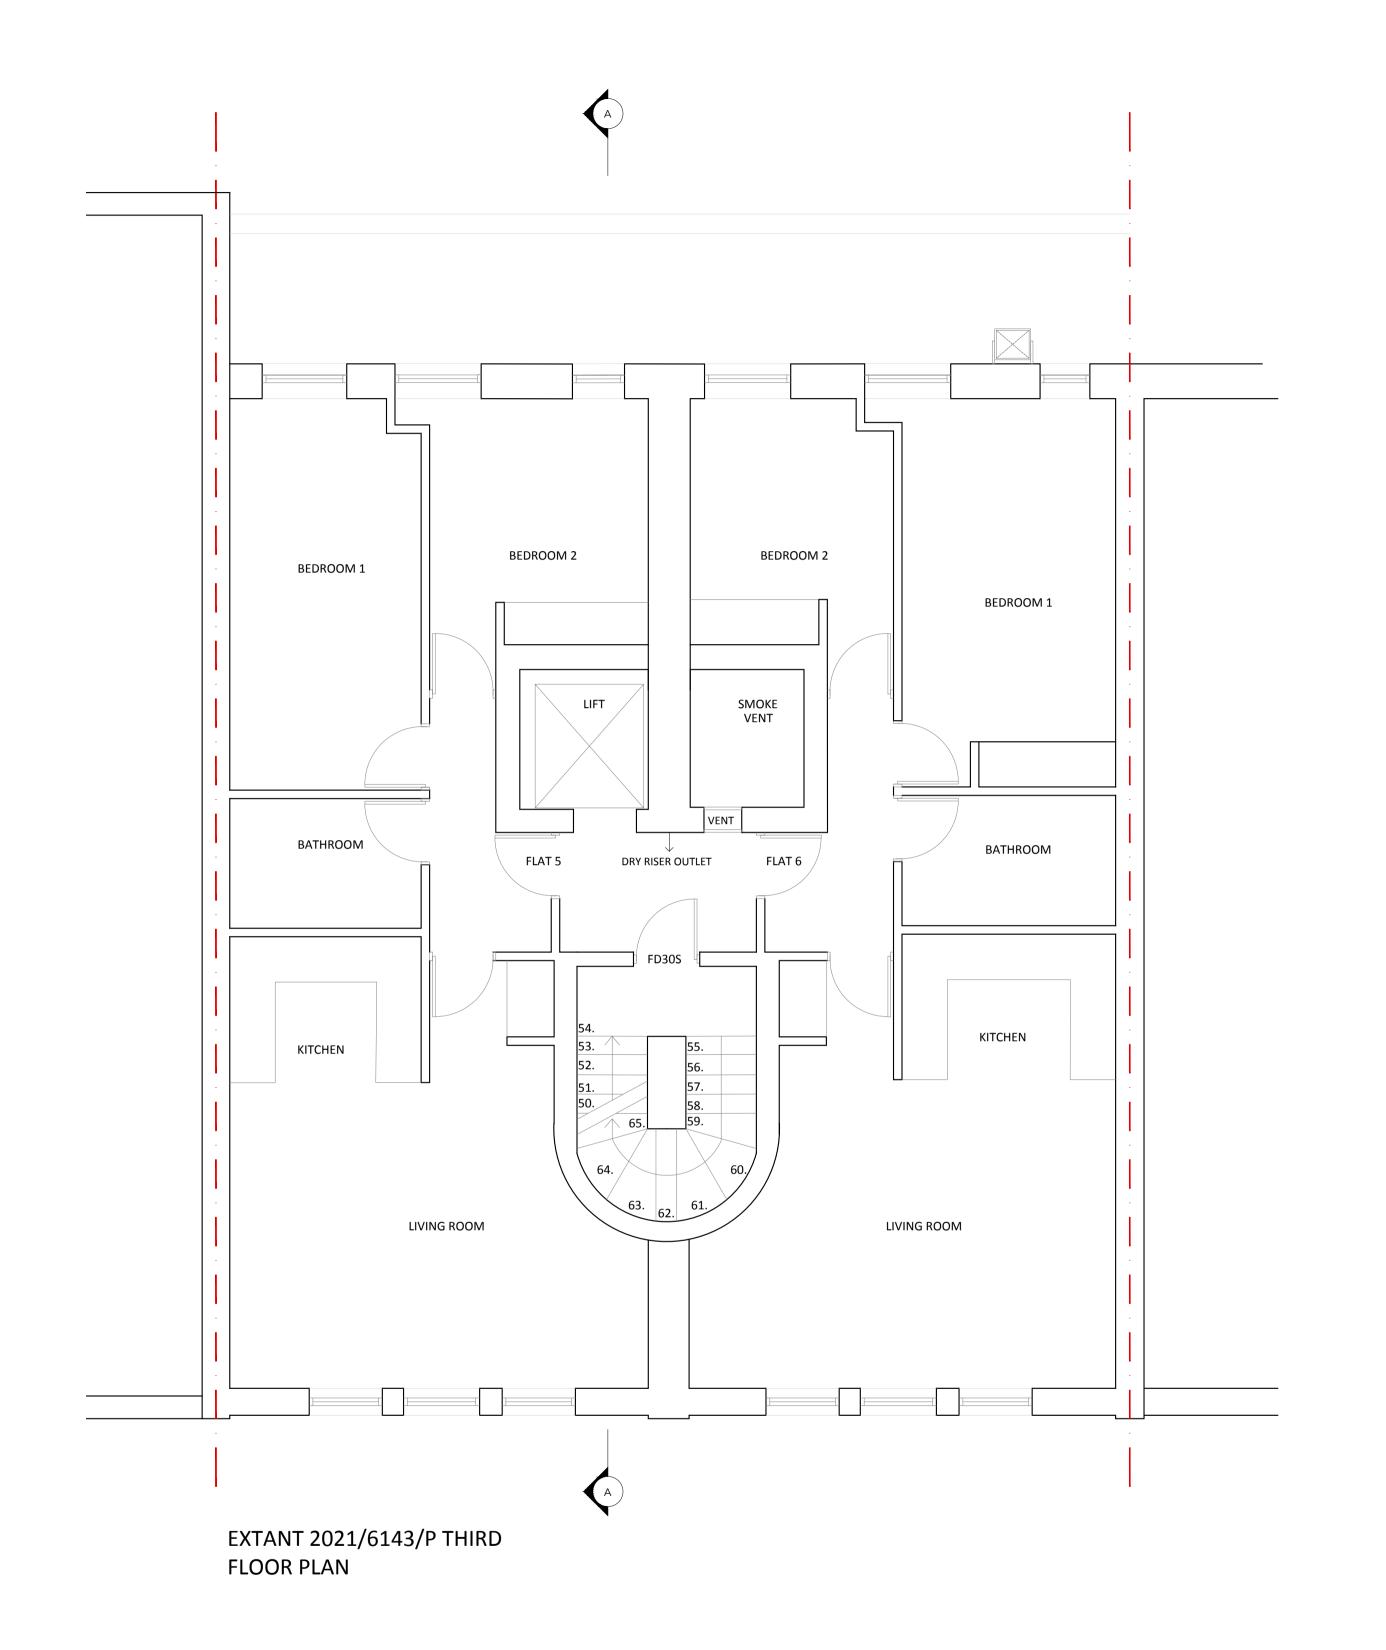

| Rev | Date | Detail | Client Dawnelia Properties            |                   |                   | BOWEN                                     |
|-----|------|--------|---------------------------------------|-------------------|-------------------|-------------------------------------------|
|     |      |        | Project Title 52 - 54 Gray's Inn Road |                   | ARCHITECTS        |                                           |
|     |      |        | Title                                 | Extant Third &    | Fourth Floor Plan | 26 STORE STREET                           |
|     |      |        | <b>Drawn by</b><br>TA                 | Rev<br>-          | Drawing No.       | LONDON WC1E 7BT 020 7625 5373 07831105360 |
|     |      |        | <b>Date</b> 30.01.2023                | Scale @A1<br>1:50 | 1929.EX08         | projects@bowenarchitects.co.uk            |