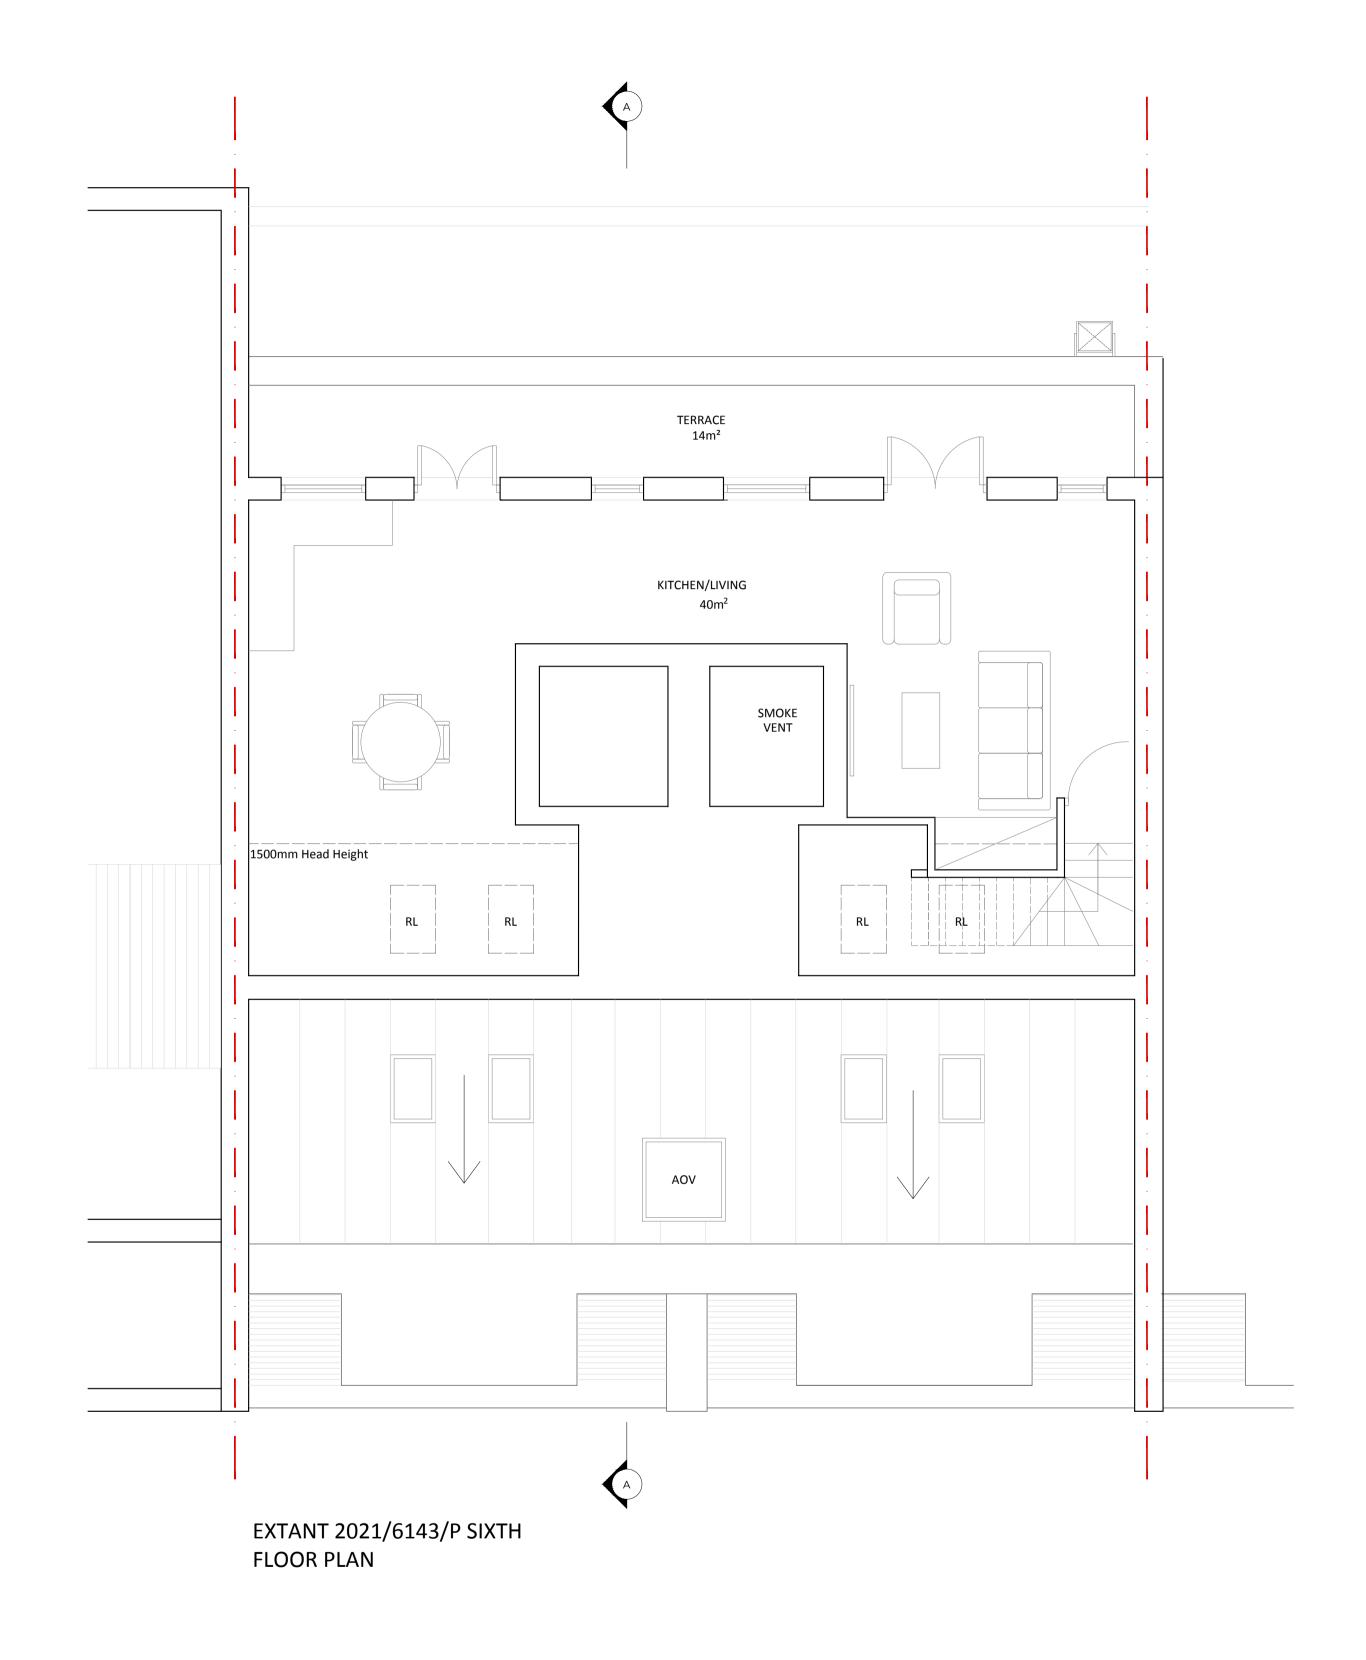

| Rev | Date | Detail | <b>Client</b> Dawnel   | ia Properties        | BOWEN                      |                                              |
|-----|------|--------|------------------------|----------------------|----------------------------|----------------------------------------------|
|     |      |        | Project Title 52       | - 54 Gray's Inn Road | ARCHITECTS                 |                                              |
|     |      |        |                        |                      | or Plan & Sixth Floor Plan | 26 STORE STREET                              |
|     |      |        | <b>Drawn by</b><br>TA  | Rev<br>-             | Drawing No.                | LONDON WC1E 7BT<br>020 7625 5373 07831105360 |
|     |      |        | <b>Date</b> 30.01.2023 | Scale @A1<br>1:50    | 1929.EX09                  | projects@bowenarchitects.co.uk               |