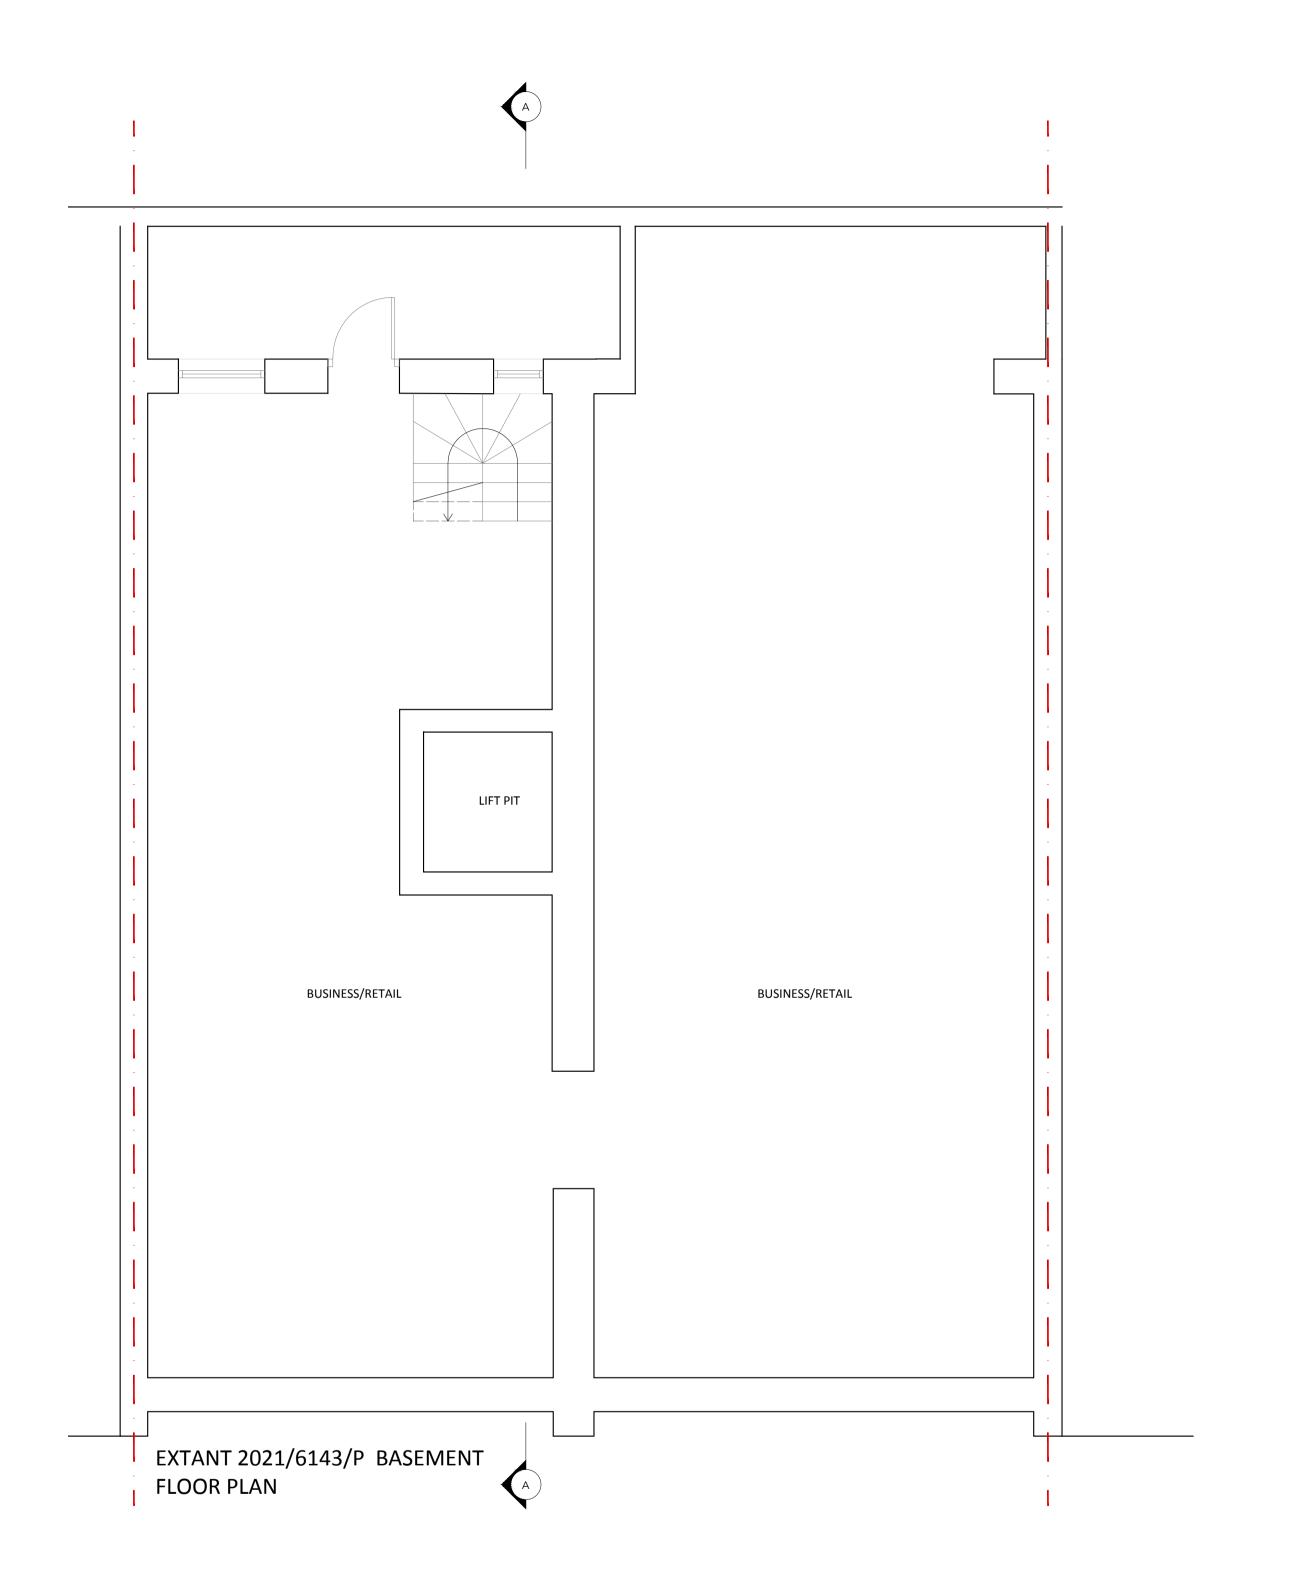

| ©       | Christopher Bowen                           |
|---------|---------------------------------------------|
| This    | drawing and any design hereon is the        |
|         | ight of the Consultants and must not be     |
|         | duced without their written consent. All    |
|         |                                             |
| drawii  | ngs remain the property of the Consultants. |
|         |                                             |
| Figure  | ed dimension only to be taken from this     |
| drawir  | ng.                                         |
| All din | nensions to be checked on site.             |
|         | ultants to be informed immediately of any   |
|         |                                             |
| discre  | pancies before work proceeds                |

| Rev Dat | ite | Detail | <b>Client</b> Dawneli                     | BOWEN                |                        |                                           |
|---------|-----|--------|-------------------------------------------|----------------------|------------------------|-------------------------------------------|
|         |     |        | Project Title 52                          | - 54 Gray's Inn Road |                        | ARCHITECTS                                |
|         |     |        | Title Extant Basement & Ground Floor Plan |                      | it & Ground Floor Plan | 26 STORE STREET                           |
|         |     |        | <b>Drawn by</b><br>TA                     | Rev<br>-             | Drawing No.            | LONDON WC1E 7BT 020 7625 5373 07831105360 |
|         |     |        | <b>Date</b> 30.01.2023                    | Scale @A1<br>1:50    | 1929.EX06              | projects@bowenarchitects.co.uk            |