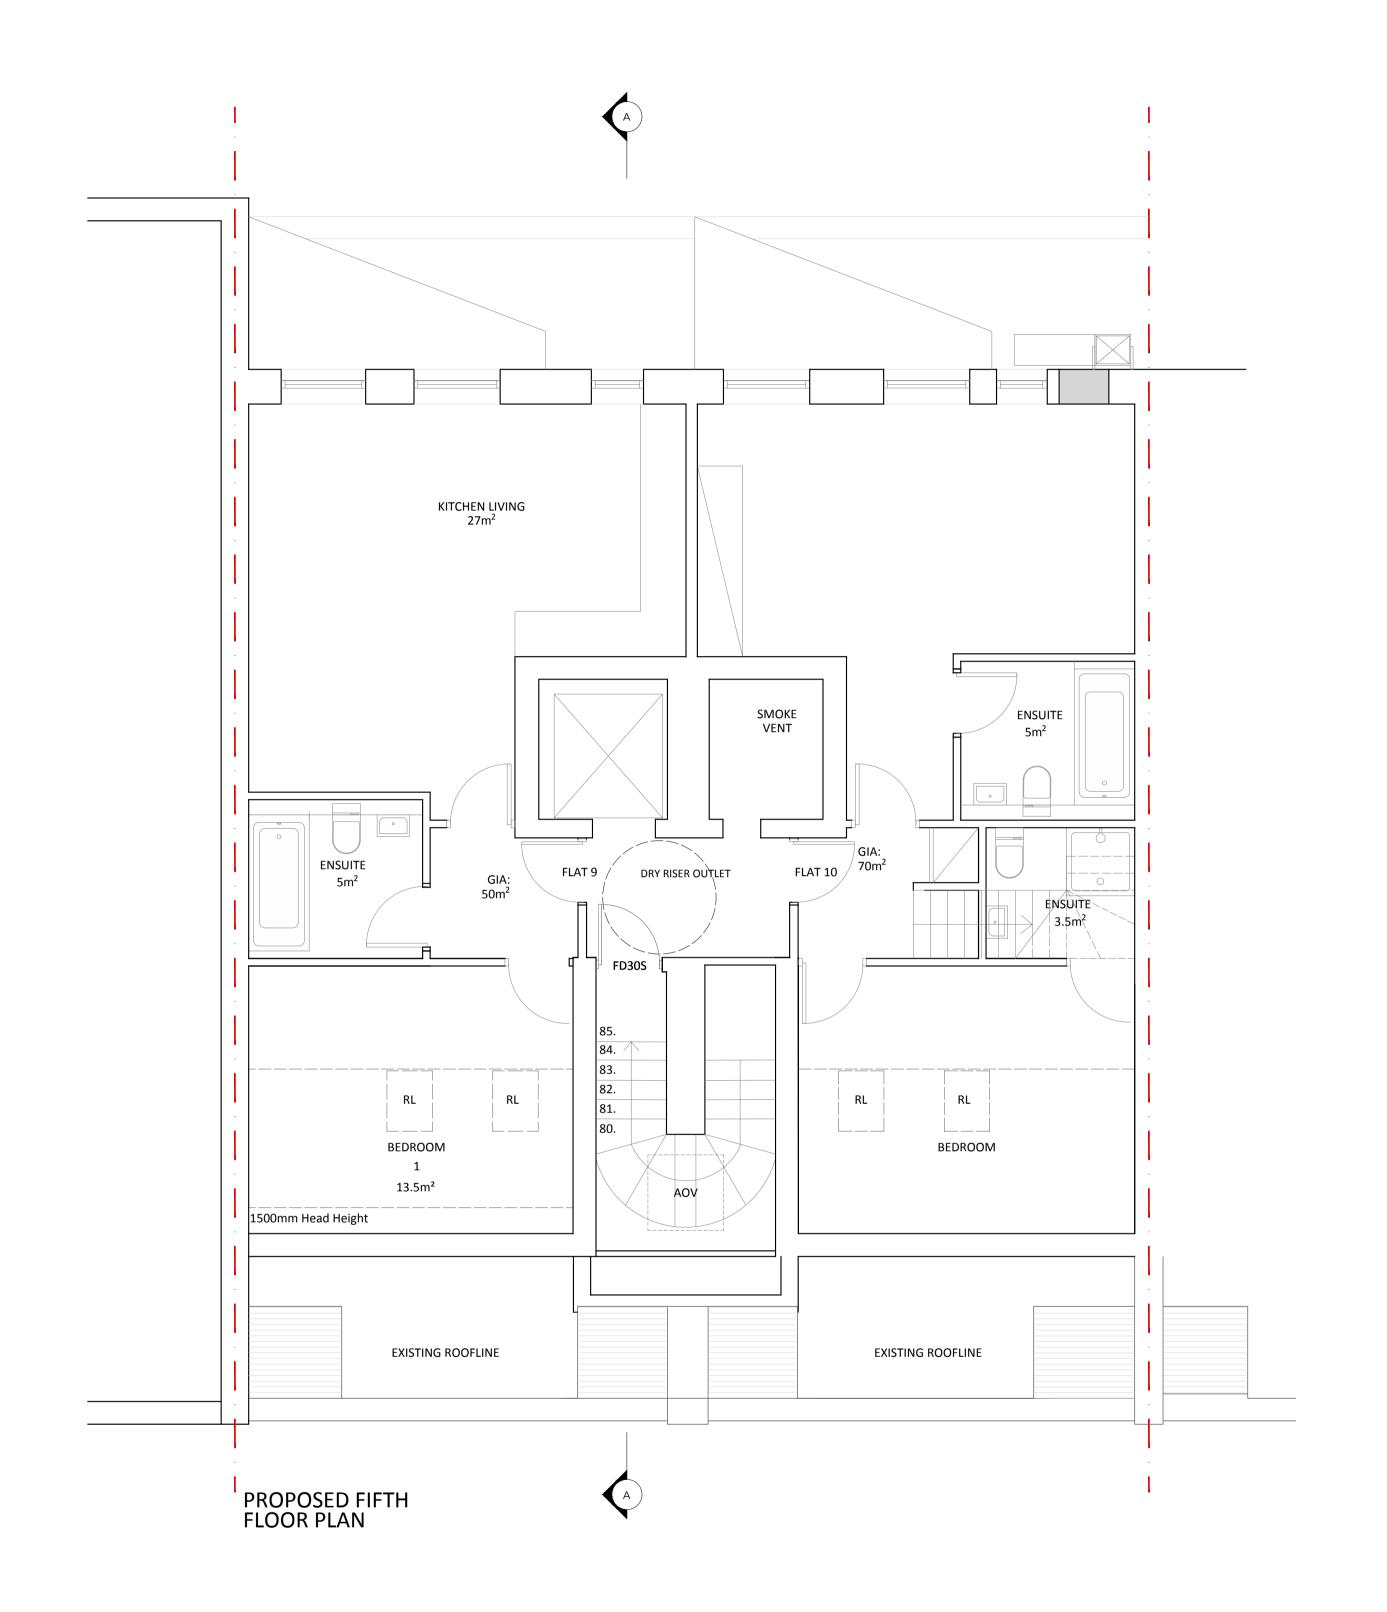

| R | v D  | Date   | Detail              | Client Dawnelia Properties |                      |                    | BOWEN                          |  |
|---|------|--------|---------------------|----------------------------|----------------------|--------------------|--------------------------------|--|
| А | 25.0 | .09/24 | Planning Alteration | Project Title 52           | - 54 Gray's Inn Road |                    | ARCHITECTS                     |  |
|   |      |        |                     | Title                      | Proposed Fifth       | & Sixth Floor Plan | 26 STORE STREET                |  |
|   |      |        |                     | <b>Drawn by</b><br>TA      | Rev<br>A             | Drawing No.        | LONDON WC1E 7BT                |  |
|   |      |        |                     | Date<br>30.01.2023         | Scale @A1<br>1:50    | 1929 PP04          | projects@bowenarchitects.co.uk |  |