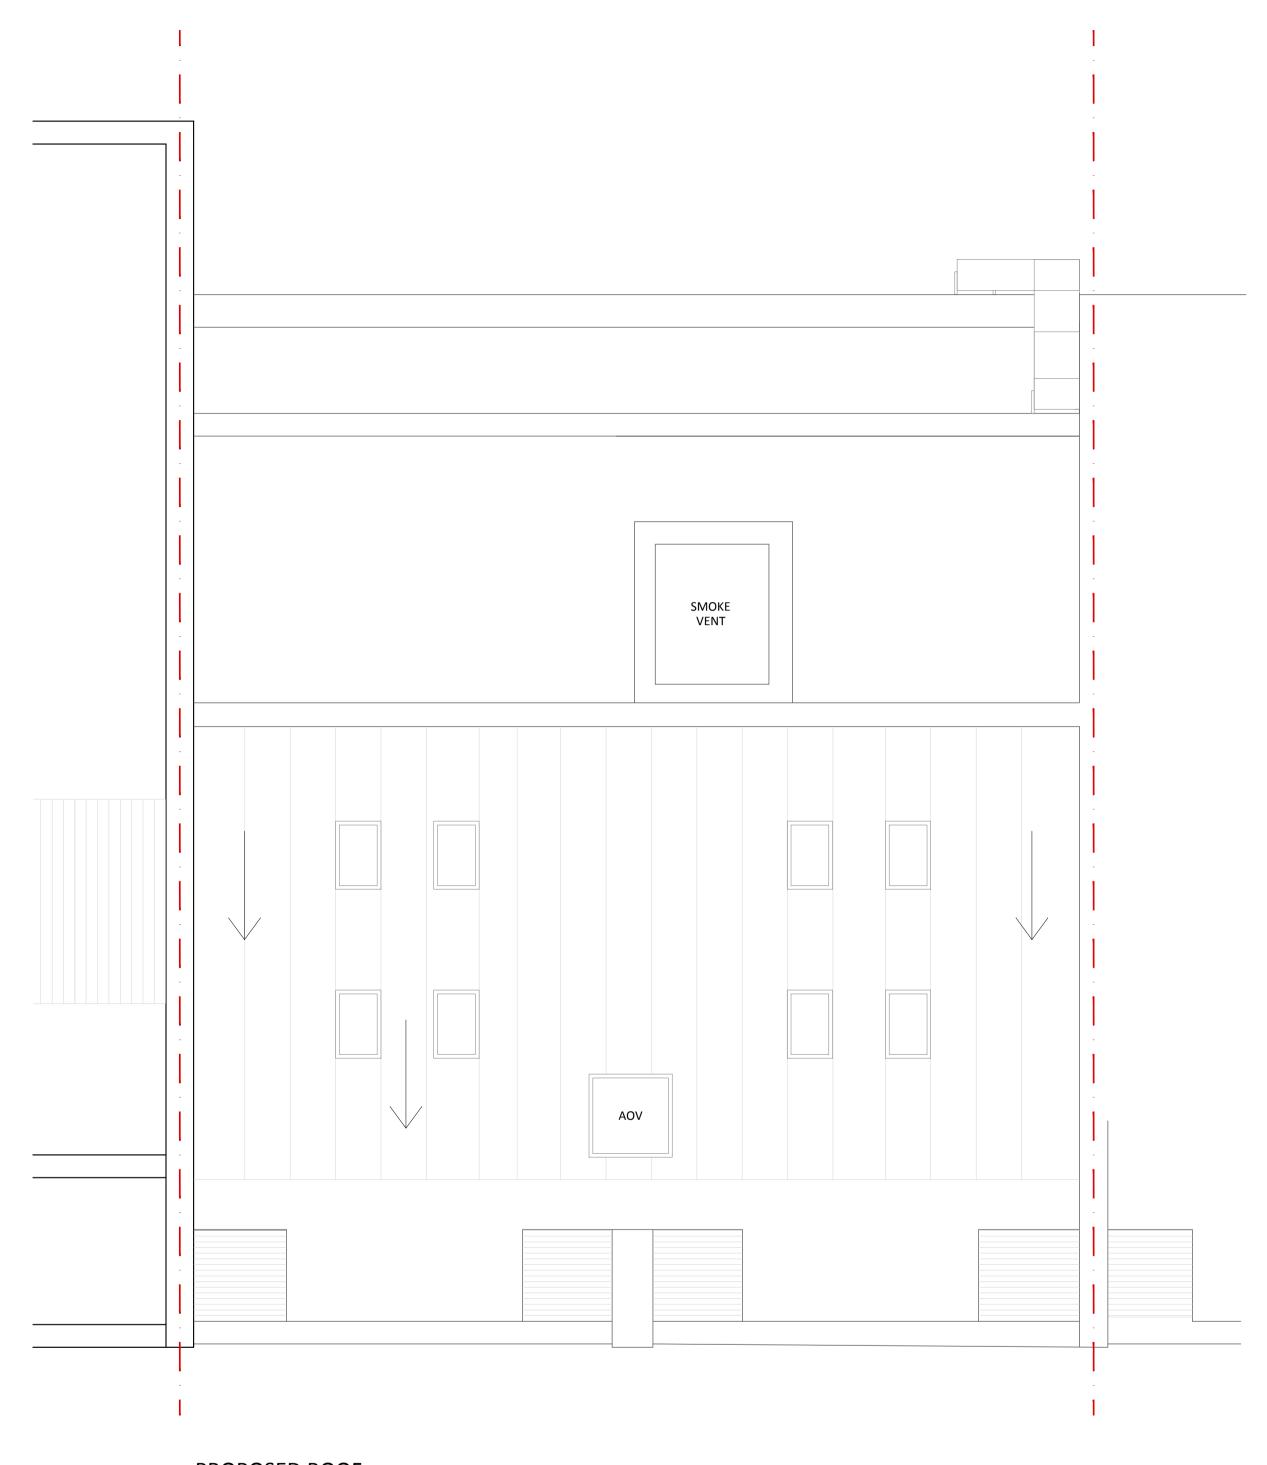

Client Dawnelia Properties

Drawn by TA Date 30.01.2023

Project Title 52 - 54 Gray's Inn Road

Proposed Roof Plan

1929.PP05

BOWEN

ARCHITECTS

26 STORE STREET LONDON WC1E 7BT 020 7625 5373 07831105360

projects@bowenarchitects.co.uk

PROPOSED ROOF PLAN

© Christopher Bowen
This drawing and any design hereon is the copyright of the Consultants and must not be reproduced without their written consent. All drawings remain the property of the Consultants.