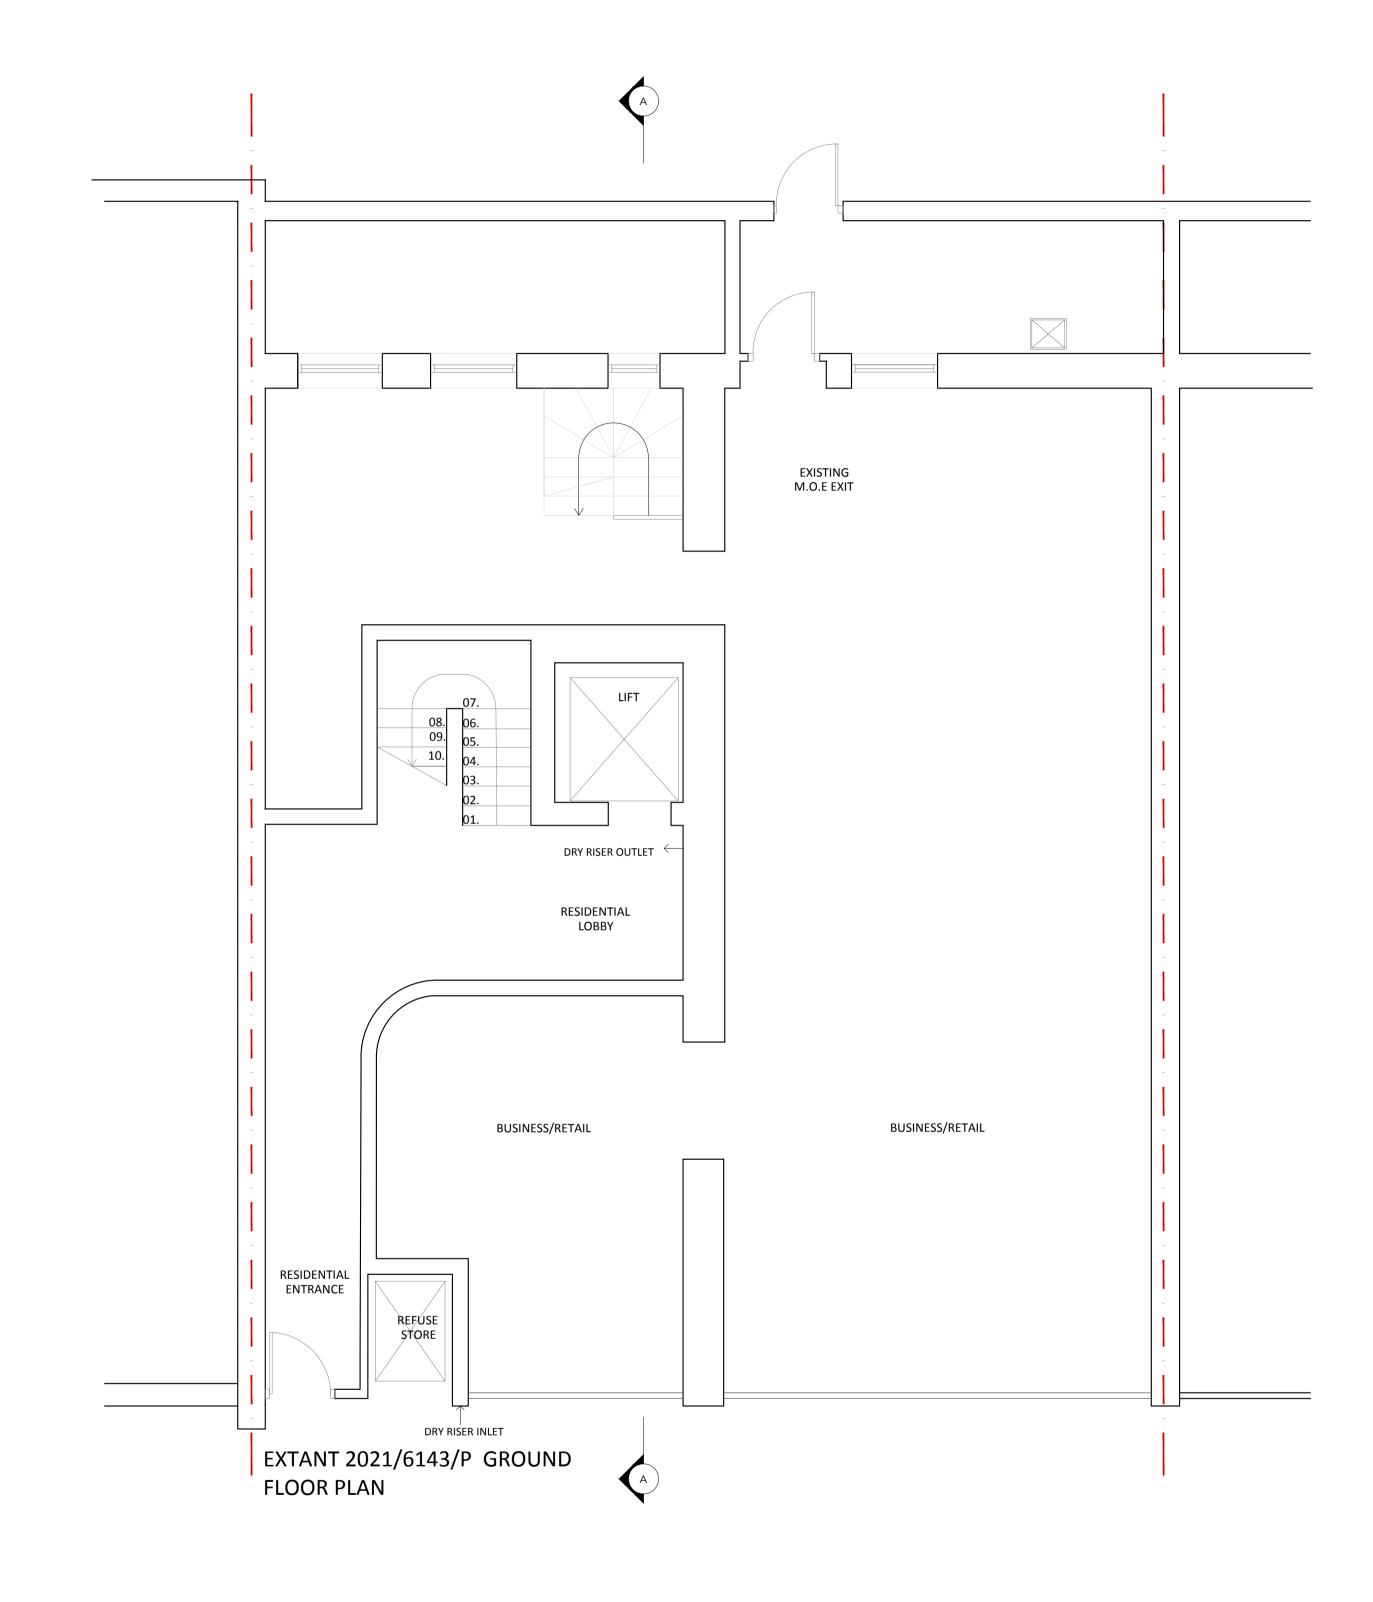

| ©       | Christopher Bowen                           |
|---------|---------------------------------------------|
| This    | drawing and any design hereon is the        |
|         | ight of the Consultants and must not be     |
|         | duced without their written consent. All    |
|         |                                             |
| drawii  | ngs remain the property of the Consultants. |
|         |                                             |
| Figure  | ed dimension only to be taken from this     |
| drawir  | ng.                                         |
| All din | nensions to be checked on site.             |
|         | ultants to be informed immediately of any   |
|         |                                             |
| discre  | pancies before work proceeds                |

| Rev Dat | ite | Detail | <b>Client</b> Dawneli                     | BOWEN                |                        |                                           |
|---------|-----|--------|-------------------------------------------|----------------------|------------------------|-------------------------------------------|
|         |     |        | Project Title 52                          | - 54 Gray's Inn Road |                        | ARCHITECTS                                |
|         |     |        | Title Extant Basement & Ground Floor Plan |                      | it & Ground Floor Plan | 26 STORE STREET                           |
|         |     |        | <b>Drawn by</b><br>TA                     | Rev<br>-             | Drawing No.            | LONDON WC1E 7BT 020 7625 5373 07831105360 |
|         |     |        | <b>Date</b> 30.01.2023                    | Scale @A1<br>1:50    | 1929.EX06              | projects@bowenarchitects.co.uk            |