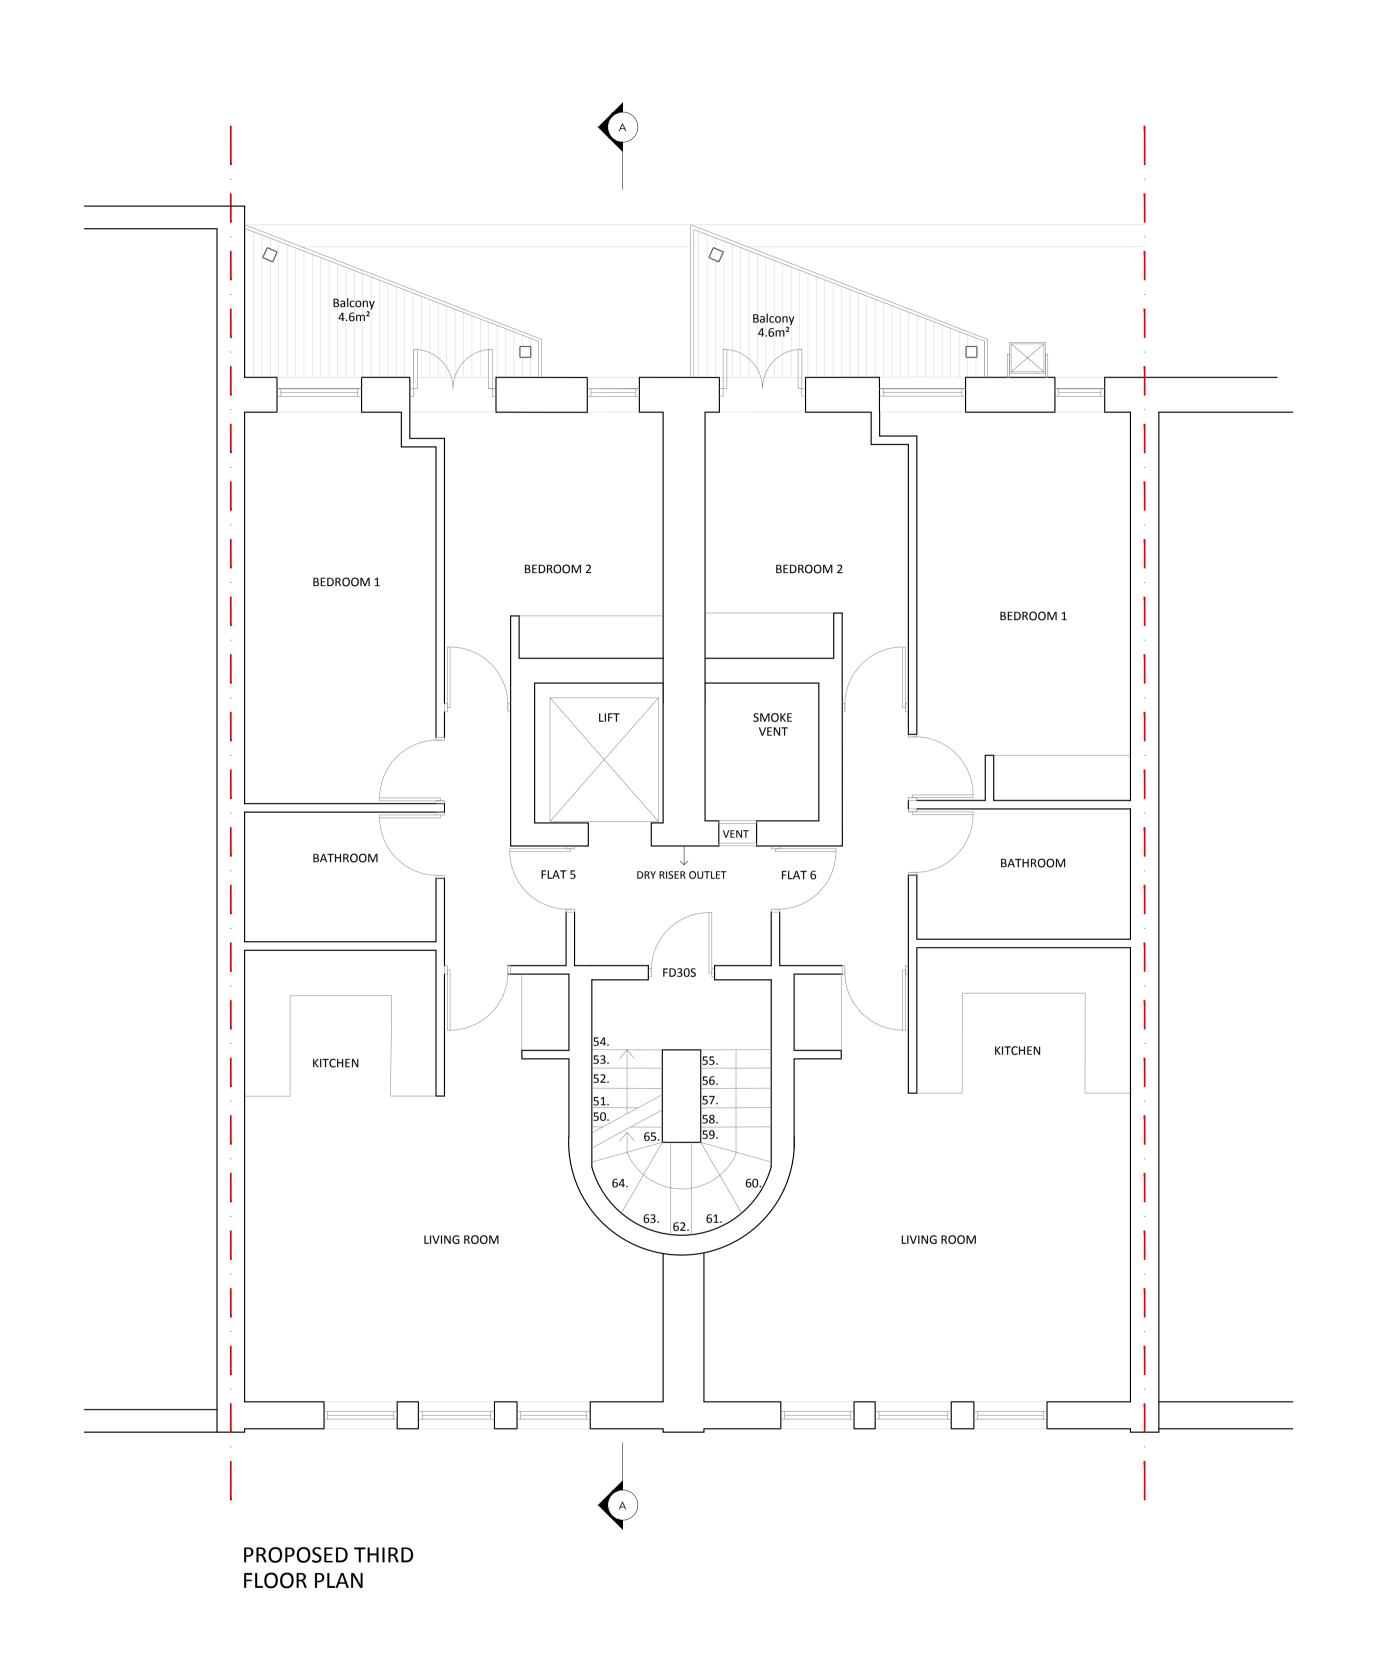

| Rev | Date | Detail | Client Dawnelia Properties            |                   |                     | BOWEN                                        |
|-----|------|--------|---------------------------------------|-------------------|---------------------|----------------------------------------------|
|     |      |        | Project Title 52 - 54 Gray's Inn Road |                   |                     | ARCHITECTS                                   |
|     |      |        | Title                                 | Proposed Third    | & Fourth Floor Plan | 26 STORE STREET                              |
|     |      |        | <b>Drawn by</b><br>TA                 | <b>Rev</b> 0      | Drawing No.         | LONDON WC1E 7BT<br>020 7625 5373 07831105360 |
|     |      |        | <b>Date</b> 30.01.2023                | Scale @A1<br>1:50 | 1929.PP03           | projects@bowenarchitects.co.uk               |