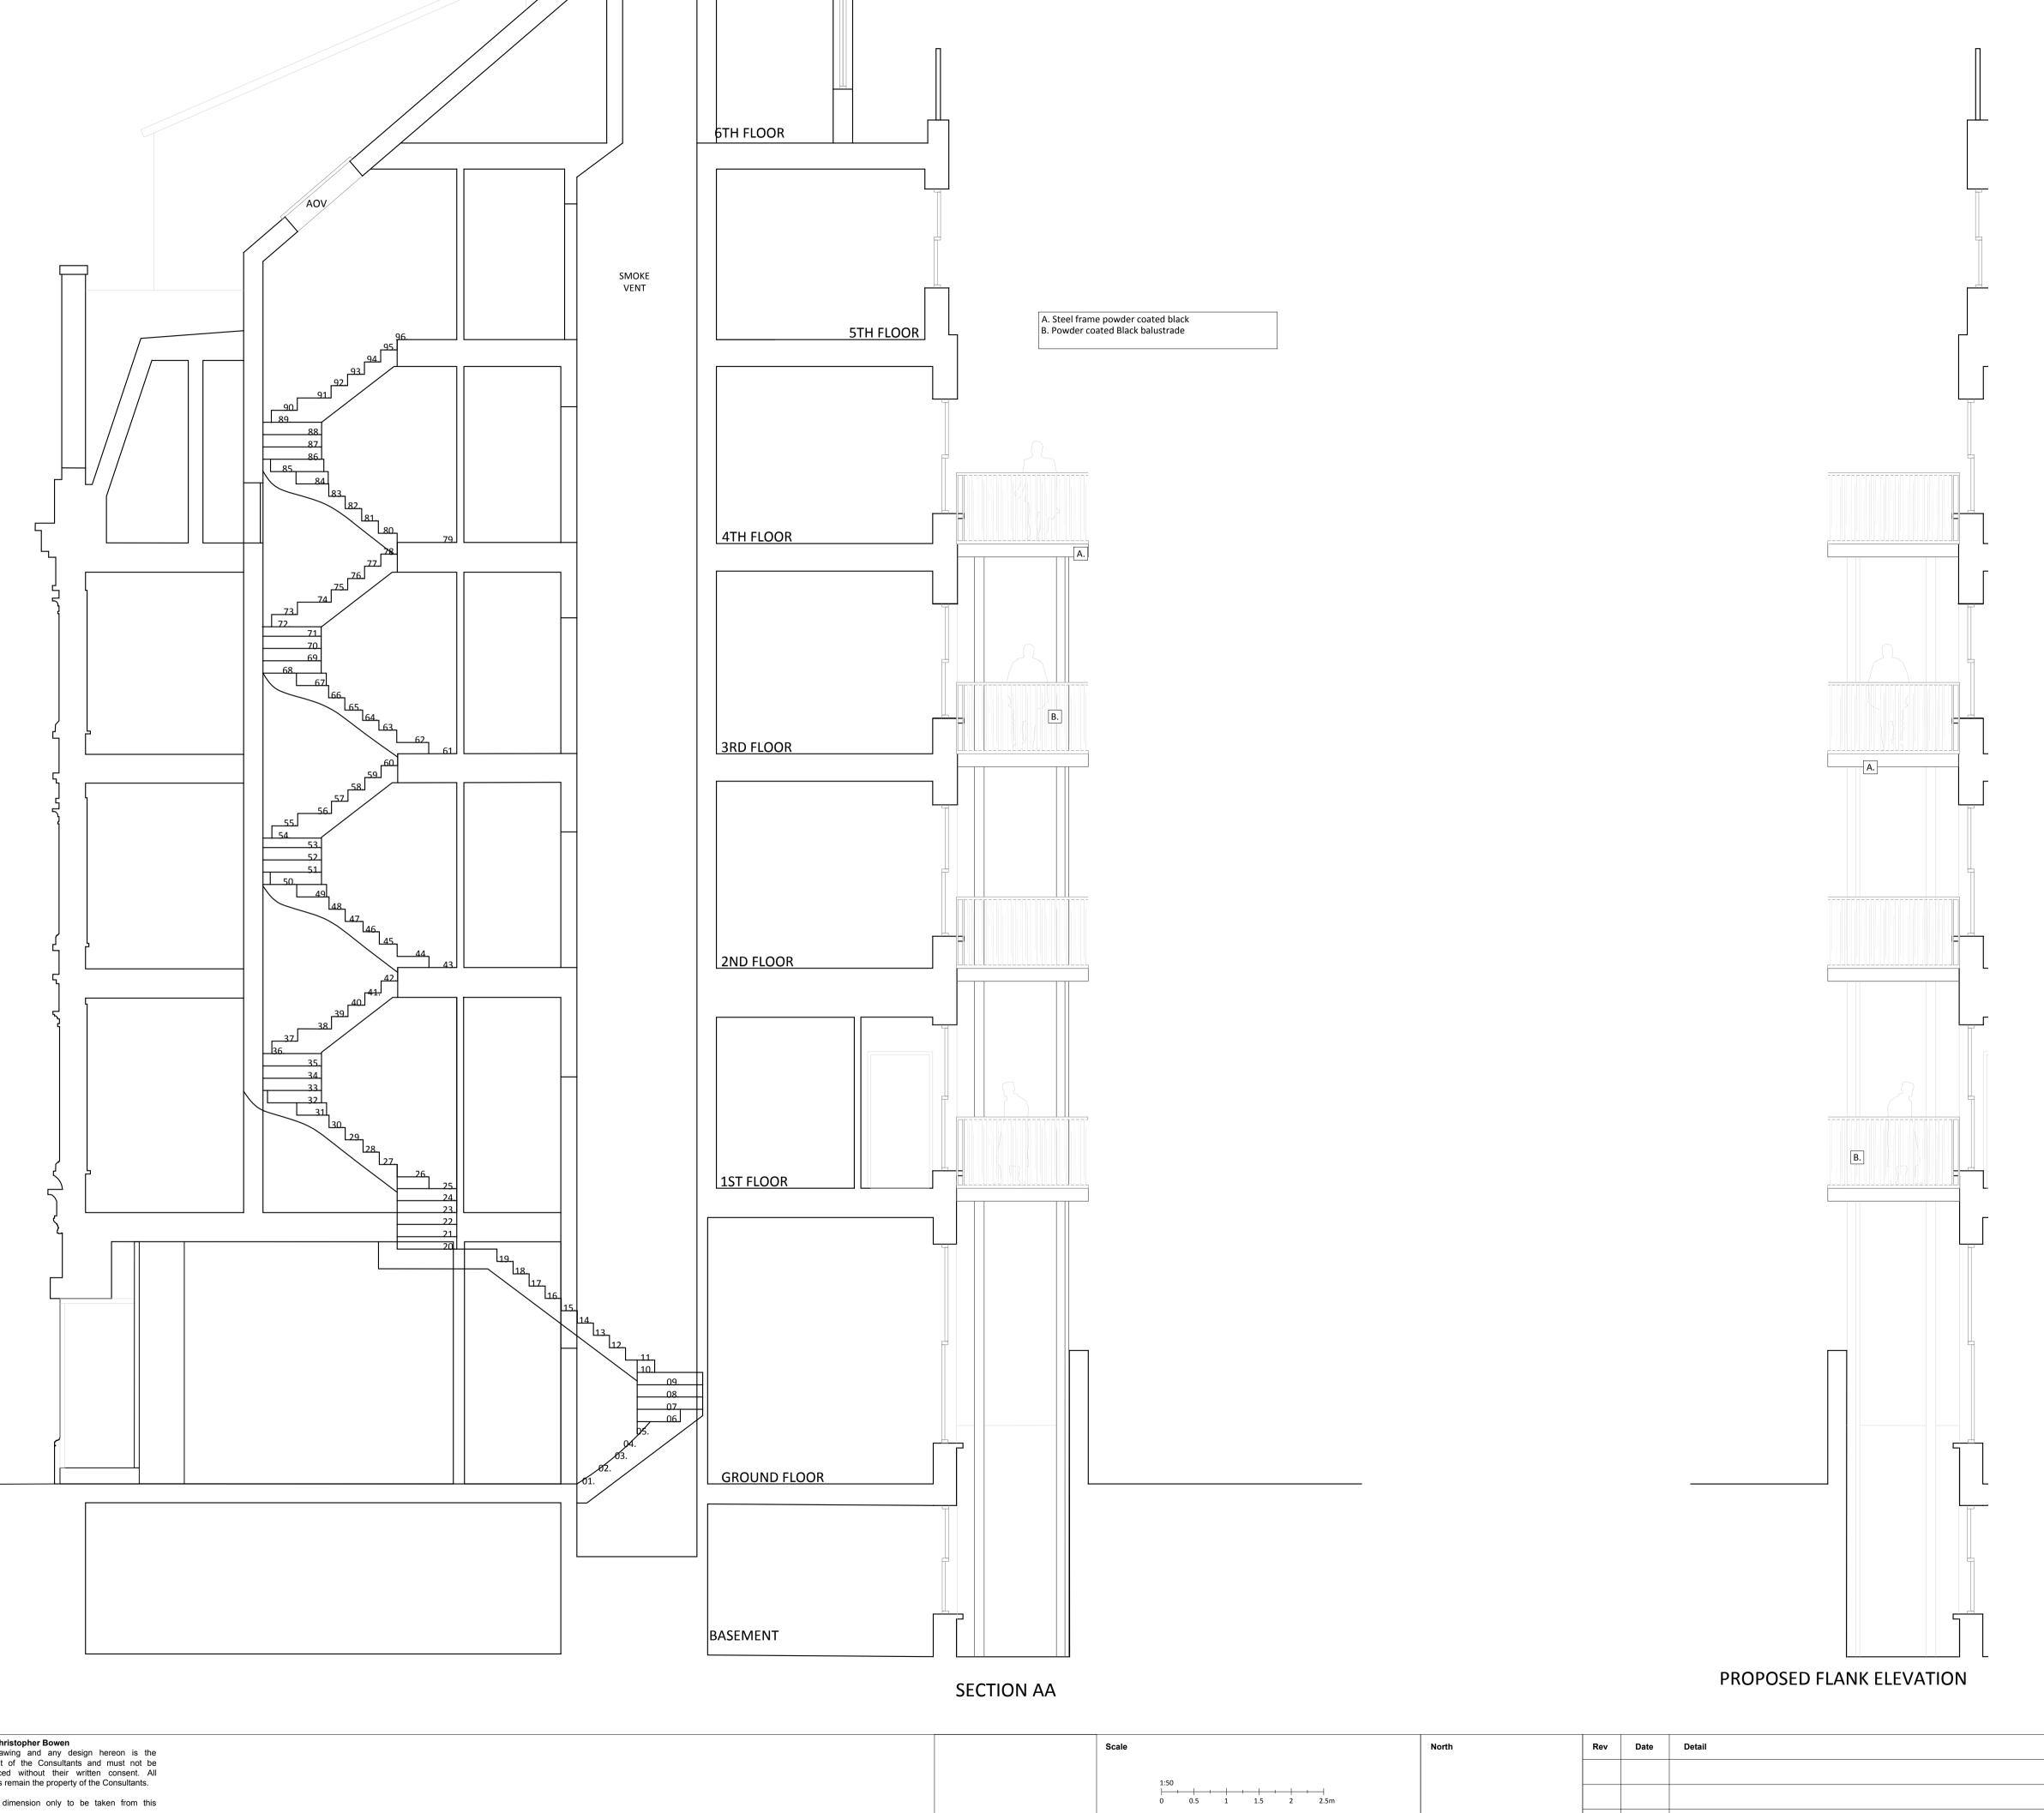

Figured dimension only to be taken from this drawing.
All dimensions to be checked on site.
Consultants to be informed immediately of any discrepancies before work proceeds.

© Christopher Bowen
This drawing and any design hereon is the copyright of the Consultants and must not be reproduced without their written consent. All drawings remain the property of the Consultants. Client Dawnelia Properties BOWEN Project Title 52 - 54 Gray's Inn Road ARCHITECTS Title Proposed Section AA and flank Elevations Figured dimension only to be taken from this drawing.

All dimensions to be checked on site.

Consultants to be informed immediately of any discrepancies before work proceeds. 26 STORE STREET Drawn by Drawing No. LONDON WC1E 7BT 020 7625 5373 07831105360 1929.PP07 **Date** 30.01.2023 projects@bowenarchitects.co.uk