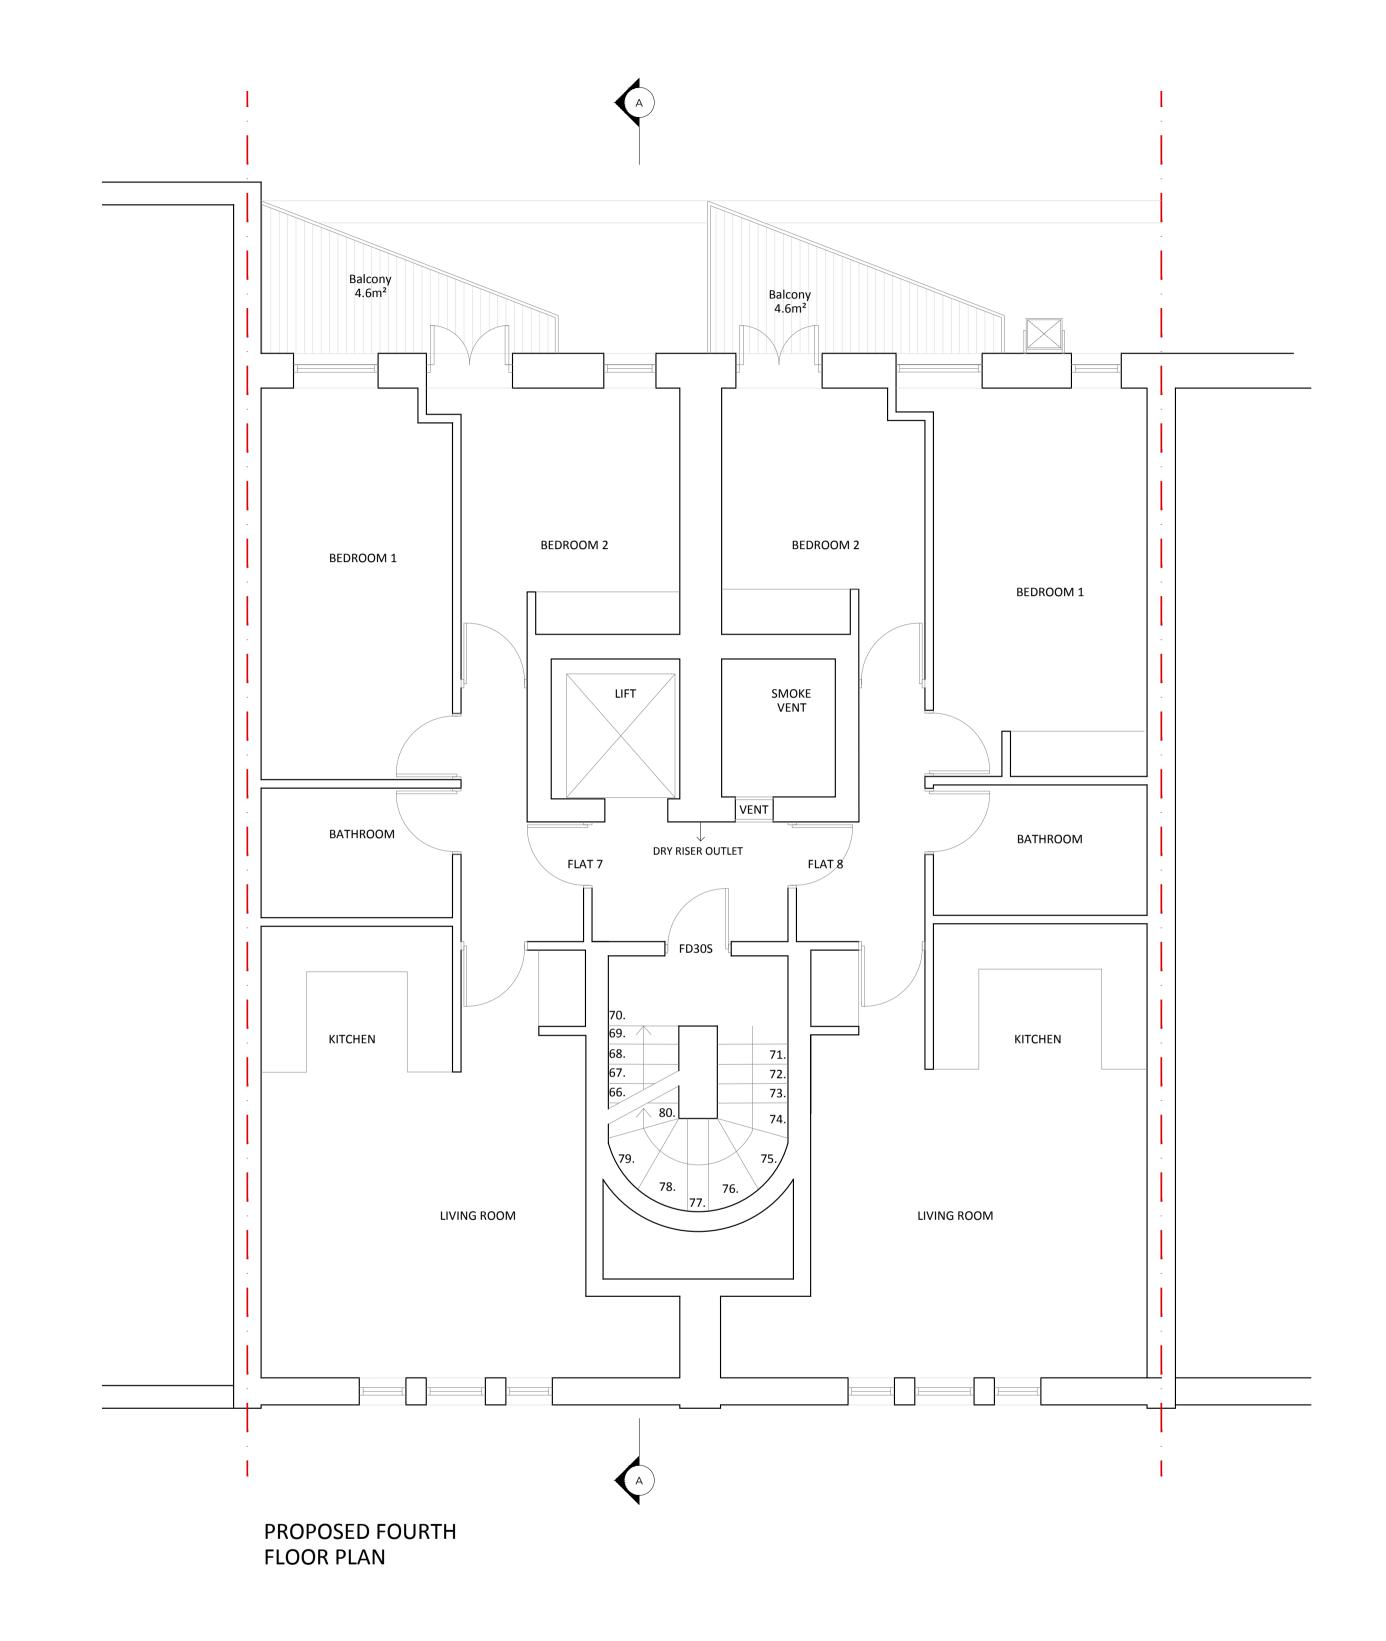

| Rev | Date | Detail | Client Dawnelia Properties            |                   |                     | BOWEN                                        |
|-----|------|--------|---------------------------------------|-------------------|---------------------|----------------------------------------------|
|     |      |        | Project Title 52 - 54 Gray's Inn Road |                   |                     | ARCHITECTS                                   |
|     |      |        | Title                                 | Proposed Third    | & Fourth Floor Plan | 26 STORE STREET                              |
|     |      |        | <b>Drawn by</b><br>TA                 | <b>Rev</b> 0      | Drawing No.         | LONDON WC1E 7BT<br>020 7625 5373 07831105360 |
|     |      |        | <b>Date</b> 30.01.2023                | Scale @A1<br>1:50 | 1929.PP03           | projects@bowenarchitects.co.uk               |