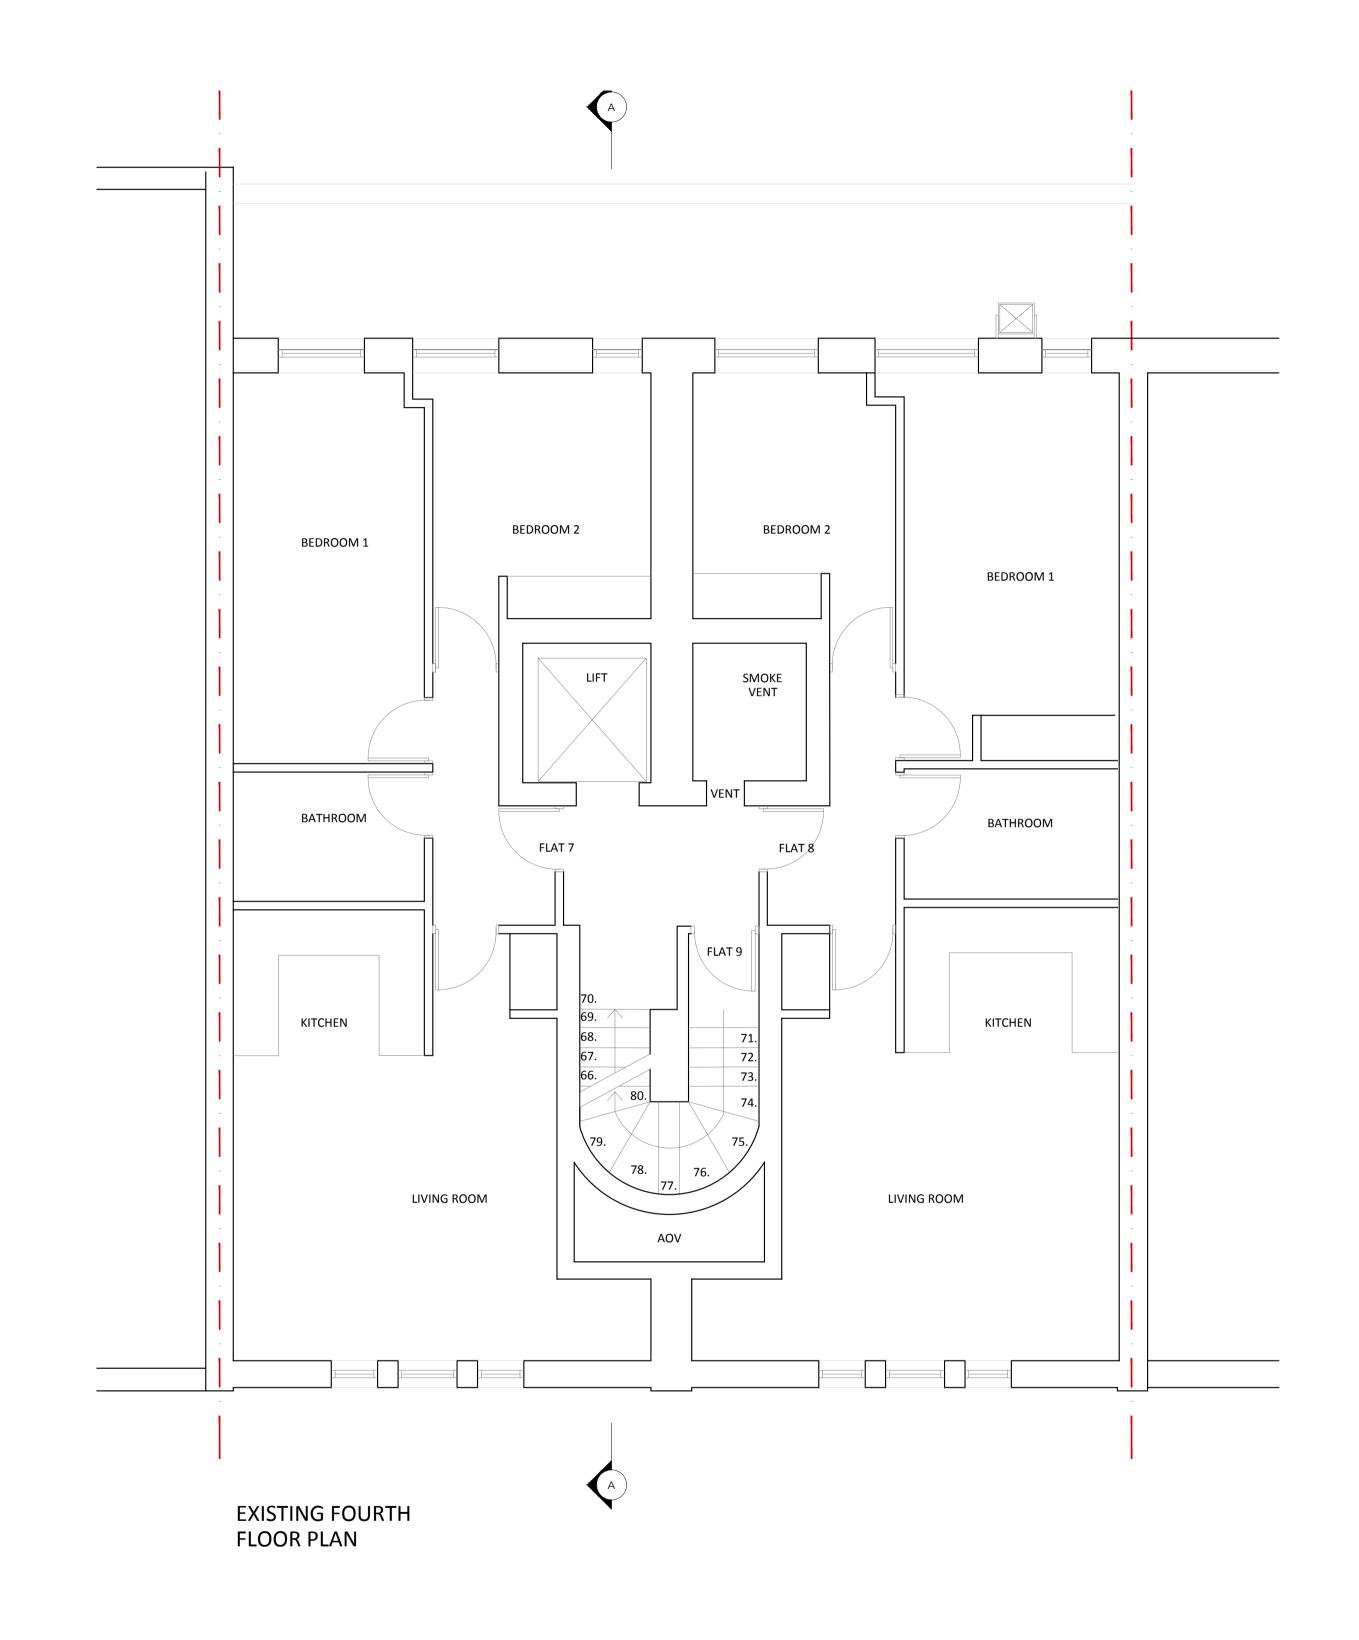

| Re | ev Da | Date | Detail | <b>Client</b> Dawnel                        | BOWEN                  |             |                                |
|----|-------|------|--------|---------------------------------------------|------------------------|-------------|--------------------------------|
|    |       |      |        | Project Title 52                            | ! - 54 Gray's Inn Road |             | ARCHITECTS                     |
|    |       |      |        | Title Existing Firth Floor Plan & Roof Plan |                        |             | 26 STORE STREET                |
|    |       |      |        | <b>Drawn by</b><br>TA                       | Rev<br>-               | Drawing No. | LONDON WC1E 7BT                |
|    |       |      |        | <b>Date</b> 30.01.2023                      | Scale @A1<br>1:50      | 1929.EX04   | projects@bowenarchitects.co.uk |