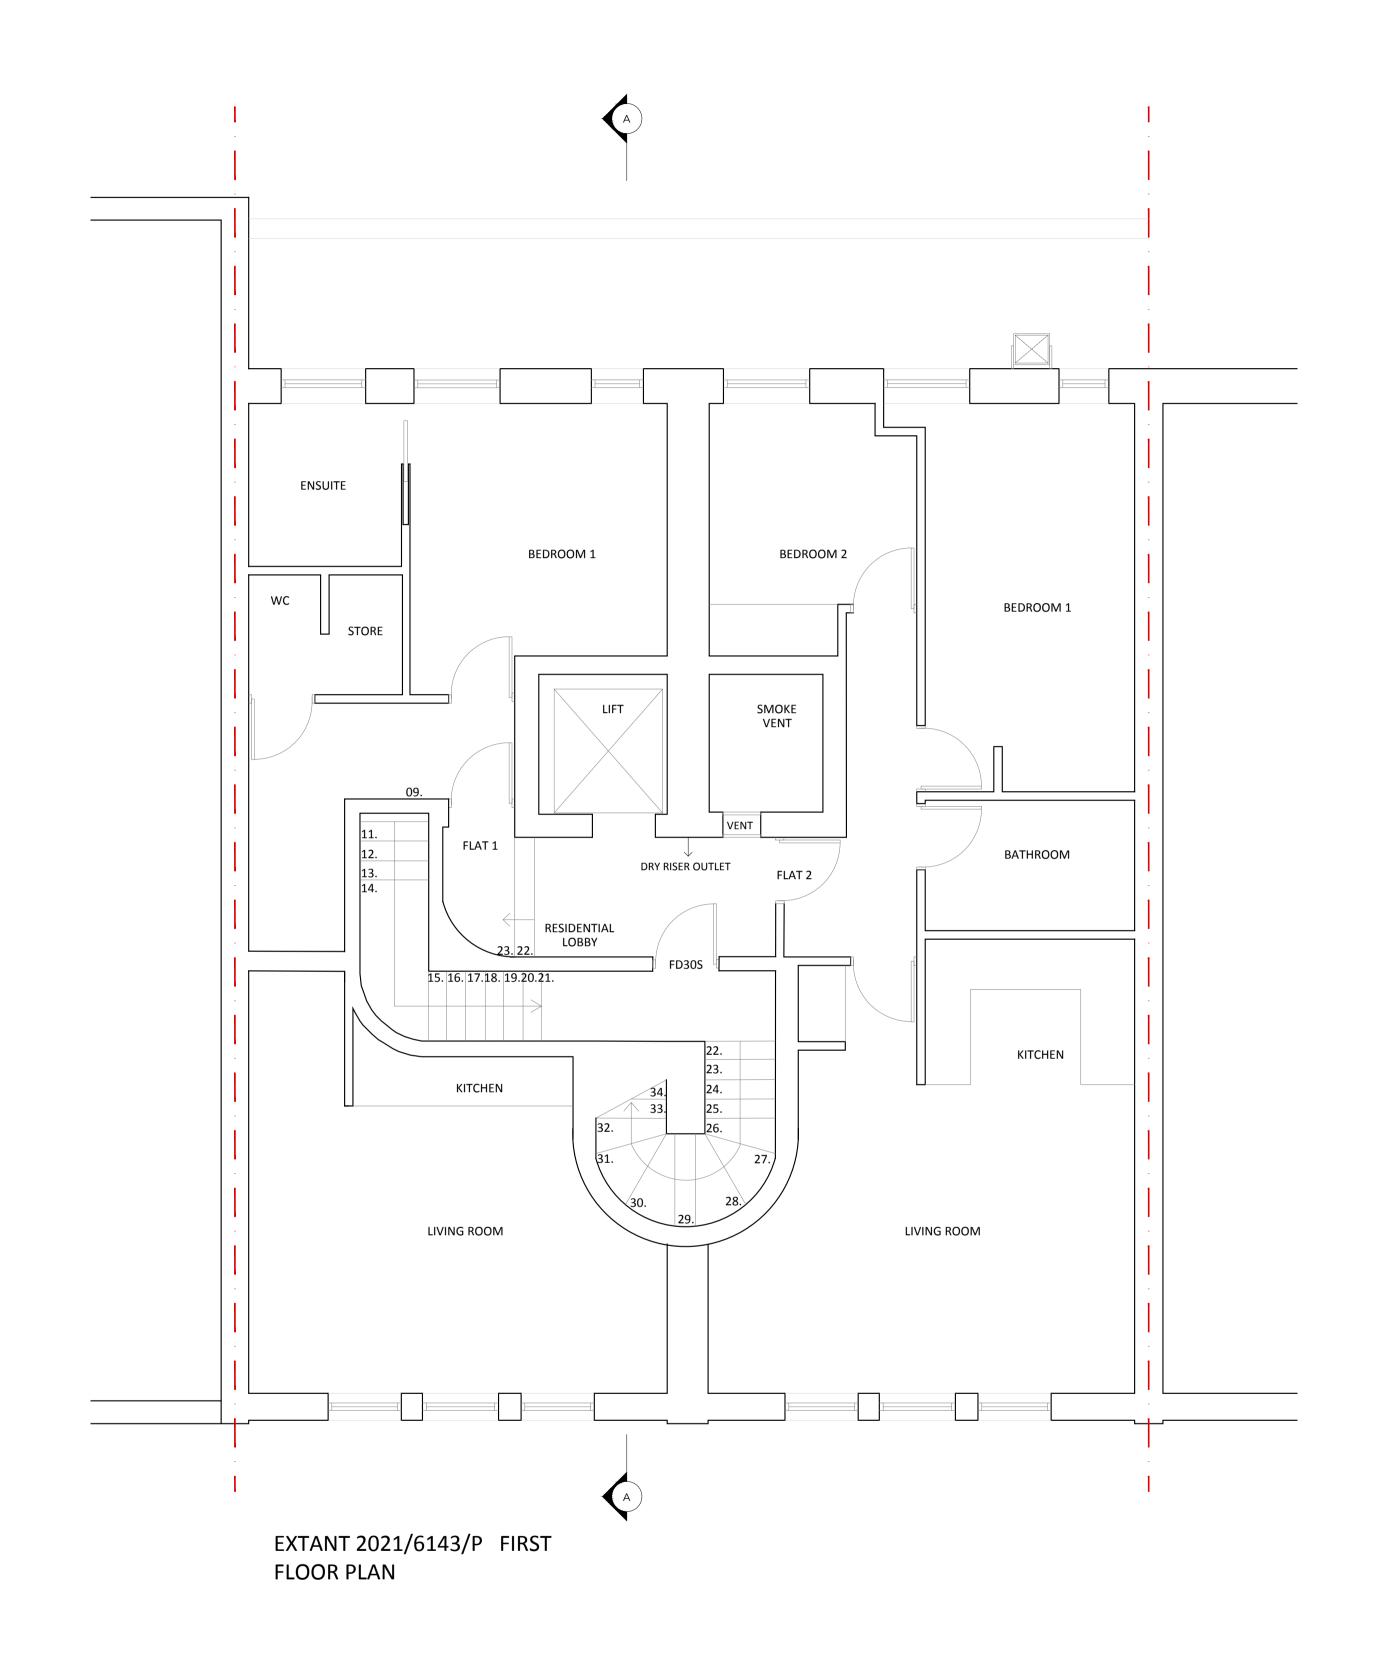

| Rev | Date | Detail | <b>Client</b> Dawnel                   | a Properties         | BOWEN       |                                           |
|-----|------|--------|----------------------------------------|----------------------|-------------|-------------------------------------------|
|     |      |        | Project Title 52                       | - 54 Gray's Inn Road |             | ARCHITECTS                                |
|     |      |        | Title Extant First & Second Floor Plan |                      |             | 26 STORE STREET                           |
|     |      |        | <b>Drawn by</b><br>TA                  | Rev<br>-             | Drawing No. | LONDON WC1E 7BT 020 7625 5373 07831105360 |
|     |      |        | <b>Date</b><br>30.01.2023              | Scale @A1<br>1:50    | 1929.EX07   | projects@bowenarchitects.co.uk            |