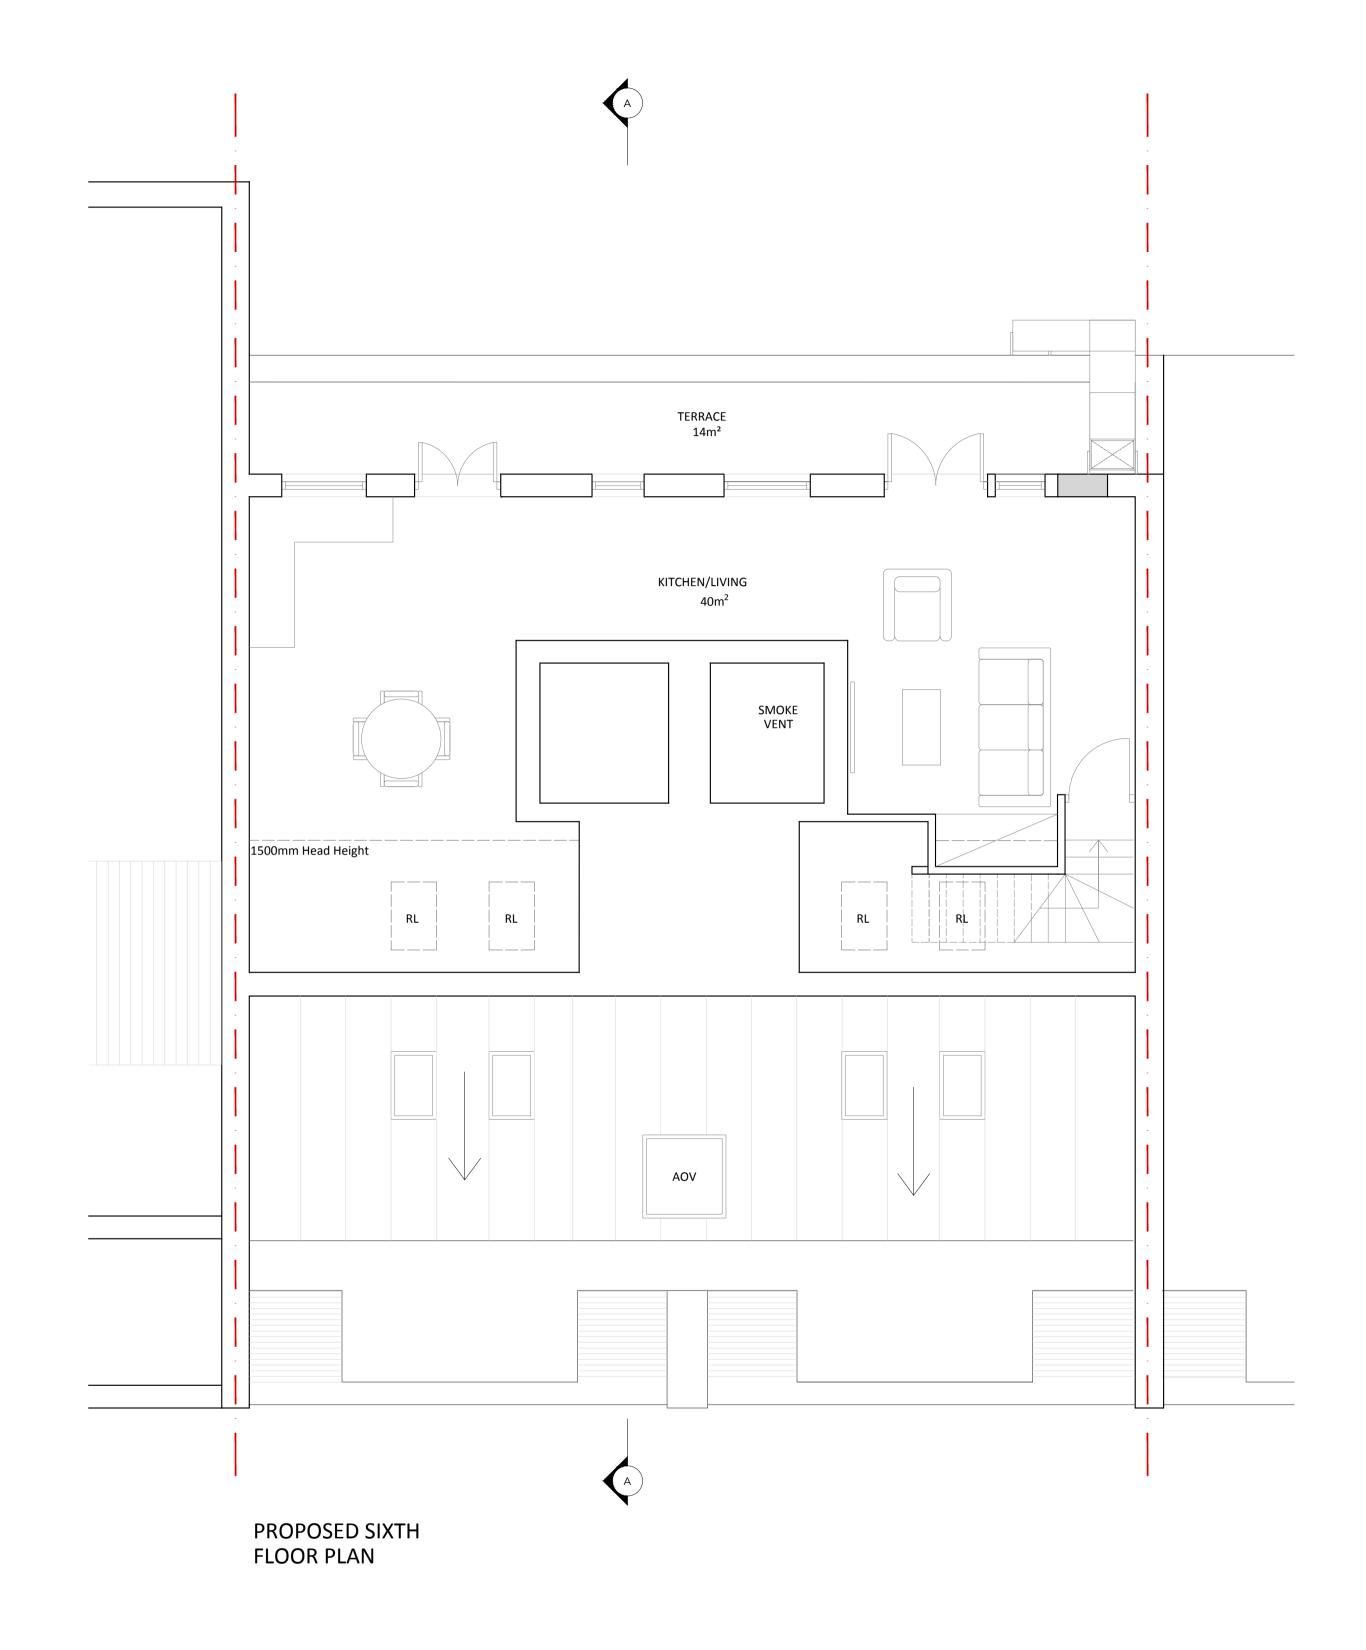

| R | v D  | Date   | Detail              | Client Dawnelia Properties |                      |                    | BOWEN                          |  |
|---|------|--------|---------------------|----------------------------|----------------------|--------------------|--------------------------------|--|
| А | 25.0 | .09/24 | Planning Alteration | Project Title 52           | - 54 Gray's Inn Road |                    | ARCHITECTS                     |  |
|   |      |        |                     | Title                      | Proposed Fifth       | & Sixth Floor Plan | 26 STORE STREET                |  |
|   |      |        |                     | <b>Drawn by</b><br>TA      | Rev<br>A             | Drawing No.        | LONDON WC1E 7BT                |  |
|   |      |        |                     | Date<br>30.01.2023         | Scale @A1<br>1:50    | 1929 PP04          | projects@bowenarchitects.co.uk |  |