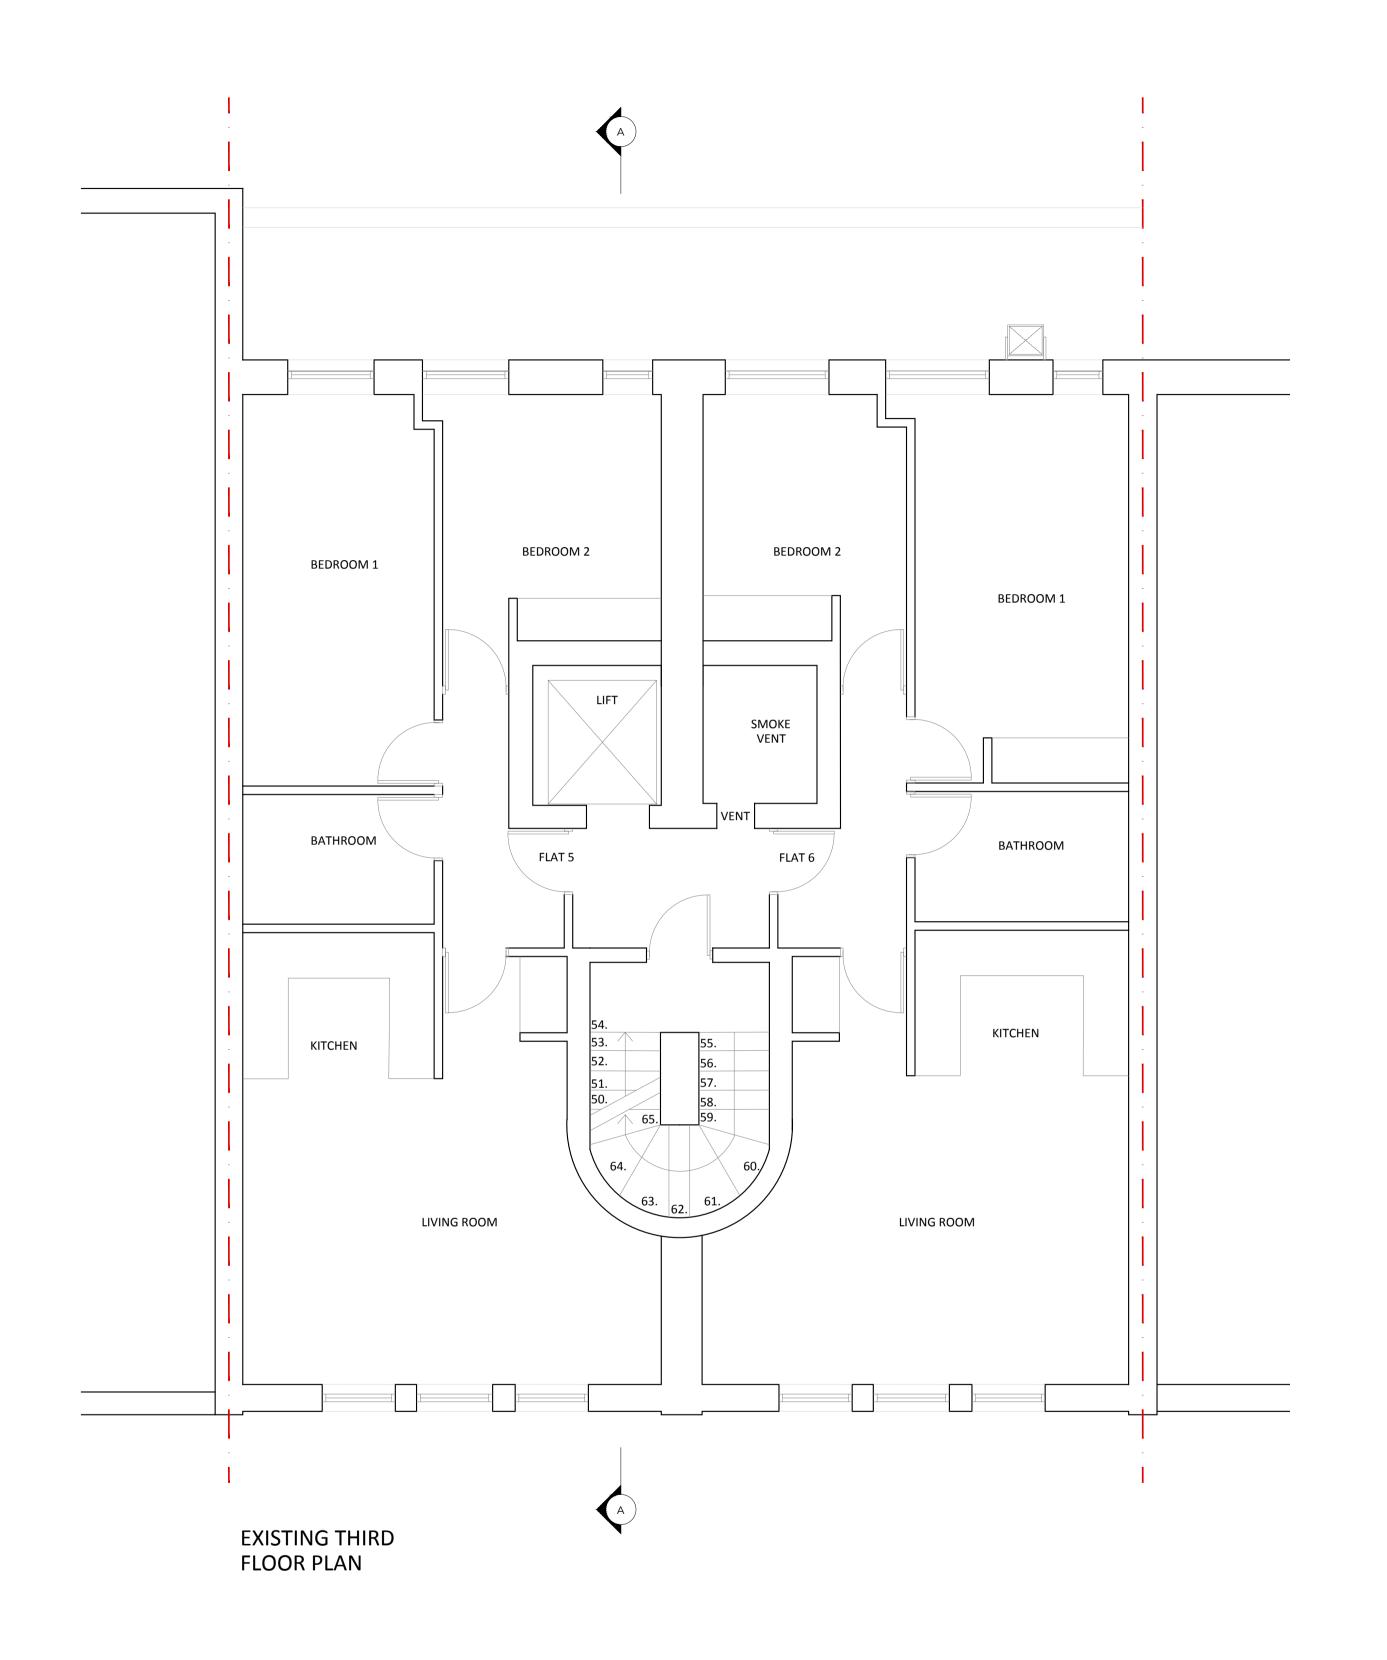

| Rev | Date | Detail | <b>Client</b> Dawnel                     | ia Properties          |             | BOWEN                                     |
|-----|------|--------|------------------------------------------|------------------------|-------------|-------------------------------------------|
|     |      |        | Project Title 52                         | 2 - 54 Gray's Inn Road |             | ARCHITECTS                                |
|     |      |        | Title Existing Third & Fourth Floor Plan |                        |             | 26 STORE STREET                           |
|     |      |        | <b>Drawn by</b><br>TA                    | Rev<br>-               | Drawing No. | LONDON WC1E 7BT 020 7625 5373 07831105360 |
|     |      |        | <b>Date</b> 30.01.2023                   | Scale @A1<br>1:50      | 1929.EX03   | projects@bowenarchitects.co.uk            |