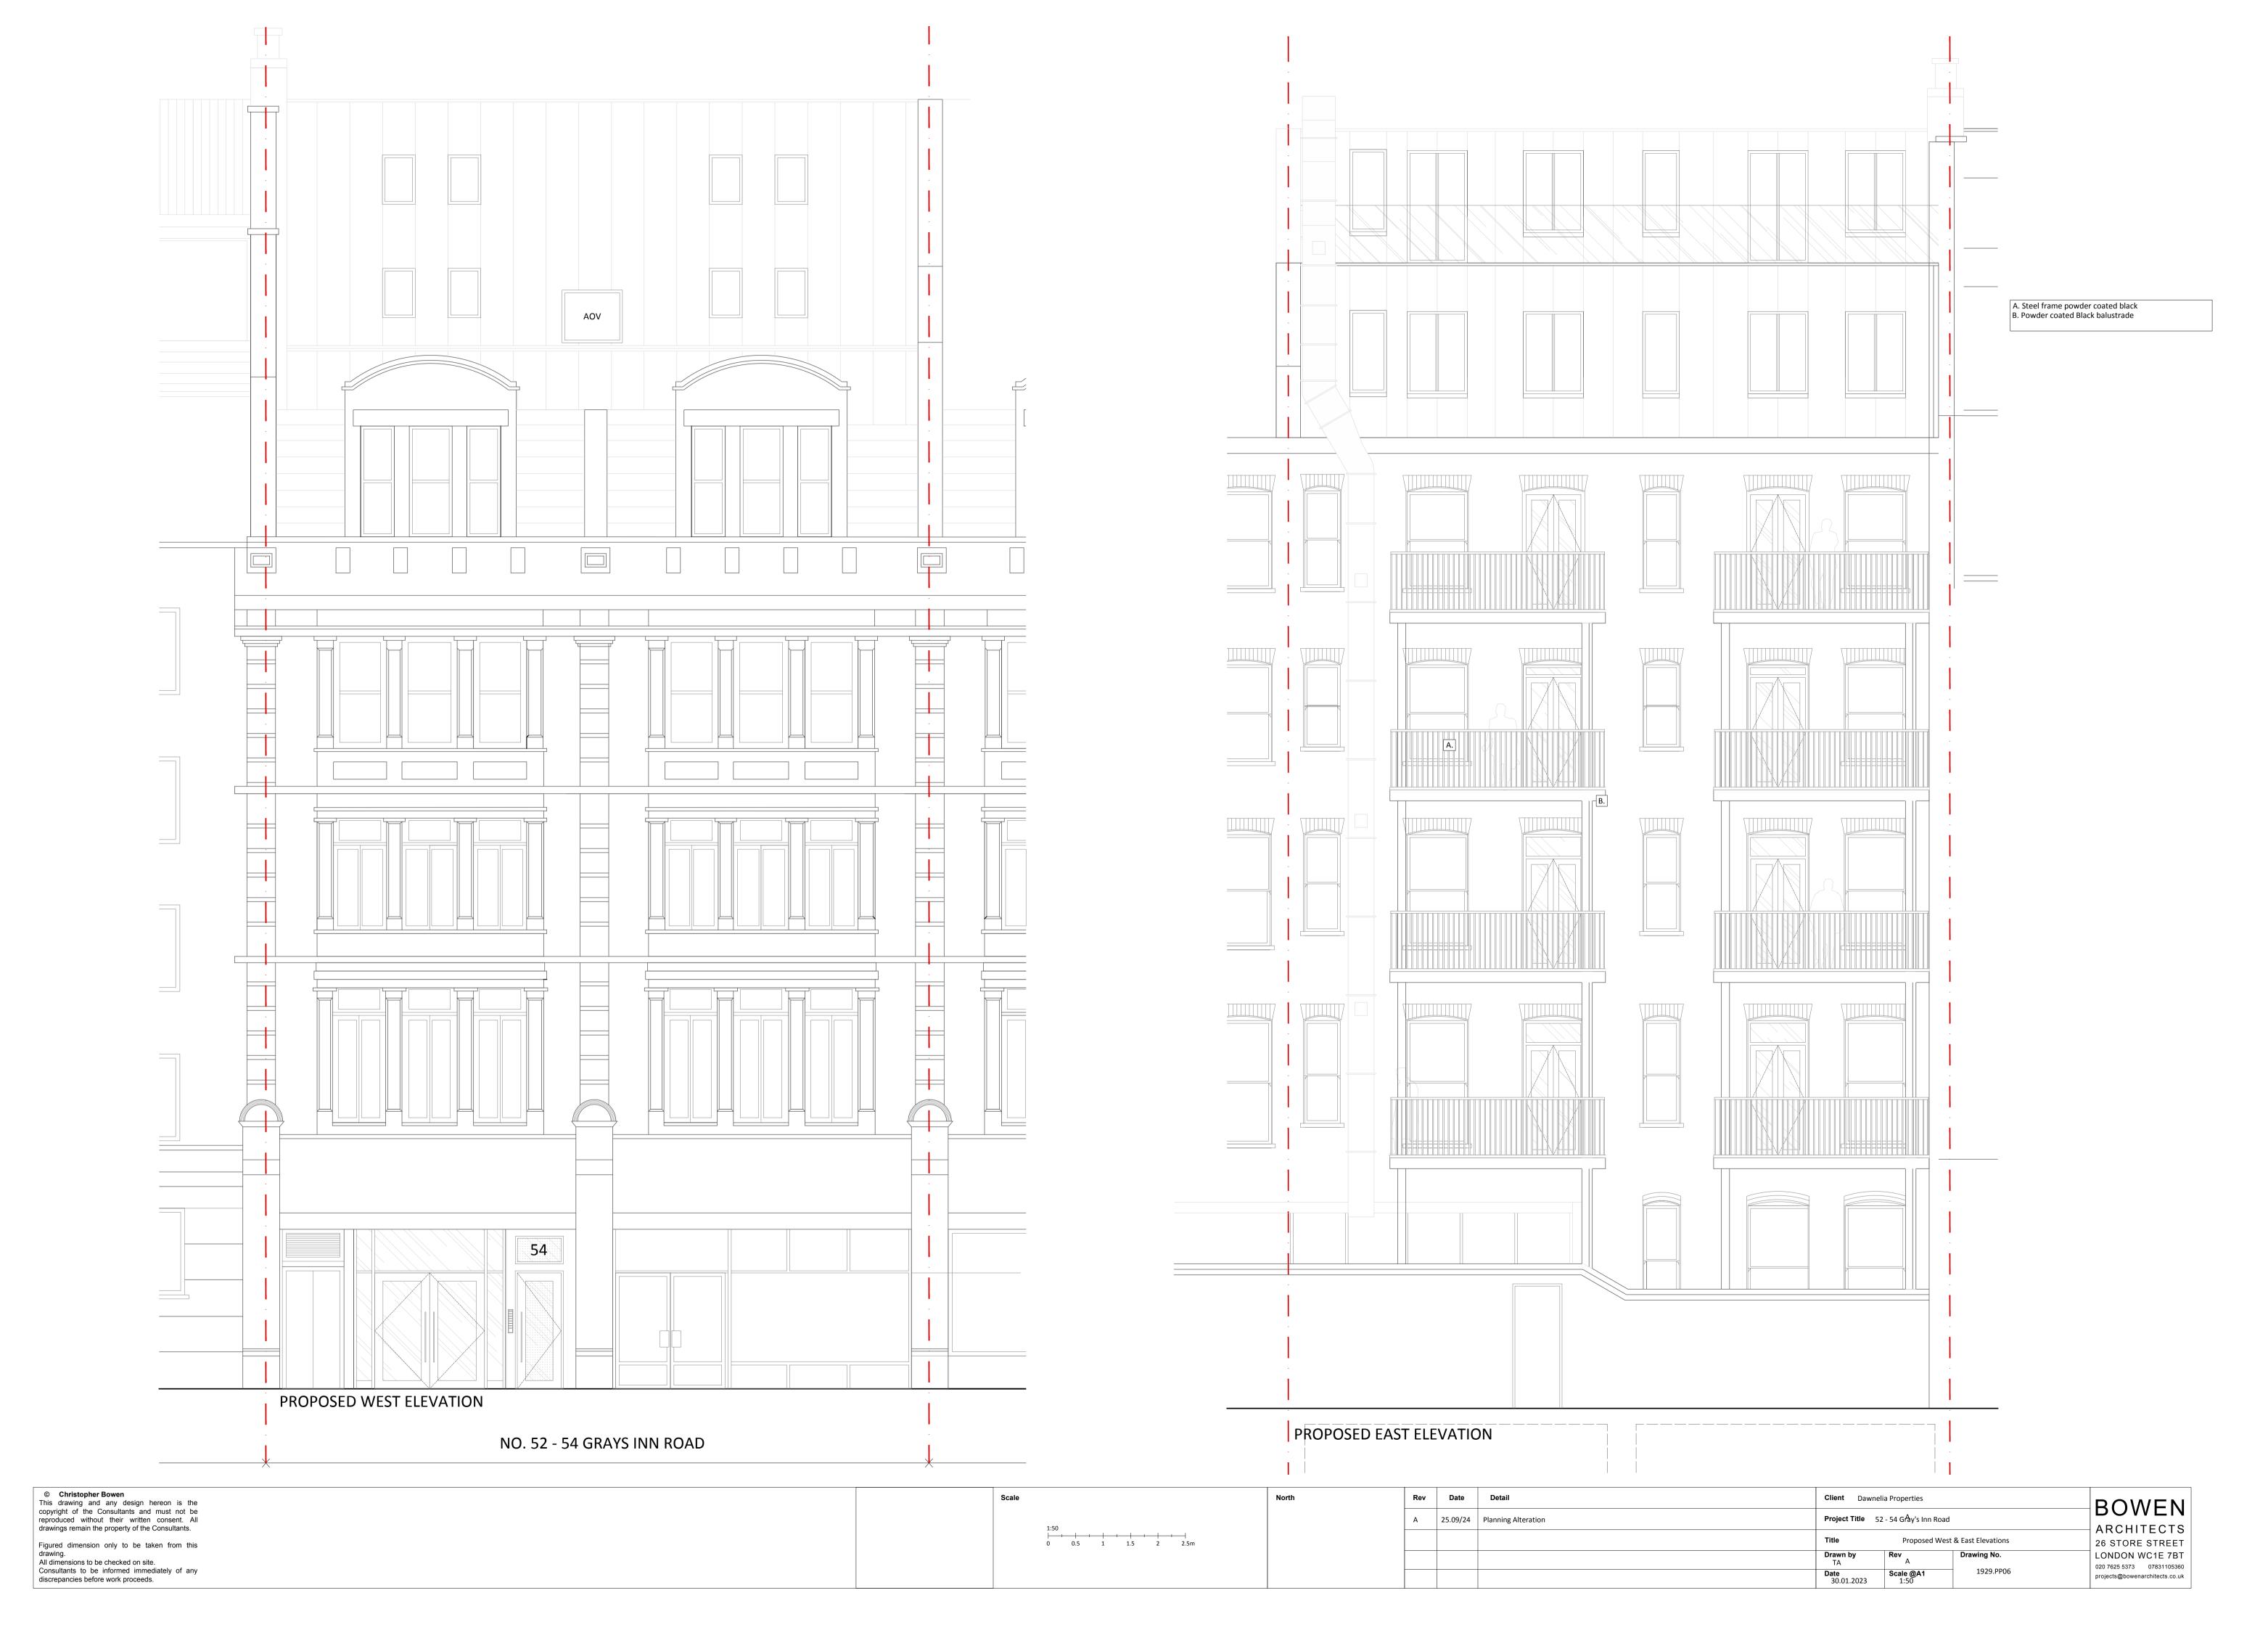

| R | v D  | Date   | Detail              | Client Dawnelia Properties |                      |                    | BOWEN                          |  |
|---|------|--------|---------------------|----------------------------|----------------------|--------------------|--------------------------------|--|
| А | 25.0 | .09/24 | Planning Alteration | Project Title 52           | - 54 Gray's Inn Road |                    | ARCHITECTS                     |  |
|   |      |        |                     | Title                      | Proposed Fifth       | & Sixth Floor Plan | 26 STORE STREET                |  |
|   |      |        |                     | <b>Drawn by</b><br>TA      | Rev<br>A             | Drawing No.        | LONDON WC1E 7BT                |  |
|   |      |        |                     | Date<br>30.01.2023         | Scale @A1<br>1:50    | 1929 PP04          | projects@bowenarchitects.co.uk |  |