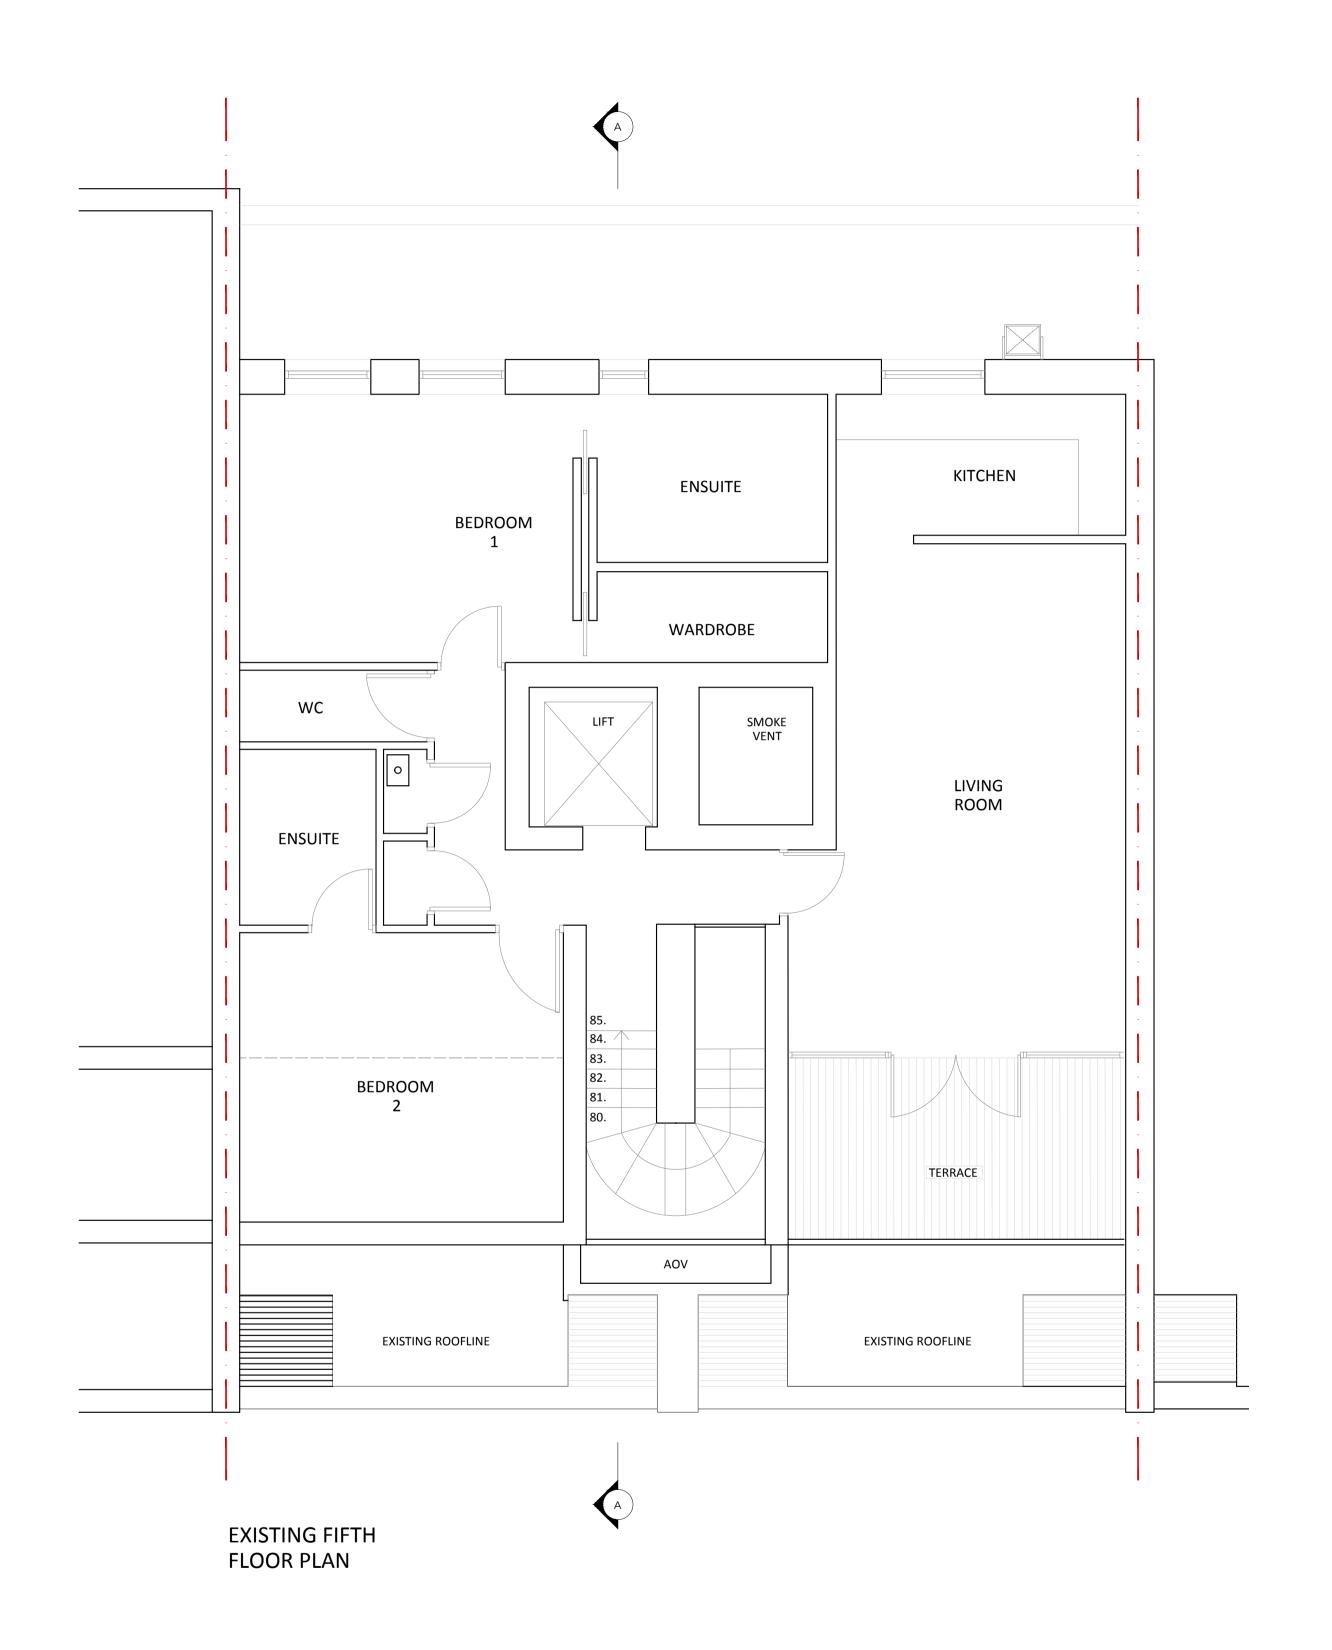

| Re | ev Da | Date | Detail | <b>Client</b> Dawnel                        | BOWEN                  |             |                                |
|----|-------|------|--------|---------------------------------------------|------------------------|-------------|--------------------------------|
|    |       |      |        | Project Title 52                            | ! - 54 Gray's Inn Road |             | ARCHITECTS                     |
|    |       |      |        | Title Existing Firth Floor Plan & Roof Plan |                        |             | 26 STORE STREET                |
|    |       |      |        | <b>Drawn by</b><br>TA                       | Rev<br>-               | Drawing No. | LONDON WC1E 7BT                |
|    |       |      |        | <b>Date</b> 30.01.2023                      | Scale @A1<br>1:50      | 1929.EX04   | projects@bowenarchitects.co.uk |