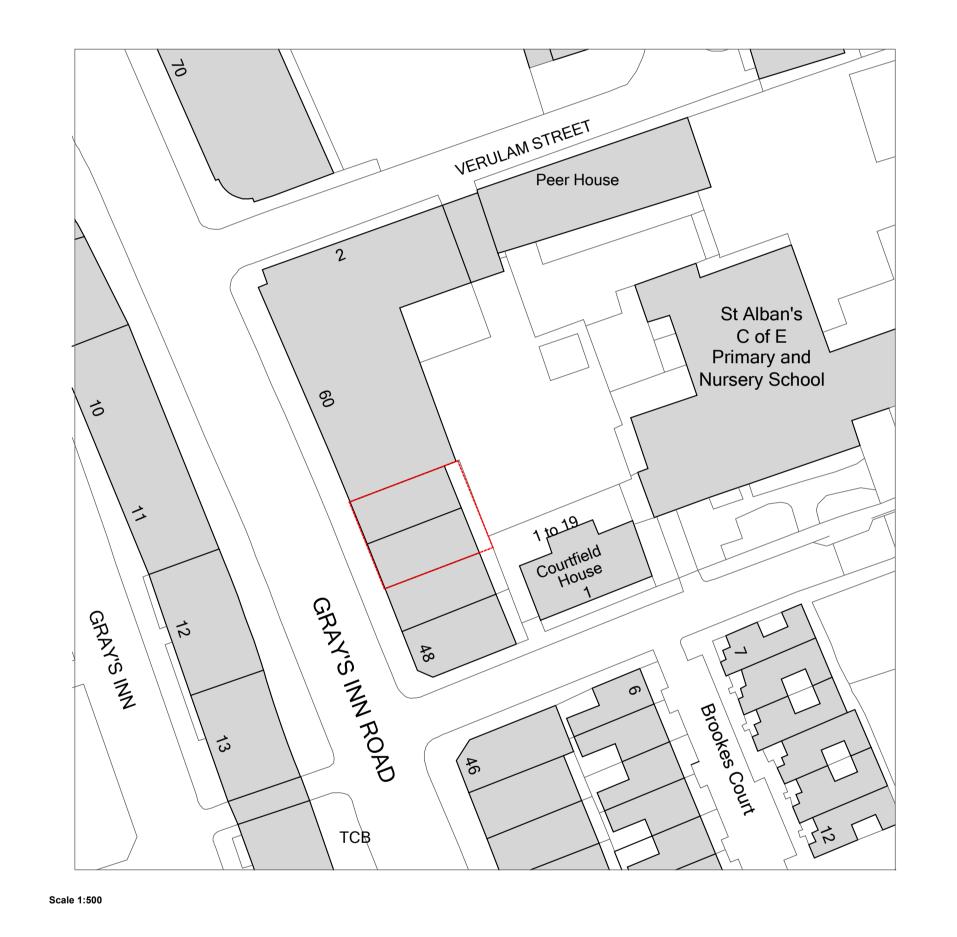

| Rev | Date | Detail | <b>Client</b> Dawnel   | ia Properties             | BOWEN           |                                           |
|-----|------|--------|------------------------|---------------------------|-----------------|-------------------------------------------|
|     |      |        | Project Title 52       | ! - 54 Gray's Inn Road    |                 | ARCHITECTS                                |
|     |      | Title  | OS Map                 |                           | 26 STORE STREET |                                           |
|     |      |        | <b>Drawn by</b><br>TA  | Rev -                     | Drawing No.     | LONDON WC1E 7BT 020 7625 5373 07831105360 |
|     |      |        | <b>Date</b> 30.01.2023 | Scale @A1<br>1:1250 1:500 | 1929.OS         | projects@bowenarchitects.co.uk            |