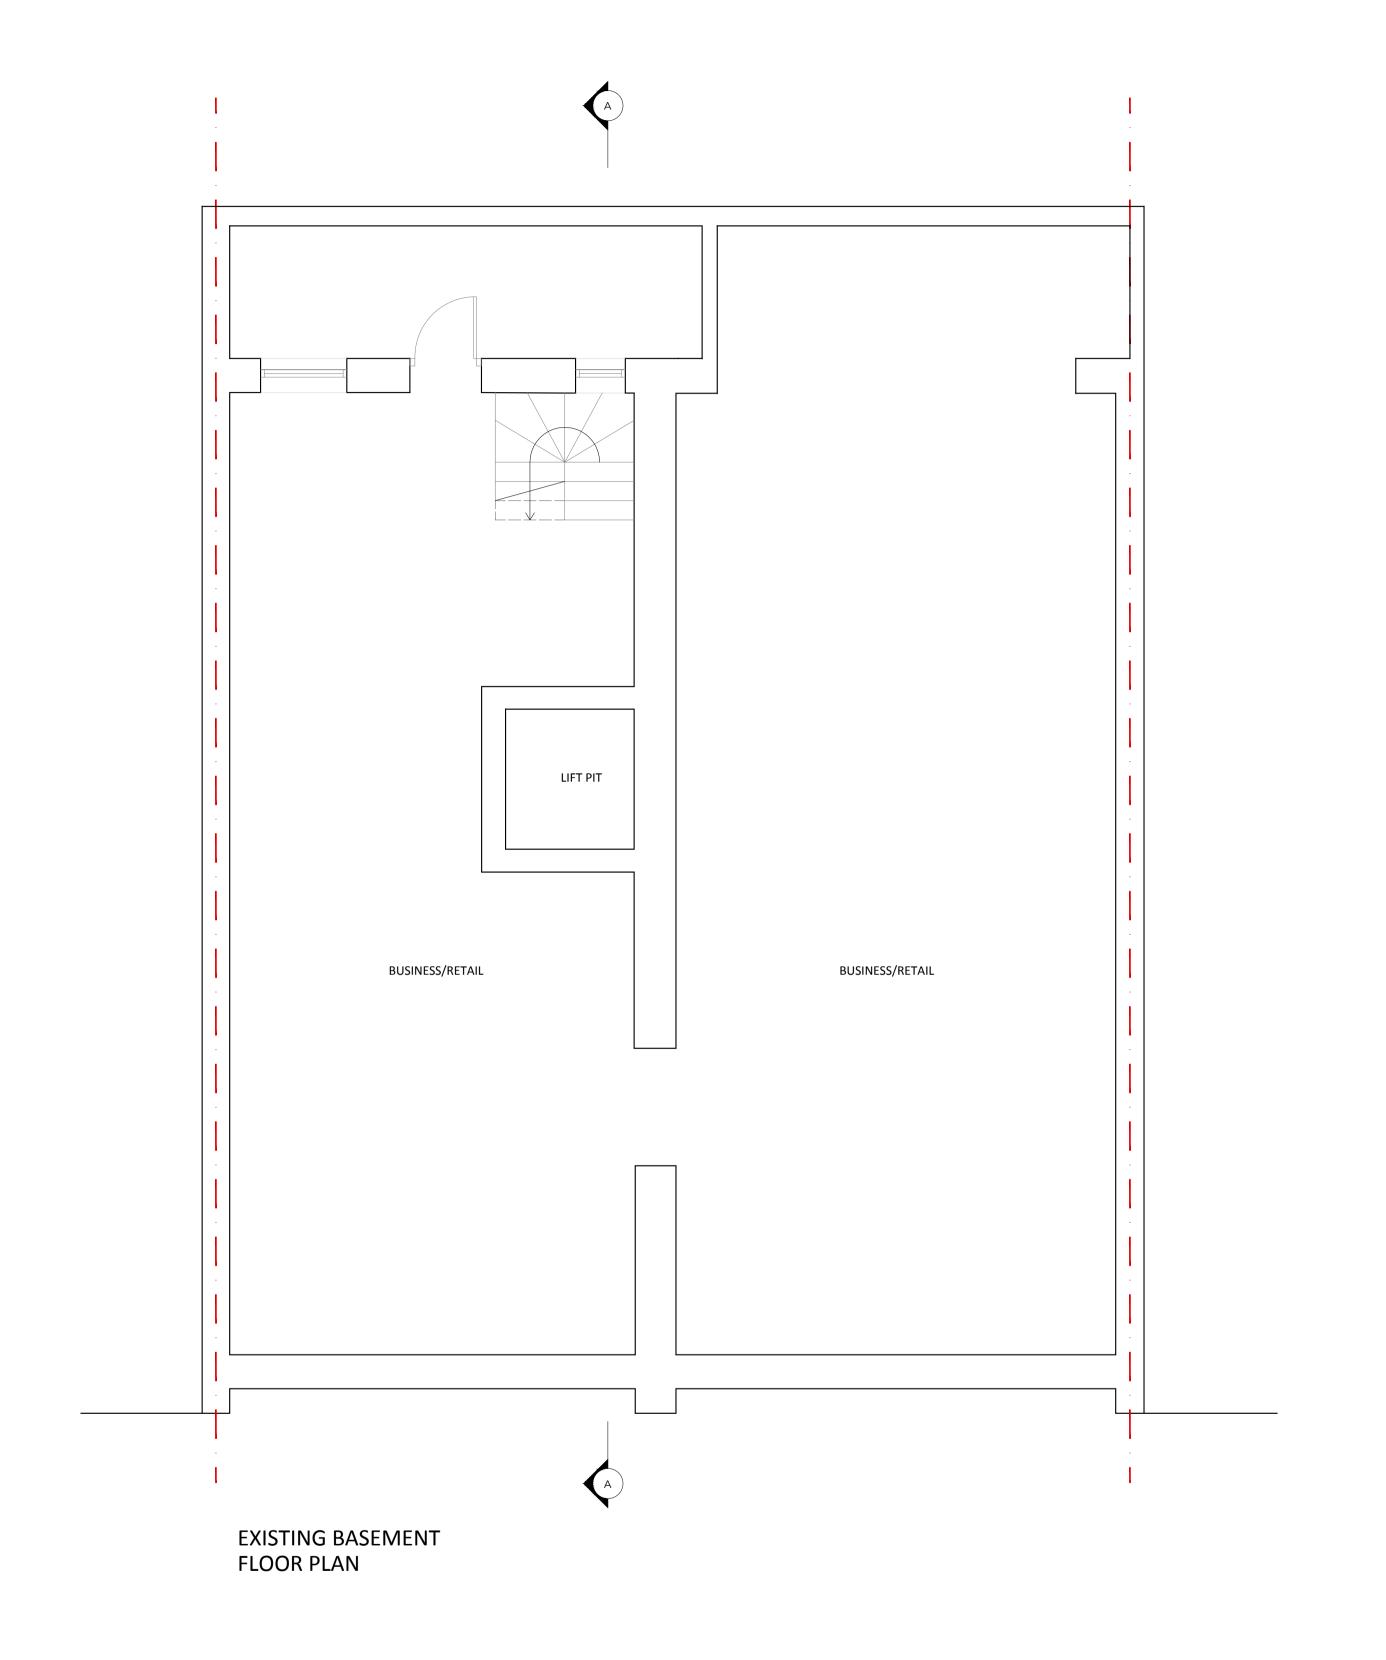

| Rev | Date | Detail | <b>Client</b> Dawneli                       | BOWEN                |             |                                |  |
|-----|------|--------|---------------------------------------------|----------------------|-------------|--------------------------------|--|
|     |      |        | Project Title 52                            | - 54 Gray's Inn Road |             | ARCHITECTS                     |  |
|     |      |        | Title Existing Basement & Ground Floor Plan |                      |             | 26 STORE STREET                |  |
|     |      |        | <b>Drawn by</b><br>TA                       | Rev<br>-             | Drawing No. | LONDON WC1E 7BT                |  |
|     |      |        | <b>Date</b> 30.01.2023                      | Scale @A1<br>1:50    | 1929.EX01   | projects@bowenarchitects.co.uk |  |