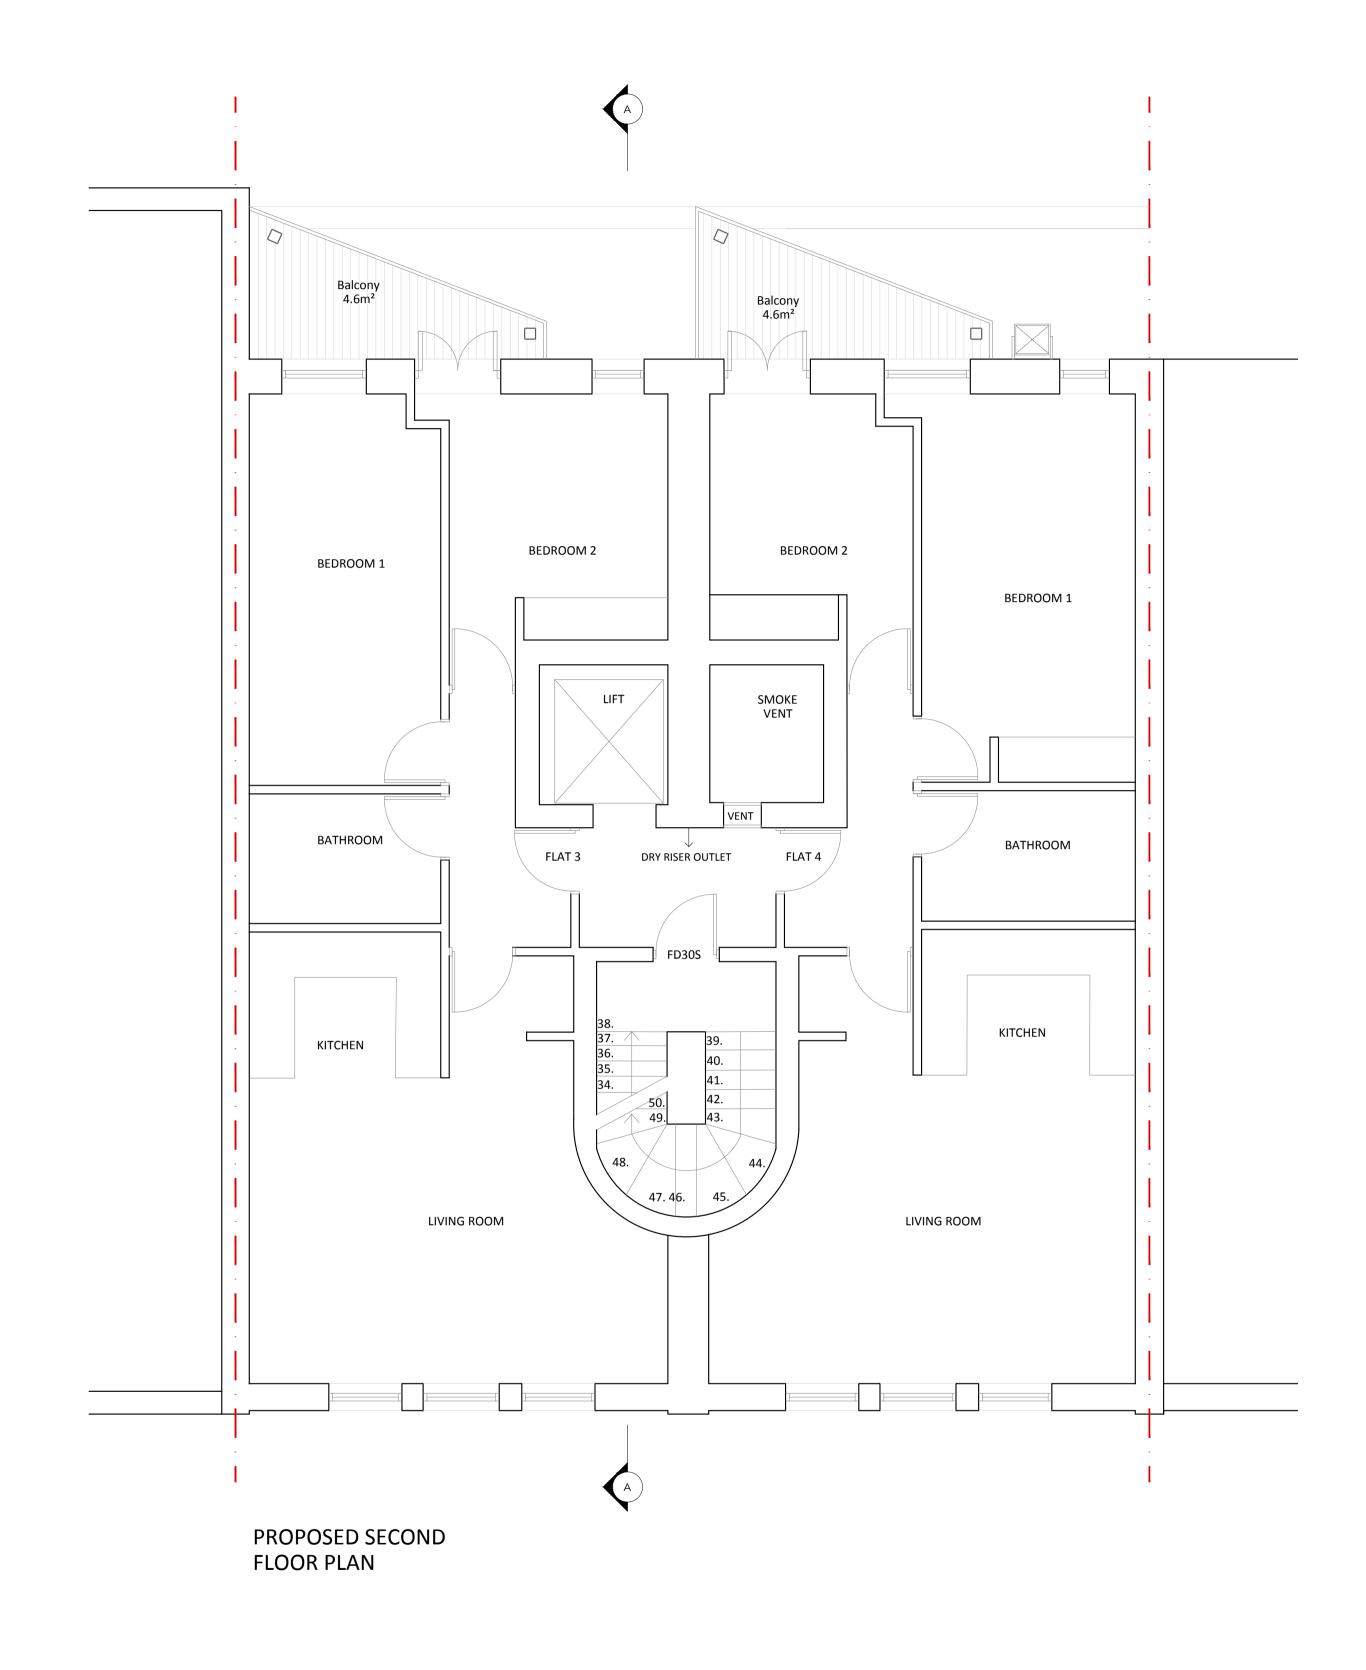

| Rev | Date | Detail | <b>Client</b> Dawnel   | ia Properties          | BOWEN               |                                           |
|-----|------|--------|------------------------|------------------------|---------------------|-------------------------------------------|
|     |      |        | Project Title 52       | 2 - 54 Gray's Inn Road |                     | ARCHITECTS                                |
|     |      |        | Title                  | Proposed First 8       | & Second Floor Plan | 26 STORE STREET                           |
|     |      |        | <b>Drawn by</b><br>TA  | <b>Rev</b> 0           | Drawing No.         | LONDON WC1E 7BT 020 7625 5373 07831105360 |
|     |      |        | <b>Date</b> 30.01.2023 | Scale @A1<br>1:50      | 1929.PP02           | projects@bowenarchitects.co.uk            |