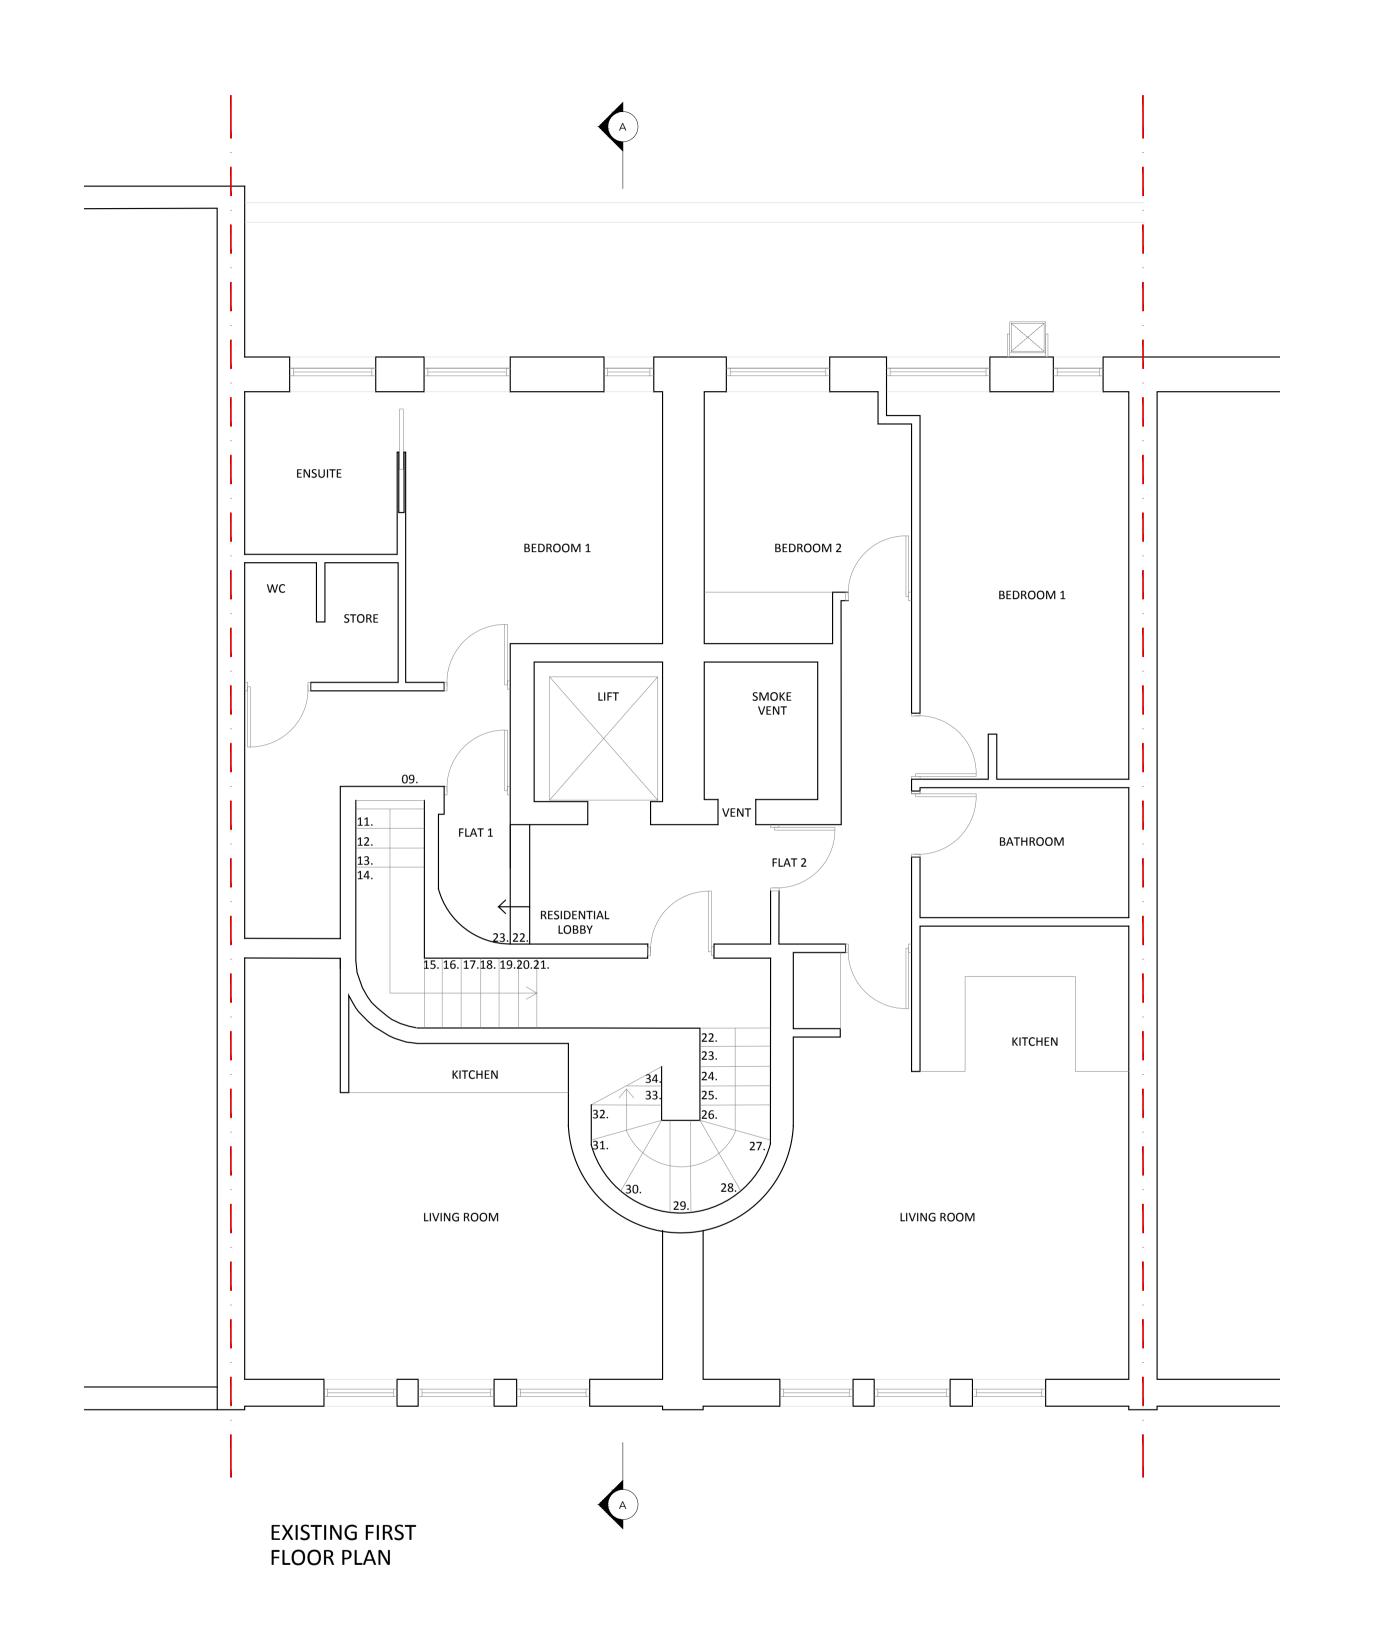

| Rev | Date | Detail                 | <b>Client</b> Dawne                      | lia Properties         | BOWEN                          |                 |  |  |
|-----|------|------------------------|------------------------------------------|------------------------|--------------------------------|-----------------|--|--|
|     |      |                        | Project Title 52                         | 2 - 54 Gray's Inn Road |                                | ARCHITECTS      |  |  |
|     |      |                        | Title Existing First & Second Floor Plan |                        | 26 STORE STREET                |                 |  |  |
|     |      |                        | <b>Drawn by</b><br>TA                    | Rev<br>-               | Drawing No.                    | LONDON WC1E 7BT |  |  |
|     |      | <b>Date</b> 30.01.2023 | Scale @A1<br>1:50                        | 1929.EX02              | projects@bowenarchitects.co.uk |                 |  |  |