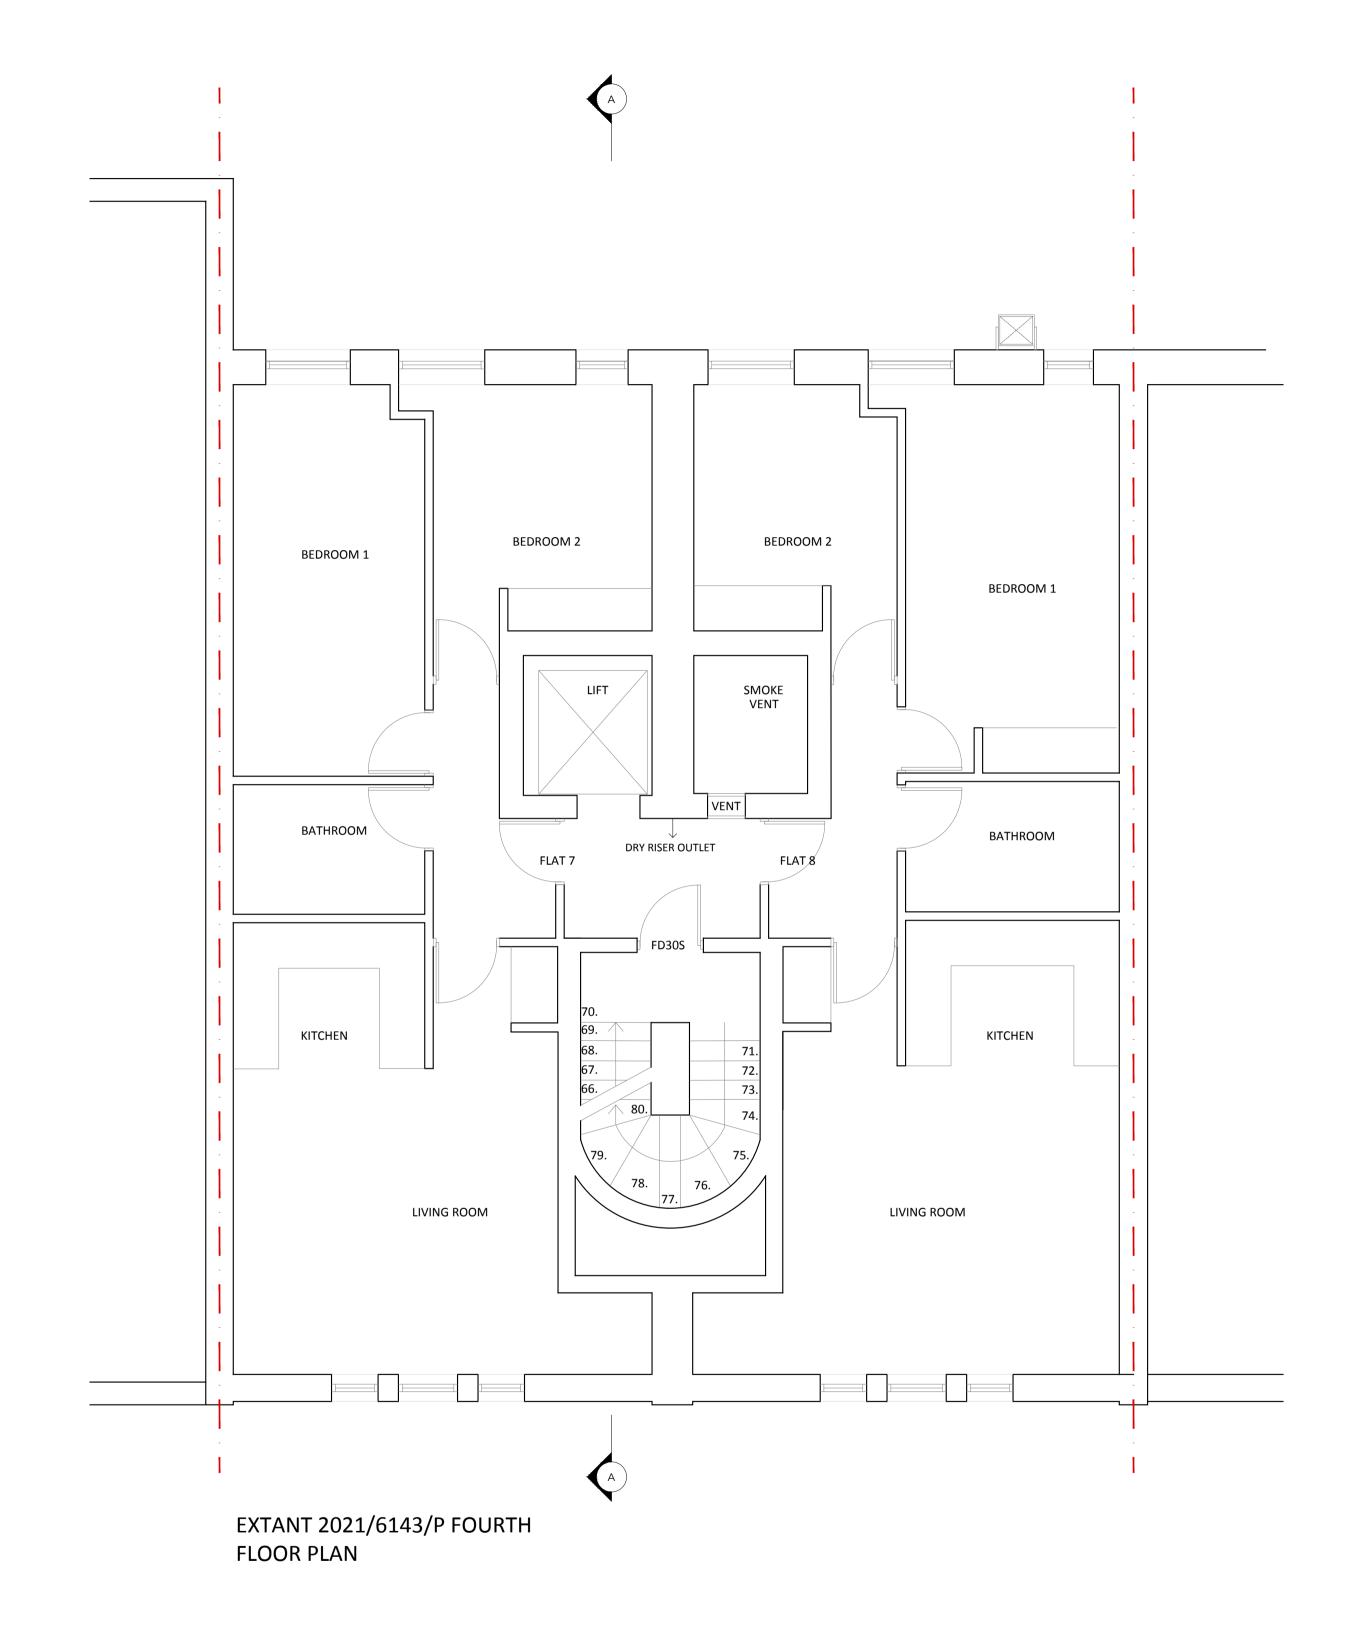

| Rev | Date | Detail | Client Dawnelia Properties            |                   |                   | BOWEN                                     |
|-----|------|--------|---------------------------------------|-------------------|-------------------|-------------------------------------------|
|     |      |        | Project Title 52 - 54 Gray's Inn Road |                   | ARCHITECTS        |                                           |
|     |      |        | Title                                 | Extant Third &    | Fourth Floor Plan | 26 STORE STREET                           |
|     |      |        | <b>Drawn by</b><br>TA                 | Rev<br>-          | Drawing No.       | LONDON WC1E 7BT 020 7625 5373 07831105360 |
|     |      |        | <b>Date</b> 30.01.2023                | Scale @A1<br>1:50 | 1929.EX08         | projects@bowenarchitects.co.uk            |