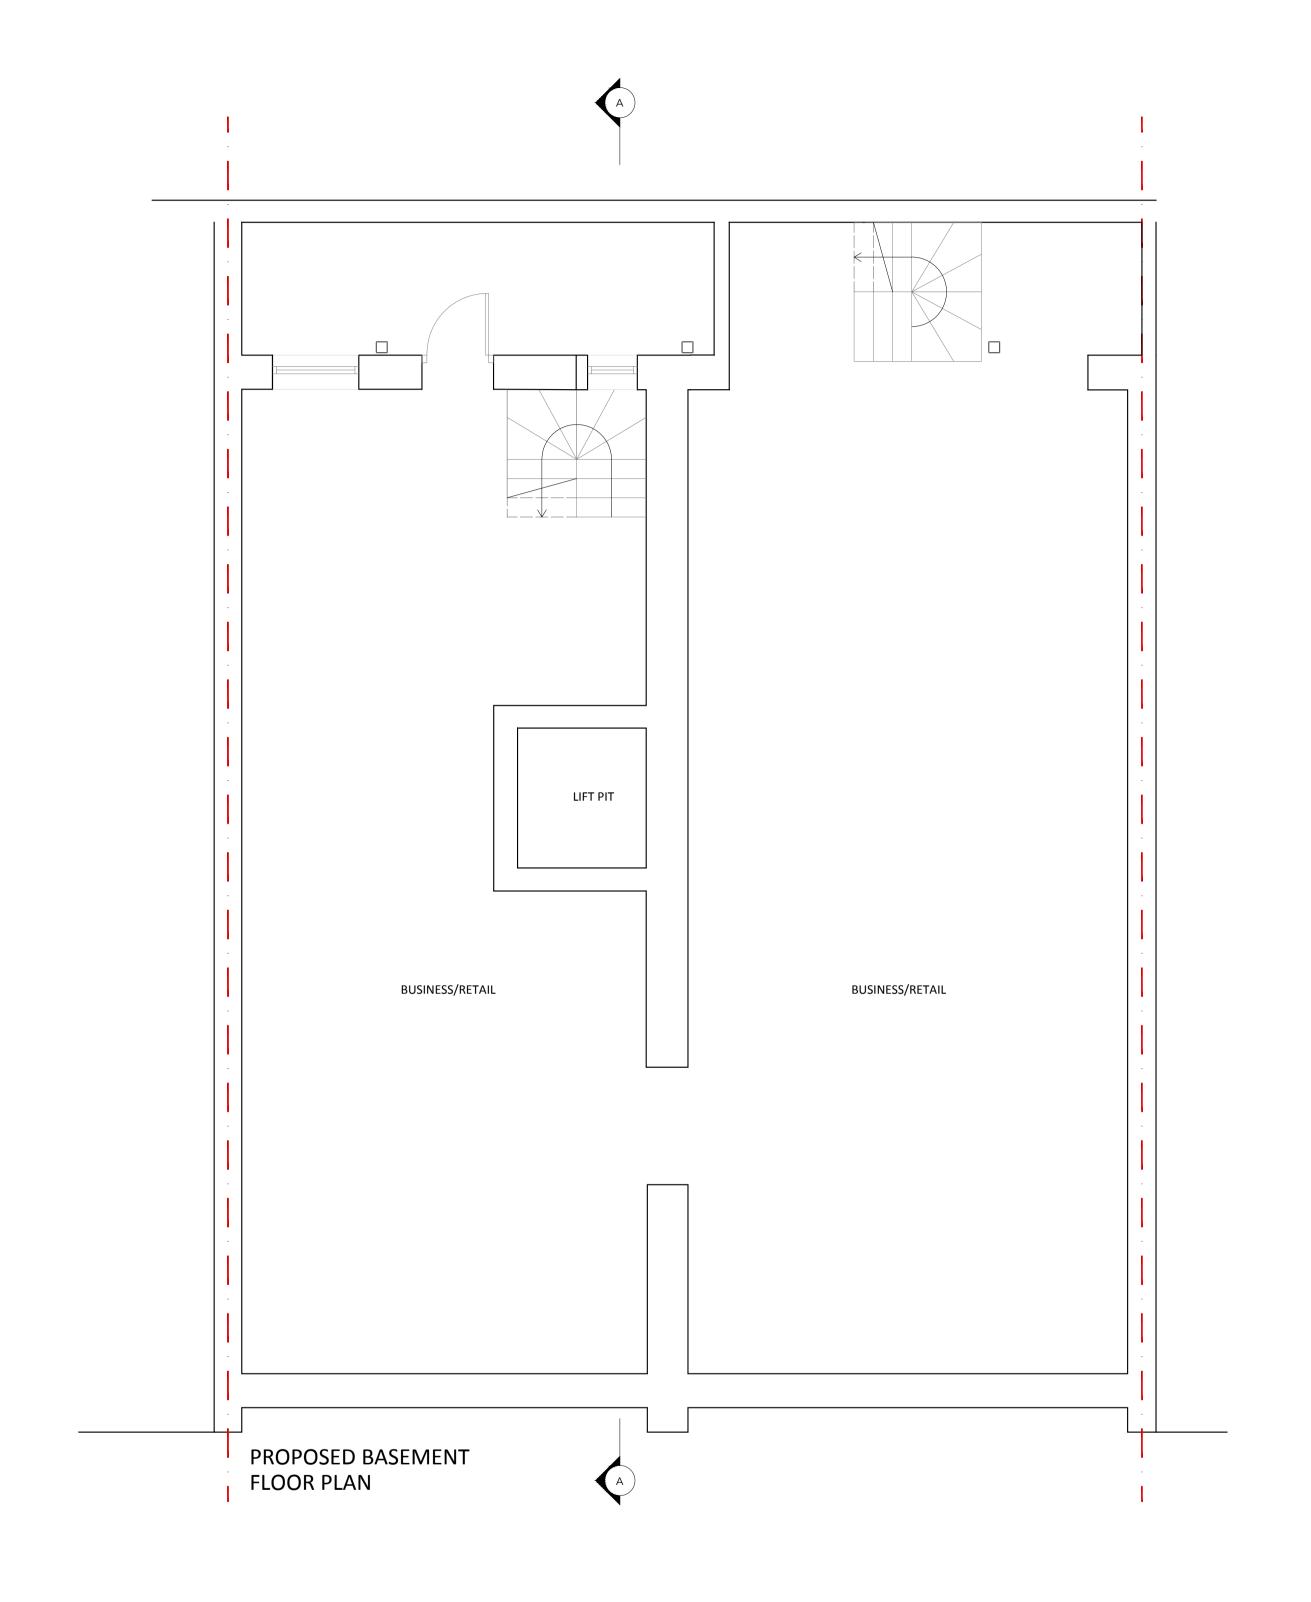

| NOILII |  |
|--------|--|
|        |  |
|        |  |
|        |  |
|        |  |
|        |  |

| Rev | Date | Detail | <b>Client</b> Dawneli  | ia Properties        |                          | BOWEN                          |   |
|-----|------|--------|------------------------|----------------------|--------------------------|--------------------------------|---|
|     |      |        | Project Title 52       | - 54 Gray's Inn Road |                          | ARCHITECTS                     |   |
|     |      |        | Title                  | Proposed Baser       | nent & Ground Floor Plan | 26 STORE STREET                | Г |
|     |      |        | <b>Drawn by</b><br>TA  | Rev<br>-             | Drawing No.              | LONDON WC1E 7BT                |   |
|     |      |        | <b>Date</b> 30.01.2023 | Scale @A1<br>1:50    | 1929.PP01                | projects@bowenarchitects.co.uk |   |