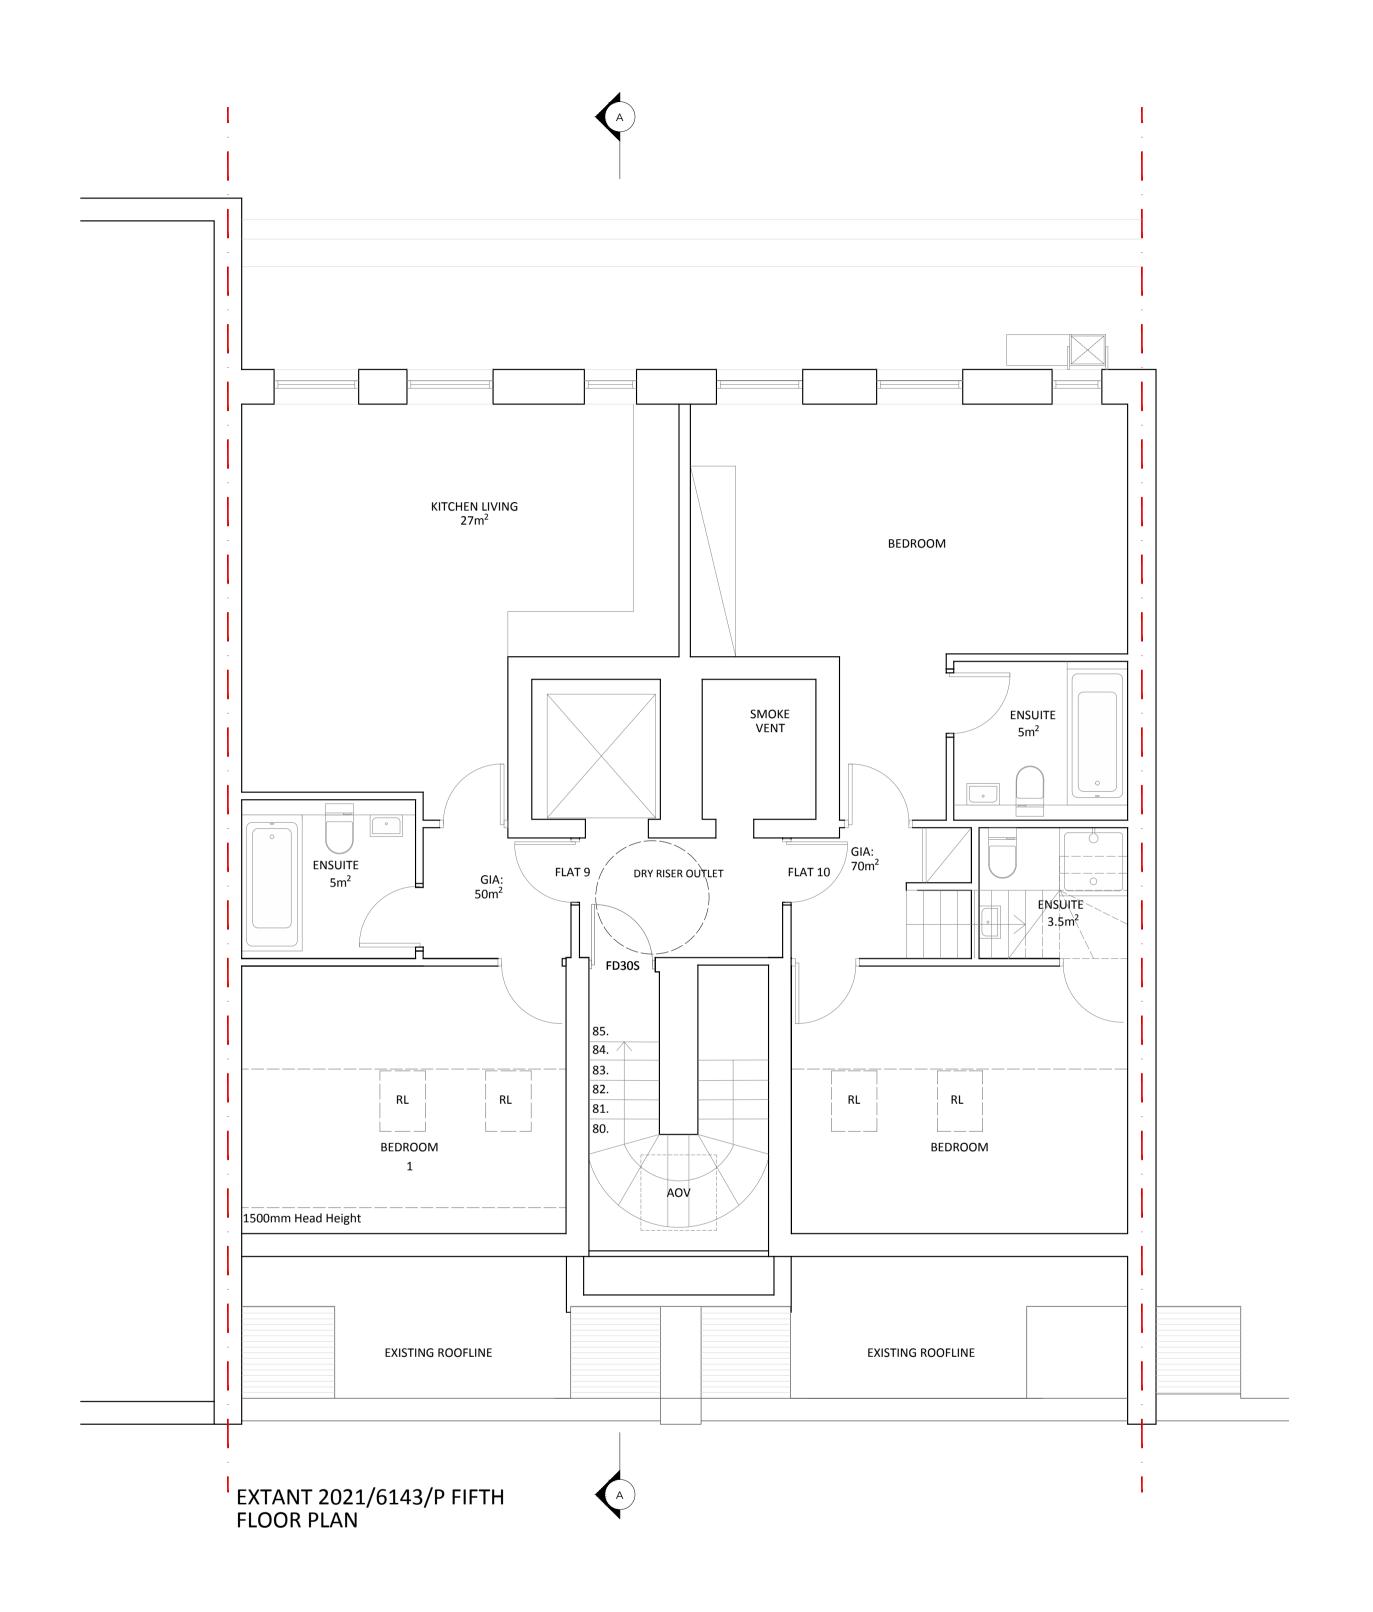

| Rev | Date | Detail | <b>Client</b> Dawnel   | ia Properties        | BOWEN                      |                                              |
|-----|------|--------|------------------------|----------------------|----------------------------|----------------------------------------------|
|     |      |        | Project Title 52       | - 54 Gray's Inn Road | ARCHITECTS                 |                                              |
|     |      |        |                        |                      | or Plan & Sixth Floor Plan | 26 STORE STREET                              |
|     |      |        | <b>Drawn by</b><br>TA  | Rev<br>-             | Drawing No.                | LONDON WC1E 7BT<br>020 7625 5373 07831105360 |
|     |      |        | <b>Date</b> 30.01.2023 | Scale @A1<br>1:50    | 1929.EX09                  | projects@bowenarchitects.co.uk               |