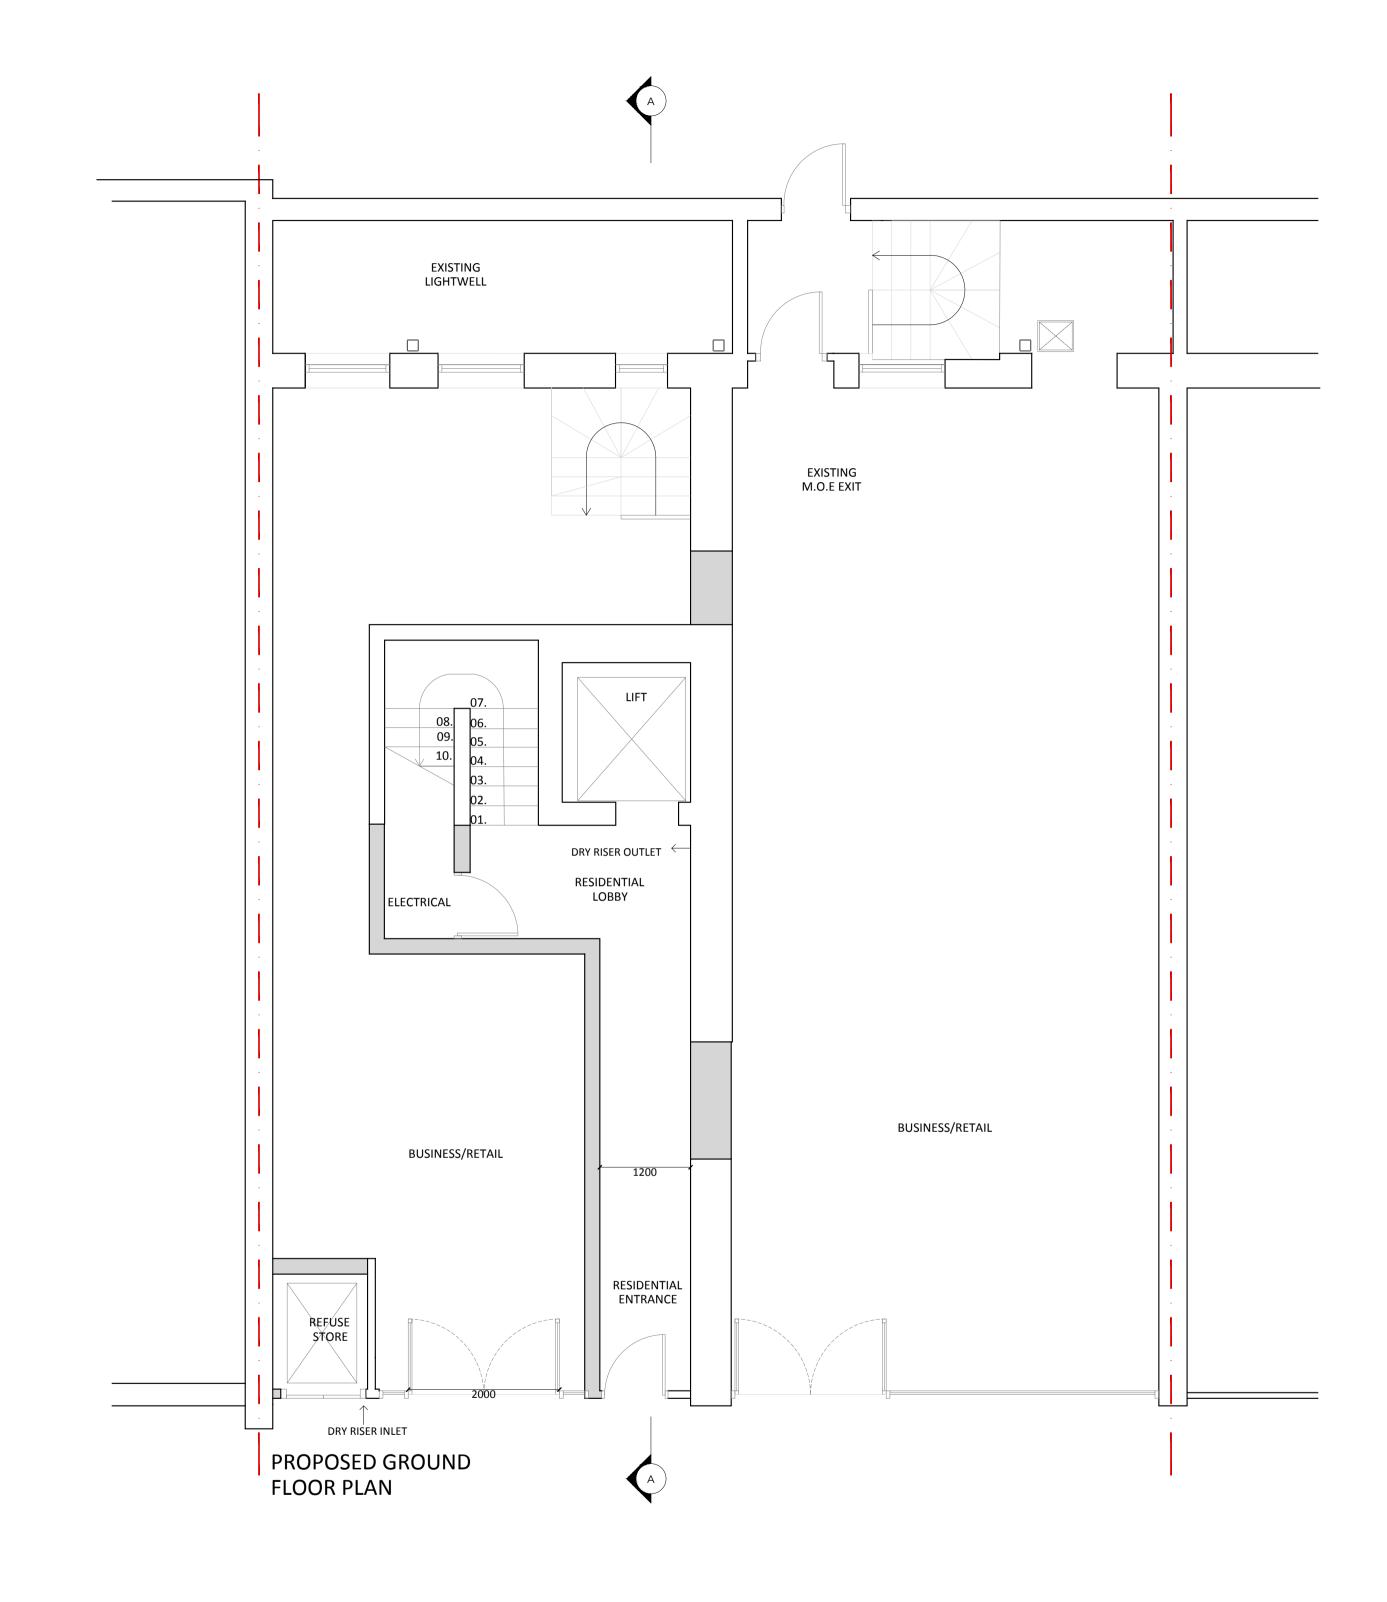

| NOILII |  |
|--------|--|
|        |  |
|        |  |
|        |  |
|        |  |
|        |  |

| Rev | Date | Detail | <b>Client</b> Dawneli  | ia Properties        |                          | BOWEN                          |   |
|-----|------|--------|------------------------|----------------------|--------------------------|--------------------------------|---|
|     |      |        | Project Title 52       | - 54 Gray's Inn Road |                          | ARCHITECTS                     |   |
|     |      |        | Title                  | Proposed Baser       | nent & Ground Floor Plan | 26 STORE STREET                | Г |
|     |      |        | <b>Drawn by</b><br>TA  | Rev<br>-             | Drawing No.              | LONDON WC1E 7BT                |   |
|     |      |        | <b>Date</b> 30.01.2023 | Scale @A1<br>1:50    | 1929.PP01                | projects@bowenarchitects.co.uk |   |