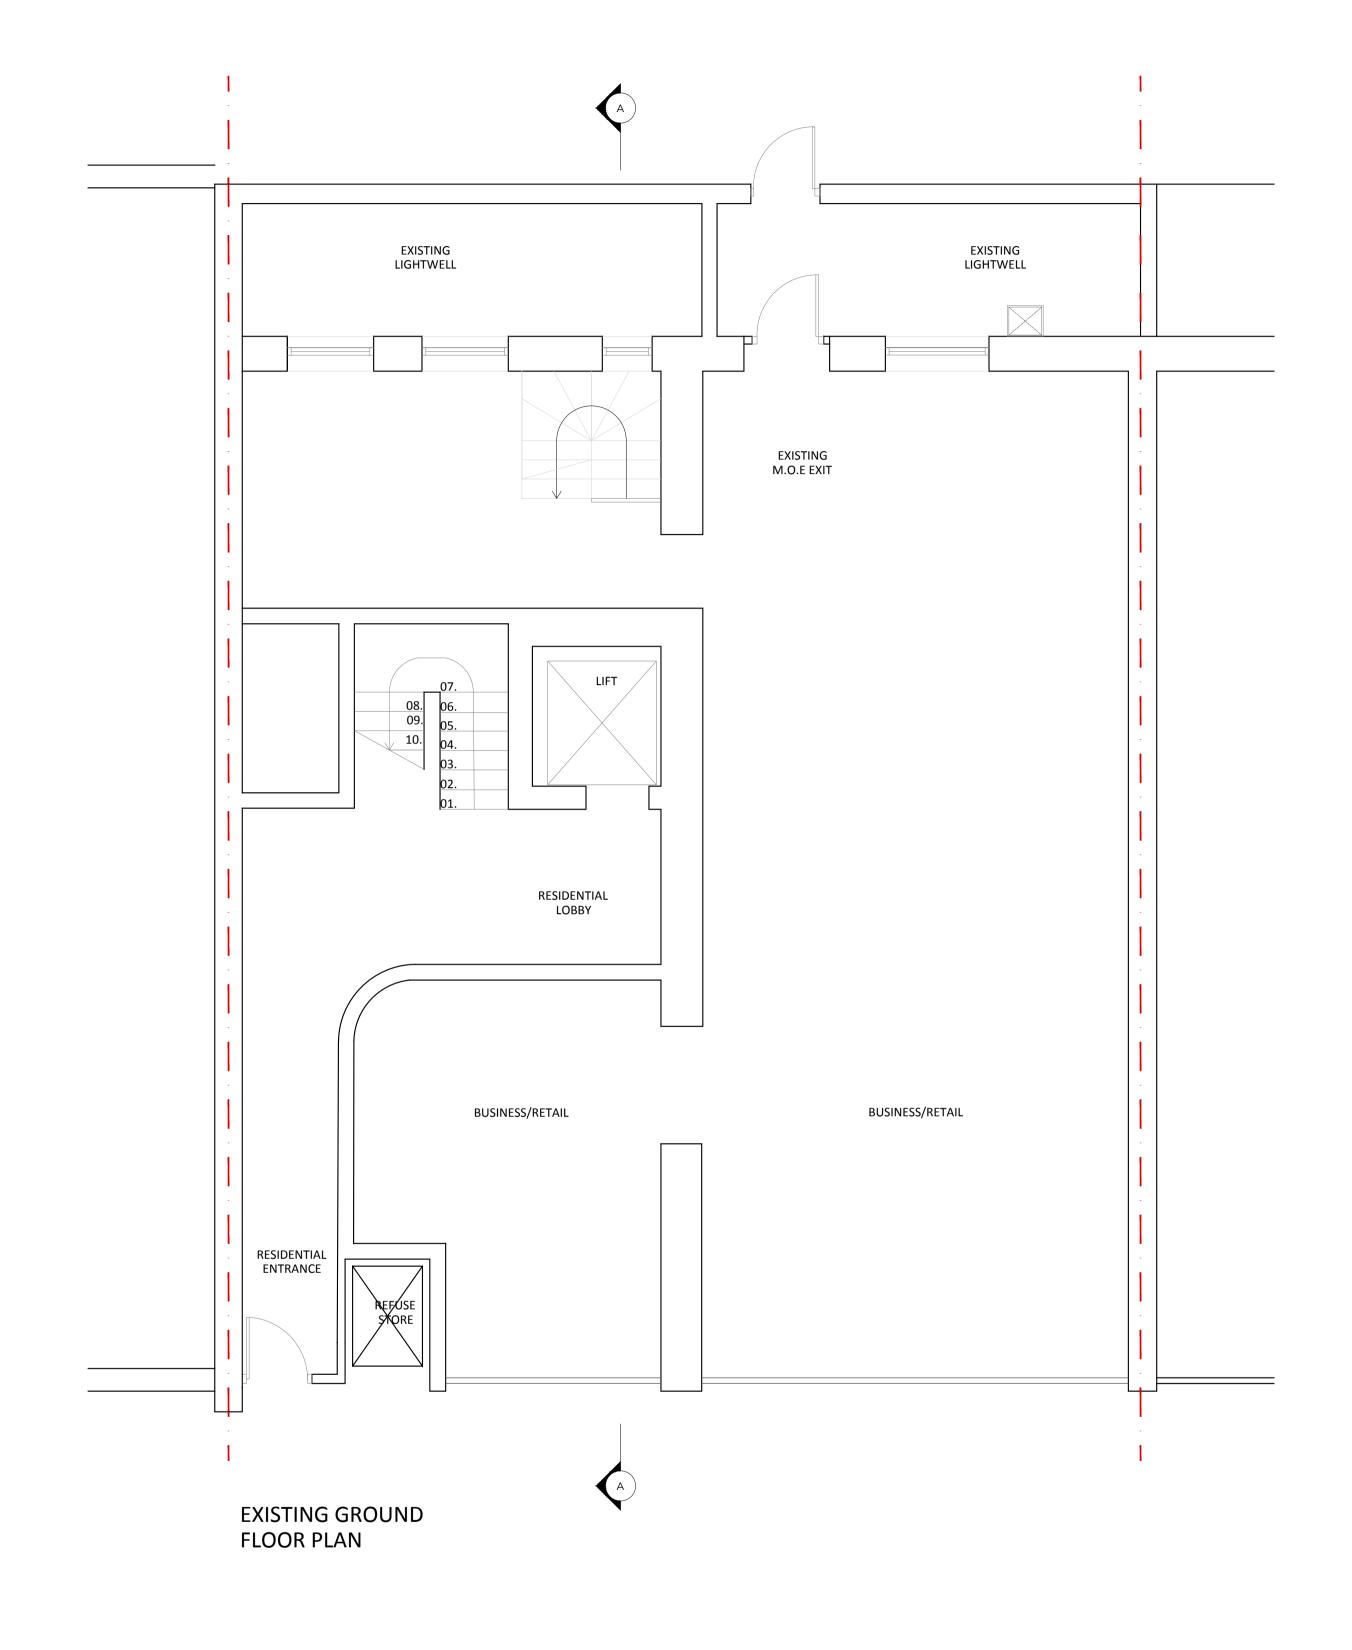

| Rev | Date | Detail | <b>Client</b> Dawneli                       | BOWEN                |             |                                |  |
|-----|------|--------|---------------------------------------------|----------------------|-------------|--------------------------------|--|
|     |      |        | Project Title 52                            | - 54 Gray's Inn Road |             | ARCHITECTS                     |  |
|     |      |        | Title Existing Basement & Ground Floor Plan |                      |             | 26 STORE STREET                |  |
|     |      |        | <b>Drawn by</b><br>TA                       | Rev<br>-             | Drawing No. | LONDON WC1E 7BT                |  |
|     |      |        | <b>Date</b> 30.01.2023                      | Scale @A1<br>1:50    | 1929.EX01   | projects@bowenarchitects.co.uk |  |