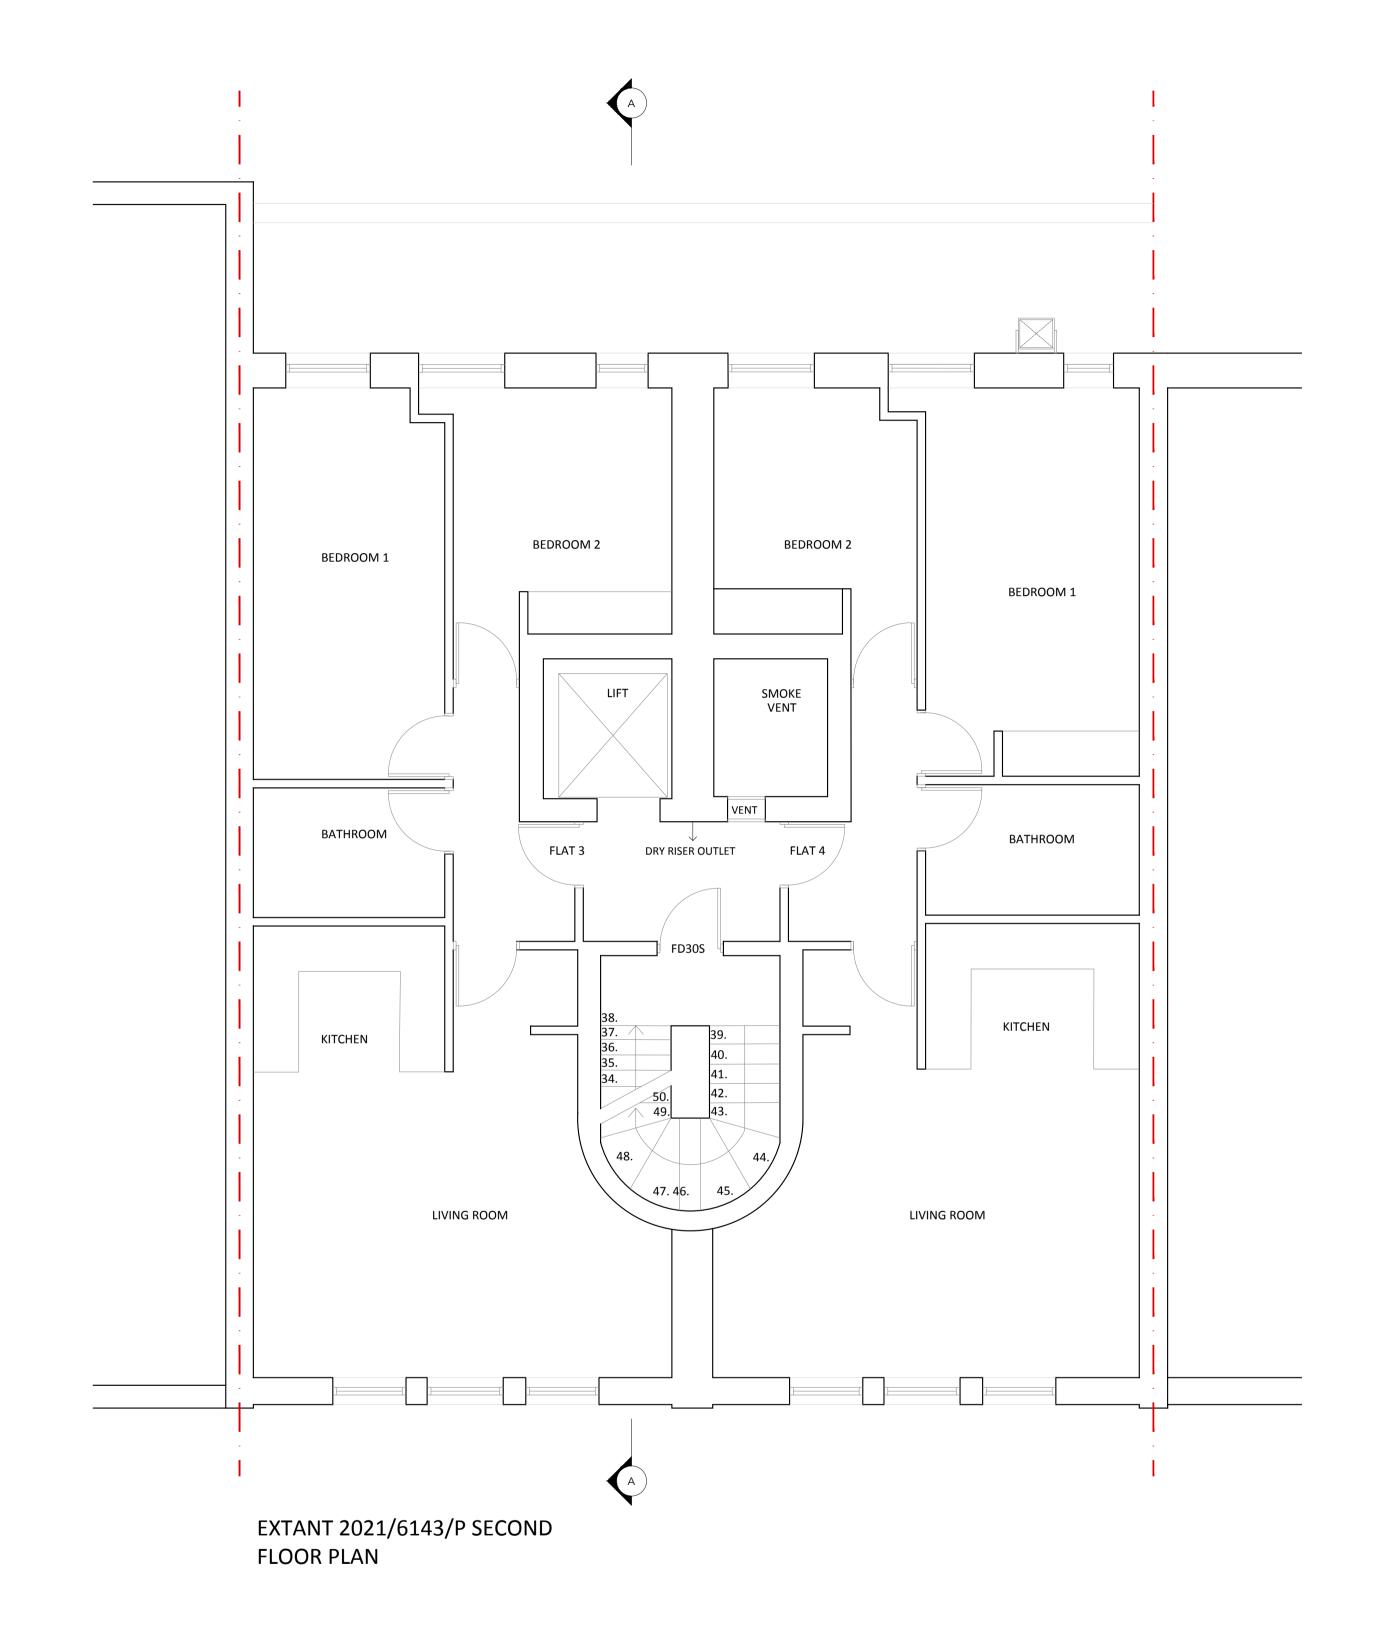

| Rev | Date | Detail | <b>Client</b> Dawnel                   | a Properties         | BOWEN       |                                           |
|-----|------|--------|----------------------------------------|----------------------|-------------|-------------------------------------------|
|     |      |        | Project Title 52                       | - 54 Gray's Inn Road |             | ARCHITECTS                                |
|     |      |        | Title Extant First & Second Floor Plan |                      |             | 26 STORE STREET                           |
|     |      |        | <b>Drawn by</b><br>TA                  | Rev<br>-             | Drawing No. | LONDON WC1E 7BT 020 7625 5373 07831105360 |
|     |      |        | <b>Date</b><br>30.01.2023              | Scale @A1<br>1:50    | 1929.EX07   | projects@bowenarchitects.co.uk            |