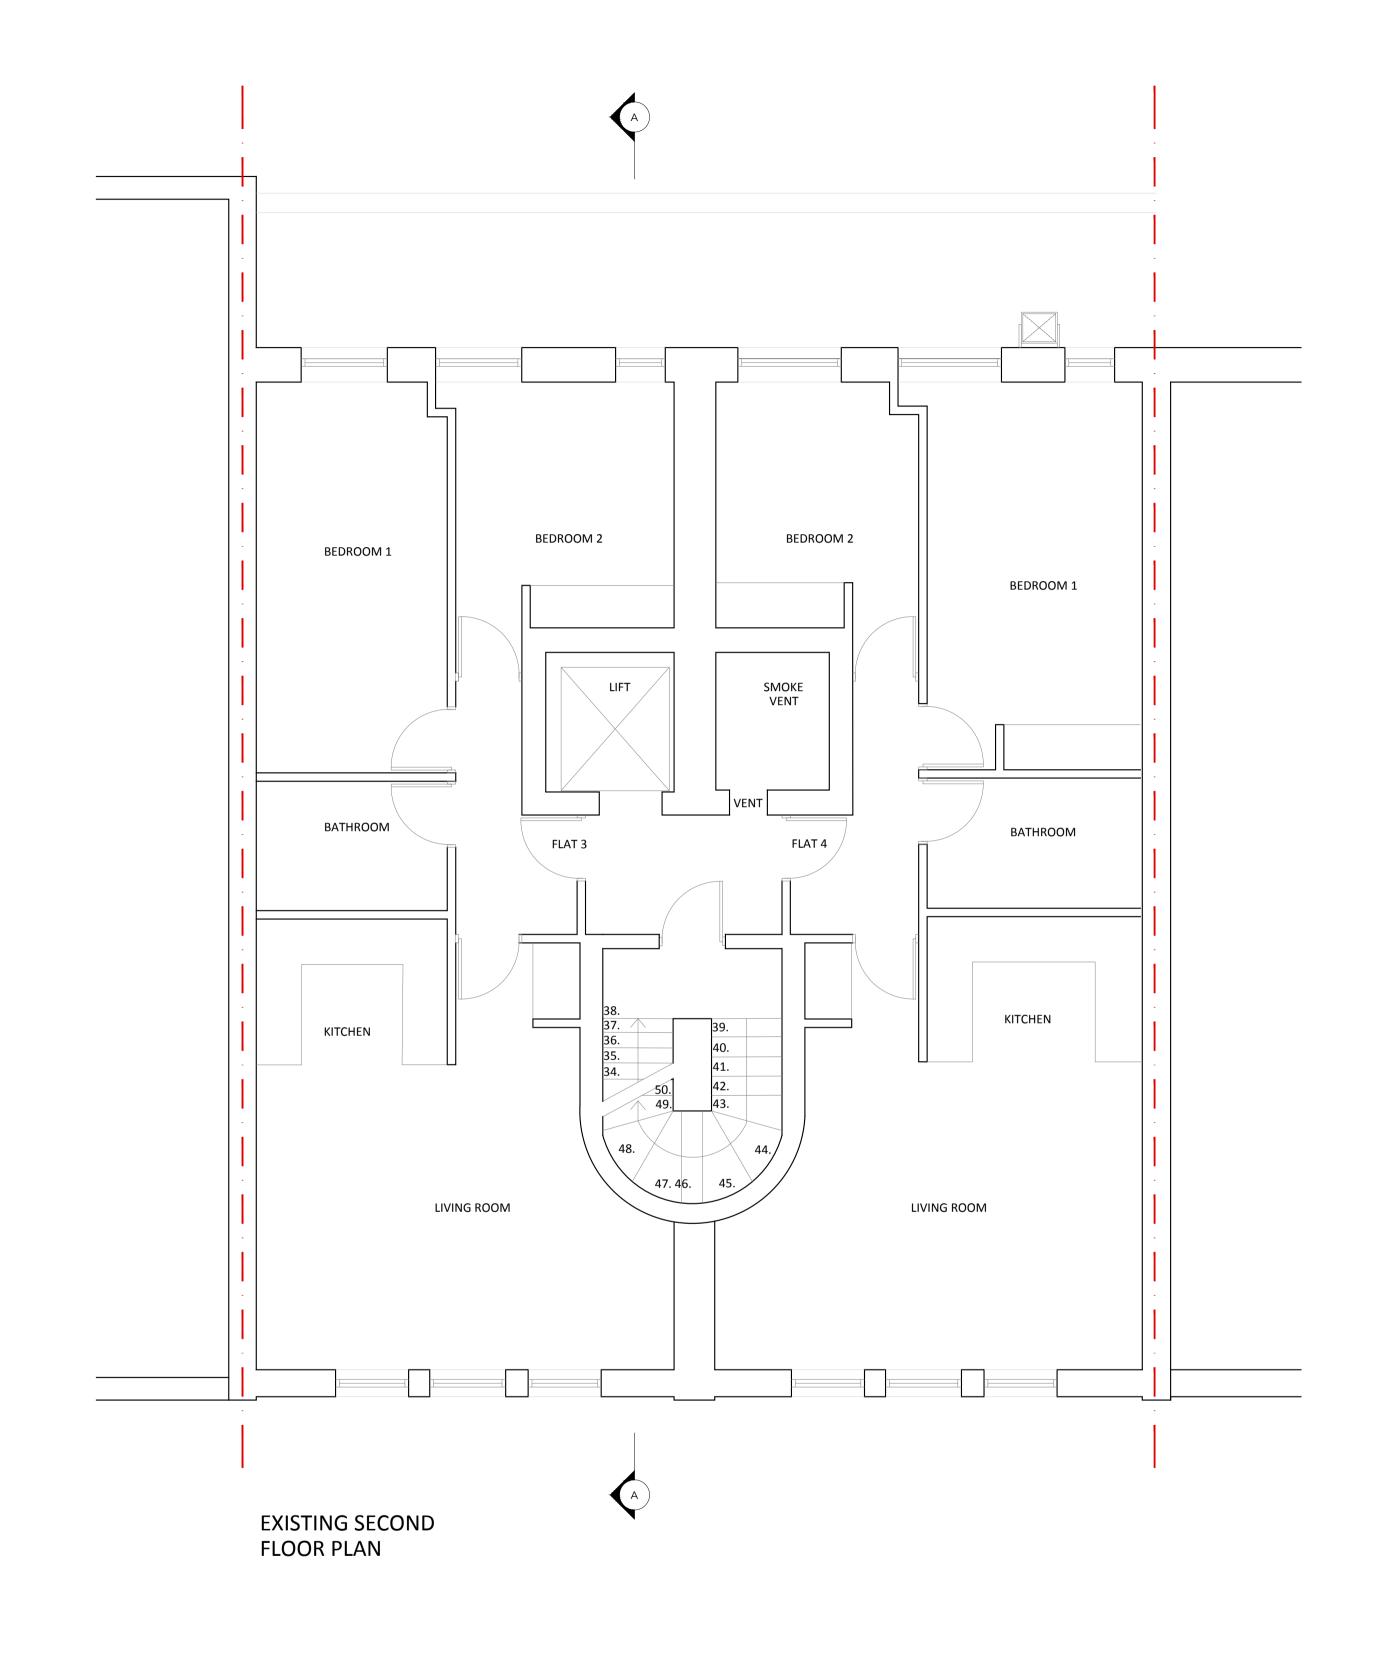

| Rev | Date | Detail | <b>Client</b> Dawnel                     | ia Properties          |             | BOWEN                                     |
|-----|------|--------|------------------------------------------|------------------------|-------------|-------------------------------------------|
|     |      |        | Project Title 52                         | 2 - 54 Gray's Inn Road |             | ARCHITECTS                                |
|     |      |        | Title Existing Third & Fourth Floor Plan |                        |             | 26 STORE STREET                           |
|     |      |        | <b>Drawn by</b><br>TA                    | Rev<br>-               | Drawing No. | LONDON WC1E 7BT 020 7625 5373 07831105360 |
|     |      |        | <b>Date</b> 30.01.2023                   | Scale @A1<br>1:50      | 1929.EX03   | projects@bowenarchitects.co.uk            |