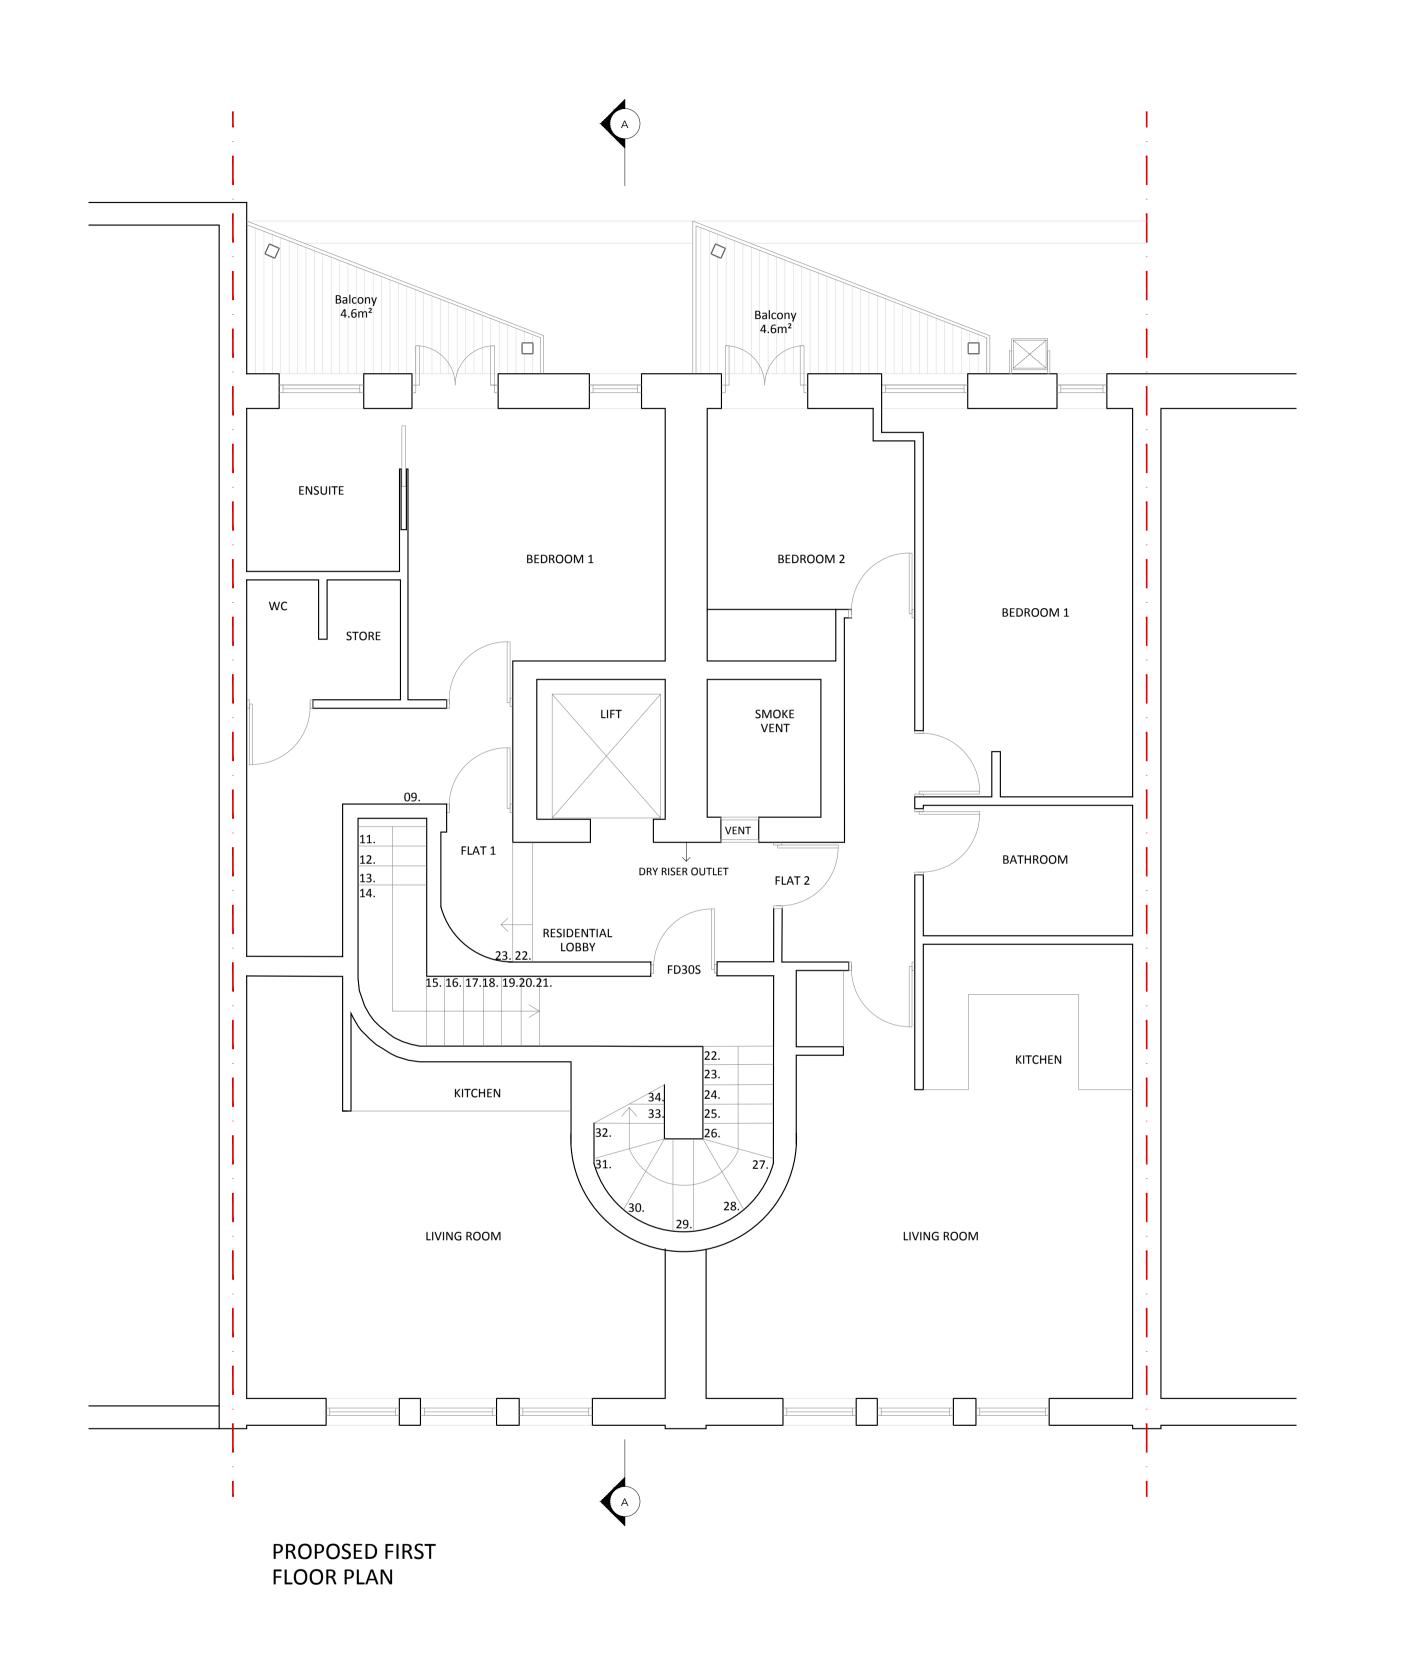

| Rev | Date | Detail | <b>Client</b> Dawnel   | ia Properties          | BOWEN               |                                           |
|-----|------|--------|------------------------|------------------------|---------------------|-------------------------------------------|
|     |      |        | Project Title 52       | 2 - 54 Gray's Inn Road |                     | ARCHITECTS                                |
|     |      |        | Title                  | Proposed First 8       | & Second Floor Plan | 26 STORE STREET                           |
|     |      |        | <b>Drawn by</b><br>TA  | <b>Rev</b> 0           | Drawing No.         | LONDON WC1E 7BT 020 7625 5373 07831105360 |
|     |      |        | <b>Date</b> 30.01.2023 | Scale @A1<br>1:50      | 1929.PP02           | projects@bowenarchitects.co.uk            |