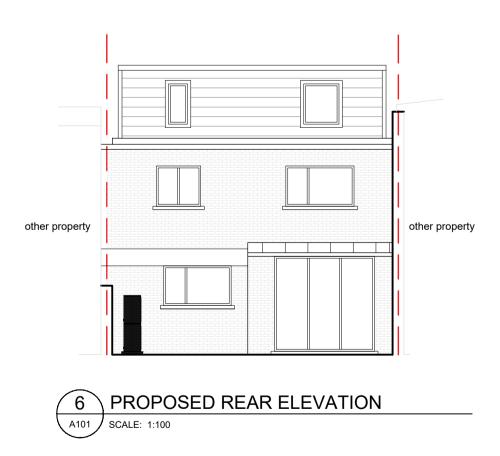

other property other property 3 EXISTING REAR ELEVATION A101 SCALE: 1:100



| TRUE  | PROJECT | 0<br>Scale: <sup>2</sup> | 1m<br>1:50 | 2m | 3m | 5m | 0 1m<br>Scale: | 5m<br> | 10m |  |
|-------|---------|--------------------------|------------|----|----|----|----------------|--------|-----|--|
| NORTH | NORTH   | Scale.                   | 1.50       |    |    |    | Scale: 1:100   |        |     |  |

| REVISIONS         000       00.00.0000                       |
|--------------------------------------------------------------|
|                                                              |
|                                                              |
|                                                              |
|                                                              |
|                                                              |
|