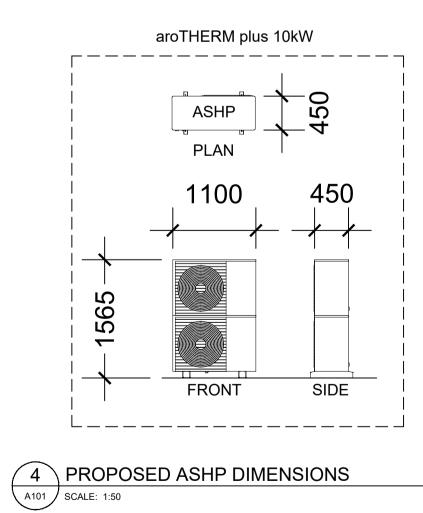

| REVISIONS         000       00.00.0000                       |
|--------------------------------------------------------------|
|                                                              |
|                                                              |
|                                                              |
|                                                              |
|                                                              |
|                                                              |
| AIRA, 2nd Floor,<br>Noah's Yard, York Way,<br>London, N1 9AA |
| 0330 822 5493<br>hello@airahome.com<br>www.airahome.com      |
| CLIENT                                                       |
| Kaoru Stephens                                               |
| Project Address                                              |
| 16 Murray Mews<br>LONDON,<br>NW1 9RJ                         |
| Project No. 00*                                              |
| Status PLANNING ISSUE   Date 28-11-2024                      |
| Drawn <b>GF</b>                                              |
| Checked GP<br>Scale AS NOTED                                 |
| Sheet Title                                                  |
| EXISTING AND<br>PROPOSED DRAWINGS                            |