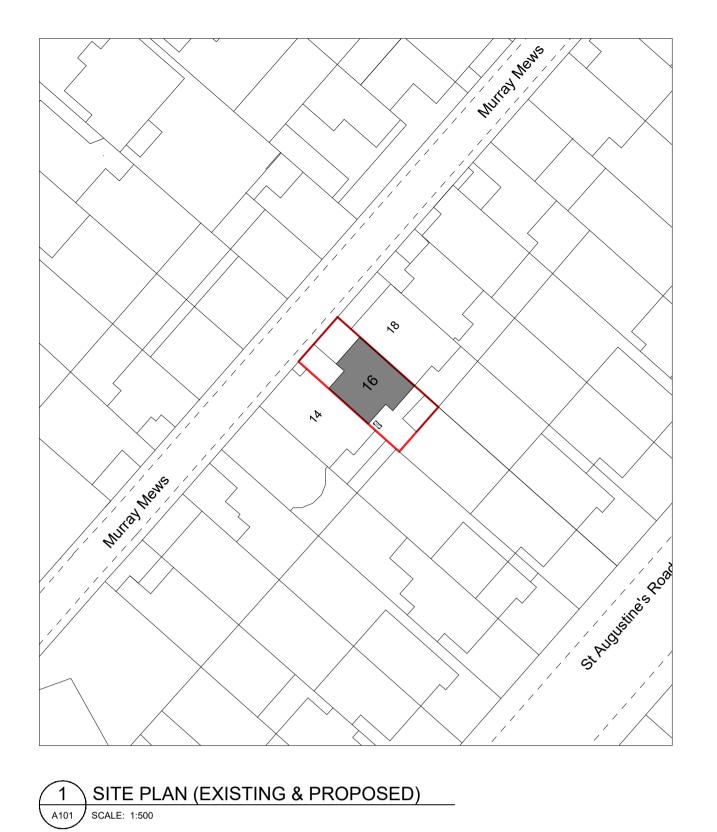

| REVISIONS         000       00.00.0000                       |
|--------------------------------------------------------------|
|                                                              |
|                                                              |
|                                                              |
|                                                              |
|                                                              |
|                                                              |
| AIRA, 2nd Floor,<br>Noah's Yard, York Way,<br>London, N1 9AA |
| 0330 822 5493<br>hello@airahome.com<br>www.airahome.com      |
| CLIENT                                                       |
| Kaoru Stephens                                               |
| Project Address                                              |
| 16 Murray Mews<br>LONDON,<br>NW1 9RJ                         |
| Project No. 00*                                              |
| Status PLANNING ISSUE   Date 28-11-2024                      |
| Drawn <b>GF</b>                                              |
| Checked GP<br>Scale AS NOTED                                 |
| Sheet Title                                                  |
| EXISTING AND<br>PROPOSED DRAWINGS                            |