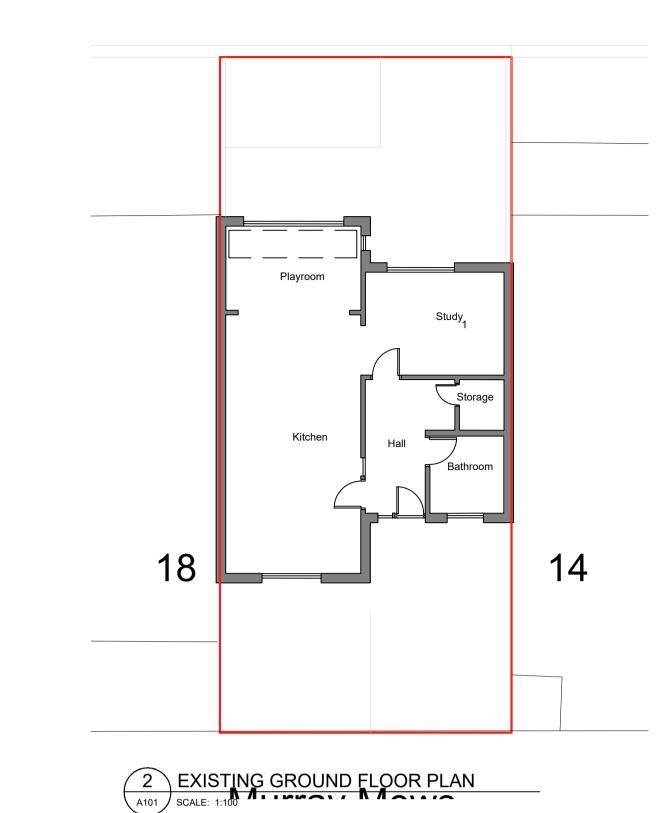

| REVISIONS         000       00.00.0000                       |
|--------------------------------------------------------------|
|                                                              |
|                                                              |
|                                                              |
|                                                              |
|                                                              |
|                                                              |
| AIRA, 2nd Floor,<br>Noah's Yard, York Way,<br>London, N1 9AA |
| 0330 822 5493<br>hello@airahome.com<br>www.airahome.com      |
| CLIENT                                                       |
| Kaoru Stephens                                               |
| Project Address                                              |
| 16 Murray Mews<br>LONDON,<br>NW1 9RJ                         |
| Project No. 00*                                              |
| Status PLANNING ISSUE   Date 28-11-2024                      |
| Drawn <b>GF</b>                                              |
| Checked GP<br>Scale AS NOTED                                 |
| Sheet Title                                                  |
| EXISTING AND<br>PROPOSED DRAWINGS                            |