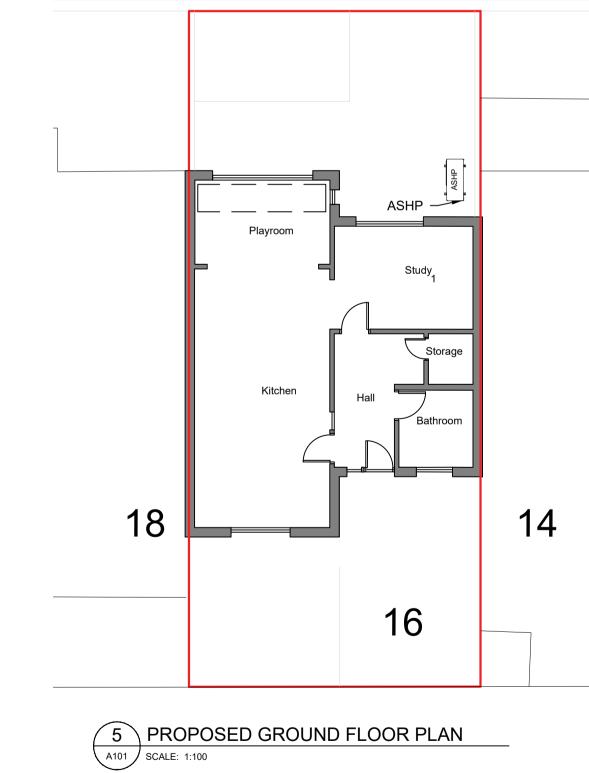

| REVISIONS         000       00.00.0000                       |
|--------------------------------------------------------------|
|                                                              |
|                                                              |
|                                                              |
|                                                              |
|                                                              |
|                                                              |
| AIRA, 2nd Floor,<br>Noah's Yard, York Way,<br>London, N1 9AA |
| 0330 822 5493<br>hello@airahome.com<br>www.airahome.com      |
| CLIENT                                                       |
| Kaoru Stephens                                               |
| Project Address                                              |
| 16 Murray Mews<br>LONDON,<br>NW1 9RJ                         |
| Project No. 00*                                              |
| Status PLANNING ISSUE   Date 28-11-2024                      |
| Drawn <b>GF</b>                                              |
| Checked GP<br>Scale AS NOTED                                 |
| Sheet Title                                                  |
| EXISTING AND<br>PROPOSED DRAWINGS                            |