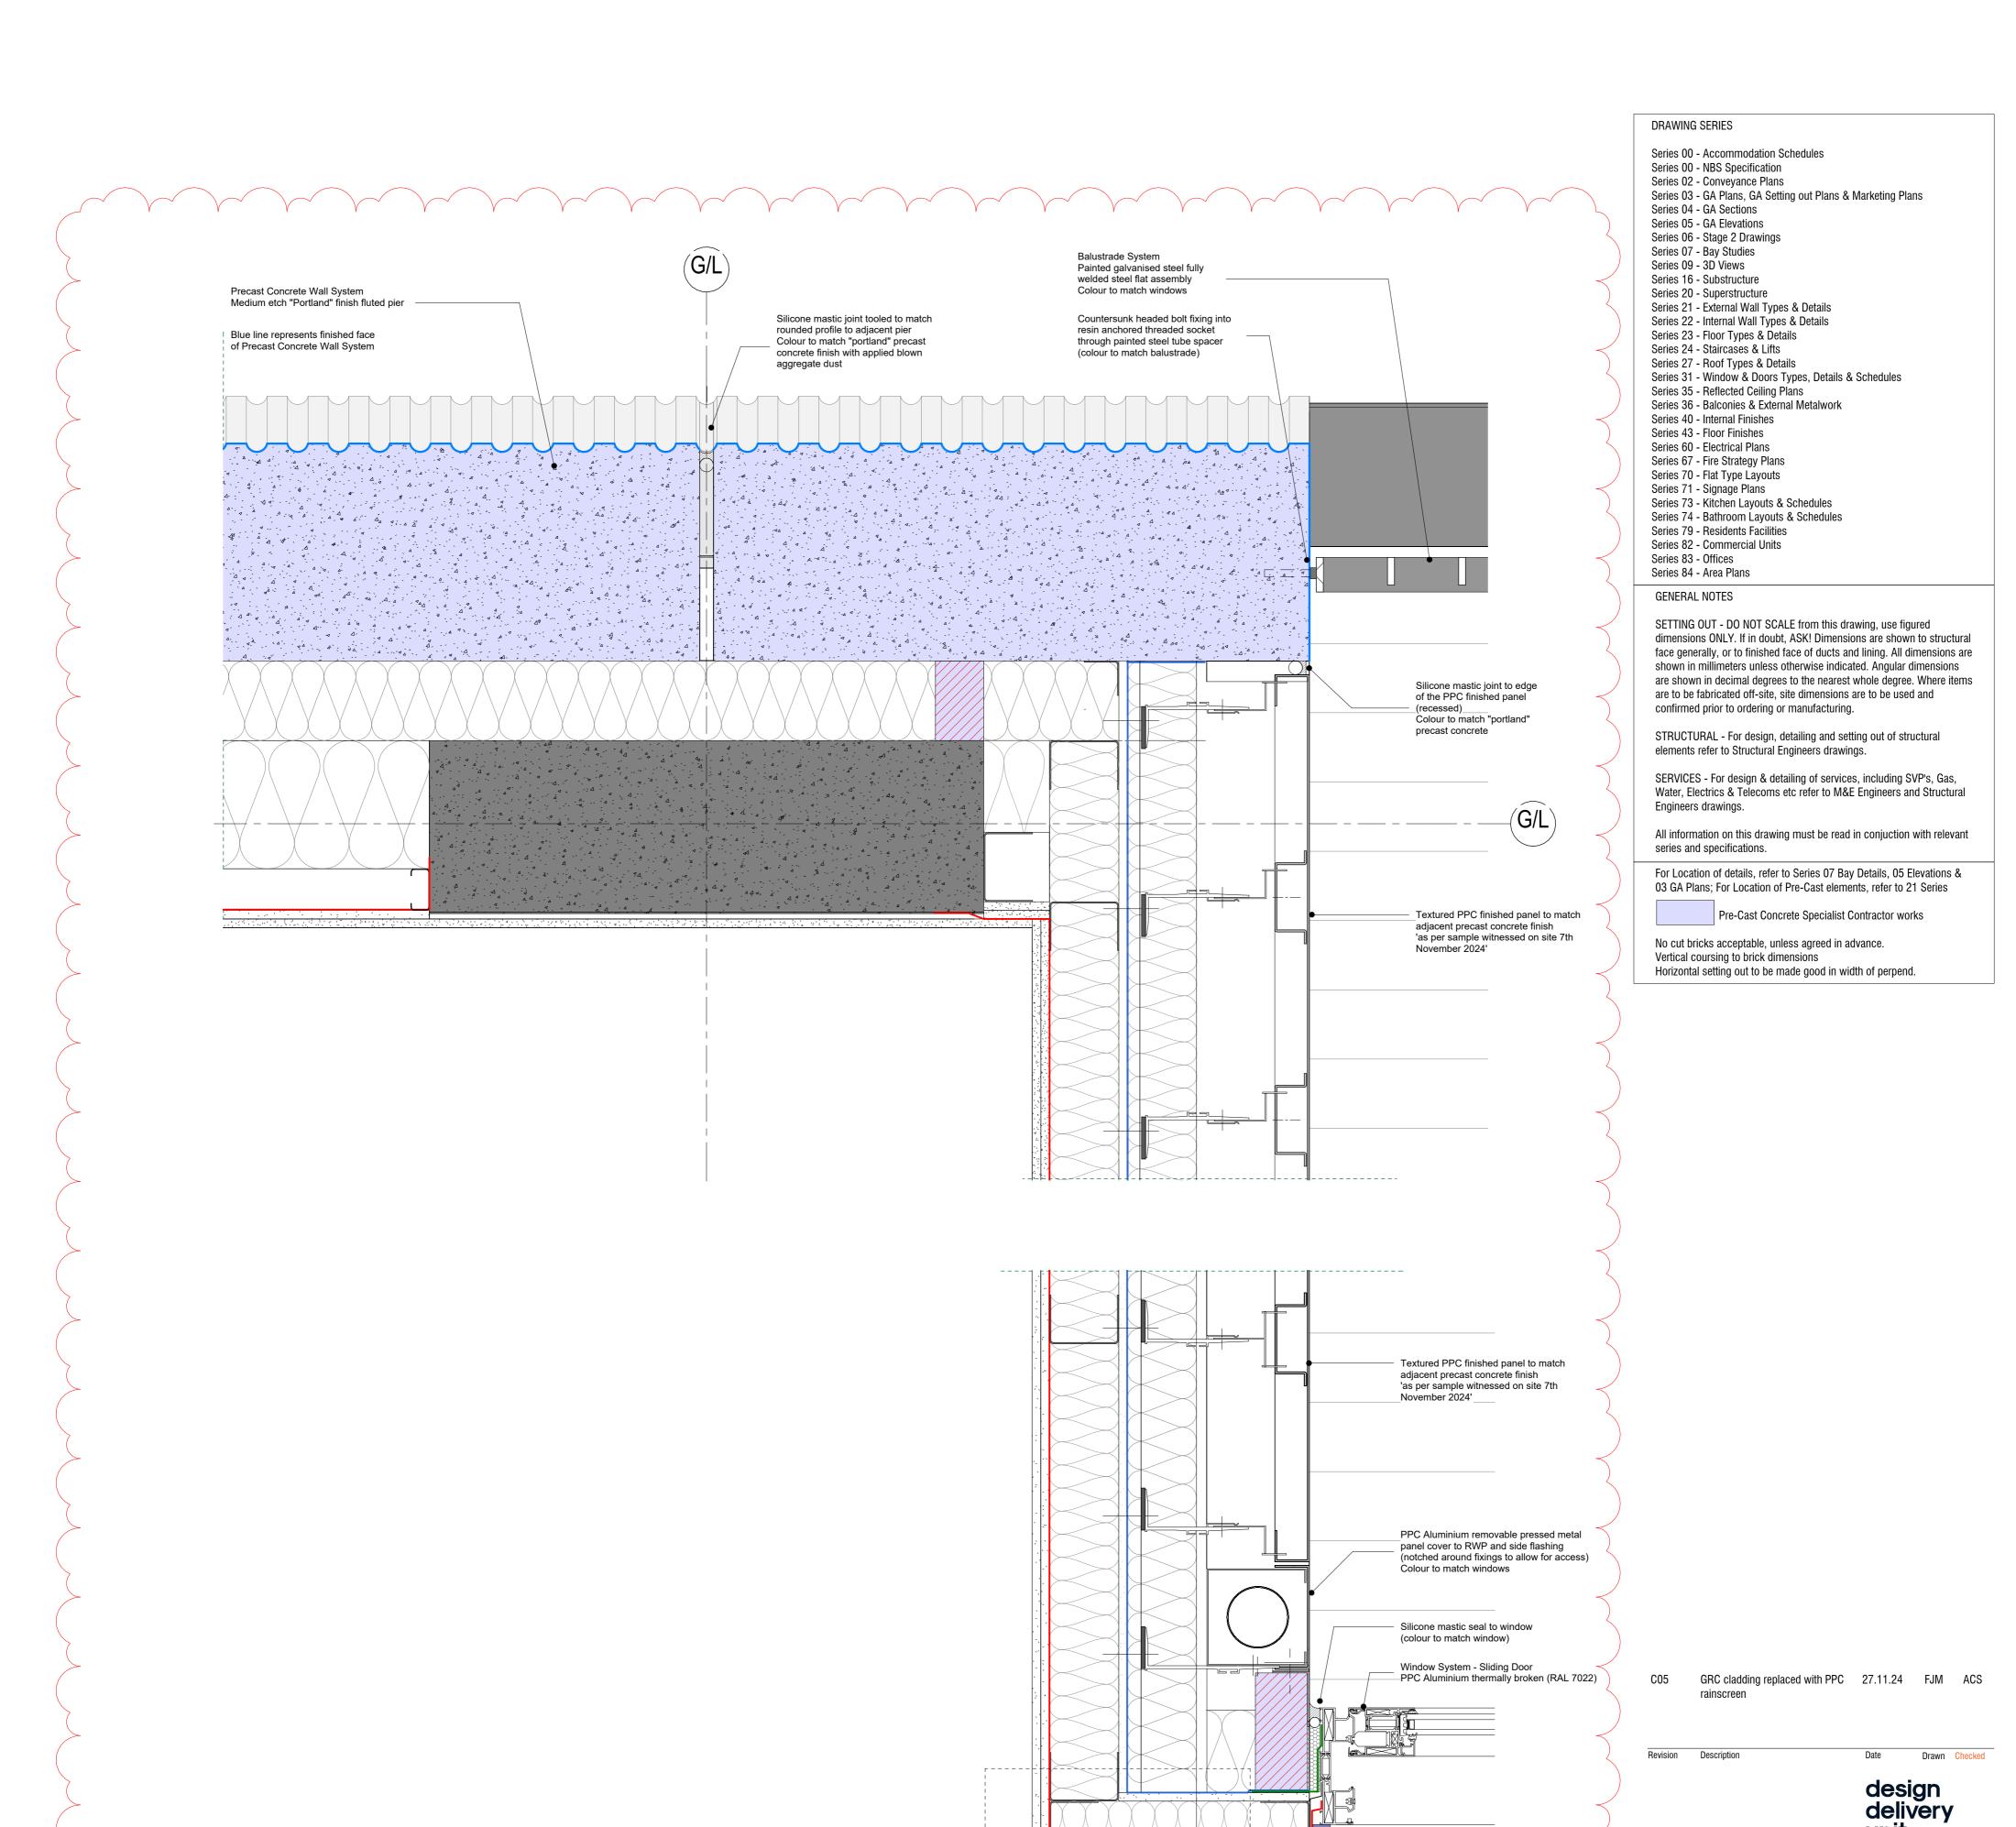

Refer to JGDL dry lining details for

party wall /external facade junction

Previous Drawing Number

CGYA0 - PTA - XXX - XX - DR - AR - 21012

C1, Construction issue, 08.10.21

1 07 Plan Detail\_Typical External Wall Detail at Recessed Balcony

46-48 Portsmouth Road Guildford GU2 4DU T +44 (0)131 202 3135 W designdeliveryunit.com

St Catherine's Court

St George North London Limited

CAMDEN GOODS YARD

Building A Textured PPC Aluminium Panel / Precast Wall Interface

1:5@A1

20226

C05

Client Project Code Originator Volume Level Type Role Number

**CGYA0-DDU-A0-ZZ-DR-A-21012** 

CONSTRUCTION

© Design Delivery Unit Ltd retain copyright of this drawing. It may not be copied, altered or reproduced in any way without their written authority