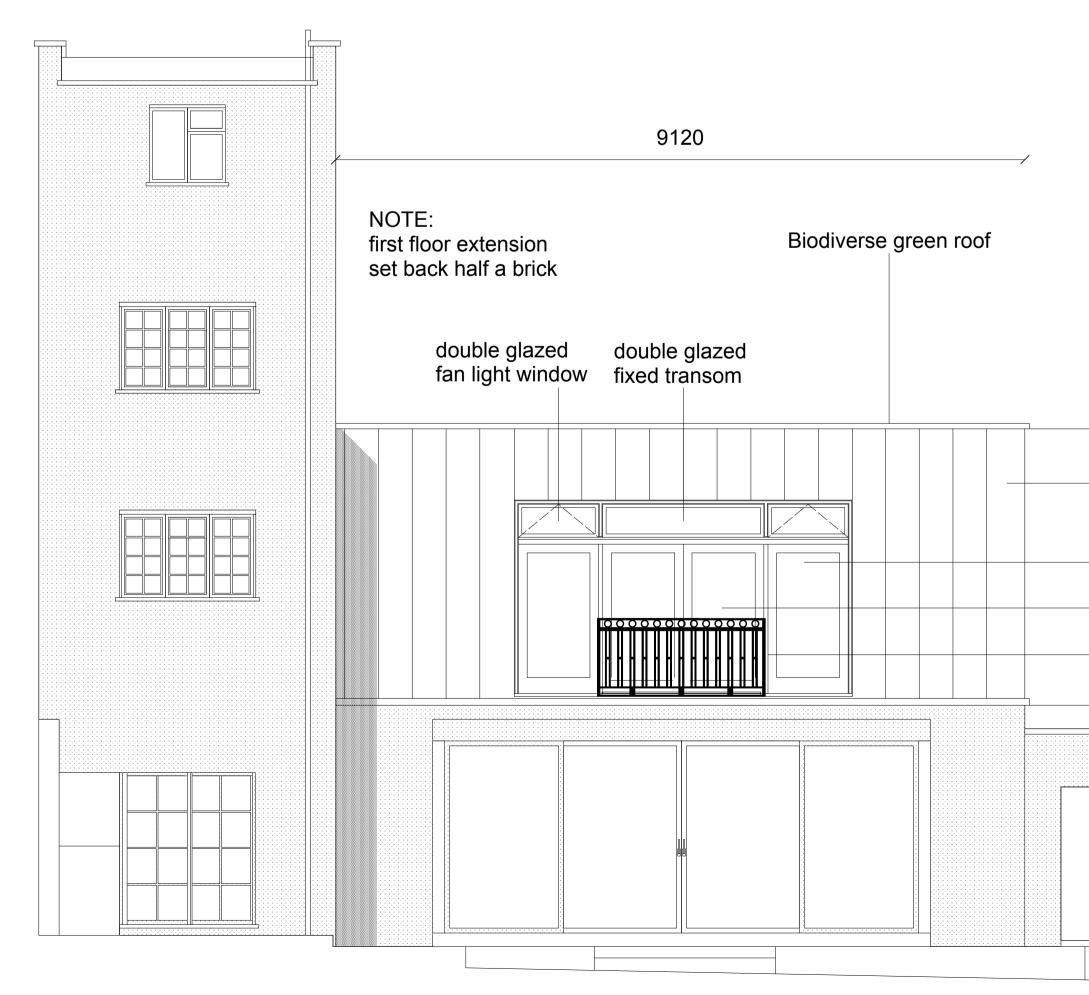

## **Proposed Rear Elevation**

## **Proposed Front Elevation**

## **Proposed Side Elevation/Section**

- -GreenCoat PLX Pural BT copping
- -GreenCoat PLX Pural BT vertical seam
- -fixed double glazed panel
- -double glazed doors
- metal juliet balcony
- -GreenCoat PLX Pural BTcopping