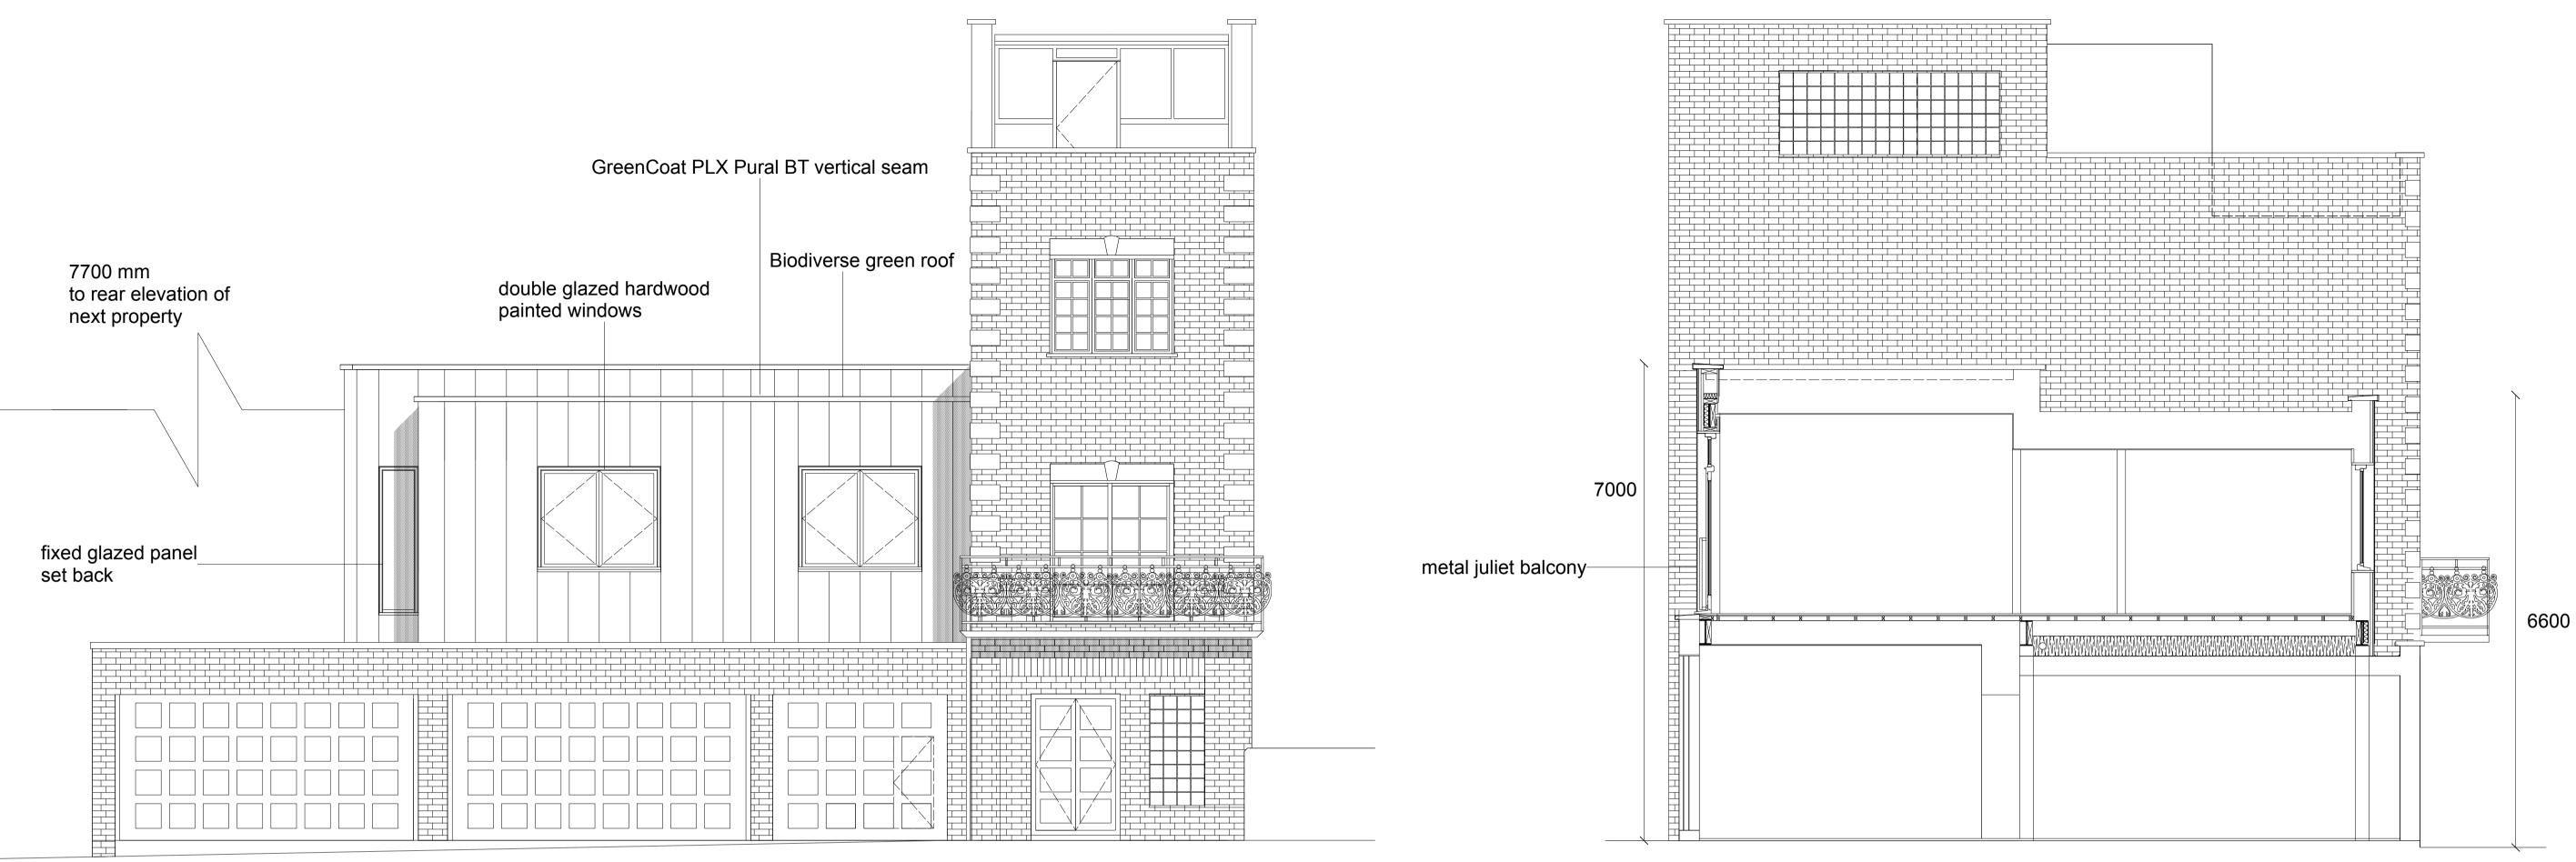

## **Proposed Rear Elevation**

## **Proposed Front Elevation**

## **Proposed Side Elevation/Section**

- -GreenCoat PLX Pural BT copping
- -GreenCoat PLX Pural BT vertical seam
- -fixed double glazed panel
- -double glazed doors
- metal juliet balcony
- -GreenCoat PLX Pural BTcopping