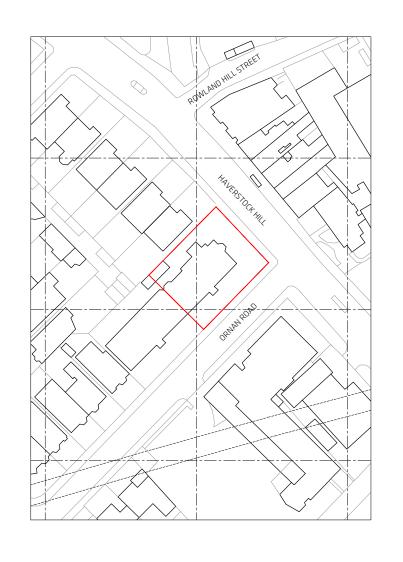

## PLANNING

— Site boundary

1. Do not scale this drawing.

2. For structural dimensions and details see Structural Engineers drawings.

3. All dimensions to be checked on site proir to commencement of any works or preperation of any shop drawings.

## ninenur-nur-chielless

Cocoa 406, The Biscuit Factory, SE16 4DG 020 7928 8787 studio@new-works.net new-works.net © New works (Architecture) Ltd

| PROJECT<br>Ornan Court |                |                    |  |  |  |
|------------------------|----------------|--------------------|--|--|--|
| Site Location Plan     |                |                    |  |  |  |
| 1915 (PL)501           |                |                    |  |  |  |
| DATE 27.11.24          | REVISION<br>P1 | SCALE<br>1:1250@A3 |  |  |  |