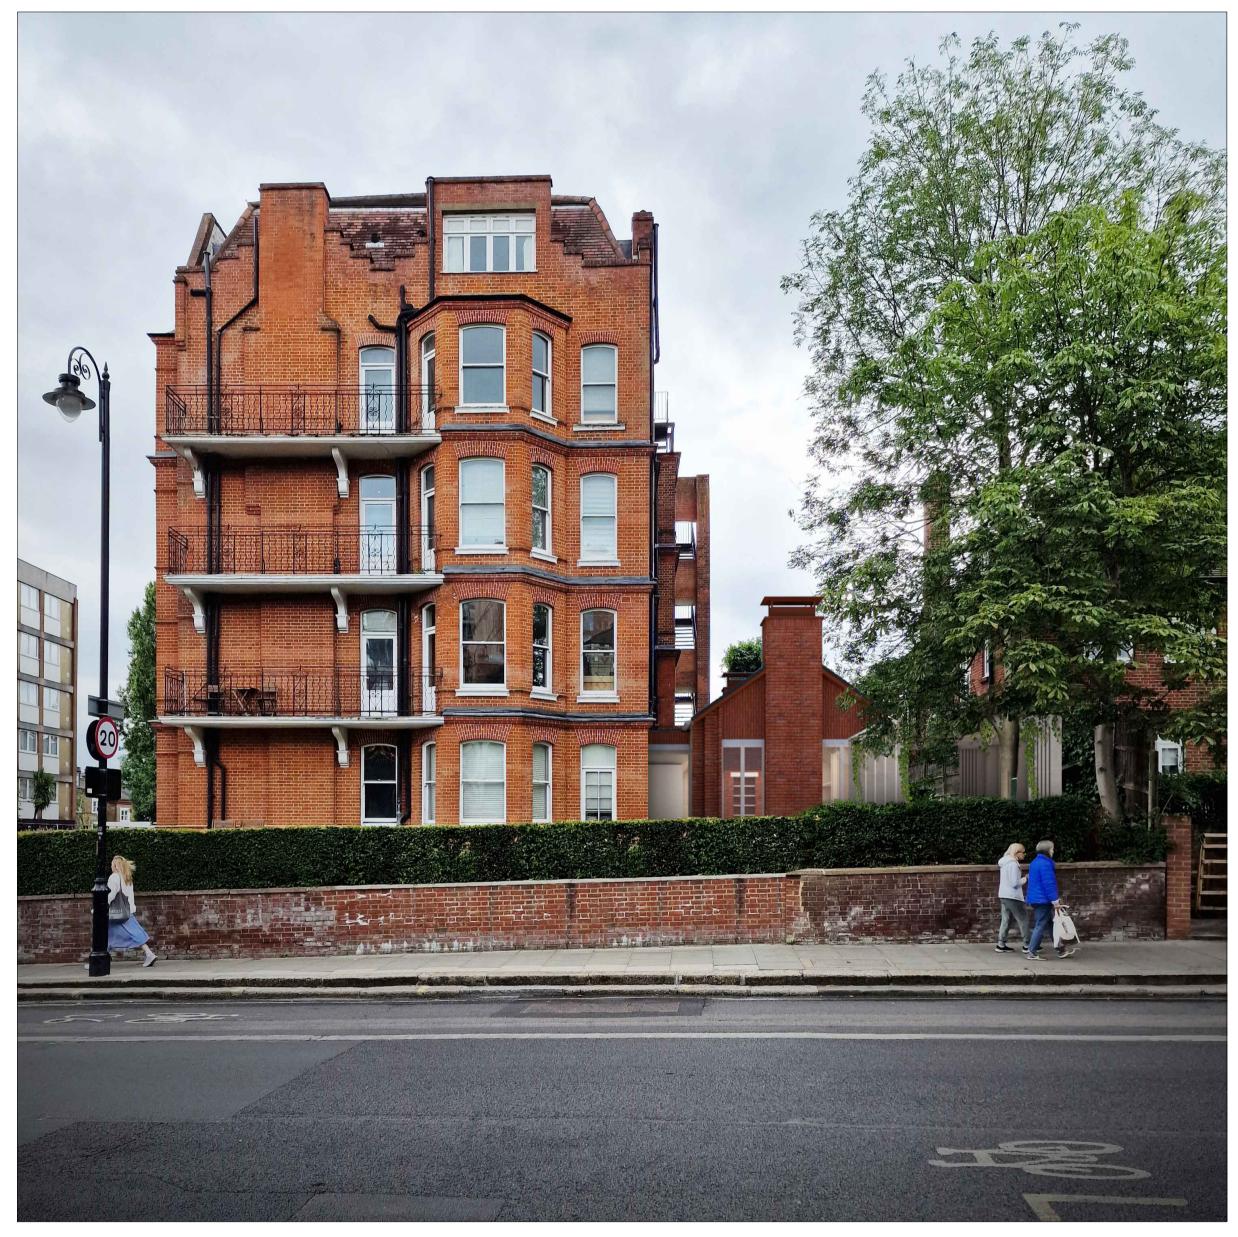

(02) Proposed View 01 NTS

| Revision | Date     | Description         | Revision | Date | Description | Cocoa 406, The Biscuit Factory, SE16 4DG<br>020 7928 8787 studio@new-works.net<br>new-works.net<br>© New works (Architecture) Ltd | PROJECT<br>Ornan Court<br>TITLE<br>Proposed View 01 |                |              |
|----------|----------|---------------------|----------|------|-------------|-----------------------------------------------------------------------------------------------------------------------------------|-----------------------------------------------------|----------------|--------------|
| P1       | 27.11.24 | Issued for Planning |          |      |             |                                                                                                                                   |                                                     |                |              |
|          |          |                     |          |      |             |                                                                                                                                   | <sup>Dwg №</sup> 1915 (PL)595                       |                |              |
|          |          |                     |          |      |             |                                                                                                                                   | DATE<br>27.11.24                                    | REVISION<br>P1 | SCALE<br>NTS |