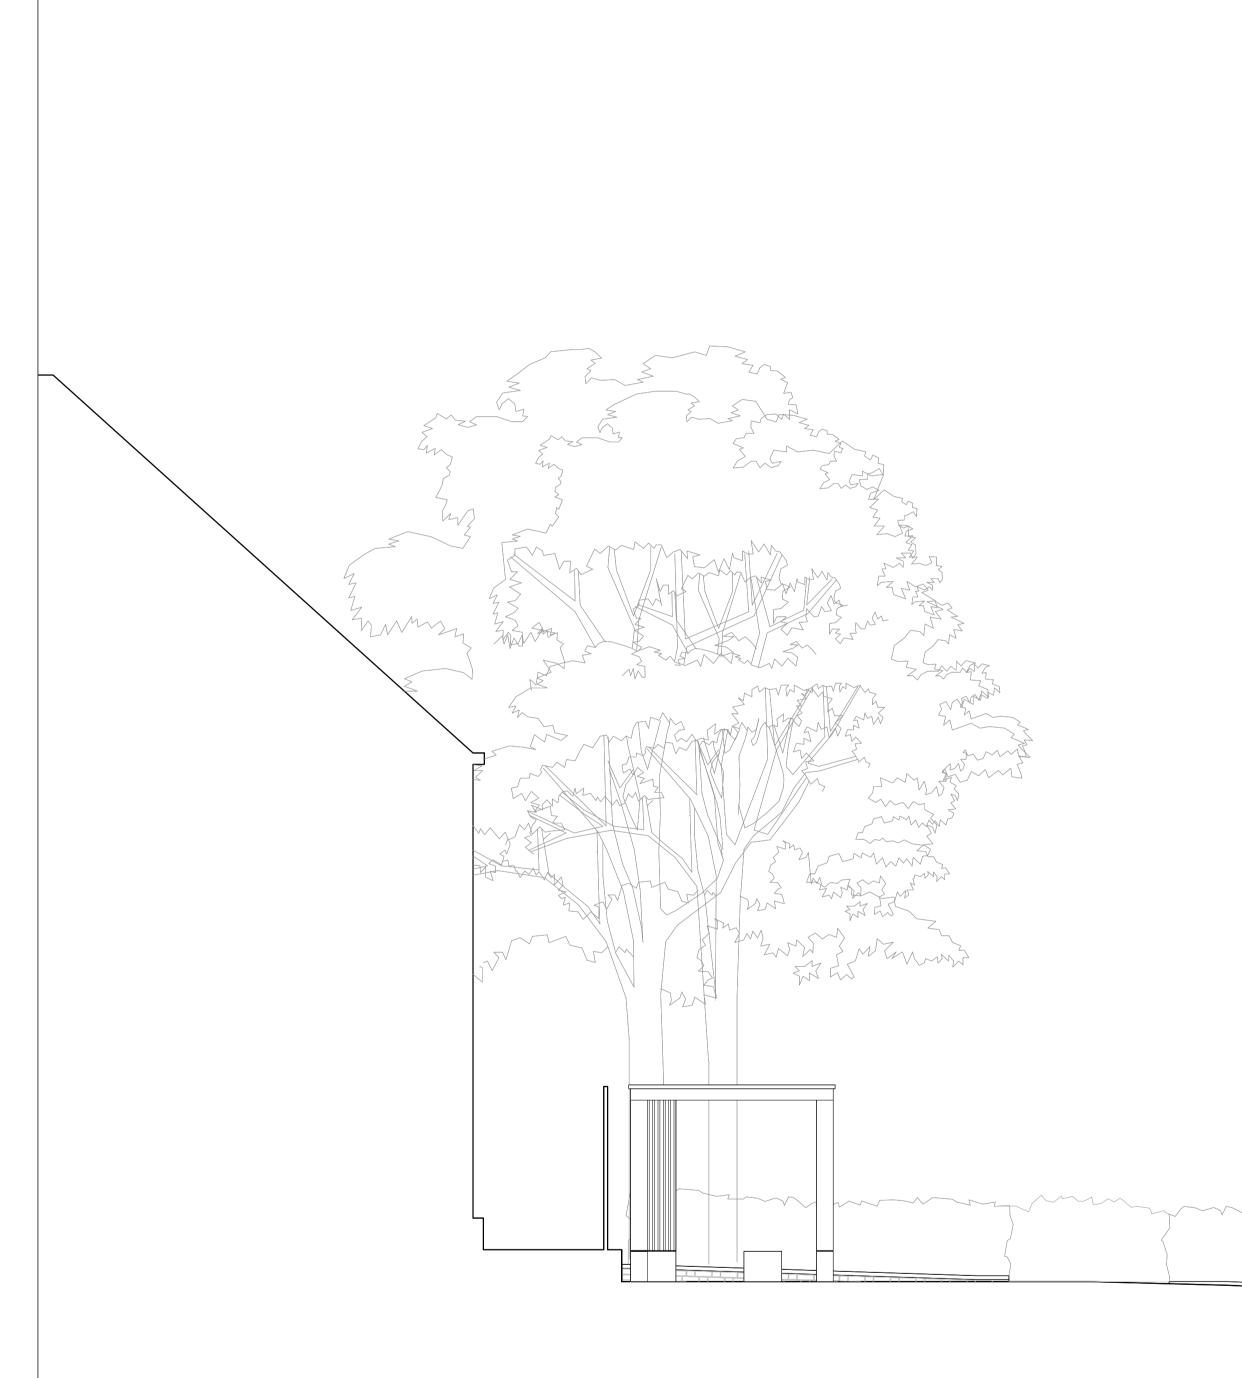

| 1.50            | (H)                           |                |                  |  |  |  |
|-----------------|-------------------------------|----------------|------------------|--|--|--|
| PROJECT         | Ornan Court                   |                |                  |  |  |  |
| TITLE           | Proposed South West Elevation |                |                  |  |  |  |
| DWG No          | ™ 1915 (PL)583                |                |                  |  |  |  |
| DATE<br>27.11.2 | 24                            | REVISION<br>P1 | scale<br>1:50@A1 |  |  |  |
|                 |                               |                |                  |  |  |  |