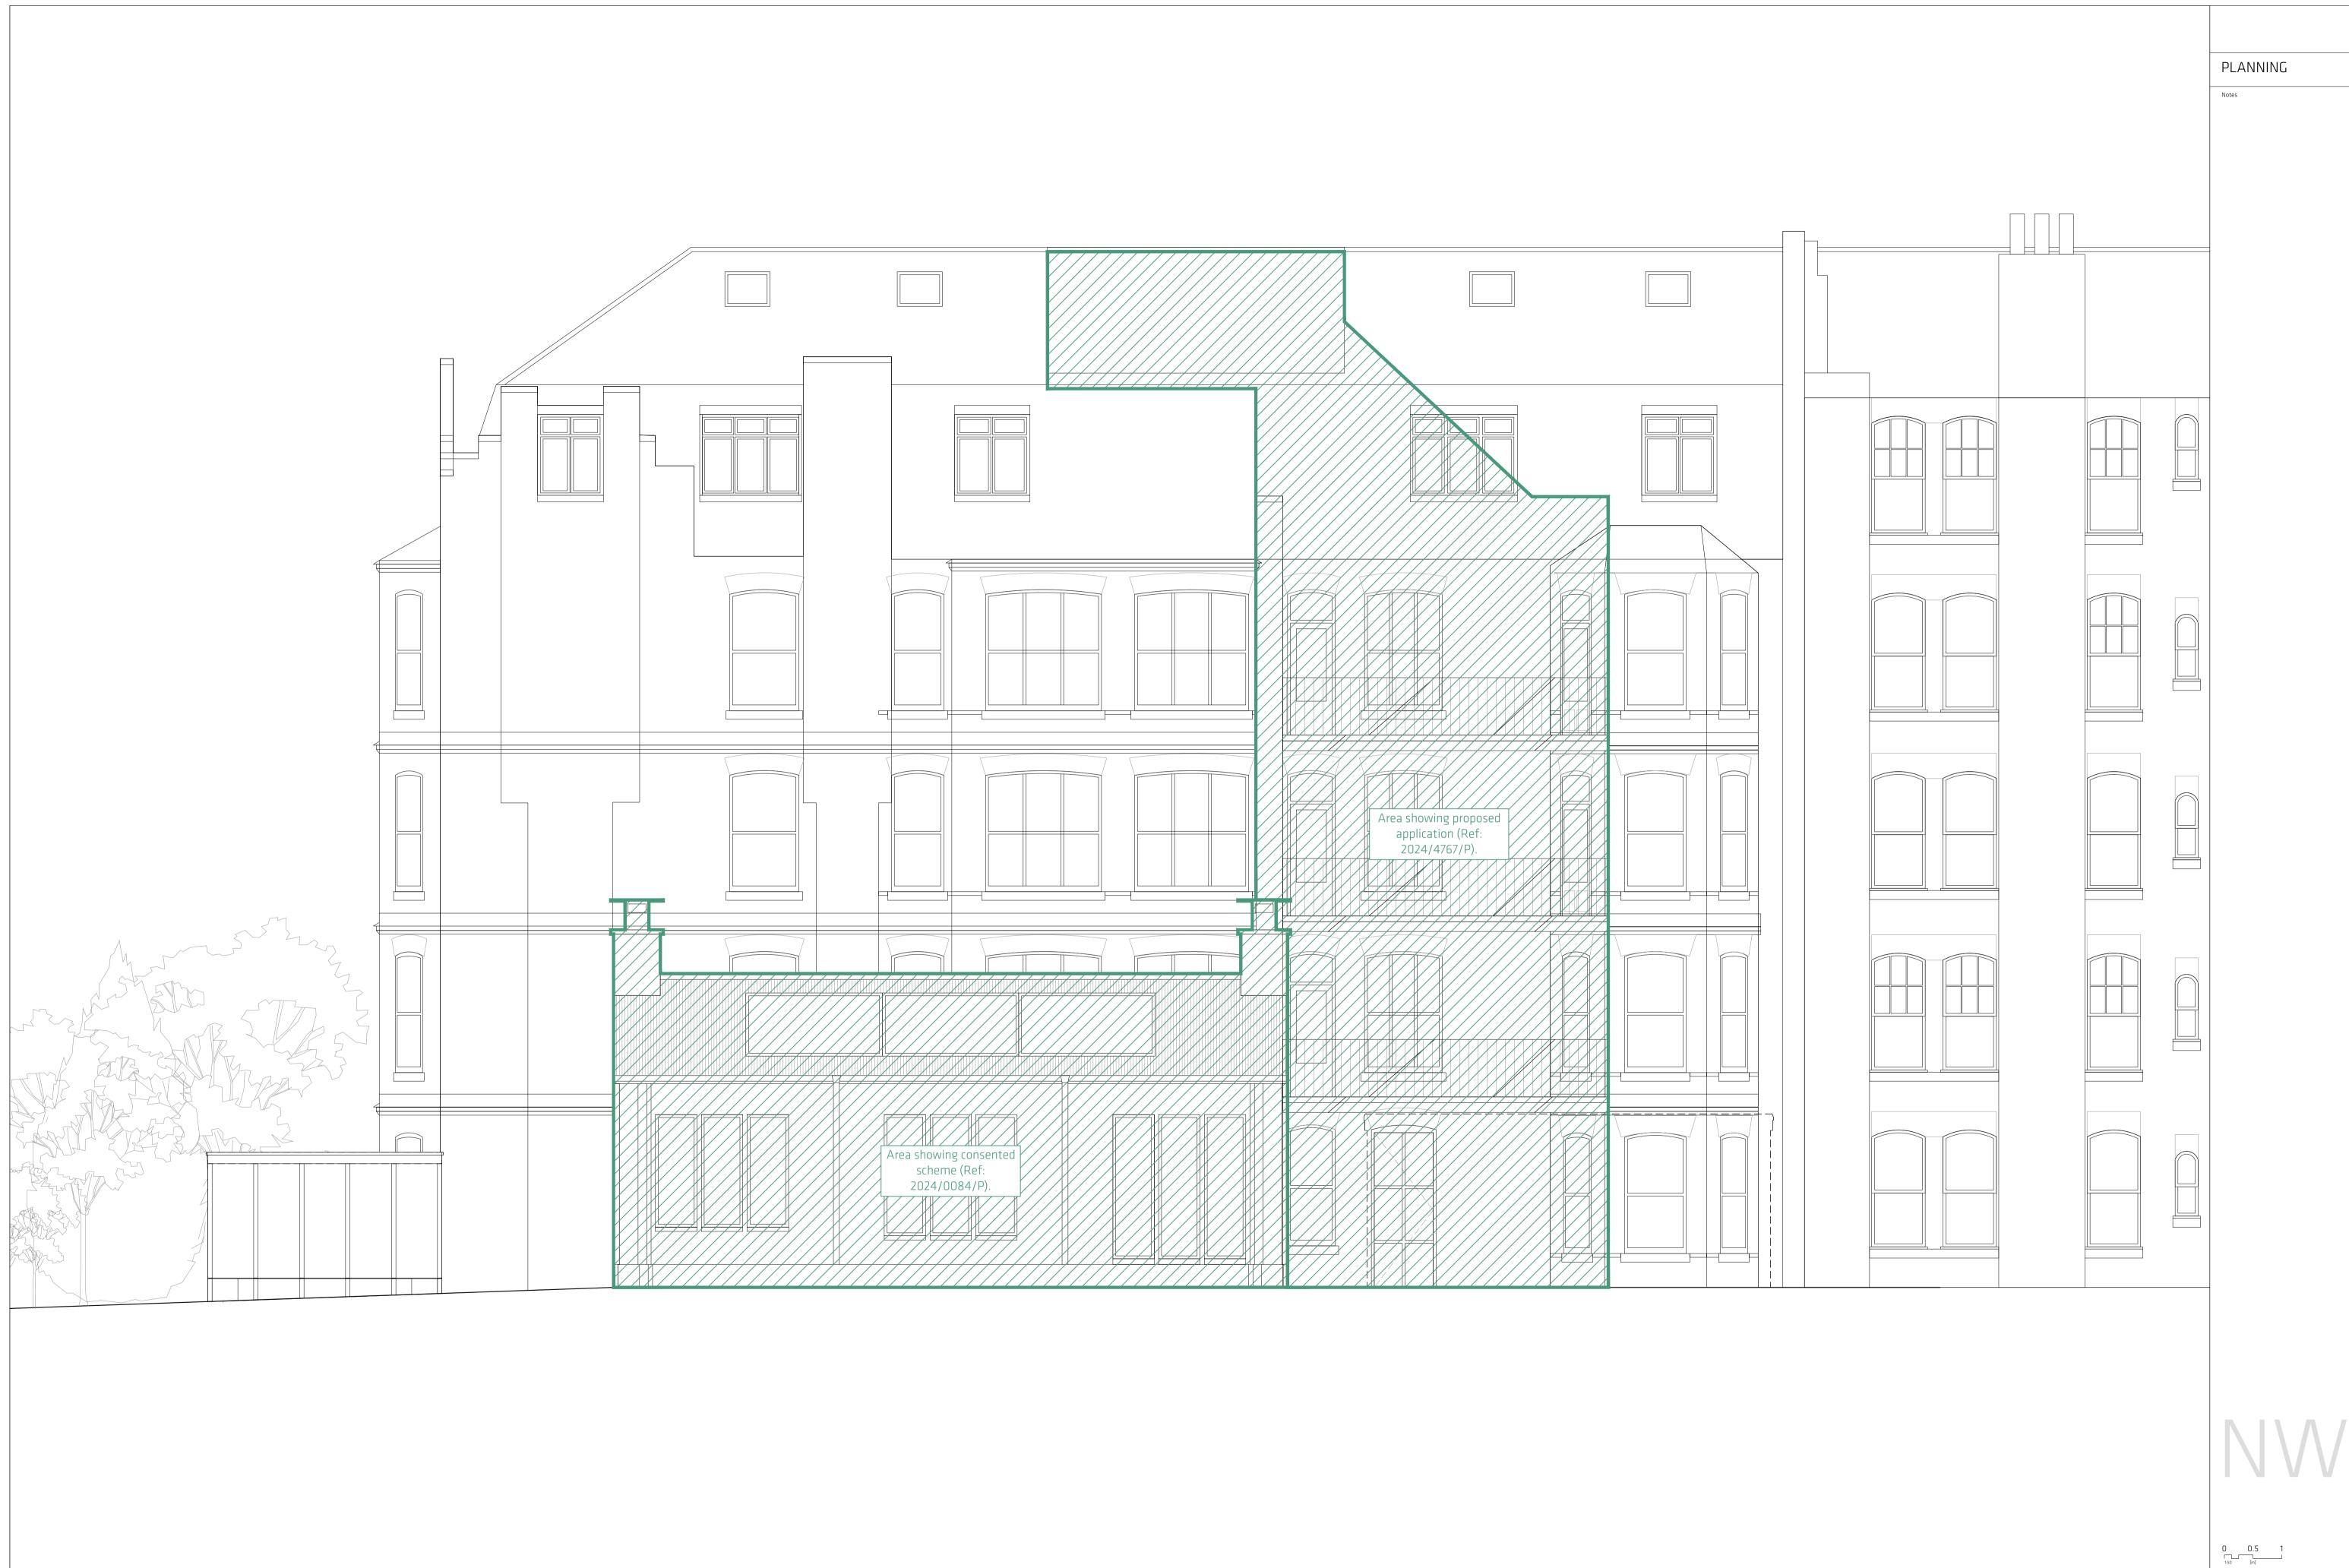

Revision Date Description

27.11.24 Issued for Planning

Cocoa 406, The Biscuit Factory, SE16 4DG
020 7928 8787 studio@new-works.net
new-works.net
new-works.net
new-works.net
new-works.net
new-works.net

PROJECT Ornan Court

TITLE Proposed North West Elevation

DWG No 1915 (PL)582

DATE REVISION SCALE 27.11.24 P1 1.50@A1