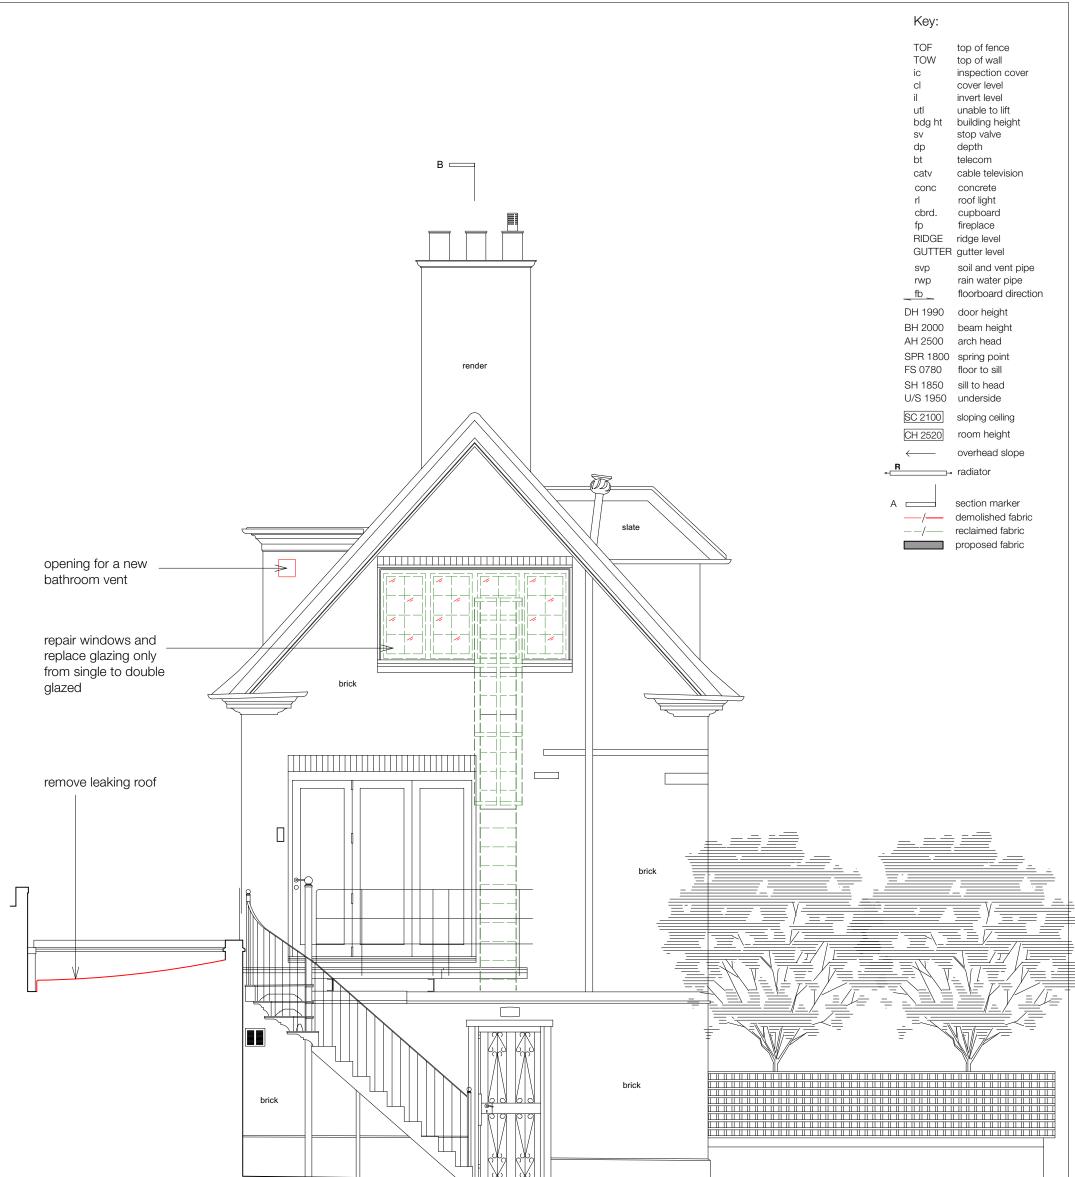

|                                             |             |           | <u> </u> |          |                    | brick                                                                                                                                                                                                                                  |  |
|---------------------------------------------|-------------|-----------|----------|----------|--------------------|----------------------------------------------------------------------------------------------------------------------------------------------------------------------------------------------------------------------------------------|--|
|                                             |             | в         |          |          |                    |                                                                                                                                                                                                                                        |  |
|                                             | 4m          |           |          |          |                    | General Notes:-<br>Do not take measurements from drawing.<br>Use only figured dimensions.<br>Verify all dimensions and levels on site and<br>report discrepancies to Employer.<br>Dimensions stated are measured from the<br>finishes. |  |
| TITLE: Rear Elevation (demolition)          |             |           | NO:      | E200     | <sup>REV:</sup> P1 | SANYA POLESCUK ARCHITECTS                                                                                                                                                                                                              |  |
| PROJECT: Flat 3, 51 Frognal, London NW3 6YA | SCALE: 1:50 | PAPER: A3 | DATE:    | 05 Decem | ber 2024           | 8a BELSIZE COURT GARAGES LONDON NW3 5AJ<br>T:0207 431 8580 e-mail:enquiries@polescukarchitects.com                                                                                                                                     |  |