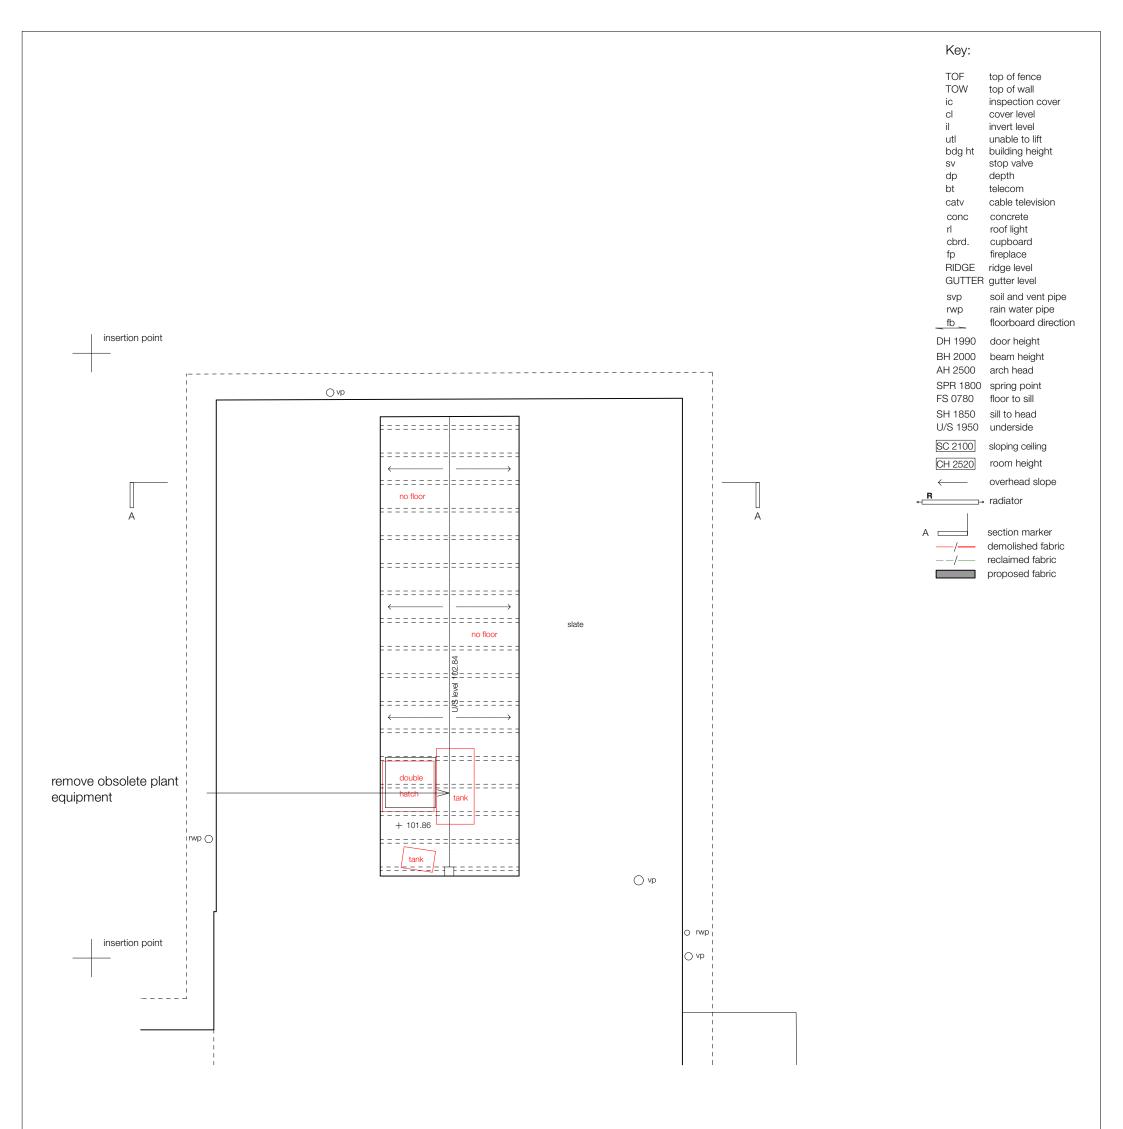

|                                     |     |      |         | Do not take measurements from drawing.<br>Use only figured dimensions.<br>Verify all dimensions and levels on site and<br>report discrepancies to Employer.<br>Dimensions stated are measured from the<br>finishes. |
|-------------------------------------|-----|------|---------|---------------------------------------------------------------------------------------------------------------------------------------------------------------------------------------------------------------------|
|                                     |     |      |         |                                                                                                                                                                                                                     |
| TITLE: Loft Floor Plan (demolition) | NO: | E130 | REV: P1 | SANYA POLESCUK ARCHITECTS   8a BELSIZE COURT GARAGES LONDON NW3 5AJ                                                                                                                                                 |