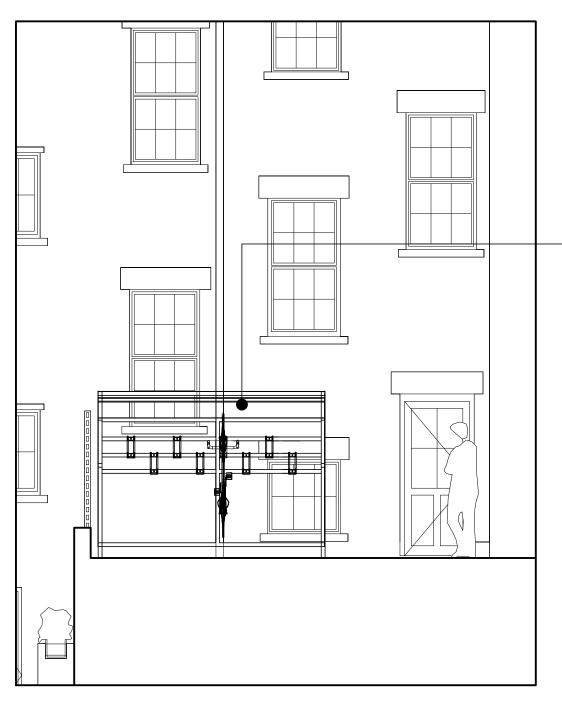

1:100 SOUTH ELEVATION

1:50 SOUTH ELEVATION

NOTES

ALL INDICATED DIMENSIONS ARE INDICATIVE AND MUST BE CHECKED AND VERIFIED ON SITE BY THE MAIN CONTRACTOR

©TASOU ASSOCIATES 2024

BEFORE COMMENCEMENT OF ANY FABRICATION DRAWINGS OR WORK ON SITE.

THIS DRAWING IS TO BE READ IN CONJUNCTION WITH ALL RELATED ARCHITECTURAL DRAWINGS, REPORTS AND OTHER RELEVANT INFORMATION.

WALL DOCK CYCLE SHELTER FOR EIGHT CYCLES SUPPLIED BY 'BIKEDOCK SOLUTIONS' OR SIMILAR. POLYCARBONATE BACK AND SIDE PANELS. MILD STEEL CONSTRUCTION WITH POWDERCOAT FINISH, RAL 9005 JET BLACK.

DRAWING

South Elevation Cycle Parking Rear Courtyard

PLANNING CONDITION 8

DATE

SCALE / PAPER SIZE

TASOU ASSOCIATES 4 AMWELL STREET LONDON EC1R 1UQ 020 7713 7070 TASOU.CO.UK