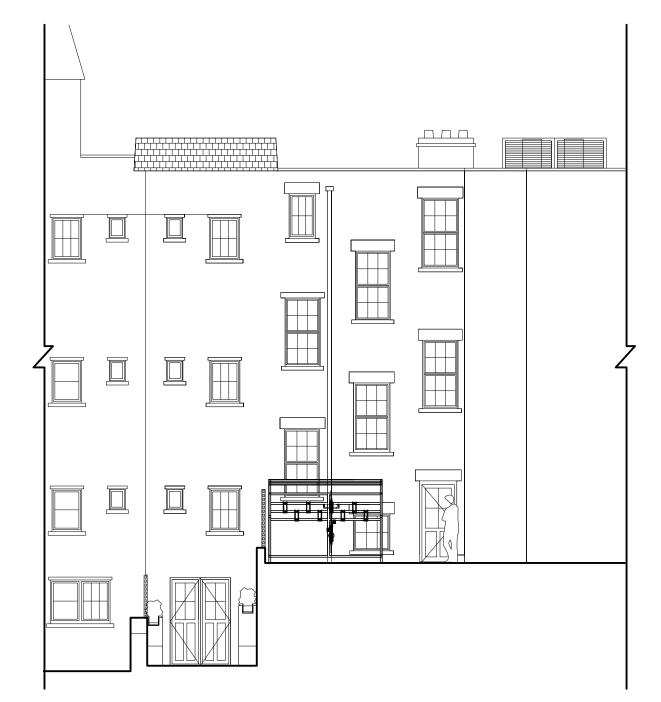

1:100 SOUTH ELEVATION

1:50 SOUTH ELEVATION

NOTES

ALL INDICATED DIMENSIONS ARE INDICATIVE AND MUST BE CHECKED AND VERIFIED ON SITE BY THE MAIN CONTRACTOR

©TASOU ASSOCIATES 2024

BEFORE COMMENCEMENT OF ANY FABRICATION DRAWINGS OR WORK ON SITE.

THIS DRAWING IS TO BE READ IN CONJUNCTION WITH ALL RELATED ARCHITECTURAL DRAWINGS, REPORTS AND OTHER RELEVANT INFORMATION.

WALL DOCK CYCLE SHELTER FOR EIGHT CYCLES SUPPLIED BY 'BIKEDOCK SOLUTIONS' OR SIMILAR. POLYCARBONATE BACK AND SIDE PANELS. MILD STEEL CONSTRUCTION WITH POWDERCOAT FINISH, RAL 9005 JET BLACK.

DRAWING

South Elevation Cycle Parking Rear Courtyard

PLANNING CONDITION 8

DATE

SCALE / PAPER SIZE

TASOU ASSOCIATES 4 AMWELL STREET LONDON EC1R 1UQ 020 7713 7070 TASOU.CO.UK