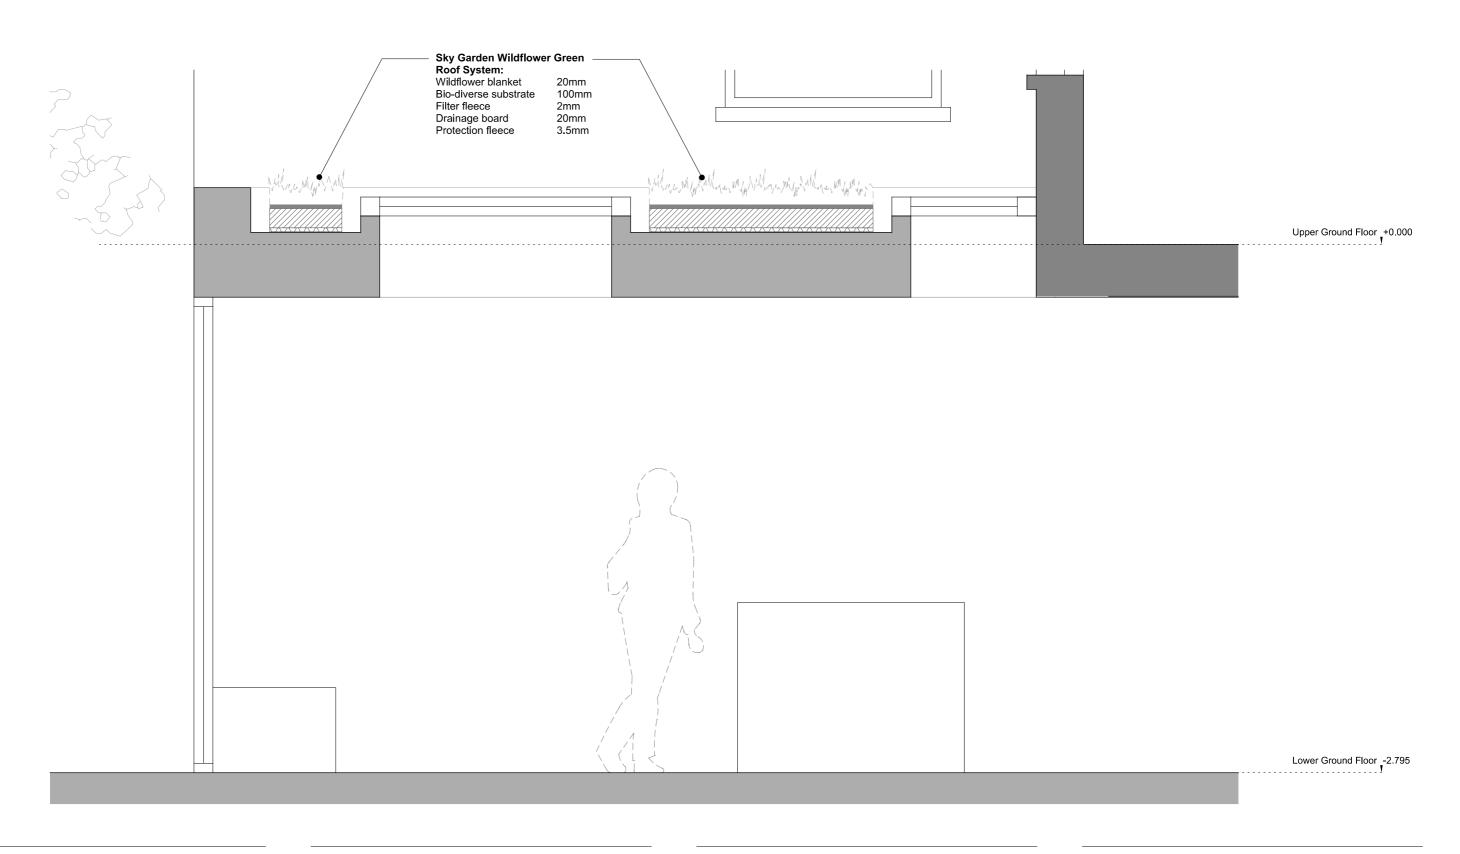

| Project<br>160 Leighton Road<br>NW5 2RE | Project number 124 |
|-----------------------------------------|--------------------|
| Client Alex & James                     |                    |

| Drawing name            |                            | Drawing number |  |
|-------------------------|----------------------------|----------------|--|
| Proposed S<br>Green Roo |                            | 124_PR_302     |  |
|                         |                            |                |  |
| Date                    | November 2024              | Issue          |  |
| Date<br>Scale / Format  | November 2024<br>1:20 @ A3 | Issue<br>P3    |  |