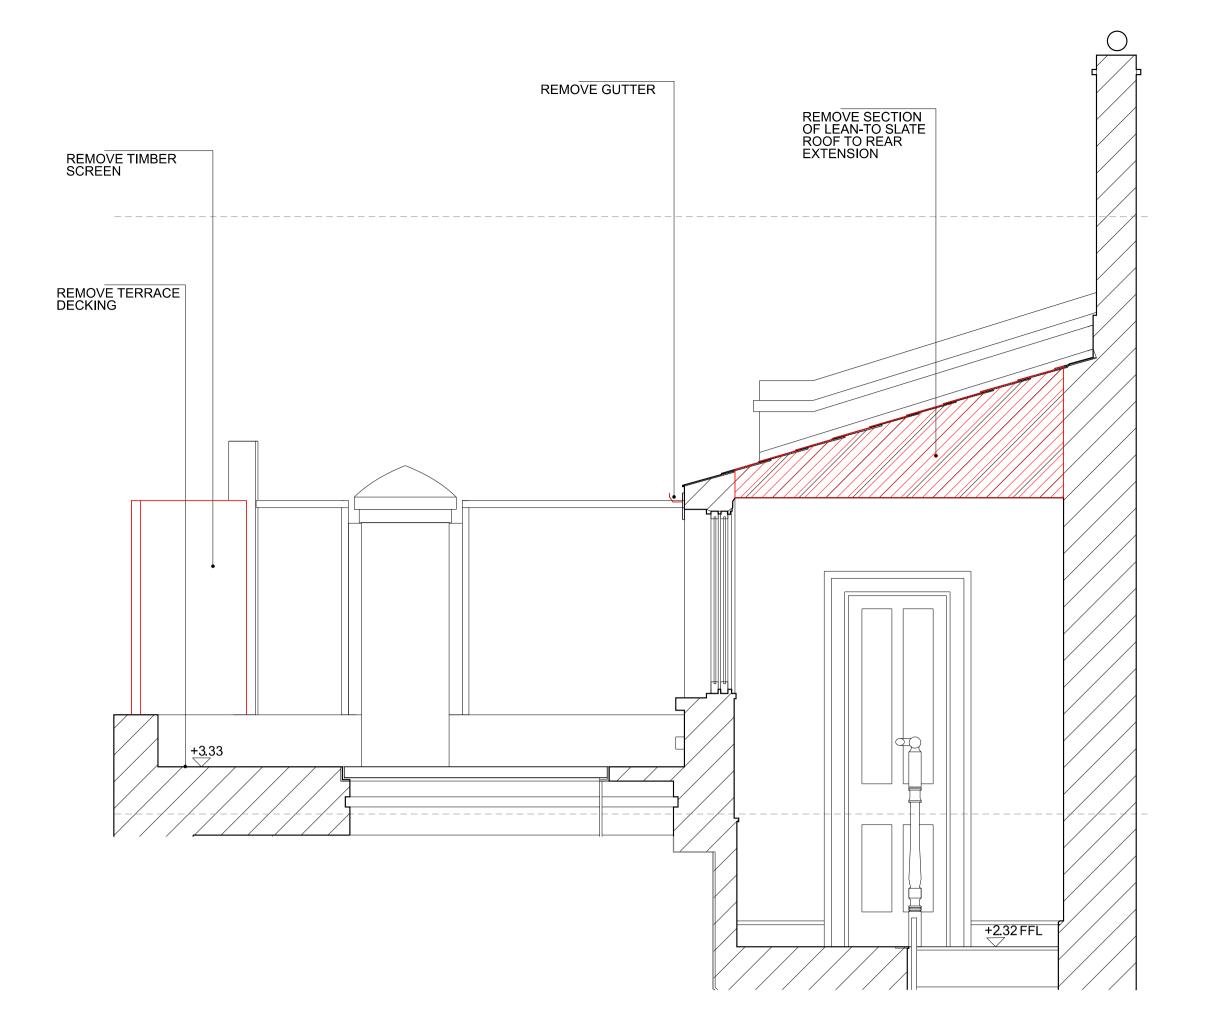

1:10 @ A1 | 1:20 @ A3 EXISTING CC SECTION (LEAN-TO GLASS ROOF)

1:10 @ A1 | 1:20 @ A3
PROPOSED CC SECTION (LEAN-TO GLASS ROOF)

2 1:10 @ A1 | 1:20 @ A3 EXISTING BB (LEAN-TO GLASS ROOF)

0 1 2 3 4 5 6 7 8 9 10

SCALE IN METRES @ 1:50

EXISTING FABRIC

DEMOLITION

or reproduced without the written consent of Chris Dyson Architects LLP. No dimensions are to be scaled from this

points shown are indicative. ©

before work commences.