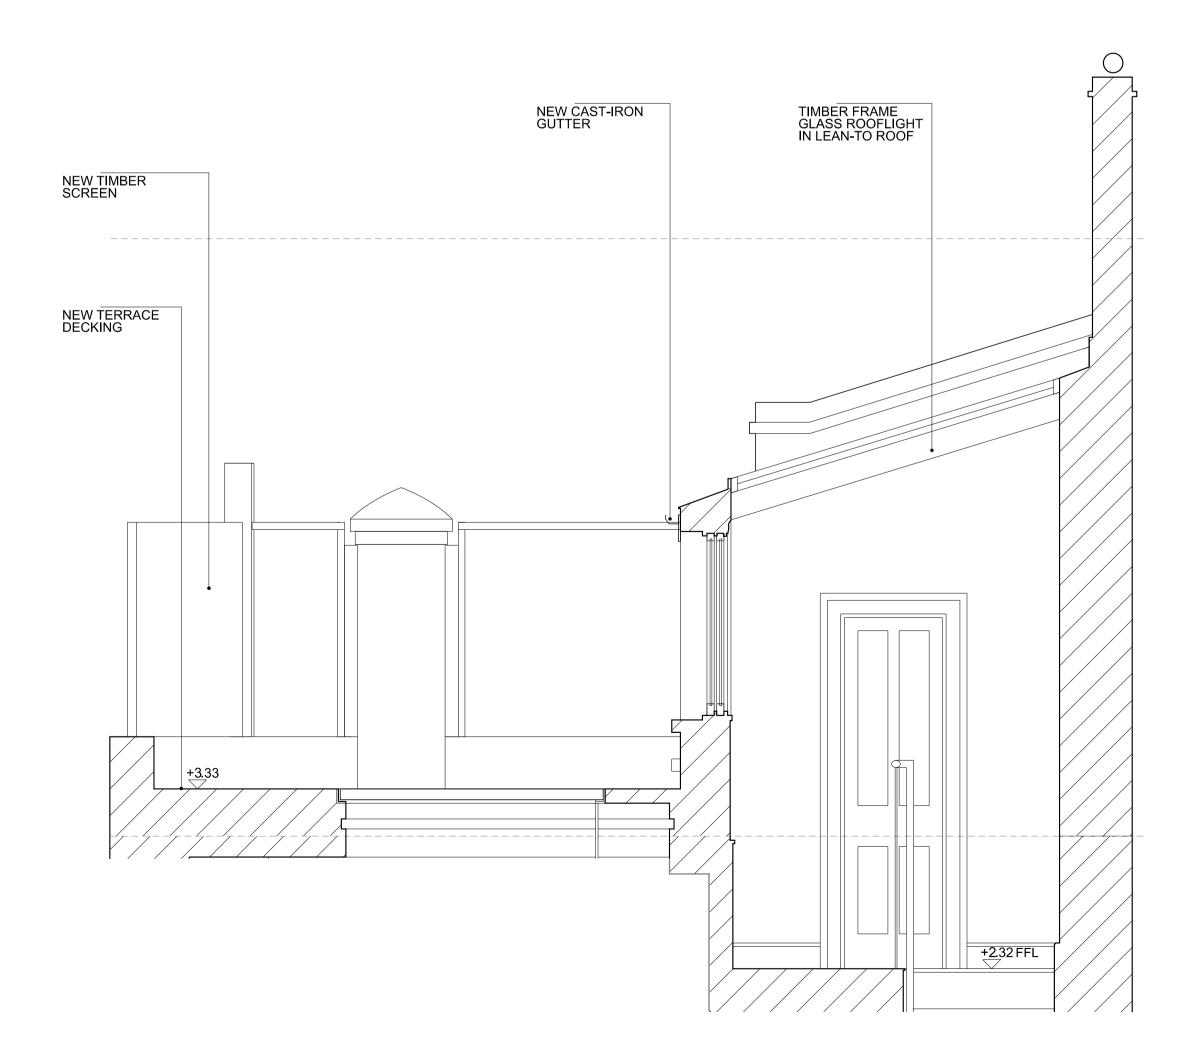

1:10 @ A1 | 1:20 @ A3 EXISTING CC SECTION (LEAN-TO GLASS ROOF)

1:10 @ A1 | 1:20 @ A3
PROPOSED CC SECTION (LEAN-TO GLASS ROOF)

2 1:10 @ A1 | 1:20 @ A3 EXISTING BB (LEAN-TO GLASS ROOF)

0 1 2 3 4 5 6 7 8 9 10

SCALE IN METRES @ 1:50

EXISTING FABRIC

DEMOLITION

or reproduced without the written consent of Chris Dyson Architects LLP. No dimensions are to be scaled from this

points shown are indicative. ©

before work commences.