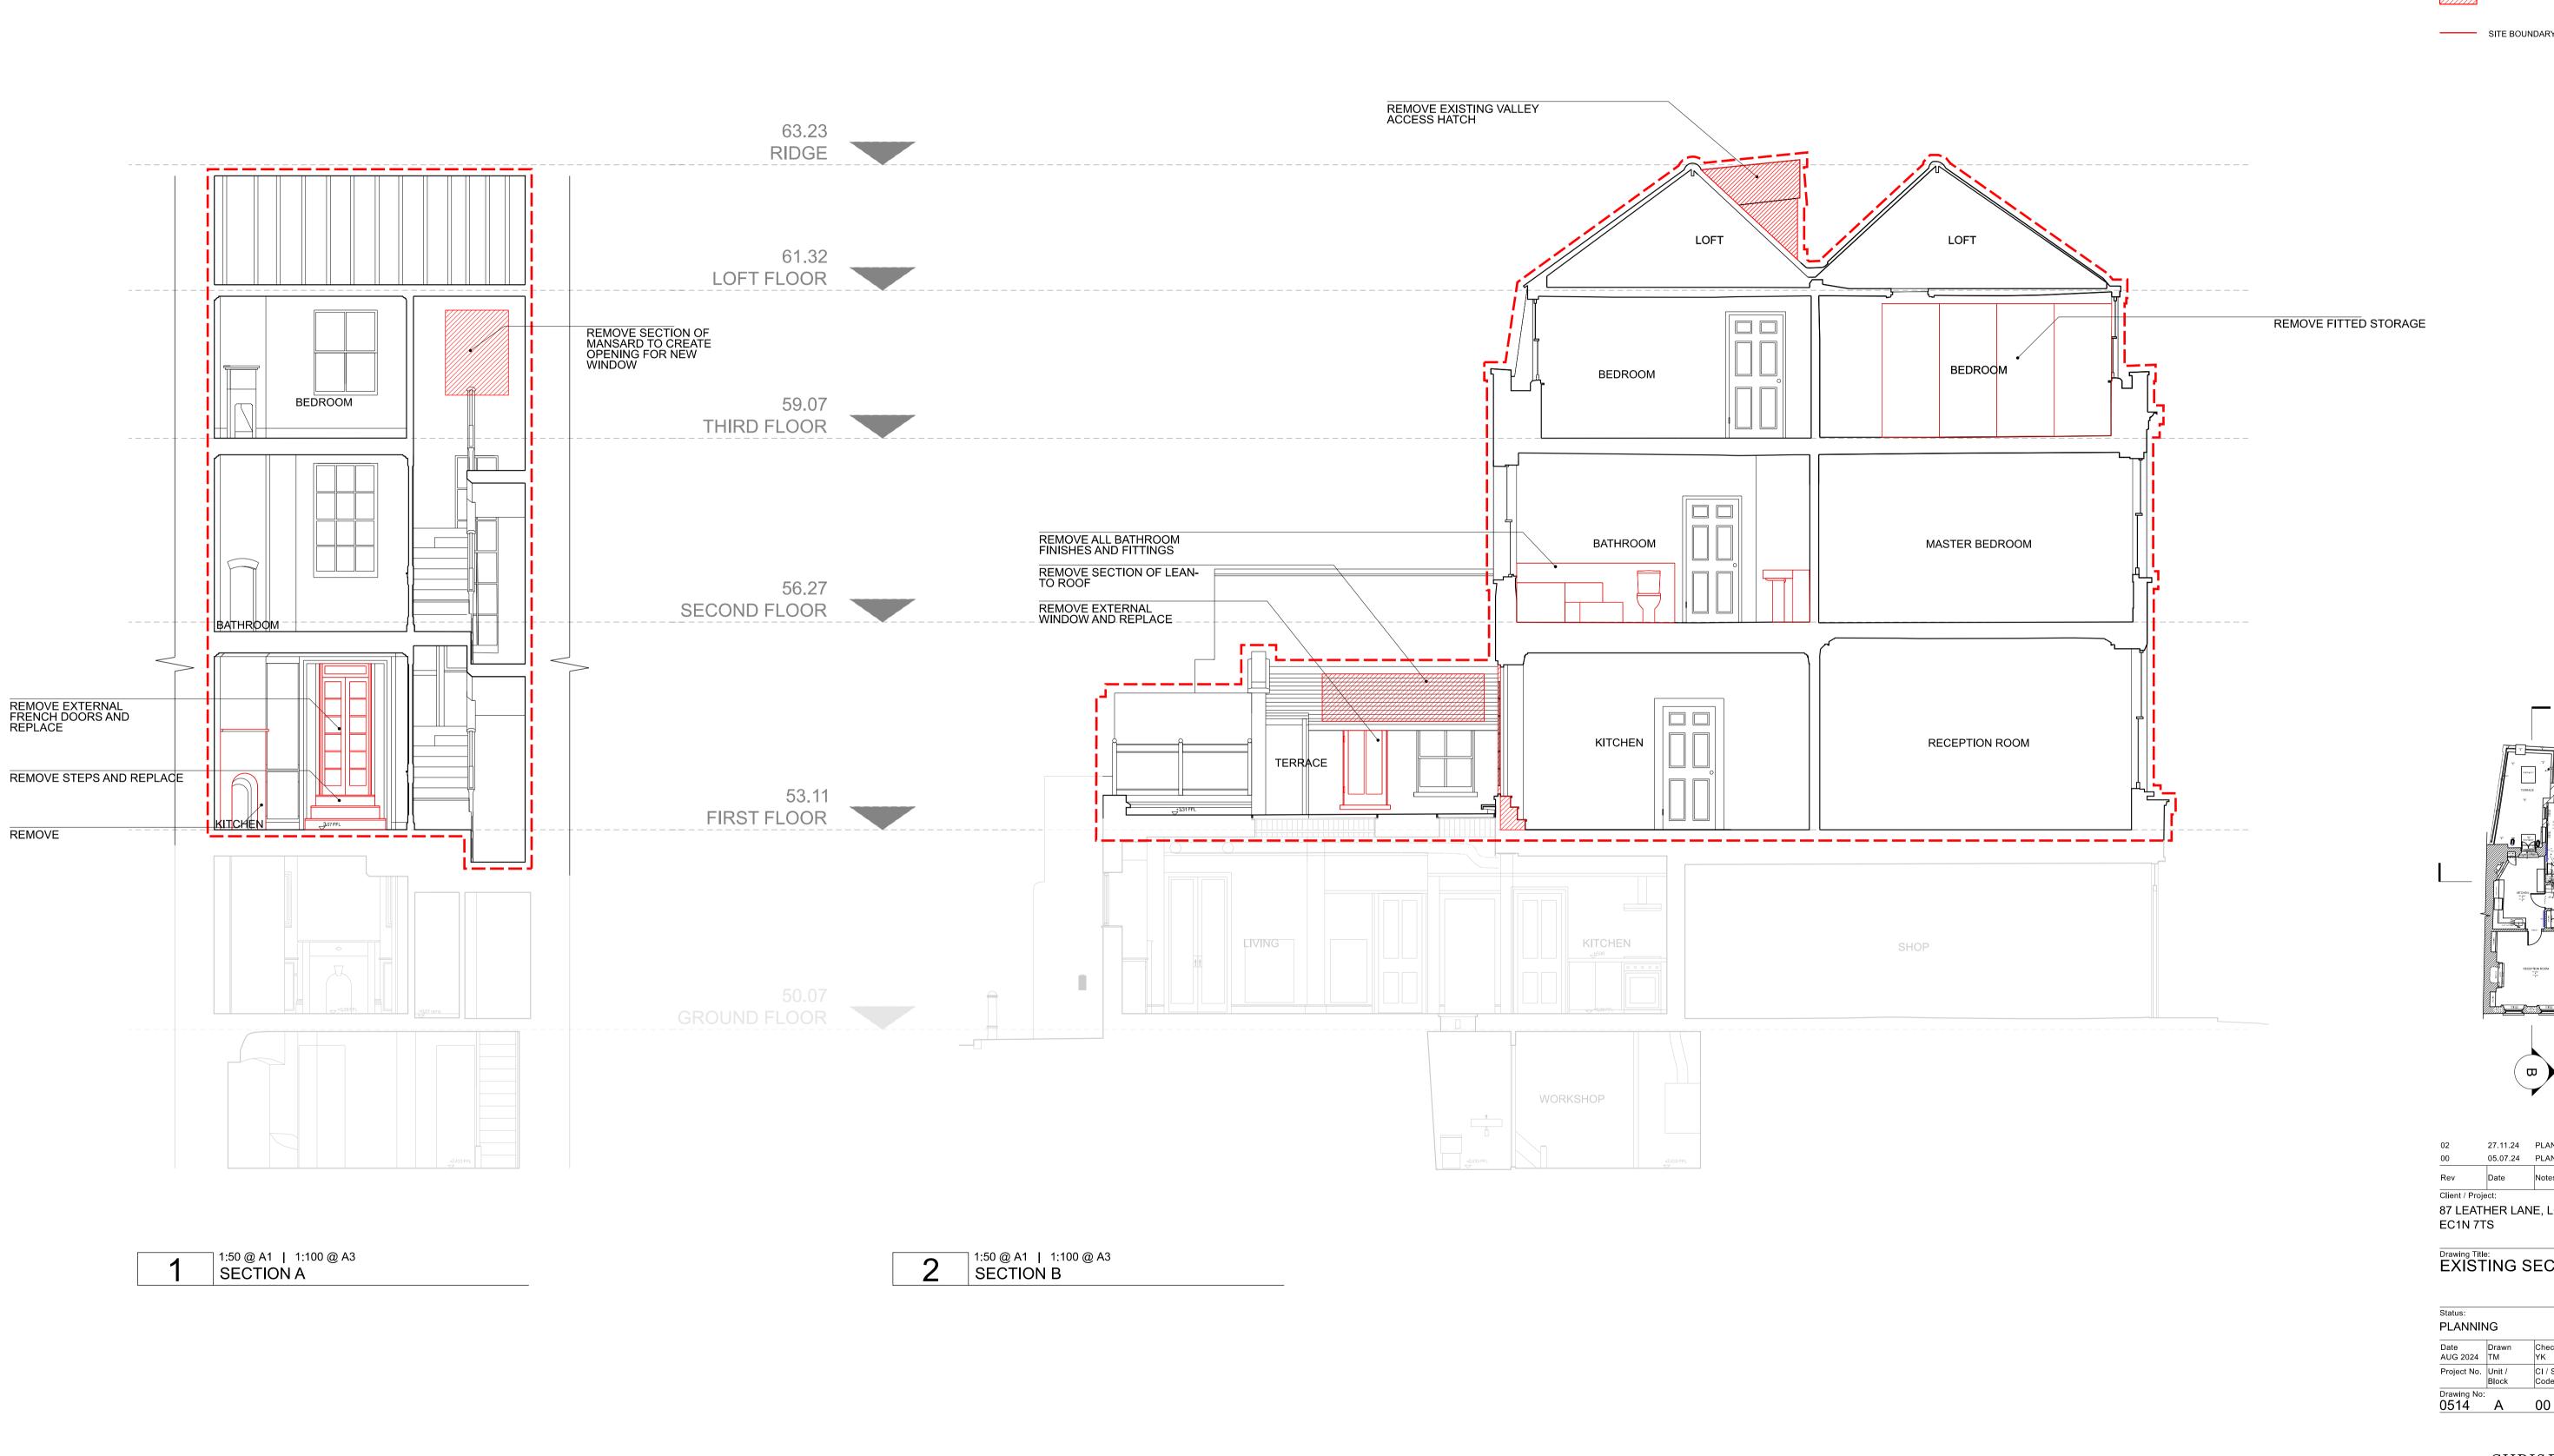

KEY

REMOVED FABRIC

SITE BOUNDARY

KEY PLAN 1:200 27.11.24 PLANNING 05.07.24 PLANNING

87 LEATHER LANE, LONDON EC1N 7TS

Drawing Title:
EXISTING SECTION A & B

| Drawn  | Check                 | Scale 1:50 @ A1       |                                                                                         |
|--------|-----------------------|-----------------------|-----------------------------------------------------------------------------------------|
| TM     | YK                    | Scale 1:100 @ A3      |                                                                                         |
| Unit / | CI / SFB              | Type &                | Revision                                                                                |
| Block  | Code                  | Number                | Letter                                                                                  |
|        | Code                  | Number                | Lette                                                                                   |
|        | TM<br>Unit /<br>Block | TM YK Unit / CI / SFB | TM         YK         Scale 1:1           Unit /         CI / SFB         Type & Number |