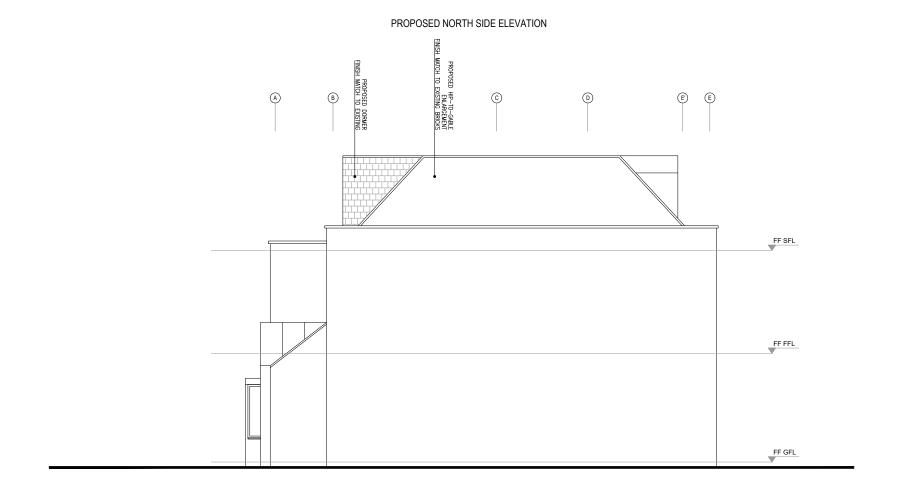

PROPOSED SOUTH SIDE ELEVATION

REFERENCE: 2JWP

DRAWING TITLE:

A\_2JWP\_PD1\_PR\_**203** 

PROPOSED SIDE ELEVATIONS

PROJECT:

## 2 ST JOHN'S WOOD PARK, LONDON NW8 6QS

- Not for Construction.
  All design based on survey and drawings provided by the client.
  Drawings are indicative and for information only.
  All dimensions to be checked on site prior to construction or fabrication.
  Do not scale from this drawing. Any discrepancies should be reported to the architect.
  Where structural elements are shown this is for illustrative purposes only.
  All structural design to be carried out by suitable qualified structural engineer.
- All work must comply with relevant British Standard and Building Regulations requirements.

  All drawlings are to be read in conjunction with specificatio