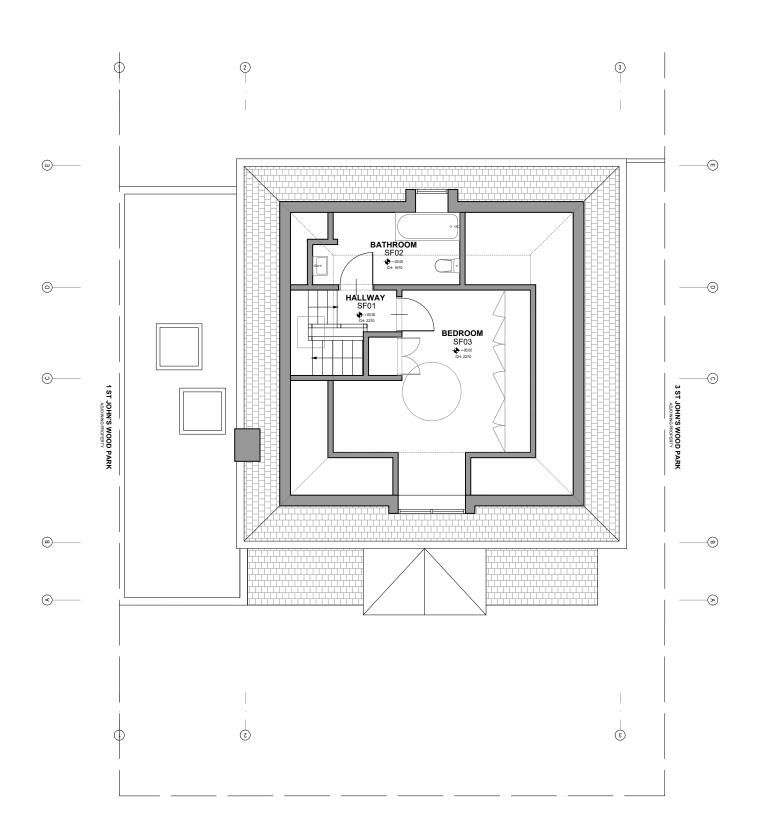

EXISTING SECOND FLOOR PLAN

REFERENCE: 2JWP

DRAWING TITLE:

## A\_2JWP\_EX\_**102**

**EXISTING** SECOND FLOOR PLAN

## 2 ST JOHN'S WOOD PARK, LONDON NW8 6QS

- Not for Construction.
   All design based on survey and drawings provided by the client.
   Drawings are indicative and for information only.
   All dimensions to be checked on site prior to construction or fabrication.
   Do not scale from this drawing. Any discrepancies should be reported to the architect.
   Where structural elements are shown this is for illustrative purposes only.
   All structural design to be carried out by suitable qualified structural engineer.
- All work must comply with relevant British Standard and Building Regulations requirements.