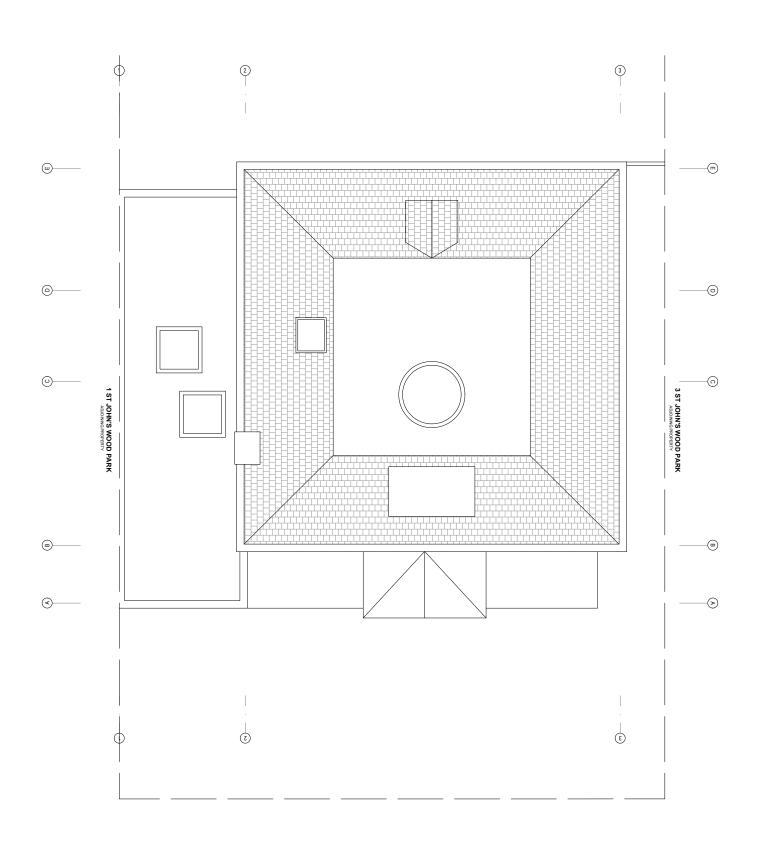

EXISTING ROOF PLAN

REFERENCE: 2JWP

DRAWING NO:

A\_2JWP\_EX\_**103** 

DRAWING TITLE: **EXISTING** ROOF PLAN

PROJECT:

## 2 ST JOHN'S WOOD PARK, LONDON NW8 6QS

- General Notes:

  Not for Construction.

  All design based on survey and drawings provided by the client.

  Drawings are indicative and for information only.

  All dimensions to be checked on site prior to construction or fabrication.