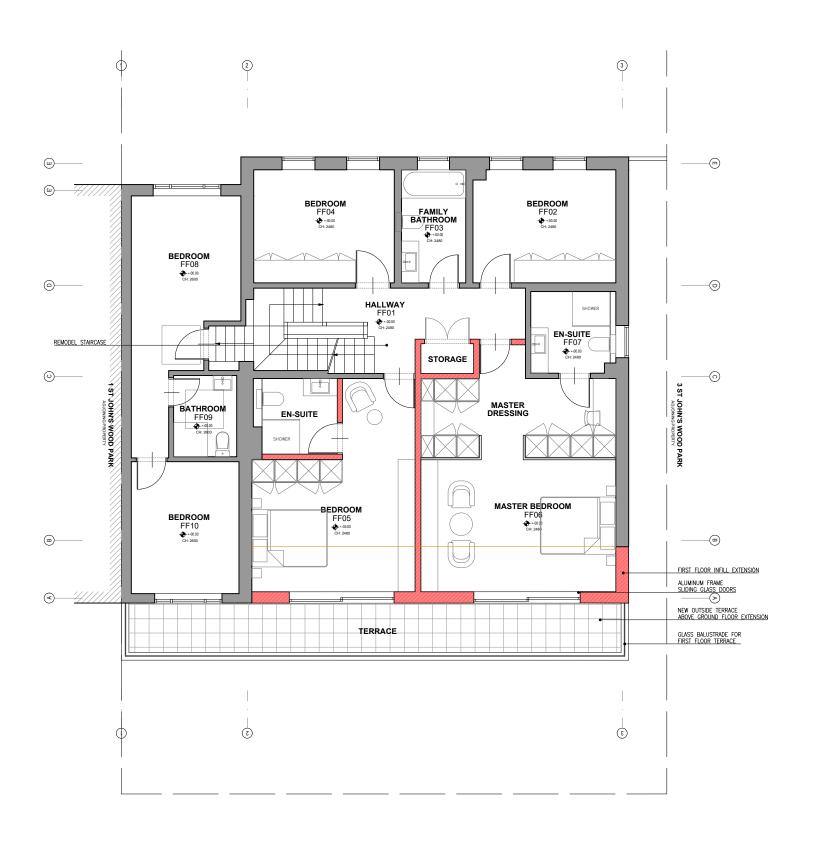

PROPOSED FIRST FLOOR PLAN

REFERENCE: 2JWP

## A\_2JWP\_HP1\_PR\_**201**

PROPOSED FIRST FLOOR PLAN

## 2 ST JOHN'S WOOD PARK, LONDON NW8 6QS

- Not for Construction.
   All design based on survey and drawings provided by the client.
   Drawings are indicative and for information only.
   All dimensions to be checked on site prior to construction or fabric
- Fabrication.