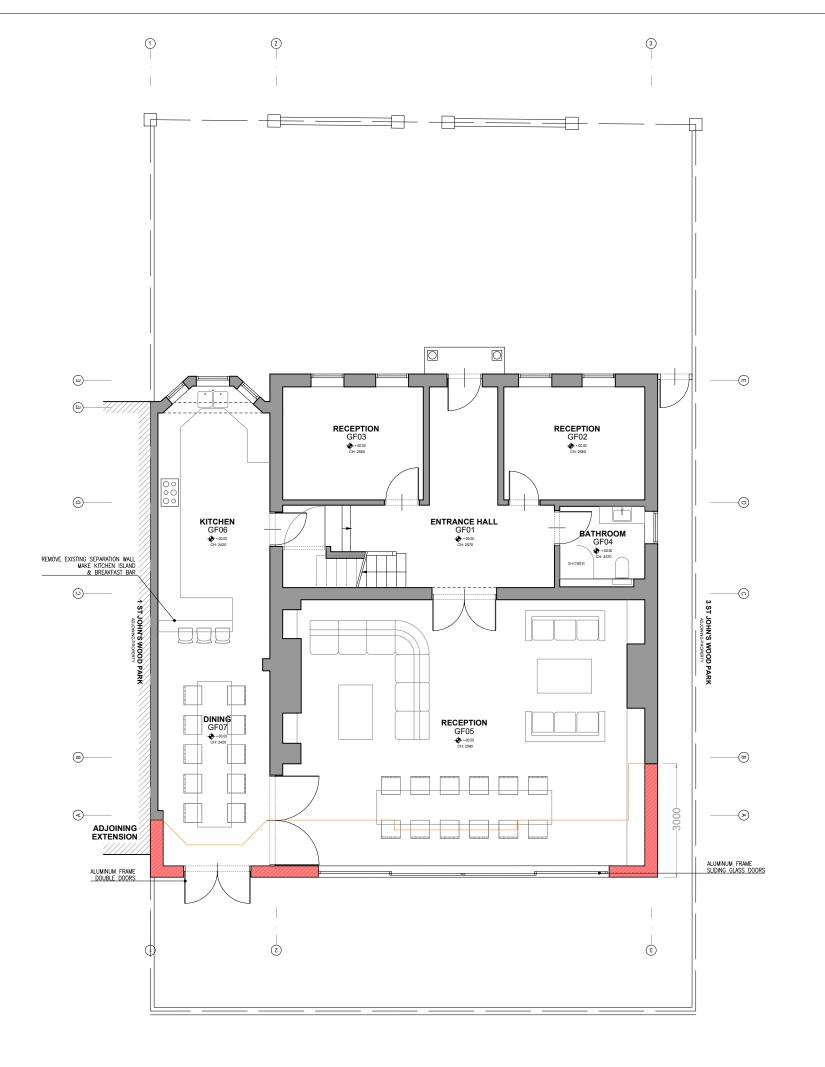

REFERENCE: 2JWP A\_2JWP\_HP1\_PR\_**200** PROPOSED GROUND FLOOR PLAN 2 ST JOHN'S WOOD PARK, LONDON NW8 6QS Not for Construction.
All design based on survey and drawings provided by the client.
Drawings are indicative and for information only.
All dimensions to be checked on site prior to construction or fabrication.
Do not scale from this drawing. Any discrepancies should be reported to the architect.
Where structural elements are shown this is for illustrative purposes only. purposes only.
- All structural design to be carried out by suitable qualified structural engineer.
- All work must comply with relevant British Standard and Building Regulations requirements.

- All drawings are to be read in conjunction with specifications and drawings of all other consultants. This Drawing is Copyright KEY: PROPOSED STRUCTURE REVISION: 04. 12. 2024 1:50 @ A3 1:100 @ A3 PLANNING 1:100 / A3 PRINT 04.12.2024 MA