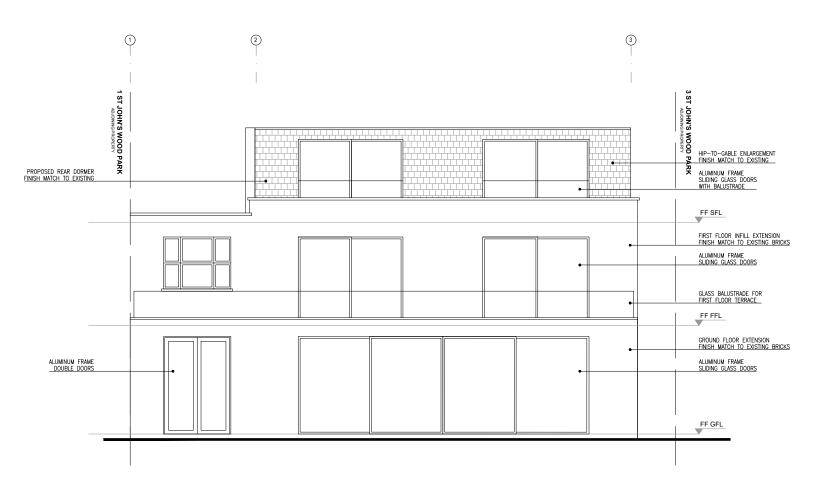

## PROPOSED FRONT ELEVATION

PROPOSED REAR ELEVATION

REFERENCE: 2JWP

A\_2JWP\_HP1\_PR\_**204** 

PROPOSED FRONT & REAR ELEVATIONS

## 2 ST JOHN'S WOOD PARK, LONDON NW8 6QS

- Not for Construction.
  All design based on survey and drawings provided by the client.
  Drawings are indicative and for information only.
  All dimensions to be checked on site prior to construction or fabrication.
  Do not scale from this drawing. Any discrepancies should be
- reported to the architect.
   Where structural elements are shown this is for illustrative
- purposes only.
   All structural design to be carried out by suitable qualified
- structural engineer.
   All work must comply with relevant British Standard and Building
- Regulations requirements.