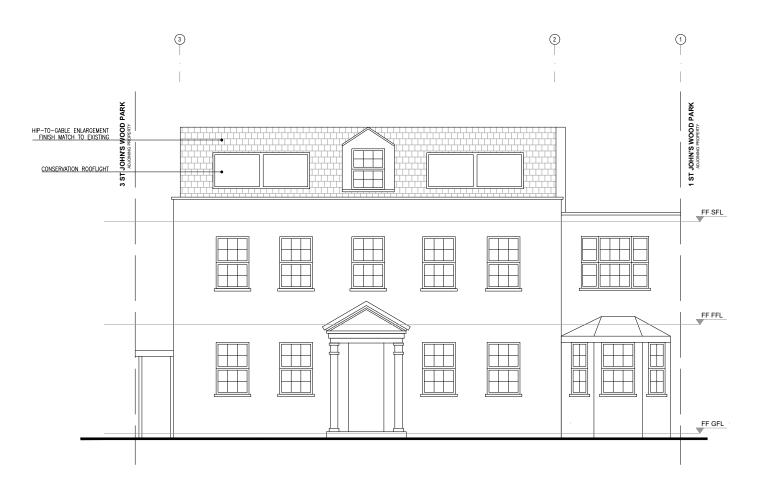

## PROPOSED FRONT ELEVATION

PROPOSED REAR ELEVATION

REFERENCE: 2JWP

A\_2JWP\_HP1\_PR\_**204** 

PROPOSED FRONT & REAR ELEVATIONS

## 2 ST JOHN'S WOOD PARK, LONDON NW8 6QS

- Not for Construction.
  All design based on survey and drawings provided by the client.
  Drawings are indicative and for information only.
  All dimensions to be checked on site prior to construction or fabrication.
  Do not scale from this drawing. Any discrepancies should be
- reported to the architect.
   Where structural elements are shown this is for illustrative
- purposes only.
   All structural design to be carried out by suitable qualified
- structural engineer.
   All work must comply with relevant British Standard and Building
- Regulations requirements.