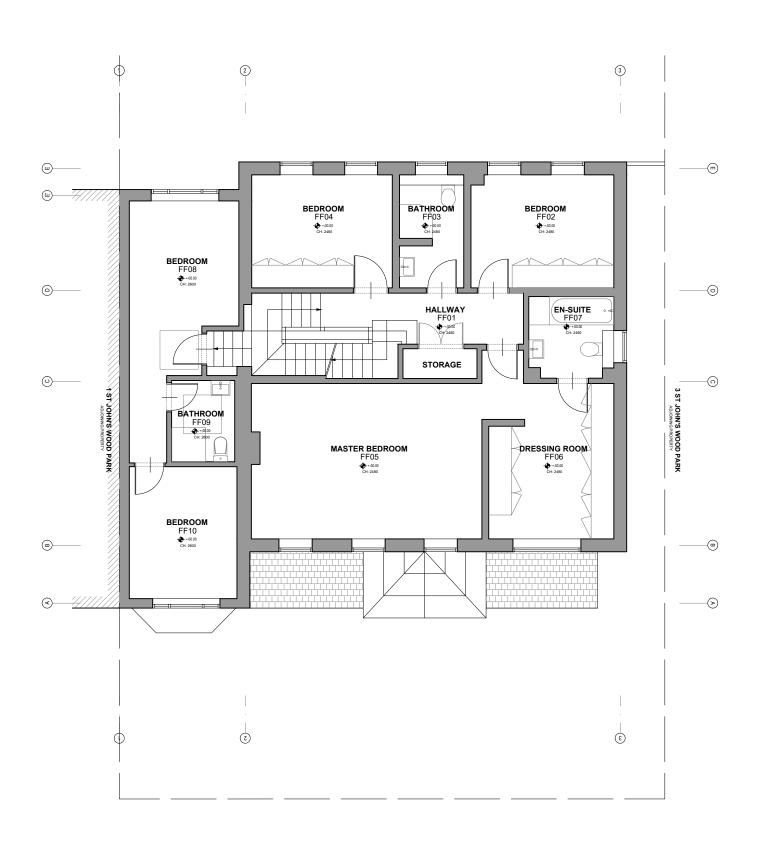

EXISTING FIRST FLOOR PLAN

REFERENCE: 2JWP

## A\_2JWP\_EX\_**101**

DRAWING TITLE: **EXISTING** FIRST FLOOR PLAN

## 2 ST JOHN'S WOOD PARK, LONDON NW8 6QS

- Not for Construction.
  All design based on survey and drawings provided by the client.
  Drawings are indicative and for information only.
  All dimensions to be checked on site prior to construction or fabrication.
  Do not scale from this drawing. Any discrepancies should be reported to the architect.
  Where structural elements are shown this is for illustrative purposes only.