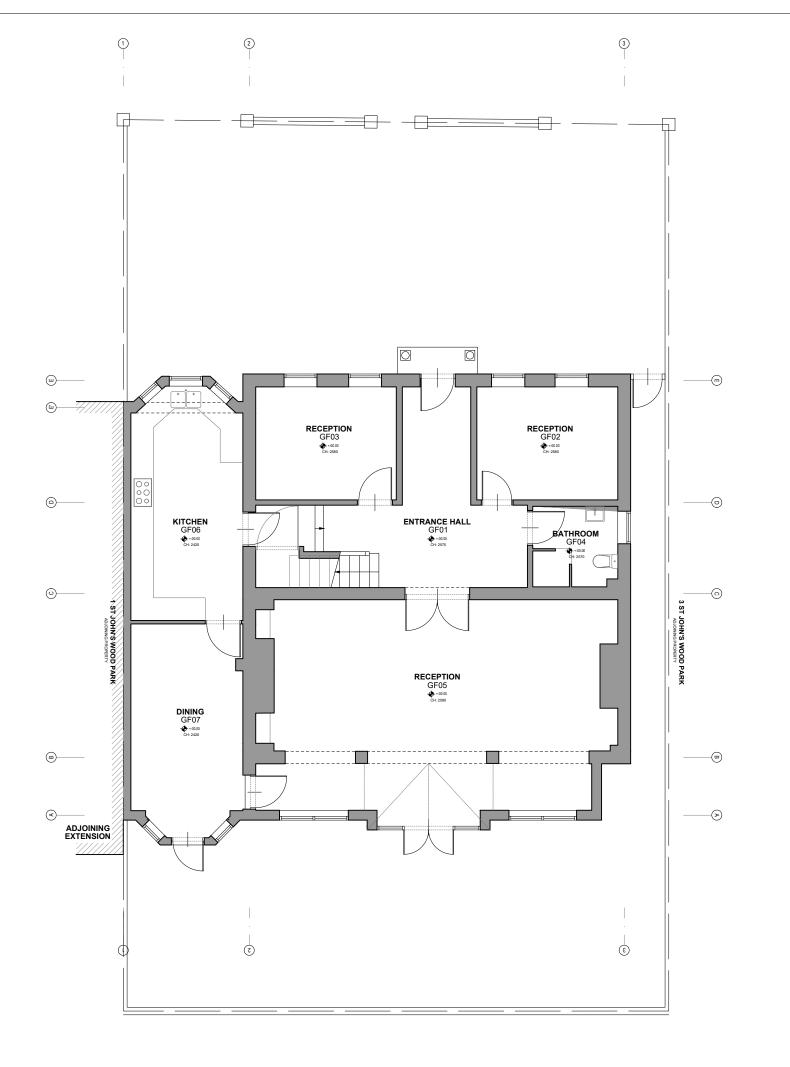

REFERENCE:

2JWP

A\_2JWP\_EX\_**100** 

**EXISTING** GROUND FLOOR PLAN

## 2 ST JOHN'S WOOD PARK, LONDON NW8 6QS

- Not for Construction.
  All design based on survey and drawings provided by the client.
  Drawings are indicative and for information only.
  All dimensions to be checked on site prior to construction or fabrication.
  Do not scale from this drawing. Any discrepancies should be reported to the architect.
  Where structural elements are shown this is for illustrative purposes only.
- purposes only.
   All structural design to be carried out by suitable qualified

- All work must comply with relevant British Standard and Building Regulations requirements.

   All drawlings are to be read in conjunction with specifications and drawings of all other consultants.

This Drawing