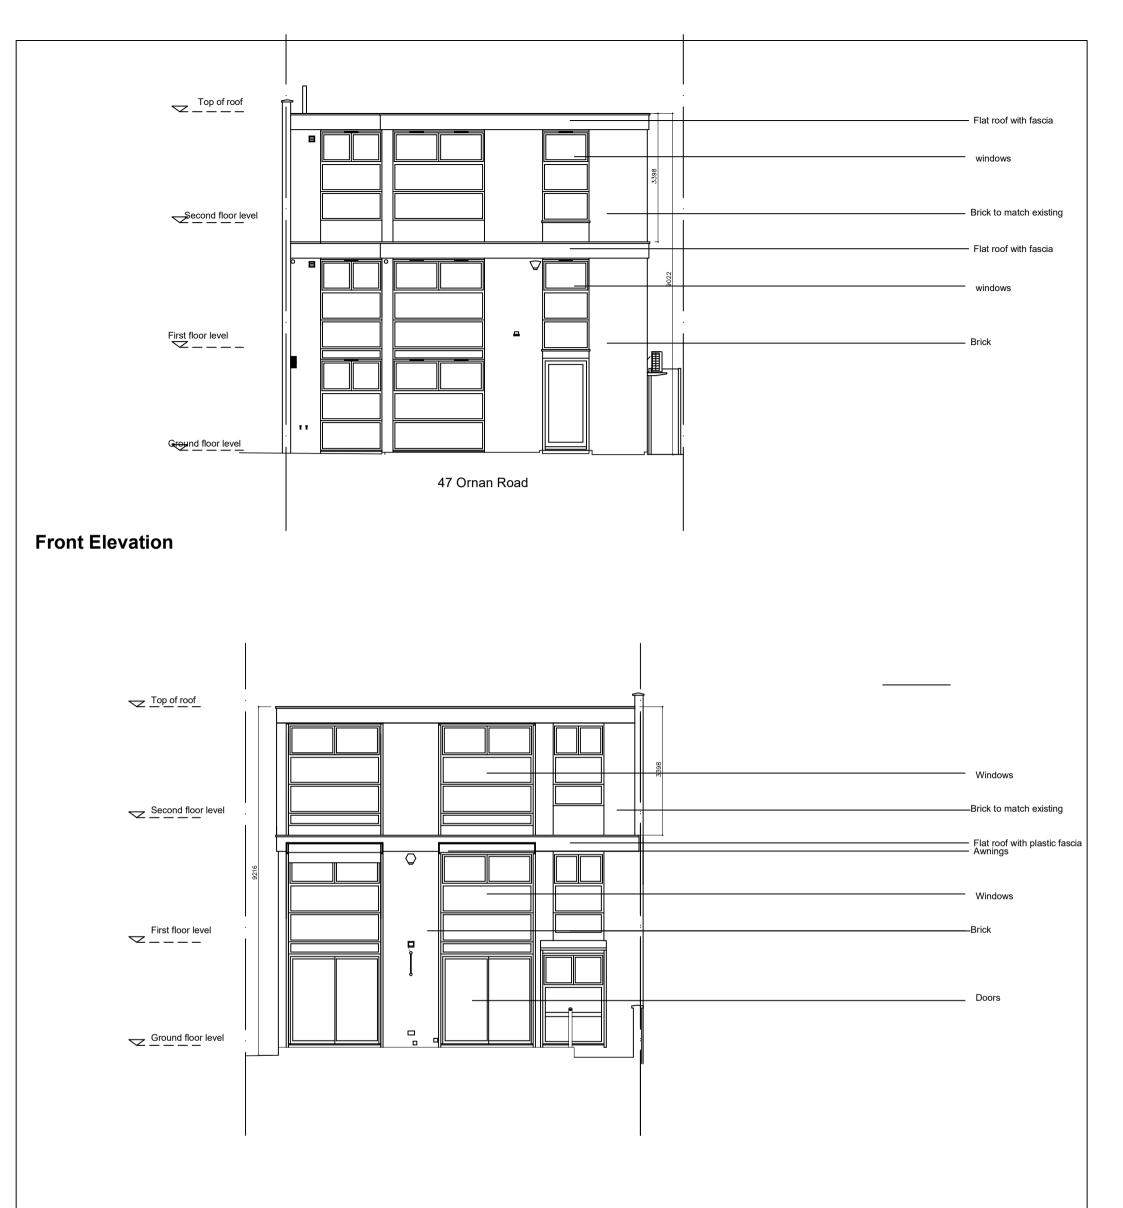

## Rear (South) Elevation

| All dimensions to be ratified on site<br>Revisions <sub>Ground floor level</sub><br>Rev Date Description |      | 47 Ornan Road London NW3<br>Proposed Front and Rear Elevations |             |            |     | ZED Architect                       |
|----------------------------------------------------------------------------------------------------------|------|----------------------------------------------------------------|-------------|------------|-----|-------------------------------------|
| 0m 1m                                                                                                    |      | Scale                                                          | 1:100 at A3 | Job Number | 219 | 55 Church Crescent                  |
|                                                                                                          |      | Date                                                           | 30.9.24     | Drawn by   | ZD  | London N3 1BL                       |
|                                                                                                          | _    | Drawing Status                                                 | Planning    | Checked by | ZD  | 07971902109<br>zoe@zedarchitect.com |
|                                                                                                          | 5m - | Drawing No                                                     | 115         | Revision   | 03  |                                     |