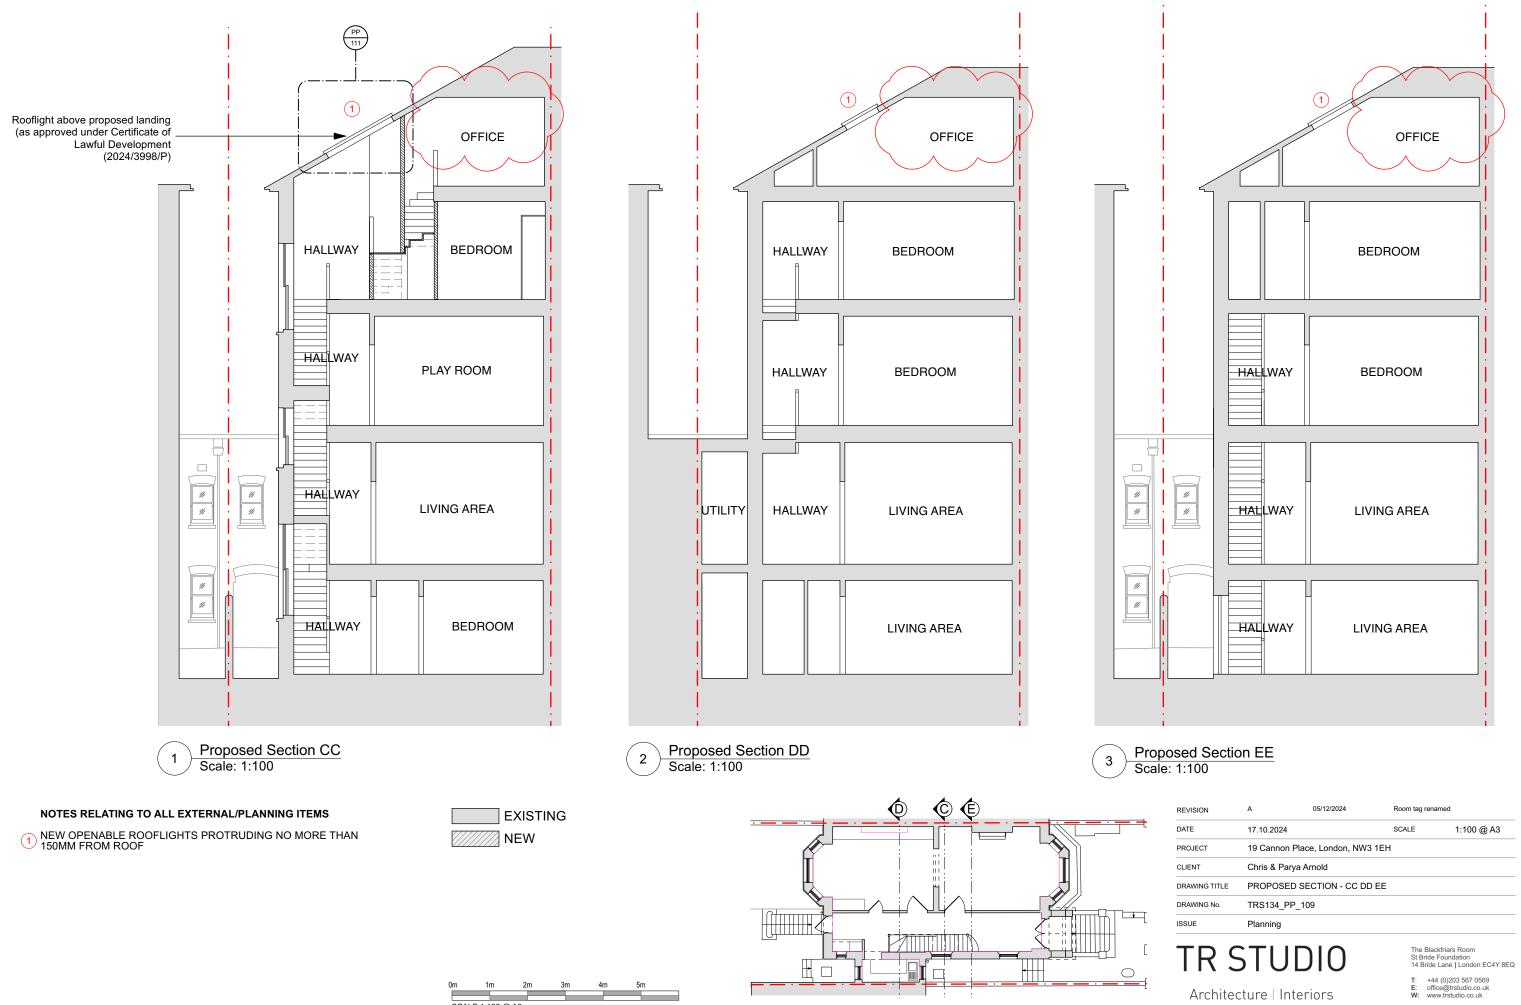

SCALE 1:100 @ A3

| REVISION      | A                                | 05/12/2024 | Room tag ren | Room tag renamed |  |
|---------------|----------------------------------|------------|--------------|------------------|--|
| DATE          | 17.10.2024                       |            | SCALE        | 1:100 @ A3       |  |
| PROJECT       | 19 Cannon Place, London, NW3 1EH |            |              |                  |  |
| CLIENT        | Chris & Parya Arnold             |            |              |                  |  |
| DRAWING TITLE | PROPOSED SECTION - CC DD EE      |            |              |                  |  |
| DRAWING No.   | TRS134_PP_109                    |            |              |                  |  |
| ISSUE         | Planning                         |            |              |                  |  |
|               |                                  |            |              |                  |  |