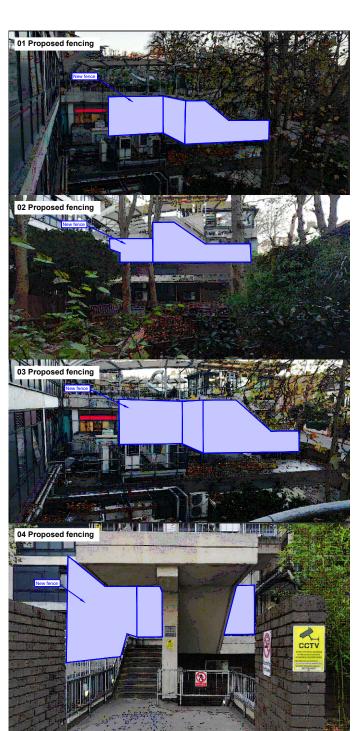

FOR COMMENT

| For 1:500 sc                                                                                                                | ale      |                           |          |  |  |
|-----------------------------------------------------------------------------------------------------------------------------|----------|---------------------------|----------|--|--|
| Site Photographic Views (New fencing to<br>Existing Plan)                                                                   |          | (00)004<br>DRAWING NUMBER | A<br>REV |  |  |
| Royal Free London<br>Autoclave Equipment Replacement                                                                        | Nov 2024 | 1:500@A3                  |          |  |  |
| peall 9 Pailou Ltd Chartered Architecte 00 401 Farriander Doed Lander FC4D 2DN 000 7007 0144 prohibecte Opeallandhaileu age |          |                           |          |  |  |