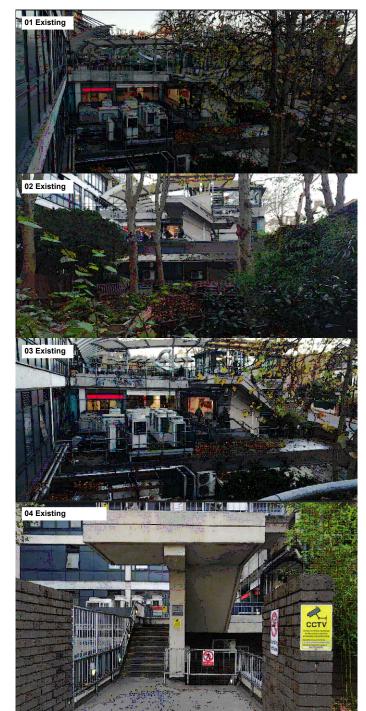

FOR COMMENT

| For 1:500 sc                                                                                                                | ale      |                           |          |  |  |
|-----------------------------------------------------------------------------------------------------------------------------|----------|---------------------------|----------|--|--|
| Site Photographic Views (New fencing to<br>Existing Plan)                                                                   |          | (00)004<br>DRAWING NUMBER | A<br>REV |  |  |
| Royal Free London<br>Autoclave Equipment Replacement                                                                        | Nov 2024 | 1:500@A3                  |          |  |  |
| peall 9 Pailou Ltd Chartered Architecte 00 401 Farriander Doed Lander FC4D 2DN 000 7007 0144 prohibecte Opeallandhaileu age |          |                           |          |  |  |