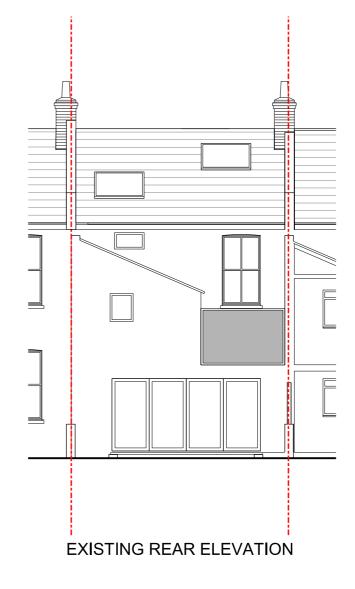

### **EXISTING FRONT & REAR ELEVATIONS**

Drawing Number

05-001

\_-----Date REV. 22/11/2024

Scale @ A3 1:100

| Rev: | Date | Amendment |
|------|------|-----------|
|      |      |           |
|      |      |           |
|      |      |           |
|      |      |           |