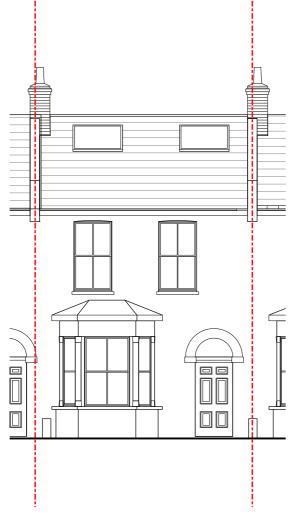

**EXISTING FRONT ELEVATION** 

FOR ELECTRONIC DATA ISSUE Electronic data / drawings are issued as "read only" and should not be interrogated for measurement. All dimensions and levels should be read, only from those values stated in text, on the drawing. DO NOT SCALE FROM THIS DRAWING The contractor shall check and verify all dimensions on site and report any discrepancies in writing to Zaheer Varyawa at studio:Z:architecture before proceeding with work.

### **EXISTING FRONT & REAR ELEVATIONS**

Drawing Number

05-001

\_-----Date REV. 22/11/2024

Scale @ A3 1:100

| Rev: | Date | Amendment |
|------|------|-----------|
|      |      |           |
|      |      |           |
|      |      |           |
|      |      |           |