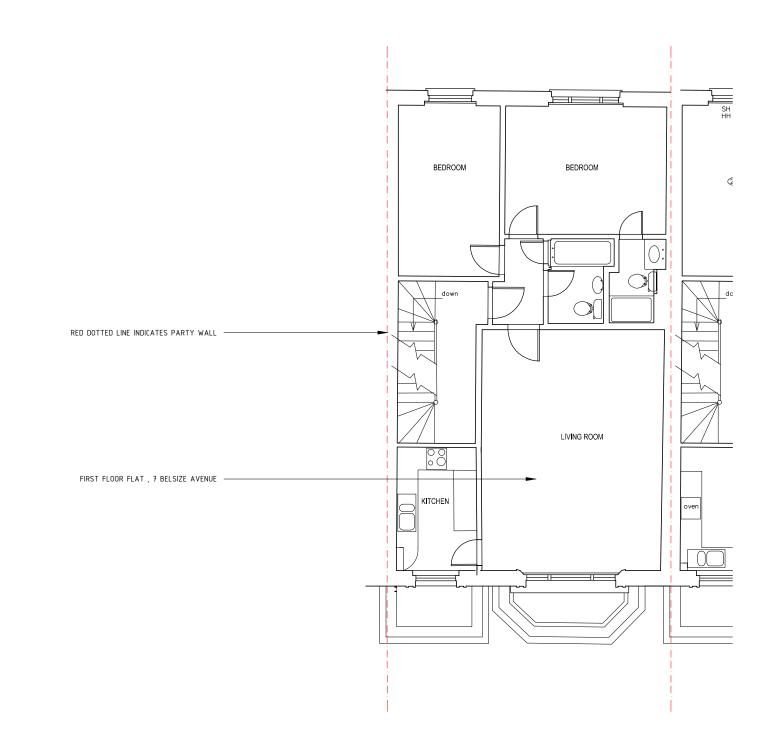

## EXISTING FLOOR PLAN SCALE 1:100

|                                                    | STATUS: PLANNING    |          |            |          |  |  |  | NOTES: | scale: 1:100 @ A3 |   |
|----------------------------------------------------|---------------------|----------|------------|----------|--|--|--|--------|-------------------|---|
| DO NOT USE THIS DRAWING FOR ANY PURPOSE OTHER THAN | Description         | Revision | Date       | Drawn By |  |  |  |        | 0m 1m 2m 3m 4m 5m |   |
|                                                    | ISSUED FOR PLANNING | A        | 05.12.2024 | RATIO3   |  |  |  |        |                   | X |

|                    | PROJECT DETAILS:<br>Client     |                    |                 |                    |  |  |  |  |
|--------------------|--------------------------------|--------------------|-----------------|--------------------|--|--|--|--|
|                    | PRIVATE CLIENT                 |                    |                 |                    |  |  |  |  |
|                    | FIRST FLOOR, 7 BELSIZE AVENUE  |                    |                 |                    |  |  |  |  |
| R/IIU5             | Drawing<br>EXISTING FLOOR PLAN |                    |                 |                    |  |  |  |  |
| DESIGN:COST:MANAGE | <sup>Scale</sup><br>1:100 @ A3 | Date<br>02.12.2024 | Job no.<br>1034 | Drawing no.<br>201 |  |  |  |  |