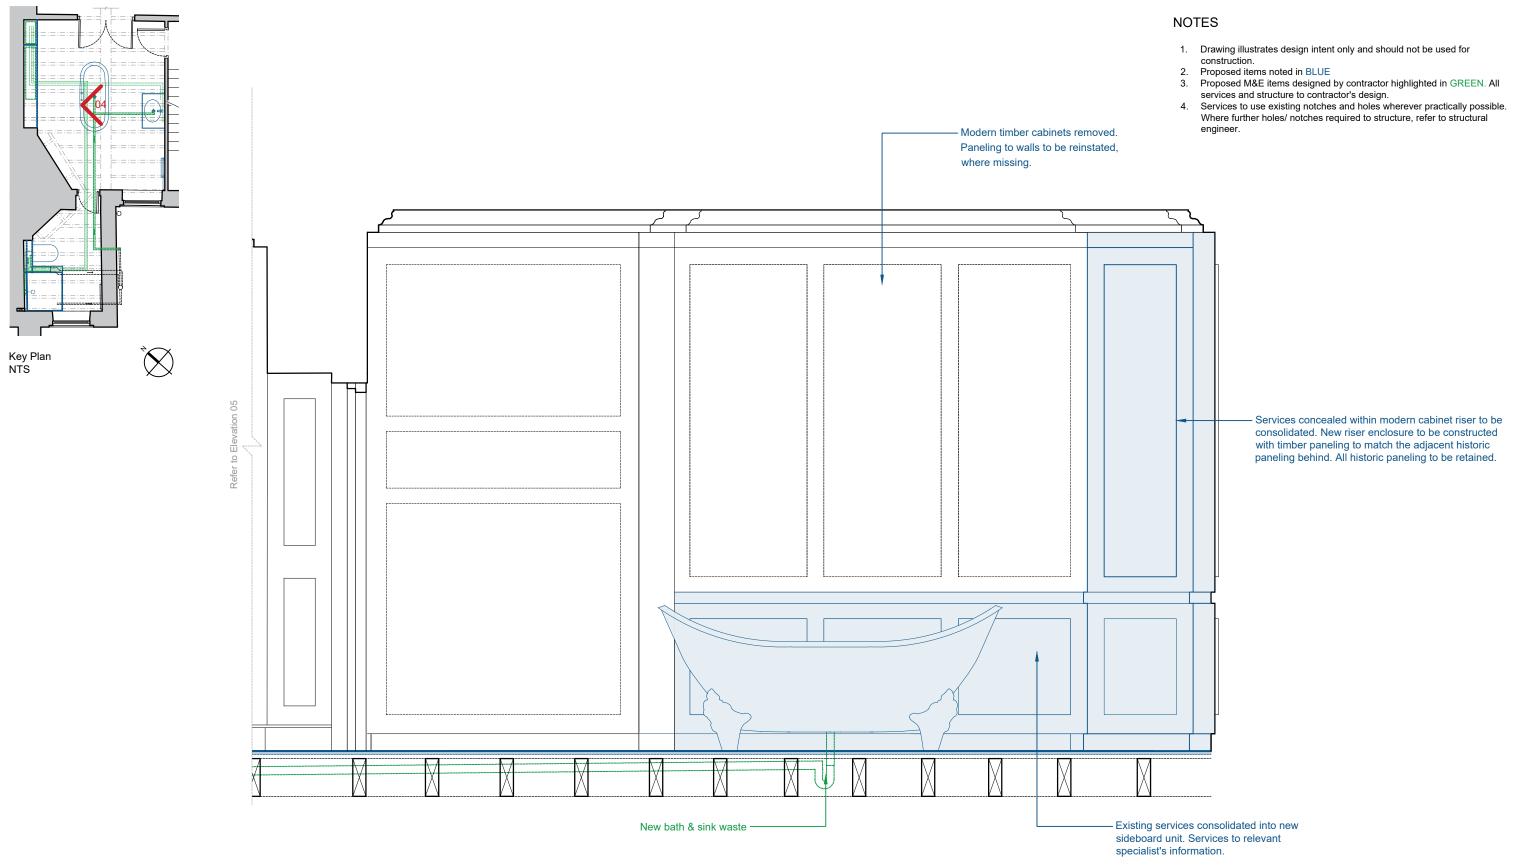

## Scale 1:20 @ A3

| Notes   1. Any dwg format drawing is to be read in conjunction with and at the scale of the accompanying pdf.   2. Where colours other than black or grey are used, the drawing must be plotted in colour.   3. For status 'C' (Construction) drawings all dimensions are to be checked on site by the contractor, scaling is for Local Authority purposes only.   4. Unless otherwise indicated, all dimensions are in millimeters.   5. All information on this drawing is to be read in conjunction with the relevant Donald Insail Associates specification and trade contractors' drawings and information by specialists.   6. In the event of any discrepancy, please contact us immediately.   7. This drawing may contain survey information by others and is to be used solely for the purposes for which it was issued.   8. These are uncontrolled documents issued for information purposes only. If you have any queries regarding the drawings, please contact Us immediately.   9. Please note DIA cannot be held responsible for any errors arising from changes made to an uncontrolled dwg file.   9. 2024 DONALD INSALL ASSOCIATES LTD | Drawing Status<br>F Feasibility<br>S Sketch Design<br>P Planning<br>B Building Control |     |      |          |                    |            |      |                                           |                                                                    | all Associates<br>d Historic Building Consultants                | 12 Devonshire Street<br>London W1G 7AB<br>(+44) (202745 9888<br>Iondon@insall-arc?tachitects.co.uk |  |
|------------------------------------------------------------------------------------------------------------------------------------------------------------------------------------------------------------------------------------------------------------------------------------------------------------------------------------------------------------------------------------------------------------------------------------------------------------------------------------------------------------------------------------------------------------------------------------------------------------------------------------------------------------------------------------------------------------------------------------------------------------------------------------------------------------------------------------------------------------------------------------------------------------------------------------------------------------------------------------------------------------------------------------------------------------------------------------------------------------------------------------------------------------|----------------------------------------------------------------------------------------|-----|------|----------|--------------------|------------|------|-------------------------------------------|--------------------------------------------------------------------|------------------------------------------------------------------|----------------------------------------------------------------------------------------------------|--|
|                                                                                                                                                                                                                                                                                                                                                                                                                                                                                                                                                                                                                                                                                                                                                                                                                                                                                                                                                                                                                                                                                                                                                            | D Design Development                                                                   |     |      |          | P04                | 02.12.24 B | JN A | FOR INFORMATION                           | 30 Great James Street, London                                      |                                                                  | ion@inseinseinetts.co.uk                                                                           |  |
|                                                                                                                                                                                                                                                                                                                                                                                                                                                                                                                                                                                                                                                                                                                                                                                                                                                                                                                                                                                                                                                                                                                                                            | T Tender<br>C Construction                                                             |     |      |          |                    |            |      | XXT FOR INFORMATION   XXT FOR INFORMATION | Proposed Second Floor Bathroom Interior Elevation 04 Scale 1:20@A3 |                                                                  |                                                                                                    |  |
|                                                                                                                                                                                                                                                                                                                                                                                                                                                                                                                                                                                                                                                                                                                                                                                                                                                                                                                                                                                                                                                                                                                                                            | R Record                                                                               | Rev | Date | Dwn Auth | P01   Revision Rev |            | _    | NAT DRAFT Drawing set up   uth Revision   | Project Code<br>GJS30.01-                                          | Origin Volume Level Type Role Drwg. No. DIA- ZZ- 02- DR- A- 2311 | P- Revision P04                                                                                    |  |