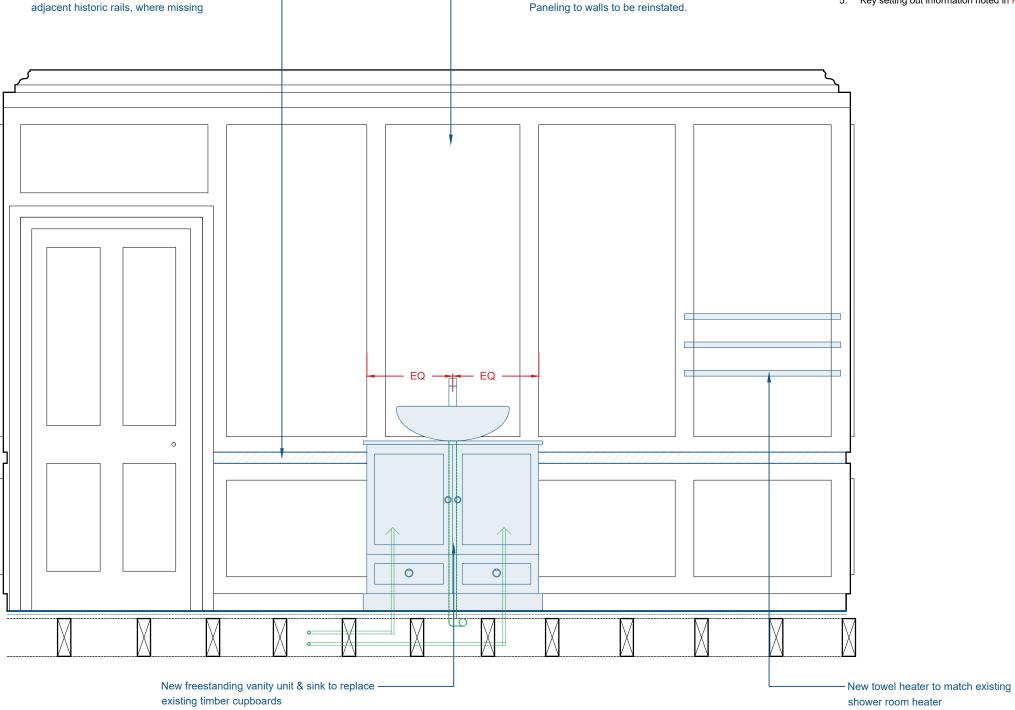

Dado rail to be reinstated to match -

  5. Key setting out information noted in RED

Modern timber cabinets removed.

| Notes |                                                                                                                                                                                                                                                                                                                                                                                                                                                                                                                                                                                                                                                                                                                                                                                                                                                                                                                                                                                                                                                                                                                                                                                                                                                                                                                                                                                                                                                                                                                                                                                                                                                                                                                                                                                                                                                                                                                                                                                                                                                                                                                                |
|-------|--------------------------------------------------------------------------------------------------------------------------------------------------------------------------------------------------------------------------------------------------------------------------------------------------------------------------------------------------------------------------------------------------------------------------------------------------------------------------------------------------------------------------------------------------------------------------------------------------------------------------------------------------------------------------------------------------------------------------------------------------------------------------------------------------------------------------------------------------------------------------------------------------------------------------------------------------------------------------------------------------------------------------------------------------------------------------------------------------------------------------------------------------------------------------------------------------------------------------------------------------------------------------------------------------------------------------------------------------------------------------------------------------------------------------------------------------------------------------------------------------------------------------------------------------------------------------------------------------------------------------------------------------------------------------------------------------------------------------------------------------------------------------------------------------------------------------------------------------------------------------------------------------------------------------------------------------------------------------------------------------------------------------------------------------------------------------------------------------------------------------------|
| 1.    | Any dwg format drawing is to be read in conjunction with and at the scale of the accompanying pdf.                                                                                                                                                                                                                                                                                                                                                                                                                                                                                                                                                                                                                                                                                                                                                                                                                                                                                                                                                                                                                                                                                                                                                                                                                                                                                                                                                                                                                                                                                                                                                                                                                                                                                                                                                                                                                                                                                                                                                                                                                             |
| 2.    | Where colours other than black or grey are used, the drawing must be plotted in colour.                                                                                                                                                                                                                                                                                                                                                                                                                                                                                                                                                                                                                                                                                                                                                                                                                                                                                                                                                                                                                                                                                                                                                                                                                                                                                                                                                                                                                                                                                                                                                                                                                                                                                                                                                                                                                                                                                                                                                                                                                                        |
| 3.    | For status 'C' (Construction) drawings all dimensions are to be checked on site by the contractor,                                                                                                                                                                                                                                                                                                                                                                                                                                                                                                                                                                                                                                                                                                                                                                                                                                                                                                                                                                                                                                                                                                                                                                                                                                                                                                                                                                                                                                                                                                                                                                                                                                                                                                                                                                                                                                                                                                                                                                                                                             |
|       | scaling is for Local Authority purposes only.                                                                                                                                                                                                                                                                                                                                                                                                                                                                                                                                                                                                                                                                                                                                                                                                                                                                                                                                                                                                                                                                                                                                                                                                                                                                                                                                                                                                                                                                                                                                                                                                                                                                                                                                                                                                                                                                                                                                                                                                                                                                                  |
| 4.    | Unless otherwise indicated, all dimensions are in millimeters.                                                                                                                                                                                                                                                                                                                                                                                                                                                                                                                                                                                                                                                                                                                                                                                                                                                                                                                                                                                                                                                                                                                                                                                                                                                                                                                                                                                                                                                                                                                                                                                                                                                                                                                                                                                                                                                                                                                                                                                                                                                                 |
| 5.    | All information on this drawing is to be read in conjunction with the relevant Donald Insall Associates                                                                                                                                                                                                                                                                                                                                                                                                                                                                                                                                                                                                                                                                                                                                                                                                                                                                                                                                                                                                                                                                                                                                                                                                                                                                                                                                                                                                                                                                                                                                                                                                                                                                                                                                                                                                                                                                                                                                                                                                                        |
|       | specification and trade contractors' drawings and information by specialists.                                                                                                                                                                                                                                                                                                                                                                                                                                                                                                                                                                                                                                                                                                                                                                                                                                                                                                                                                                                                                                                                                                                                                                                                                                                                                                                                                                                                                                                                                                                                                                                                                                                                                                                                                                                                                                                                                                                                                                                                                                                  |
|       | In the count of any discount of any discount of the country of the |

## Donald Insall Associates Chartered Architects and Historic Building Consultants

12 Devonshire Street London W1G 7AB (+44) 020 7245 9888

30 Great James Street, London

Proposed Second Floor Bathroom Interior Elevation 02 | 1:20@A3 Project Code GJS30.01-