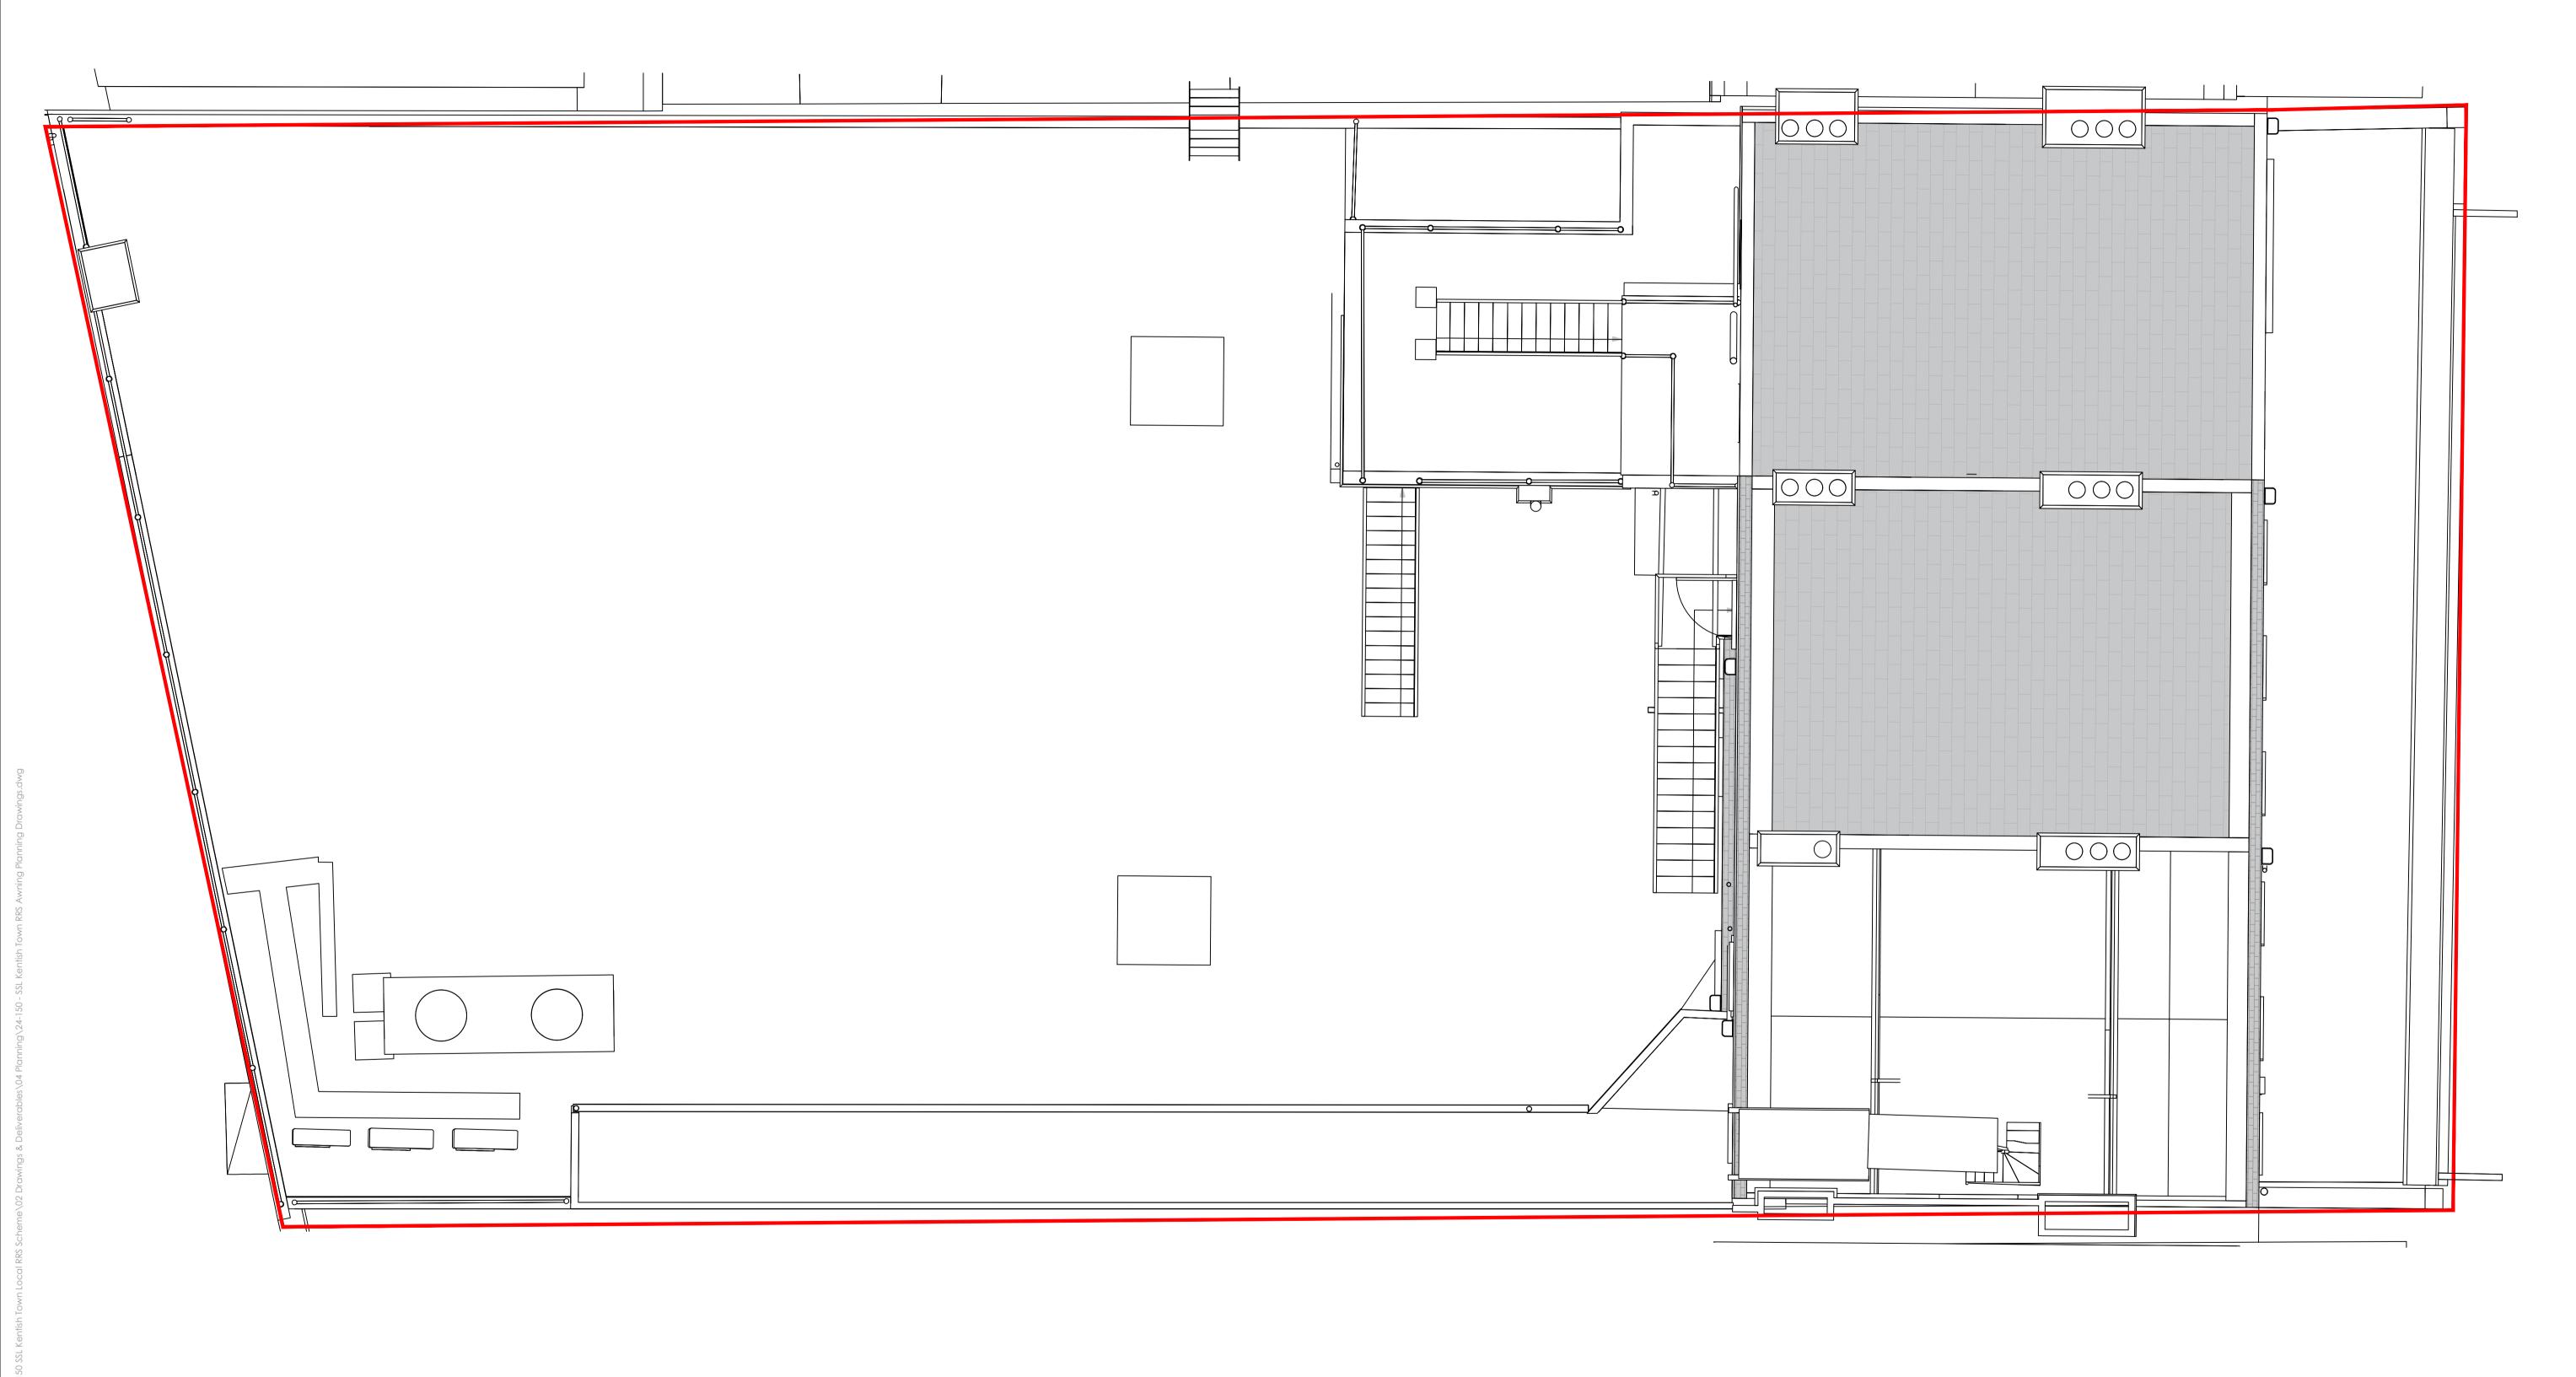

Drawing Note : Proposed site area =  $617m^2$ 

Project Status : PLANNING

Cambridge:Bury St Edmunds:1 Wellington street8 Angel HillCB1 1HWIP33 1UZT 01223 366717T 01284 727710