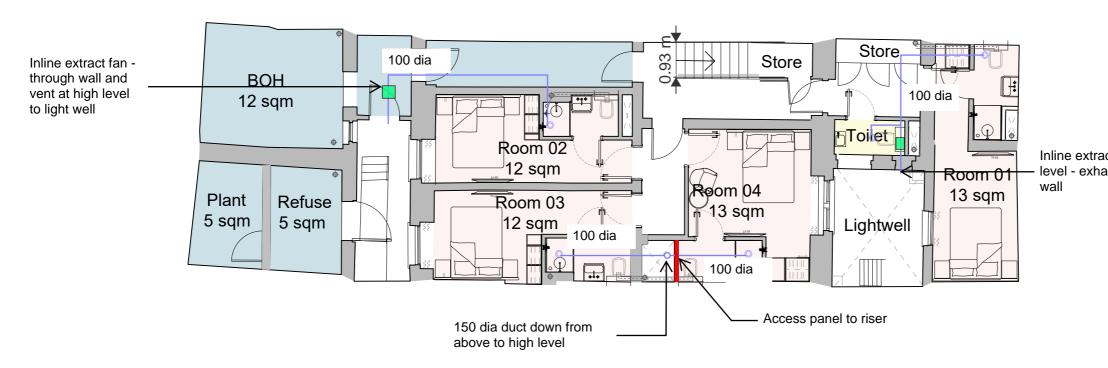

## <u>NOTE</u>

1. Service risers to be formed to routing for ventilation ductwork a part of the payout alteration wor meet the performance requirem fire safety statement in order to between and floors and rooms.

2. Room layouts reflect previous application ref. 2024/1614/L and

| <ul> <li>Legend</li> <li>● 100Ø extract valve</li> <li>— Extract ductwork</li> </ul> | GENERAL NOTES 1. DO NOT SCALE FROM THIS DRAWING 2. THE CONTRACTOR MUST VERIFY ALL DIMENSIONS, TOLERANCES AND REFERENCES BEFORE PROCEEDING WITH WORKS                                                                                    |
|--------------------------------------------------------------------------------------|-----------------------------------------------------------------------------------------------------------------------------------------------------------------------------------------------------------------------------------------|
|                                                                                      | 3. ANY DISCREPANCY FOUND BETWEEN THIS DRAWING<br>AND OTHER DOCUMENTS MUST BE REPORTED TO<br>THE CONTRACT ADMINISTRATOR                                                                                                                  |
|                                                                                      | 4. REMOVE THIS DRAWING FROM CURRENCY WHEN<br>REVISED DRAWING IS ISSUED                                                                                                                                                                  |
|                                                                                      | 5. COPYRIGHT OF DESIGNS SHOWN ON THIS DRAWING<br>REMAIN WITH ELEMENTA CONSULTING LTD.                                                                                                                                                   |
|                                                                                      | 6. THIS DRAWING IS TO BE READ IN CONJUNCTION WITH<br>THE SPECIFICATION AND ALL OTHER CONTRACT<br>PROJECT DOCUMENTS                                                                                                                      |
|                                                                                      | <ol> <li>THE CONTRACTOR SHALL REFER TO ARCHITECTS OR<br/>INTERIOR DESIGN DRAWINGS INCLUDING REFLECTED<br/>CEILING PLANS AND OTHER SPECIALIST DRAWINGS<br/>FOR SETTING OUT ALL VISIBLE WALL AND CEILING<br/>MOUNTED EQUIPMENT</li> </ol> |
|                                                                                      |                                                                                                                                                                                                                                         |
|                                                                                      |                                                                                                                                                                                                                                         |
|                                                                                      |                                                                                                                                                                                                                                         |
|                                                                                      |                                                                                                                                                                                                                                         |
|                                                                                      |                                                                                                                                                                                                                                         |
|                                                                                      |                                                                                                                                                                                                                                         |
| ct fan at high                                                                       |                                                                                                                                                                                                                                         |
| aust through                                                                         |                                                                                                                                                                                                                                         |
|                                                                                      |                                                                                                                                                                                                                                         |
|                                                                                      |                                                                                                                                                                                                                                         |
|                                                                                      | A1 original size drawing                                                                                                                                                                                                                |
|                                                                                      |                                                                                                                                                                                                                                         |
|                                                                                      | PO3         Stage 2         SAC         27/11/2024           PO2         Stage 2         SAC         19/11/2024           P01         Stage 2         SAC         06/09/2024                                                            |
|                                                                                      | REVISION CH DATE                                                                                                                                                                                                                        |
|                                                                                      | t: +44(0)203 6979300<br>e: hello@introba.com<br>www.introba.com                                                                                                                                                                         |
|                                                                                      | Garth Hotel Limited                                                                                                                                                                                                                     |
|                                                                                      | 69 Gower Street                                                                                                                                                                                                                         |
| o provide concealed<br>and other services as<br>rk. Riser construction to            | Lower Ground Floor - Proposed<br>Ventilation Sketch                                                                                                                                                                                     |
| nents as set out within the resist the spread of fire                                | DESIGNED CHECKED APPROVED<br>TDB TH SAC<br>SUITABILITY CODE SUITABILITY CODE COPPTION<br>S2 Preliminary                                                                                                                                 |
| sly consented scheme                                                                 | BRAINING STATUS<br>Stage 2                                                                                                                                                                                                              |
| d 2024/1264/P.                                                                       | DRAWIND No. REVISION<br>10499-IRB-XX-LG-S-M-5701 P02                                                                                                                                                                                    |
|                                                                                      |                                                                                                                                                                                                                                         |