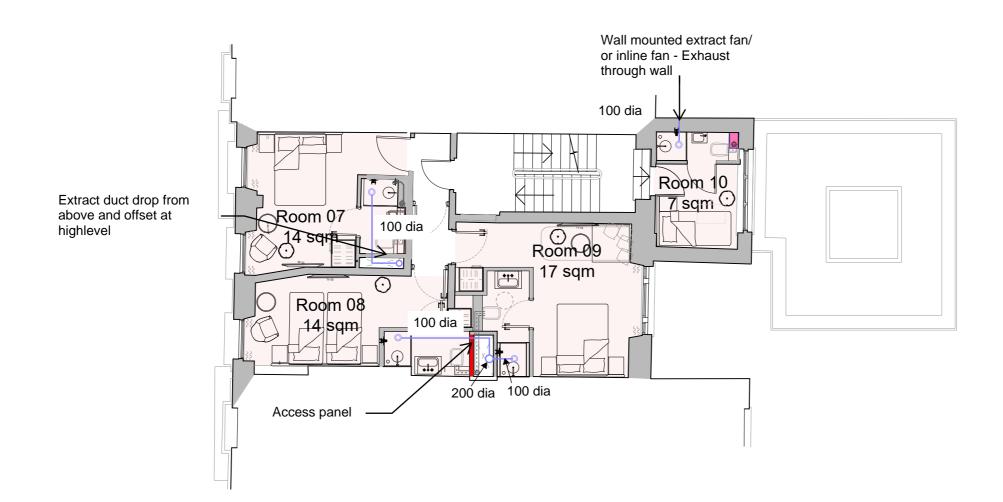

## <u>NOTE</u>

1. Service risers to be formed to provide concealed routing for ventilation ductwork and other services as part of the payout alteration work. Riser construction to meet the performance requirements as set out within the fire safety statement in order to resist the spread of fire between and floors and rooms.

2. Room layouts reflect previously consented scheme application ref. 2024/1614/L and 2024/1264/P.

- 100Ø extract valve
- Extract ductwork

## GENERAL NOTES

- 1. DO NOT SCALE FROM THIS DRAWING
- 2. THE CONTRACTOR MUST VERIFY ALL DIMENSIONS, TOLERANCES AND REFERENCES BEFORE PROCEEDING WITH WORKS
- 3. ANY DISCREPANCY FOUND BETWEEN THIS DRAWING AND OTHER DOCUMENTS MUST BE REPORTED TO THE CONTRACT ADMINISTRATOR
- 4. REMOVE THIS DRAWING FROM CURRENCY WHEN REVISED DRAWING IS ISSUED
- 5. COPYRIGHT OF DESIGNS SHOWN ON THIS DRAWING REMAIN WITH ELEMENTA CONSULTING LTD.
- 6. THIS DRAWING IS TO BE READ IN CONJUNCTION WITH THE SPECIFICATION AND ALL OTHER CONTRACT PROJECT DOCUMENTS
- 7. THE CONTRACTOR SHALL REFER TO ARCHITECTS OR INTERIOR DESIGN DRAWINGS INCLUDING REFLECTED CEILING PLANS AND OTHER SPECIALIST DRAWINGS FOR SETTING OUT ALL VISIBLE WALL AND CEILING MOUNTED EQUIPMENT