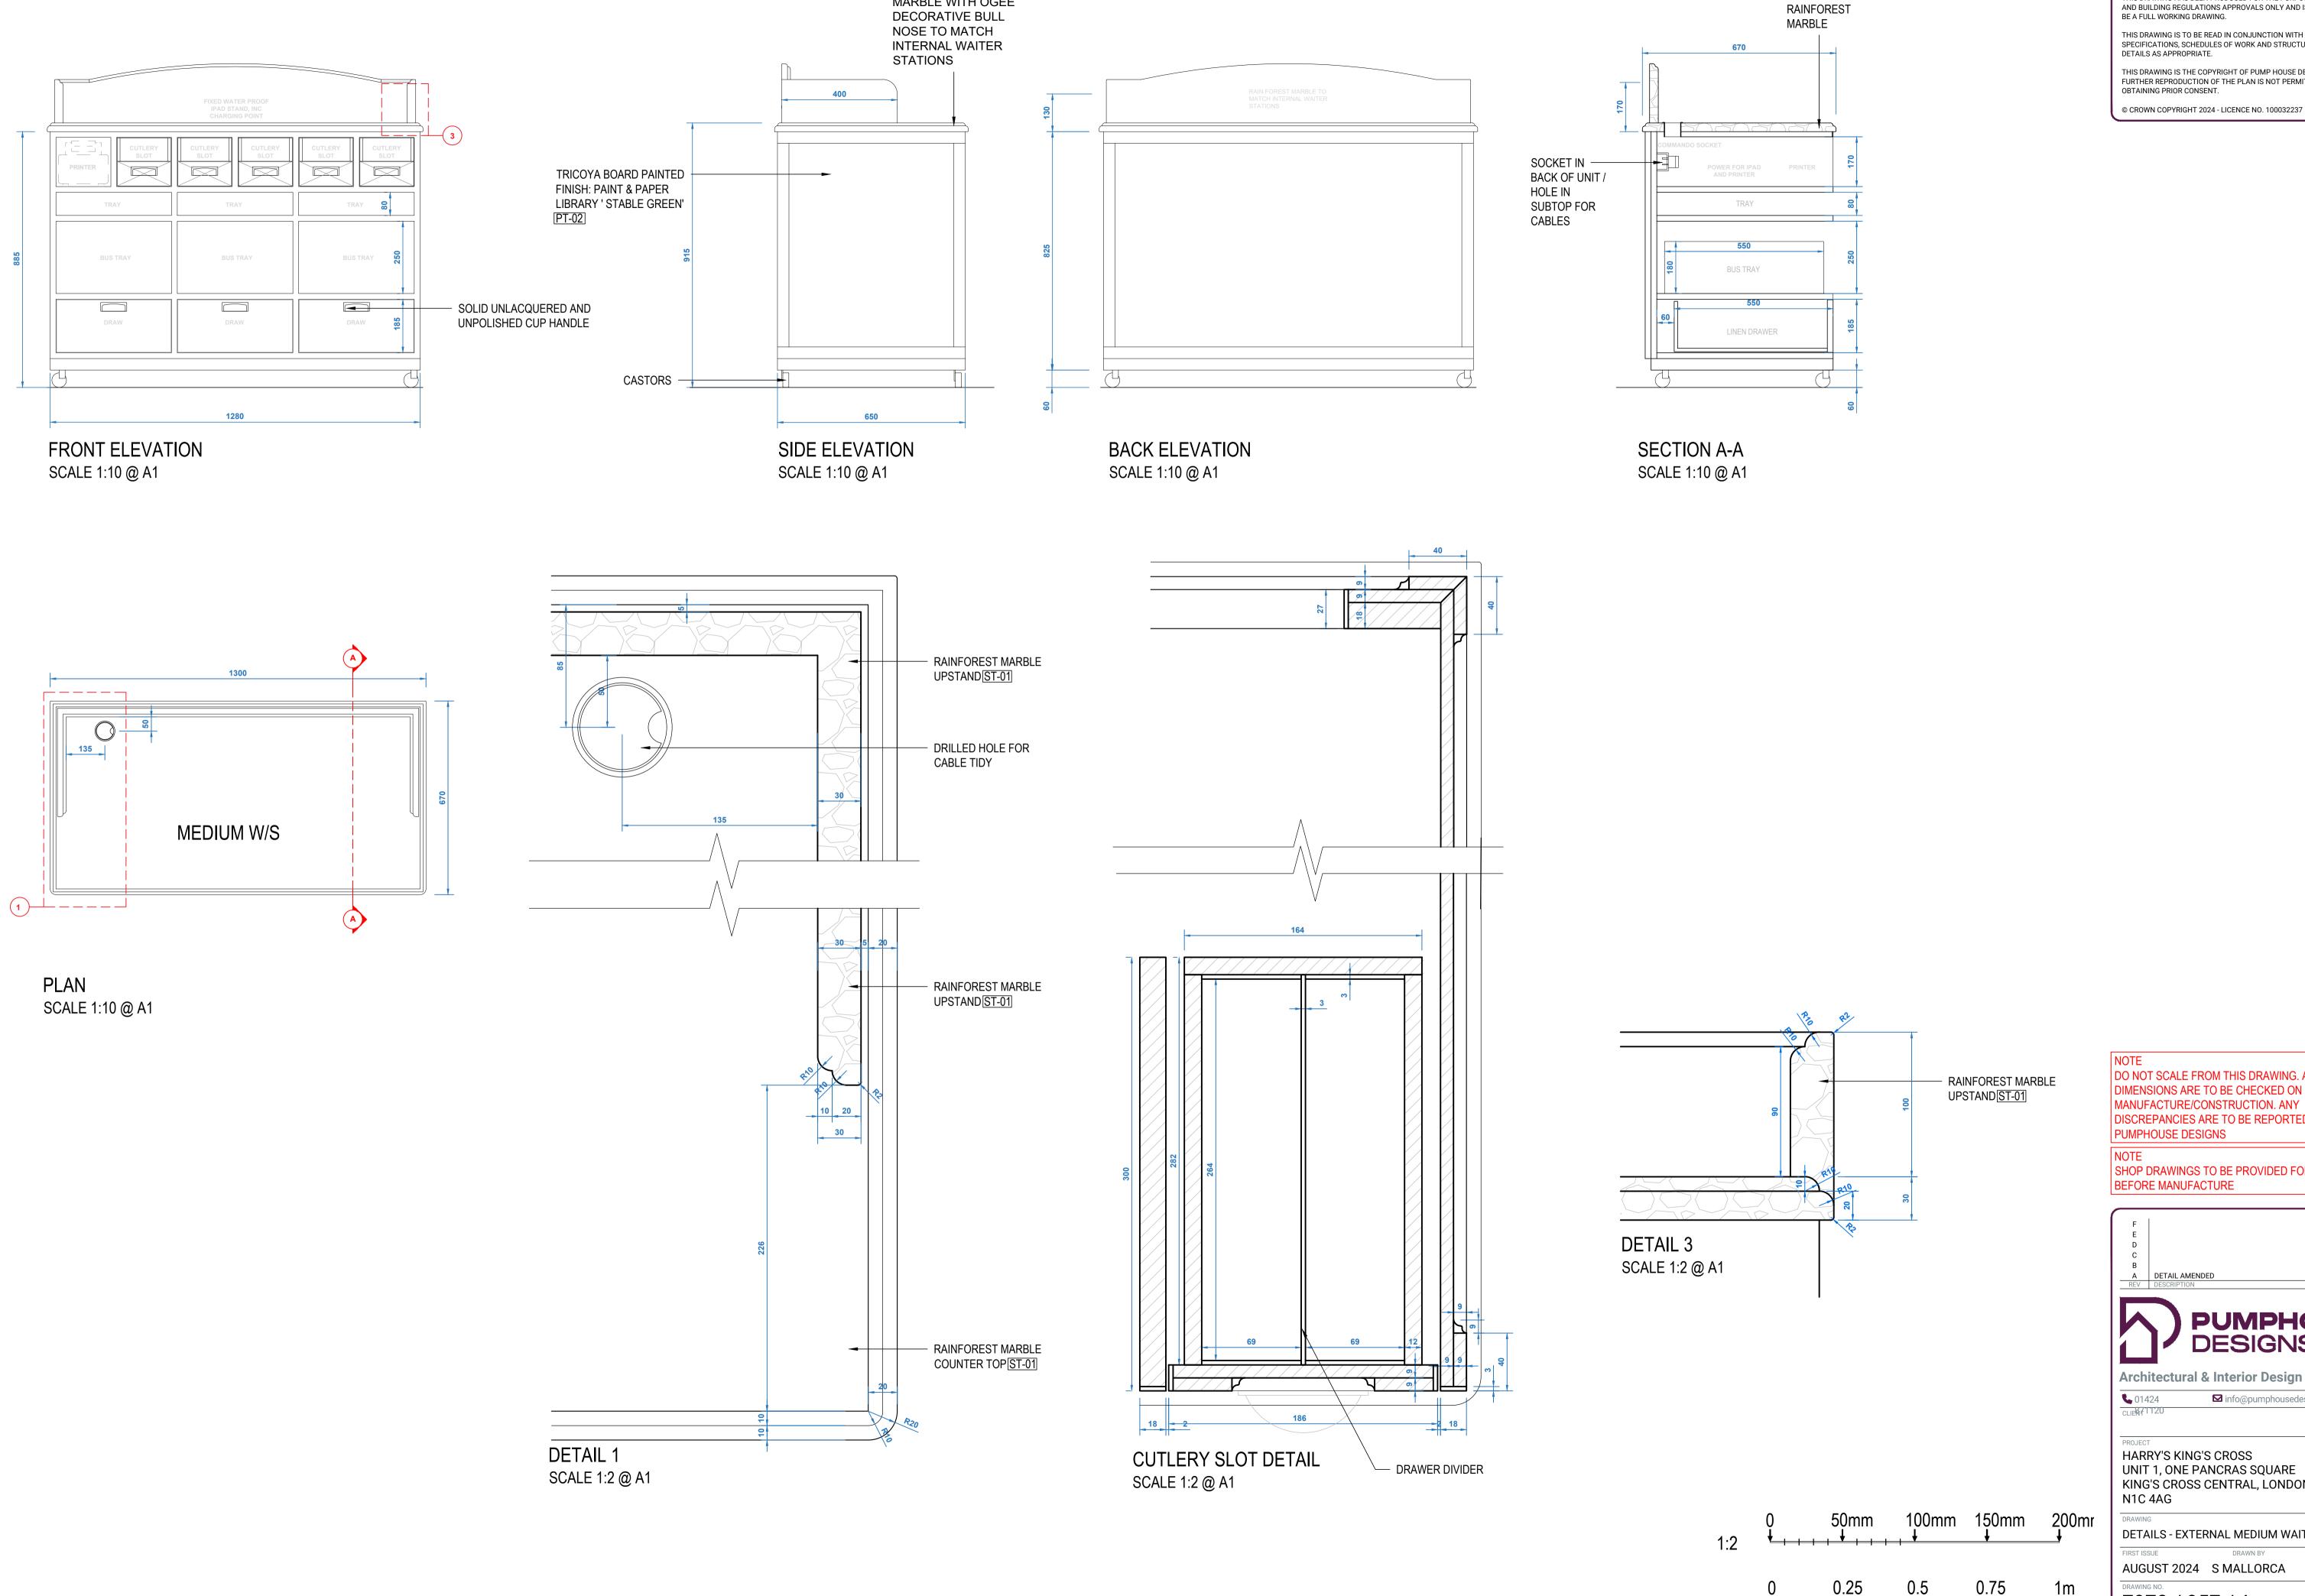

30mm RAINFOREST

MARBLE WITH OGEE

**GENERAL NOTES** ALL DIMENSIONS TO BE CHECKED ON SITE PRIOR TO COMMENCEMENT OF

WORKS - PLEASE REPORT ERRORS OR OMISSIONS TO THE ARCHITECT.

THIS DRAWING HAS BEEN PRODUCED FOR THE PURPOSES OF PLANNING AND BUILDING REGULATIONS APPROVALS ONLY AND IS NOT INTENDED TO BE A FULL WORKING DRAWING.

THIS DRAWING IS TO BE READ IN CONJUNCTION WITH ANY WRITTEN SPECIFICATIONS, SCHEDULES OF WORK AND STRUCTURAL ENGINEER'S DETAILS AS APPROPRIATE.

THIS DRAWING IS THE COPYRIGHT OF PUMP HOUSE DESIGNS AND ANY FURTHER REPRODUCTION OF THE PLAN IS NOT PERMITTED WITHOUT

OBTAINING PRIOR CONSENT.

DO NOT SCALE FROM THIS DRAWING. ALL
DIMENSIONS ARE TO BE CHECKED ON SITE PRIOR TO
MANUFACTURE/CONSTRUCTION. ANY
DISCREPANCIES ARE TO BE REPORTED TO
PUMPHOUSE DESIGNS

SHOP DRAWINGS TO BE PROVIDED FOR SIGN OFF

HARRY'S KING'S CROSS UNIT 1, ONE PANCRAS SQUARE KING'S CROSS CENTRAL, LONDON N1C 4AG

DETAILS - EXTERNAL MEDIUM WAITER STATION

AUGUST 2024 S MALLORCA 1:2/10

7970 / 957 / A