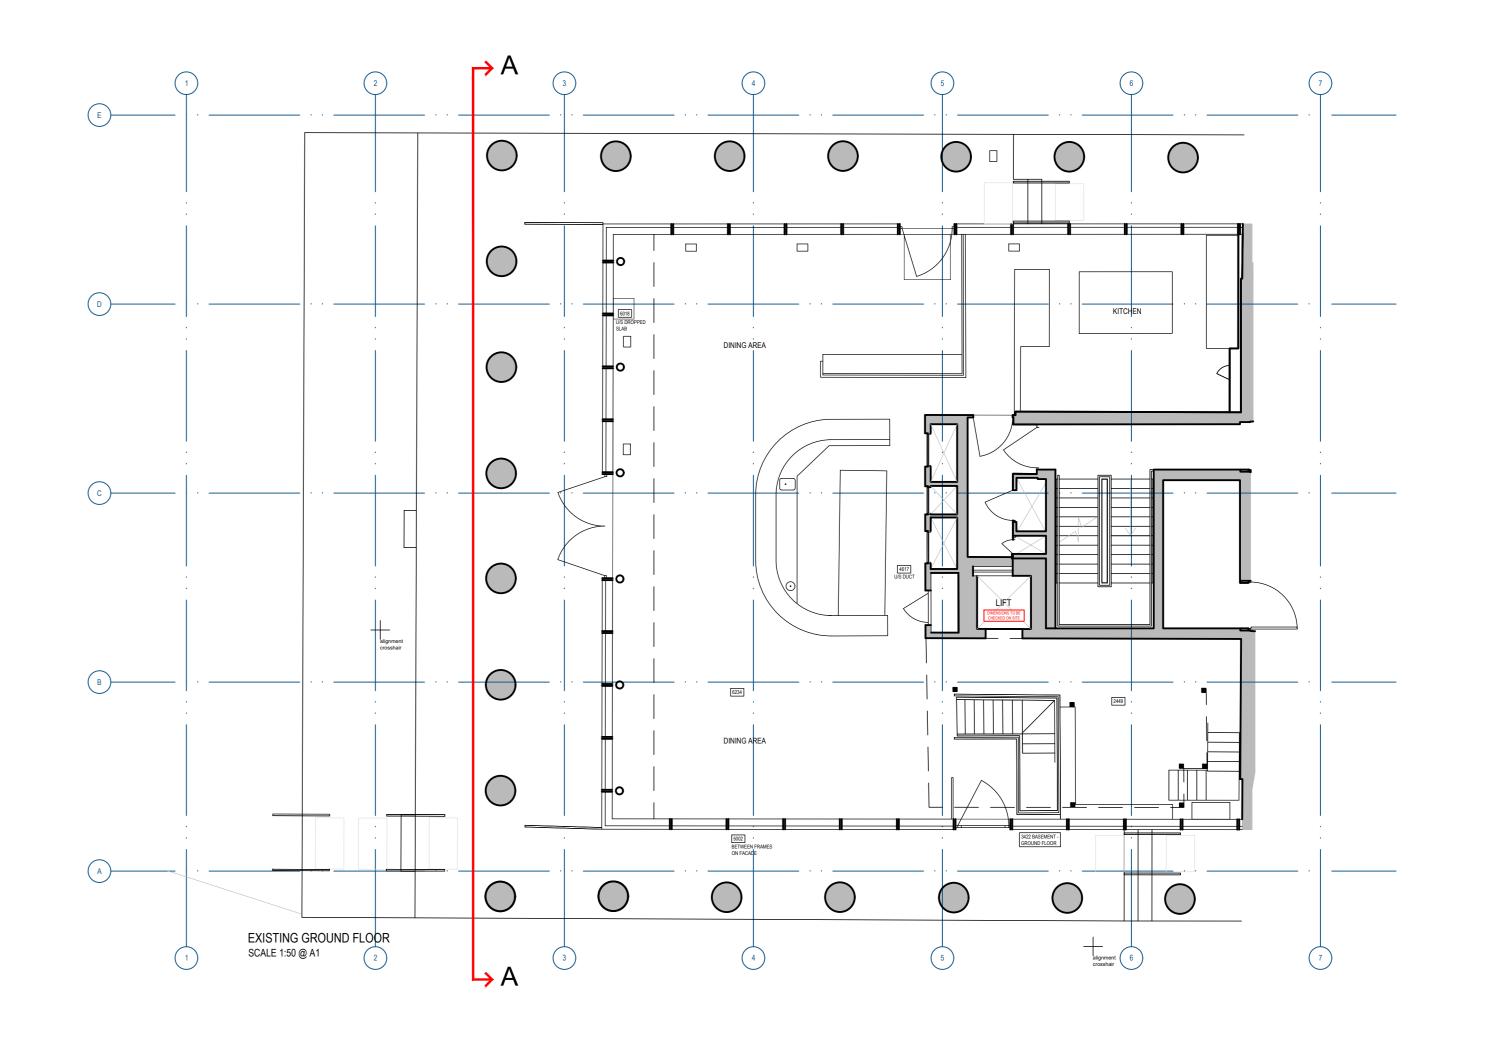

GENERAL NOTES

ALL DIMENSIONS TO BE CHECKED ON SITE PRIOR TO COMMENCEMENT OF WORKS - PLEASE REPORT ERRORS OR OMISSIONS TO THE ARCHITECT.

THIS DRAWING HAS BEEN PRODUCED FOR THE PURPOSES OF PLANNING AND BUILDING REGULATIONS APPROVALS ONLY AND IS NOT INTENDED TO BE A FULL WORKING DRAWING.

THIS DRAWING IS TO BE READ IN CONJUNCTION WITH ANY WRITTEN SPECIFICATIONS, SCHEDULES OF WORK AND STRUCTURAL ENGINEER'S DETAILS AS APPROPRIATE.

THIS DRAWING IS THE COPYRIGHT OF PUMP HOUSE DESIGNS AND ANY FURTHER REPRODUCTION OF THE PLAN IS NOT PERMITTED WITHOUT OBTAINING PRIOR CONSENT.



EXTERNAL ELEVATION - A-A SCALE 1:20 @ A0



REFERENCE PLAN SCALE 1:100 @ A0