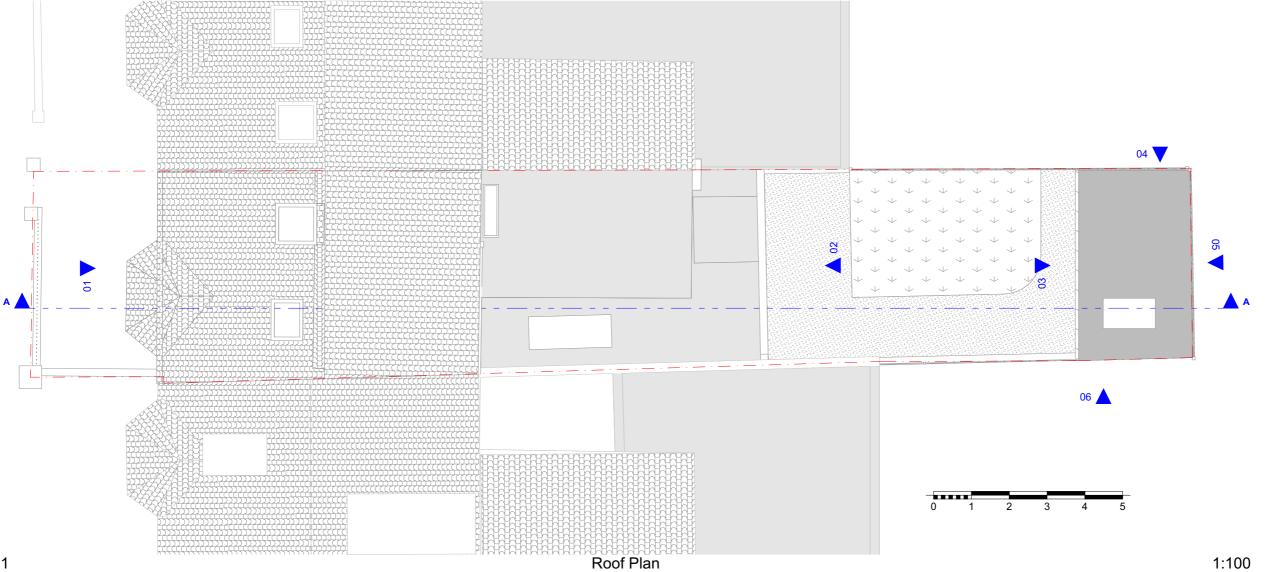

Scale @ A2 1:100 Drawing Name

Project No. Project No.

Proposed Roof Plan

Drawing Number

Rev

PR-A1.04

SCALE 1:50 2000 3000 5000mm

FOR PLANNING