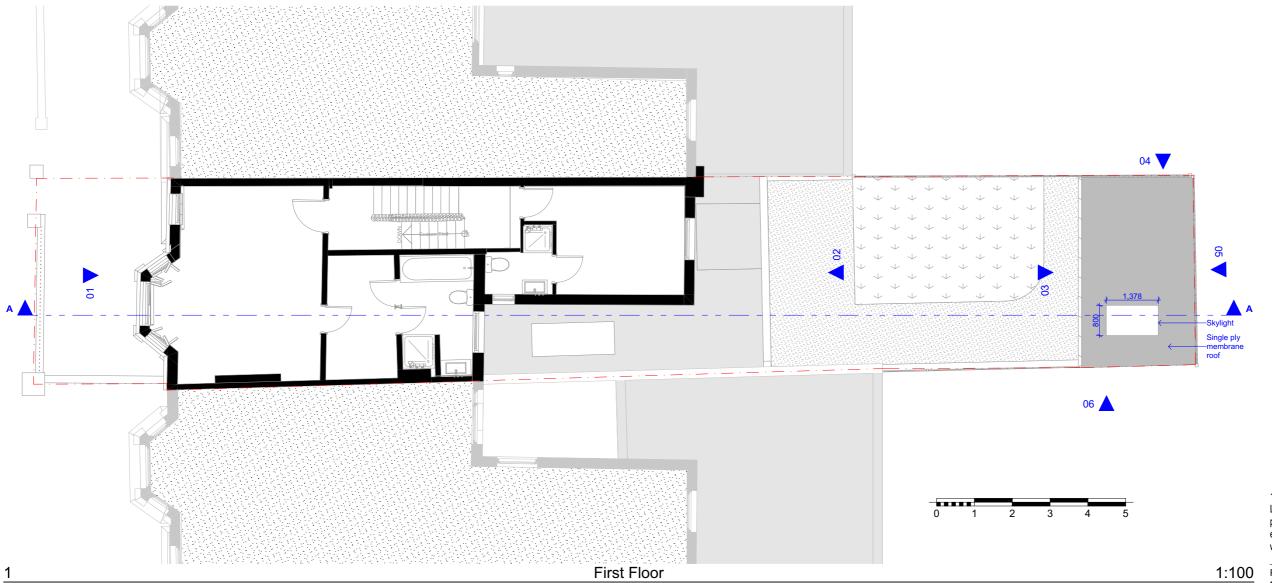

Project Name: 98 Maygrove Road

Client: Client Name

Site Location:

98 Maygrove Road London Camden NW6 2ED UK

Drawing not to be used other than the purpose for which it was prepared. It's supplied without liability for errors or omissions. Do not scale from the drawing. All dimensions are to be checked on site. This drawing is to be read in conjunction with all other drawings. Notes on this drawing will apply to all other drawings where a similar position exists.

Scale @ A2 1:100

Project No. Project No.

Drawing Name Proposed First Floor Plan

Drawing Number

PR-A1.02

SCALE 1:50 0 2000 3000 4000 5000mm

e: info@scenarioarchitecture.com w: www.scenarioarchitecture.com

Project Name: 98 Maygrove Road