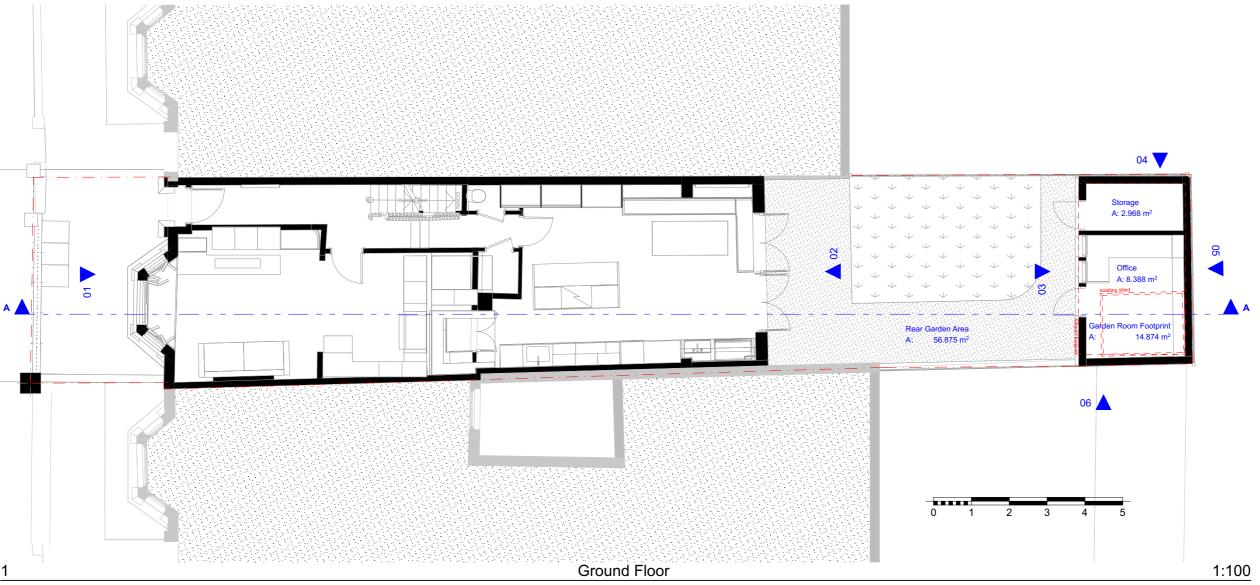

98 Maygrove Road

Client: Client Name

Site Location:

98 Maygrove Road London Camden NW6 2ED UK

Drawing not to be used other than the purpose for which it was prepared. It's supplied without liability for errors or omissions. Do not scale from the drawing. All dimensions are to be checked on site. This drawing is to be read in conjunction with all other drawings. Notes on this drawing will apply to all other drawings where a similar position exists.

Scale @ A2 1:100

Project No.

Project No.

Drawing Name

**Proposed Ground Floor Plan** 

PR-A1.01

Rev

e: info@scenarioarchitecture.com w: www.scenarioarchitecture.com