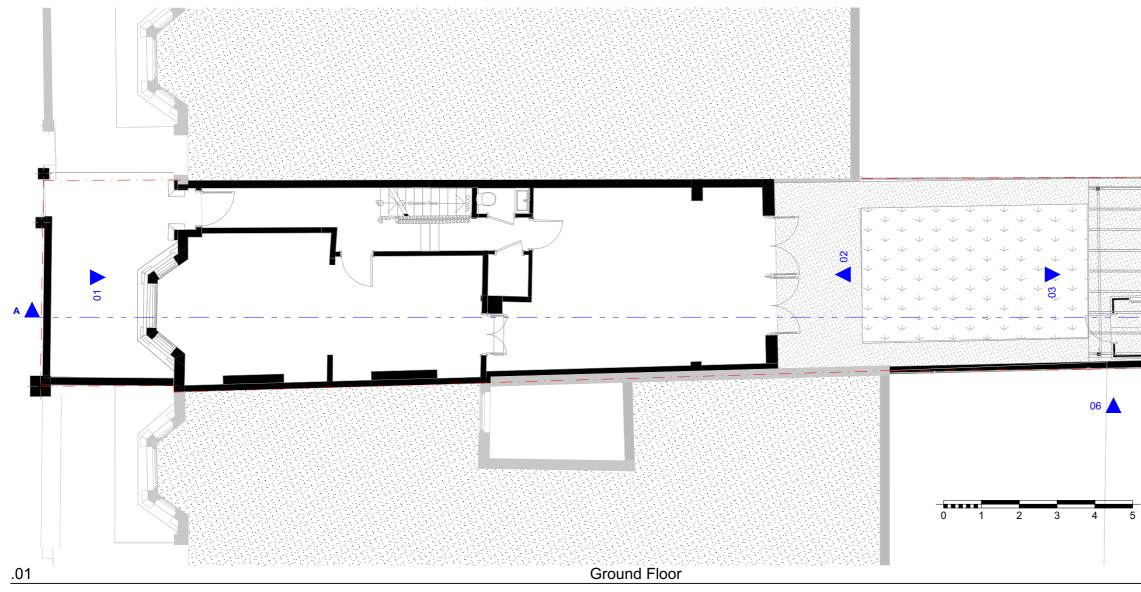

Scale @ A2 1:100

Project No. **Project No.** 

Drawing Name
Existing Ground Floor Plan

Drawing Number

EX-A1.01

|          | FOR                                           | FOR PLANNING                                                                                                                                                         |  |  |
|----------|-----------------------------------------------|----------------------------------------------------------------------------------------------------------------------------------------------------------------------|--|--|
|          | Rev                                           | Date                                                                                                                                                                 |  |  |
|          |                                               |                                                                                                                                                                      |  |  |
|          |                                               |                                                                                                                                                                      |  |  |
|          |                                               |                                                                                                                                                                      |  |  |
|          |                                               |                                                                                                                                                                      |  |  |
|          |                                               |                                                                                                                                                                      |  |  |
|          |                                               |                                                                                                                                                                      |  |  |
|          |                                               |                                                                                                                                                                      |  |  |
|          |                                               |                                                                                                                                                                      |  |  |
|          |                                               |                                                                                                                                                                      |  |  |
|          |                                               |                                                                                                                                                                      |  |  |
|          |                                               |                                                                                                                                                                      |  |  |
|          |                                               |                                                                                                                                                                      |  |  |
|          |                                               |                                                                                                                                                                      |  |  |
|          |                                               |                                                                                                                                                                      |  |  |
| 04 🔽     |                                               |                                                                                                                                                                      |  |  |
|          |                                               |                                                                                                                                                                      |  |  |
|          |                                               |                                                                                                                                                                      |  |  |
|          |                                               |                                                                                                                                                                      |  |  |
| <u> </u> |                                               |                                                                                                                                                                      |  |  |
| 5        |                                               |                                                                                                                                                                      |  |  |
|          |                                               |                                                                                                                                                                      |  |  |
|          | A                                             |                                                                                                                                                                      |  |  |
|          |                                               |                                                                                                                                                                      |  |  |
|          | > (                                           | Λ                                                                                                                                                                    |  |  |
|          | Z                                             | )                                                                                                                                                                    |  |  |
|          |                                               |                                                                                                                                                                      |  |  |
|          |                                               |                                                                                                                                                                      |  |  |
|          |                                               | S/A                                                                                                                                                                  |  |  |
|          |                                               |                                                                                                                                                                      |  |  |
|          | 10b Branch Place                              |                                                                                                                                                                      |  |  |
|          | London N1 5PH<br>p: 0207 686 3445             |                                                                                                                                                                      |  |  |
|          | e: info@scenarioarchi<br>w: www.scenarioarchi |                                                                                                                                                                      |  |  |
| 1-1      | Project Name:                                 |                                                                                                                                                                      |  |  |
| 1.1      | 98 Maygrove Road                              |                                                                                                                                                                      |  |  |
|          | Client:<br>Client Name                        |                                                                                                                                                                      |  |  |
|          | Site Location:                                |                                                                                                                                                                      |  |  |
|          | 98 Maygrove Road<br>London Camden             |                                                                                                                                                                      |  |  |
|          | NW6 2ED UK<br>Drawing not to be used other th | nan the purpose for which it was prepared. It's                                                                                                                      |  |  |
|          | dimensions are to be checked                  | ors or omissions. Do not scale from the drawing. All<br>on site. This drawing is to be read in conjunction<br>on this drawing will apply to all other drawings where |  |  |
|          |                                               | Project No.                                                                                                                                                          |  |  |
|          | Scale @ A2<br><b>1:100</b>                    | Project No.<br><b>Project No.</b>                                                                                                                                    |  |  |