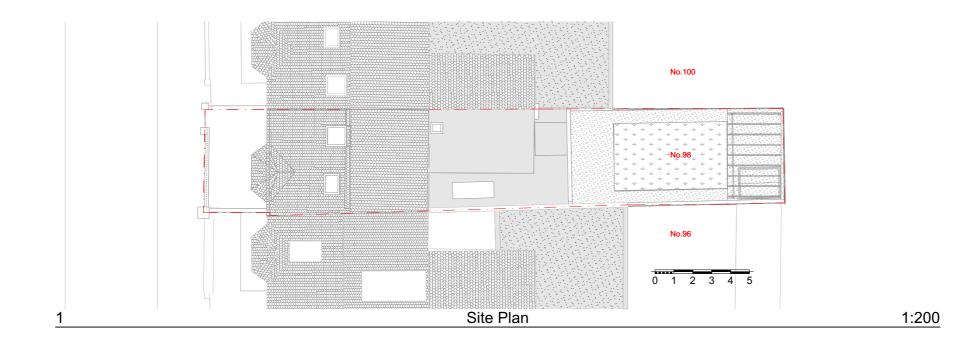

Scale @ A2 **1:200** 

Drawing Name
Existing Site Plan

Drawing Number

EX-A0.01

|     |       |                        | FOR P                     | ANNING         |     |
|-----|-------|------------------------|---------------------------|----------------|-----|
|     |       |                        | Rev                       |                | ate |
|     |       |                        |                           |                |     |
|     |       |                        |                           |                |     |
|     |       |                        |                           |                |     |
|     |       |                        |                           |                |     |
|     |       |                        |                           |                |     |
|     |       |                        |                           |                |     |
|     |       |                        |                           |                |     |
|     |       |                        |                           |                |     |
|     |       |                        |                           |                |     |
|     |       |                        |                           |                |     |
|     |       |                        |                           |                |     |
|     |       |                        |                           |                |     |
|     |       |                        |                           |                |     |
|     |       |                        |                           |                |     |
| 4 🔻 |       |                        |                           |                |     |
|     |       |                        |                           |                |     |
|     |       |                        |                           |                |     |
|     |       |                        |                           |                |     |
|     | 05    |                        |                           |                |     |
|     |       |                        |                           |                |     |
|     | A     |                        |                           |                |     |
|     | ^     |                        |                           |                |     |
|     |       |                        |                           |                |     |
|     |       | Z                      | $\square$                 |                |     |
|     |       |                        |                           |                |     |
|     |       |                        |                           |                |     |
|     |       |                        | C                         | $\int \Lambda$ |     |
|     |       |                        | S                         | /A             |     |
|     |       | 10b Brand              | ch Place                  |                |     |
|     |       | London N               | 1 5PH                     |                |     |
|     |       | p: 0207 6<br>e: info@s | cenarioarchitecture       | e.com          |     |
|     |       |                        | cenarioarchitecture       | e.com          |     |
|     | 1:100 | Project N<br>98 Mayg   | lame:<br><b>rove Road</b> |                |     |
|     |       | Client:                |                           |                |     |
|     |       | Client Na              | ame                       |                |     |