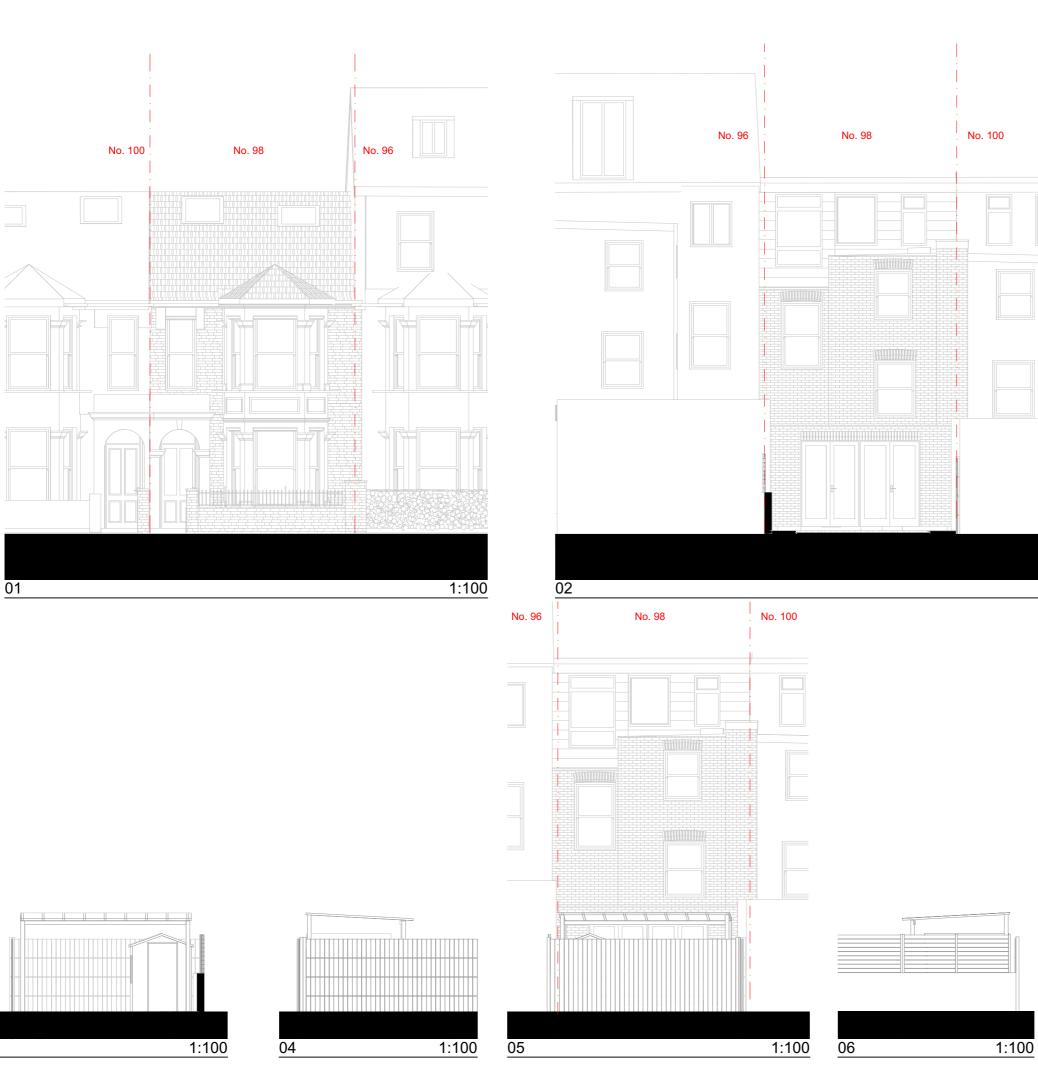

|                                                                                                                                               |
|    |          | Scale @ A2<br>1:100                                                                                                           | Project No.<br><b>Project No.</b>                                                                                                             |
|    |          | Durania a Nama                                                                                                                |                                                                                                                                               |

Drawing Name
Existing Roof Plan

Drawing Number





03

## FOR PLANNING

Rev

Date







Drawing Number





## FOR PLANNING

Rev

Date

S

10b Branch Place London N1 5PH p: 0207 686 3445 e: info@scenarioarchitecture.com w: www.scenarioarchitecture.com

Project Name: 98 Maygrove Road

Client: Client Name

Site Location: 98 Maygrove Road London Camden <u>NW6 2ED UK</u> Drawing not to be used other than the purpose for which it was prepared. It's supplied without liability for errors or omissions. Do not scale from the drawing. All dimensions are to be checked on site. This drawing is to be read in conjunction with all other drawings. Notes on this drawing will apply to all other drawings where a similar position exists.

Scale @ A2 1:100



Drawing Name
Existing Sections

Drawing Number EX-A3.01