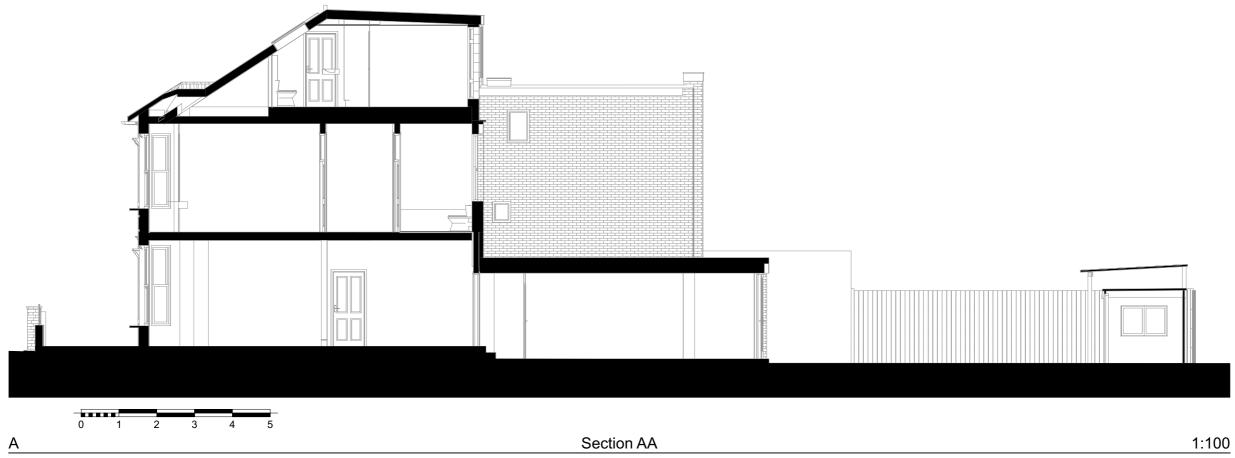

|
|    |          | Scale @ A2<br>1:100                                                                                                           | Project No.<br><b>Project No.</b>                                                                                                             |
|    |          | Durania a Nama                                                                                                                |                                                                                                                                               |

Drawing Name
Existing Roof Plan

Drawing Number





03

## FOR PLANNING

Rev

Date







Drawing Number





## FOR PLANNING

Rev

Date

S

10b Branch Place London N1 5PH p: 0207 686 3445 e: info@scenarioarchitecture.com w: www.scenarioarchitecture.com

Project Name: 98 Maygrove Road

Client: Client Name

Site Location: 98 Maygrove Road London Camden <u>NW6 2ED UK</u> Drawing not to be used other than the purpose for which it was prepared. It's supplied without liability for errors or omissions. Do not scale from the drawing. All dimensions are to be checked on site. This drawing is to be read in conjunction with all other drawings. Notes on this drawing will apply to all other drawings where a similar position exists.

Scale @ A2 1:100



Drawing Name
Existing Sections

Drawing Number EX-A3.01