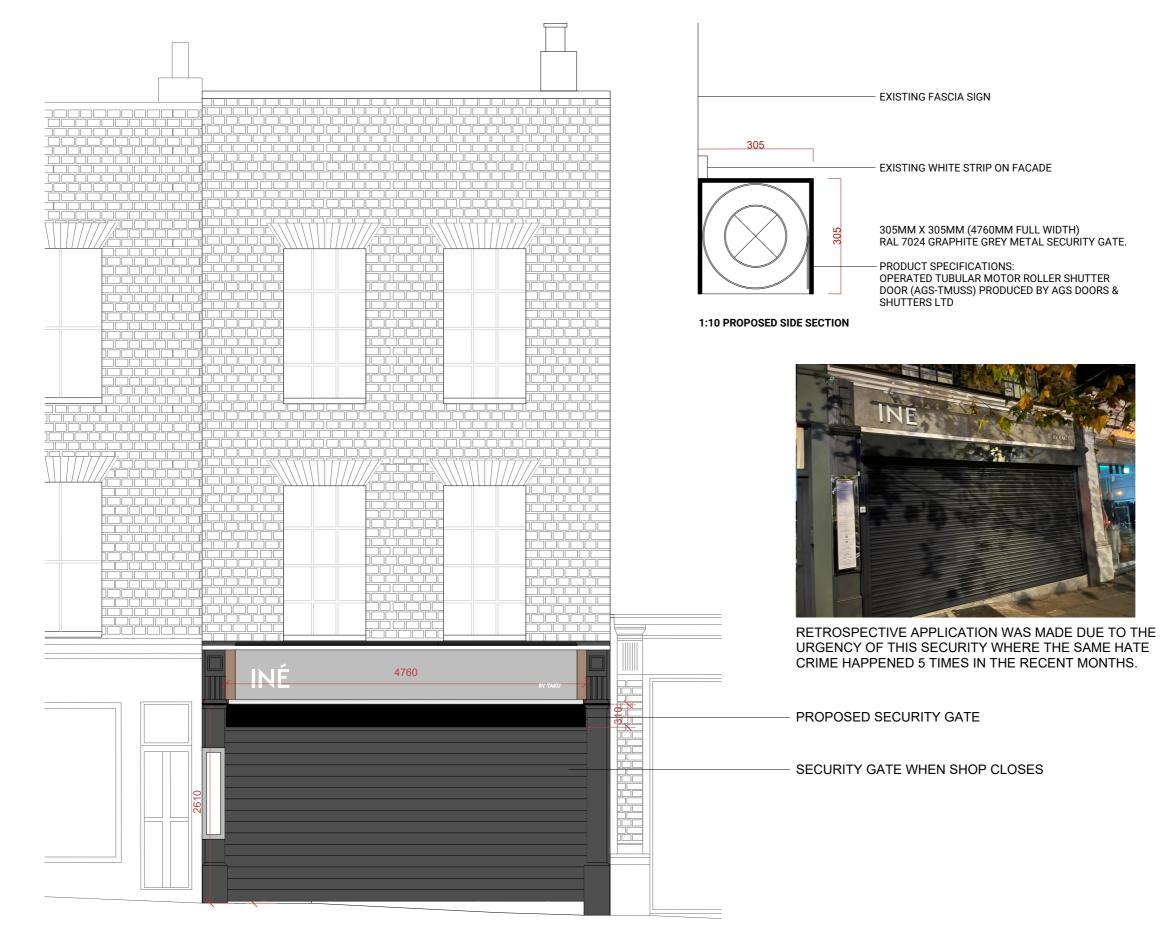

**PROPOSED FACADE DESIGN 1:50** 

## GENERAL NOTES

DRAWINGS ARE FOR DESIGN INTENT AND ARE SUBMITTED FOR THE SOLE PURPOSE OF PLANNING APPLICATION.

DIMENSIONS, DRAWINGS AND SPECIFICATIONS SHOULD BE VERIFIED ON SITE AND ANY DISCREPANCIES SHOULD BE REPORTED TO THE ARCHITECT PRIOR TO THE COMMENCEMENT OF WORK.

CONTRACTORS SHOULD ENSURE WORKMANSHIP, CONSTRUCTION METHODS, TECHNIQUES, FITTINGS AND FINISHES CONFORM TO RELEVANT BUILDING REGULATIONS.

CONSENT FROM THE FREEHOLDER AND ALL RELEVANT AUTHORITIES MUST BE OBTAINED PRIOR TO CARRYING OUT THE WORKS.





| ARCHITECT | LAYER 02 DESIGN LTD                     |
|-----------|-----------------------------------------|
| CLIENT    | INE BY TAKU                             |
| PROJECT   | 16 HAMPSTEAD HIGH ST,<br>LONDON NW3 1PX |
| DRAWING   | P