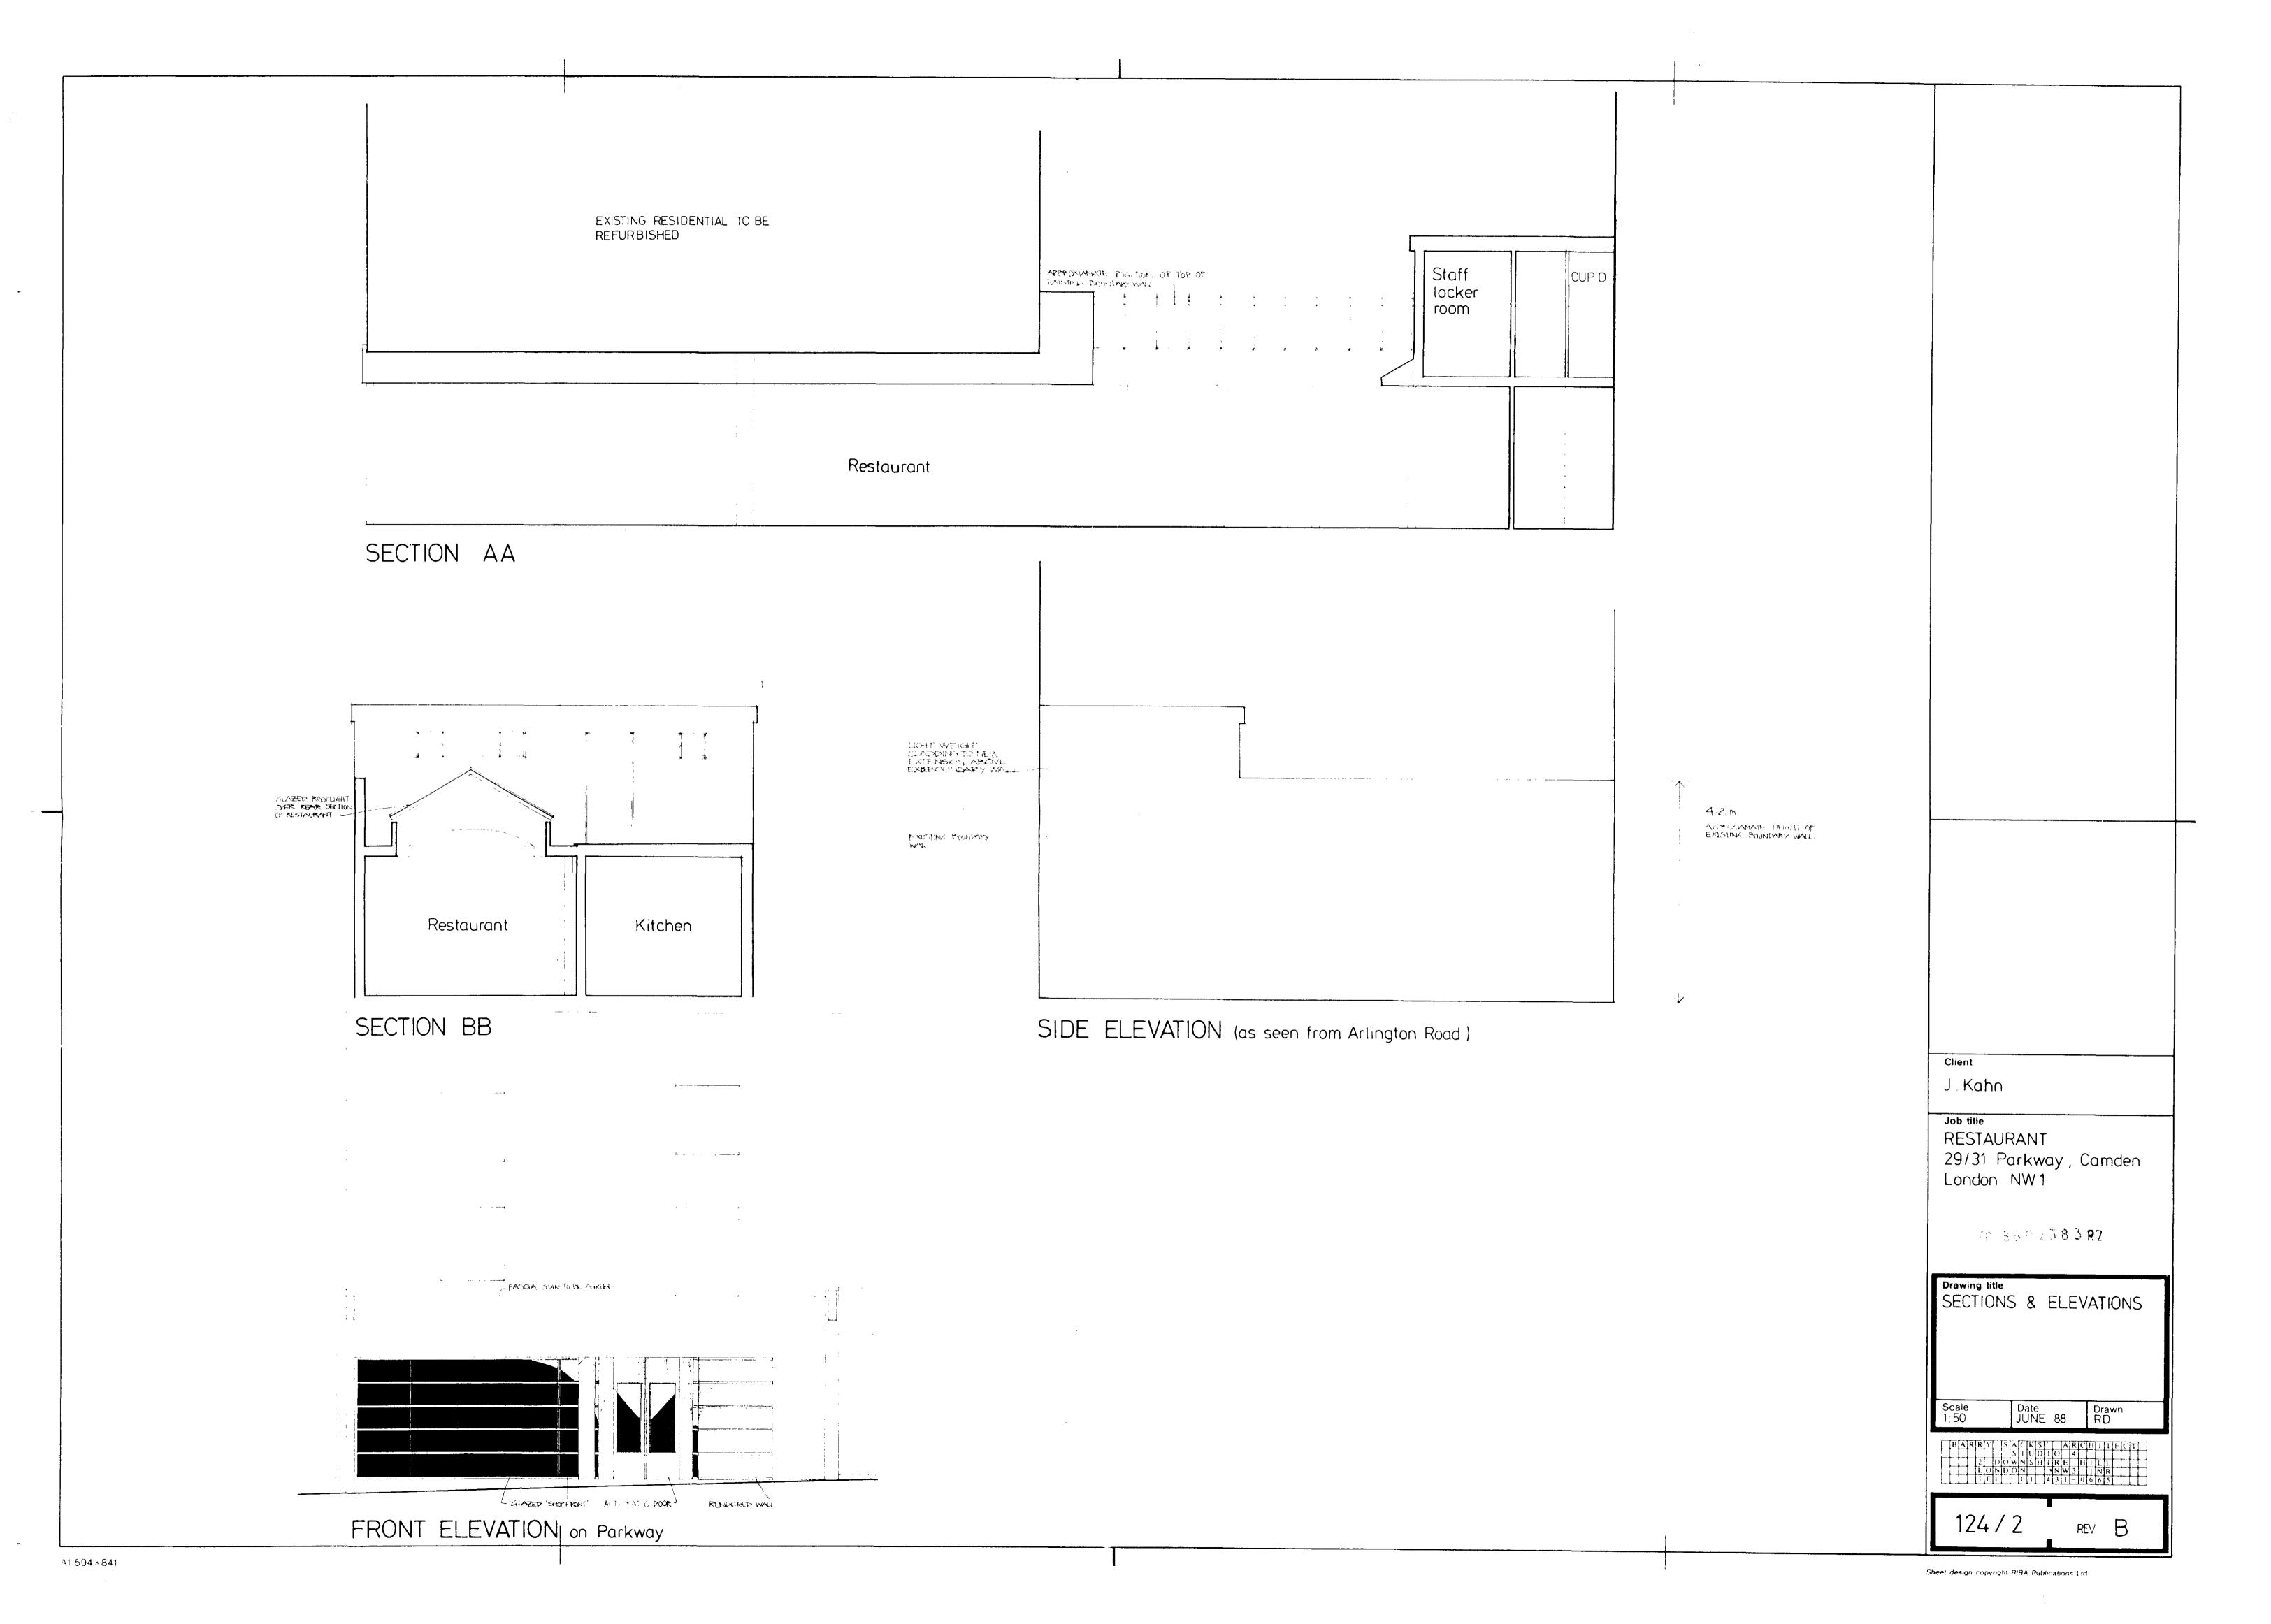

#### SCHEDULE

Date of Original Application: 29th June 1988

Address: 29-31 Parkway, NW1.

Proposal: Erection of a first floor addition for use in

association with the ground floor restaurant, amendments to the shopfront to incorporate the extension of the restaurant from No.31 to No.29 Parkway, as shown on

drawings No.124/2B and 124/1E, as revised by letter dated

9th December 1988.

Additional Condition(s):

01 All new external work shall be carried out in materials that resemble, as closely as possible, in colour and texture, those of the existing

building, unless otherwise specified on the approved application.

04 The independent access of the residential accommodation on the upper floors shall be provided as shown on drawing 124/1.E and permanently retained

O5 Entrance to the restaurant over the front area shall be ramped to provide access for the disabled as described in the applicants letter dated 9th December 1988