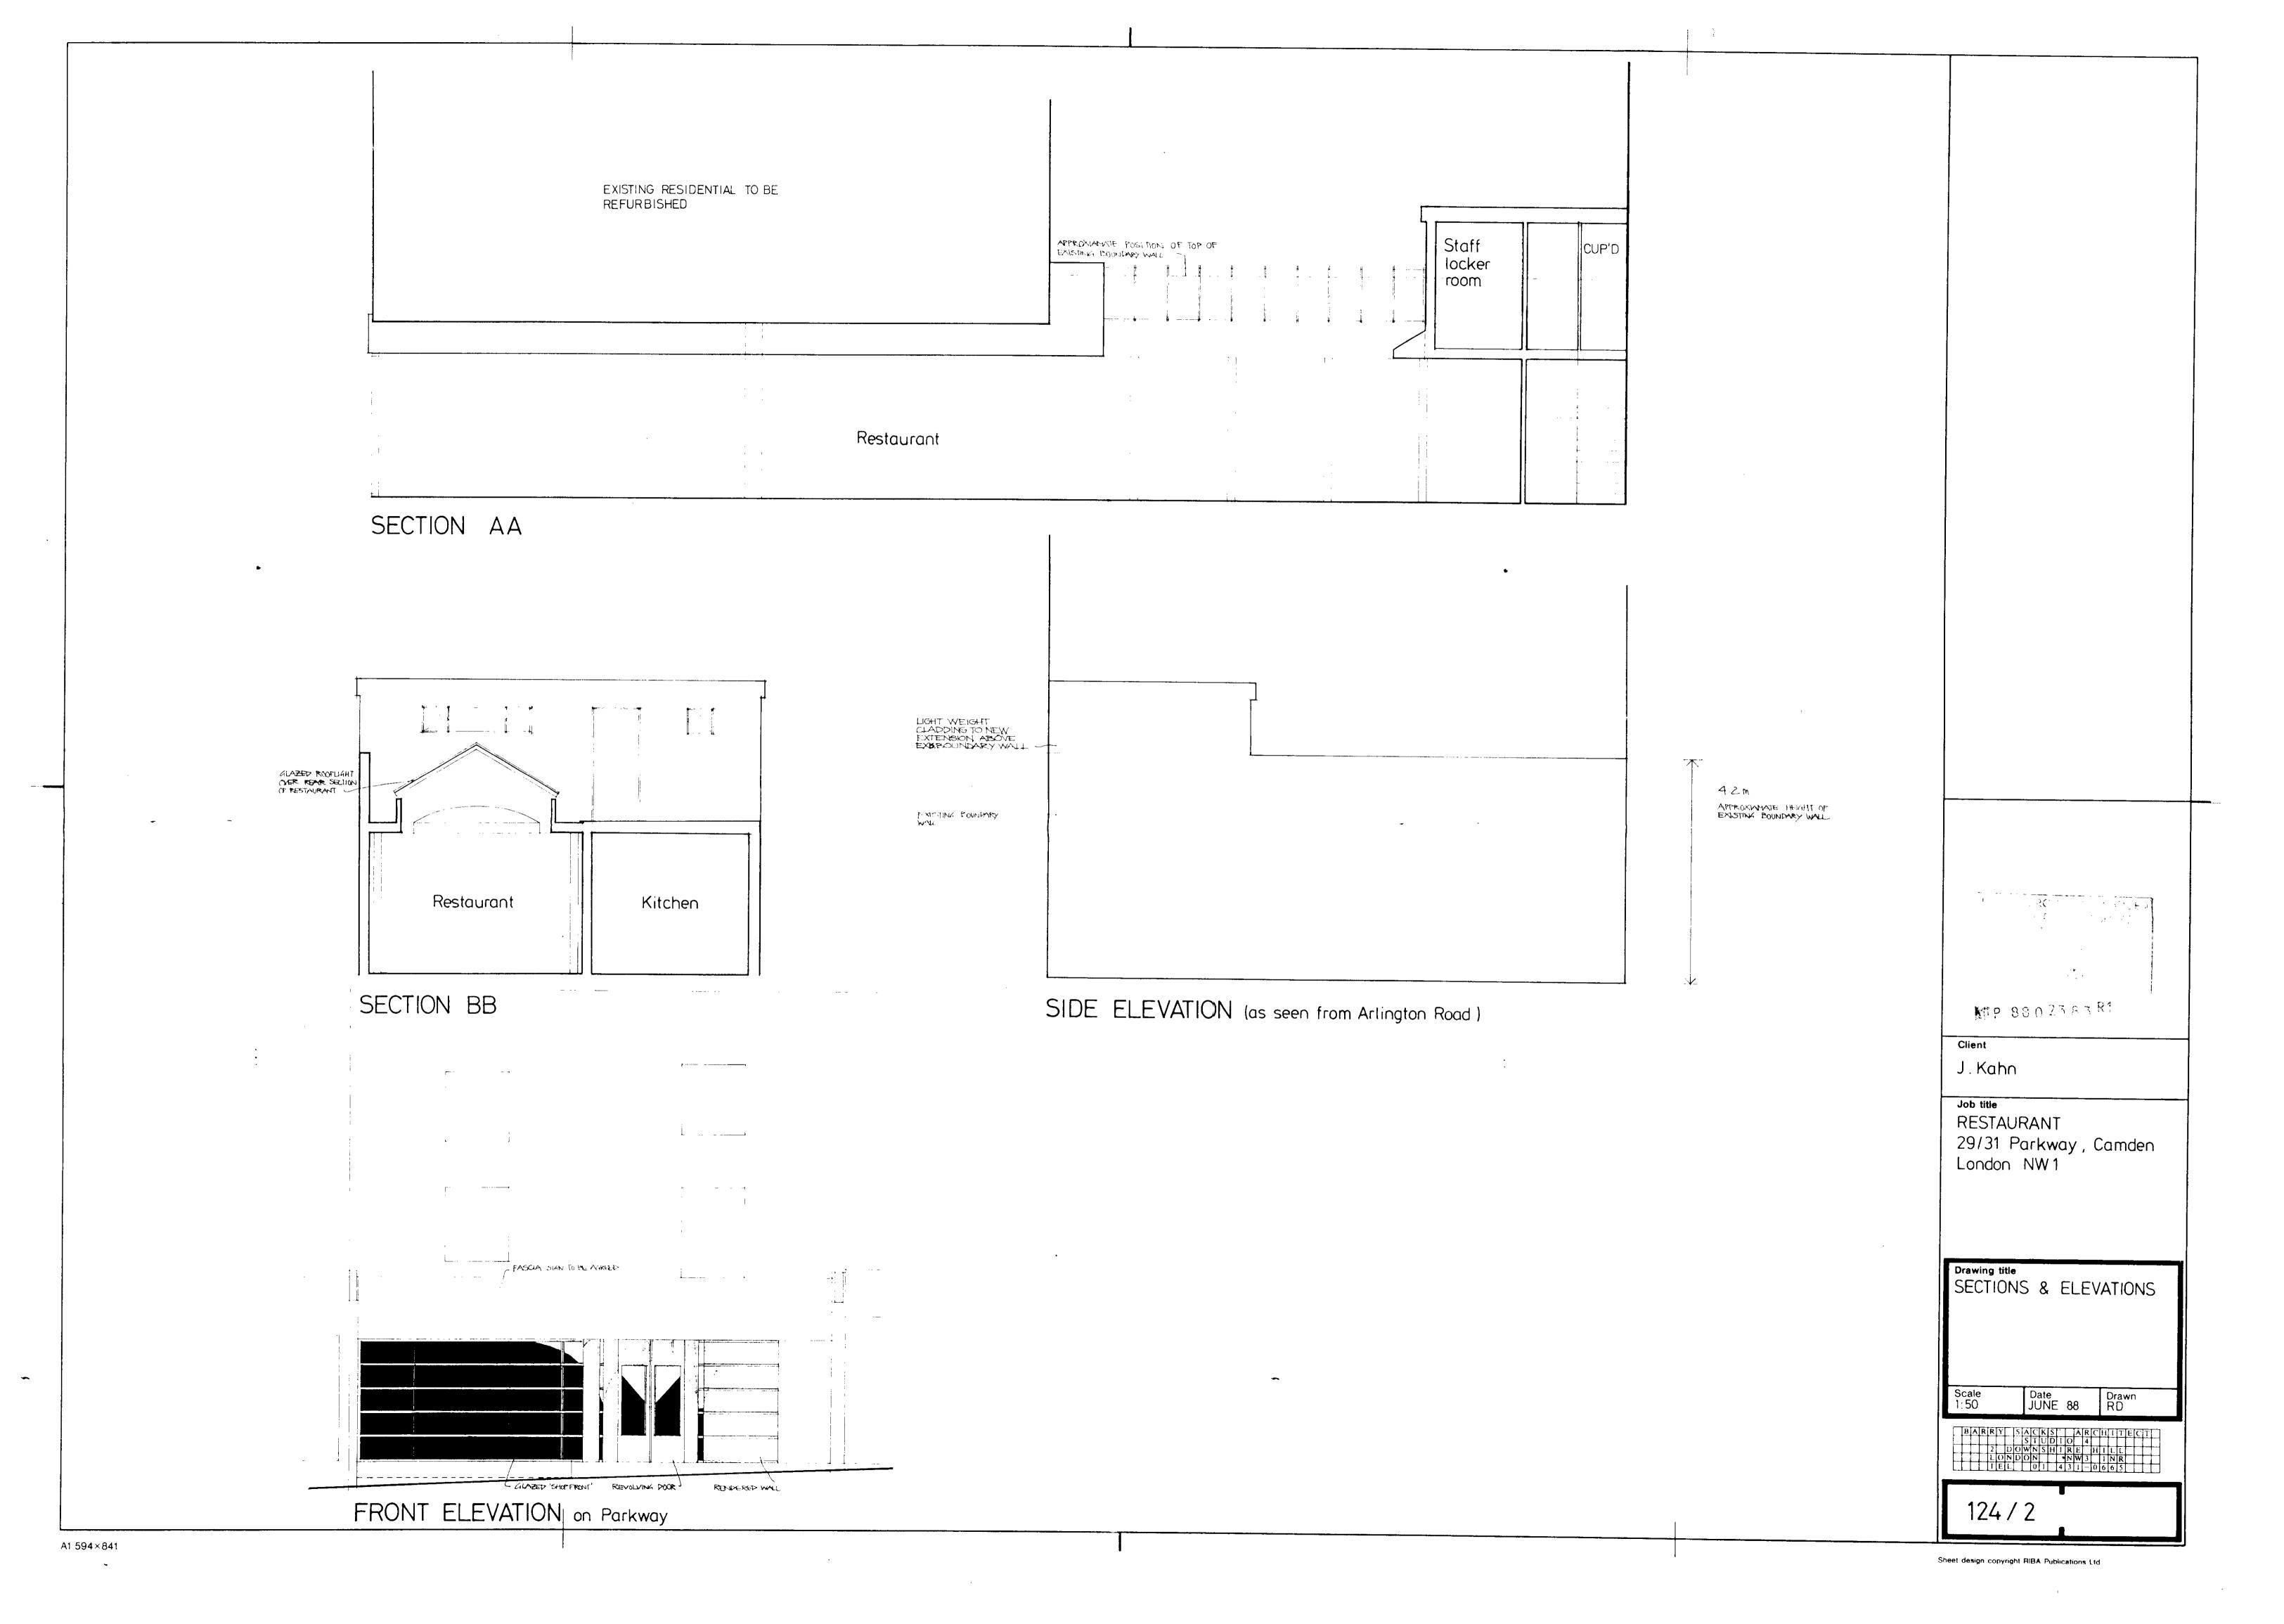

#### SCHEDULE

Date of Original Application: 29th June 1988

Address: 29-31 Parkway, NW1.

Proposal: Erection of a first floor addition for use in

association with the ground floor restaurant, amendments to the shopfront to incorporate the extension of the restaurant from No.31 to No.29 Parkway, as shown on

drawings No.124/2B and 124/1E, as revised by letter dated

9th December 1988.

Additional Condition(s):

01 All new external work shall be carried out in materials that resemble, as closely as possible, in colour and texture, those of the existing

building, unless otherwise specified on the approved application.

04 The independent access of the residential accommodation on the upper floors shall be provided as shown on drawing 124/1.E and permanently retained

O5 Entrance to the restaurant over the front area shall be ramped to provide access for the disabled as described in the applicants letter dated 9th December 1988