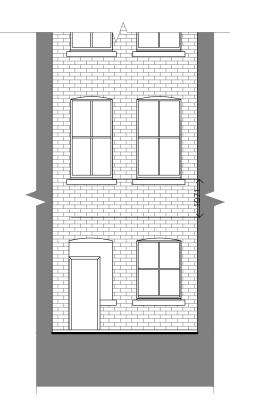

PROJECT NUMBER:

WIDSALLEYWALL ROAD
LONDON SE 16 3PB
TEL:078 18405078

WYDESIGNLTD@GMALL.COM
DWYDESIGN LTD

PROJECT TITLE:

REVISIONS:

No.80-82 SOUTHAMPTON ROW, LONDON

- WC1B 4AR

PROPOSED

ELEVATIONS

SCALE:

CREATION DATE:

31st JULY 2024

102H

IMPLEMENTATION OF MITIGATION MEASURES RECOMMENDED IN THE NOISE ASSESSMENT, WHICH IS APPROVED BY THE LOCAL AUTHORITY, WILL APPLY TO THE FINAL DESIGN.