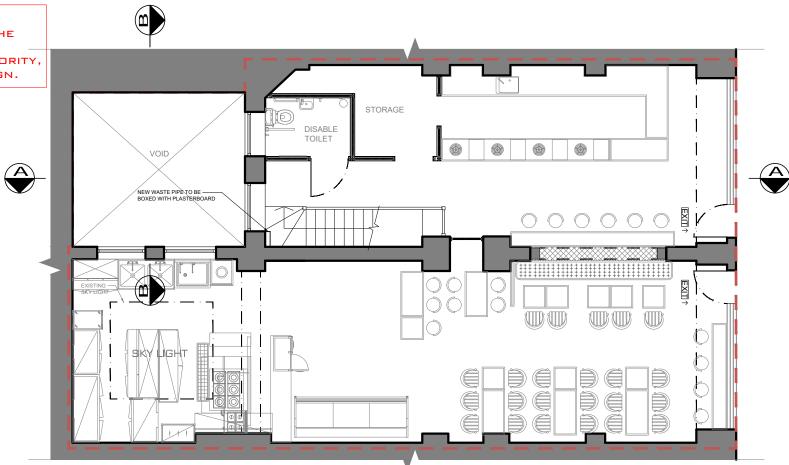

IMPLEMENTATION OF MITIGATION
MEASURES RECOMMENDED IN THE
NOISE ASSESSMENT, WHICH IS
APPROVED BY THE LOCAL AUTHORITY,
WILL APPLY TO THE FINAL DESIGN.

GROUND FLOOR PLAN

PROJECT NUMBER:

WYDESIGNLTD@GMAL.COM

DWYDESIGN LTD

REVISIONS:

PROJECT TITLE:

No.80-82 SOUTHAMPTON ROW, LONDON

- WC1B 4AR

PROPOSED GROUND AND BASEMENT FLOOR PLAN

SCALE:

CREATION DATE:

17TH JUNE 2024

IMPLEMENTATION OF MITIGATION
MEASURES RECOMMENDED IN THE
NOISE ASSESSMENT, WHICH IS
APPROVED BY THE LOCAL AUTHORITY,
WILL APPLY TO THE FINAL DESIGN.

ACOUSTIC ENCLOSURES

**ELEVATION B-B** 

**ELEVATION A-A** 