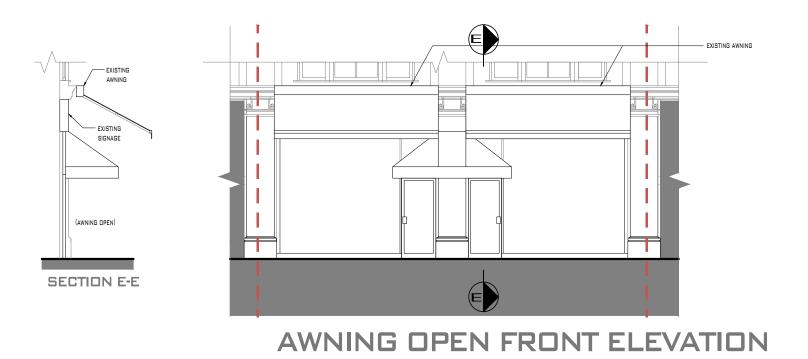

#### PROJECT TITLE:

NO.80-82 SOUTHAMPTON ROW, LONDON

- WC1B 4AR

DRAWING TITLE:

PROPOSED FRONT ELEVATIONS AND SECTIONS

SCALE:

CREATION DATE:

25TH NOVEMBER 2024