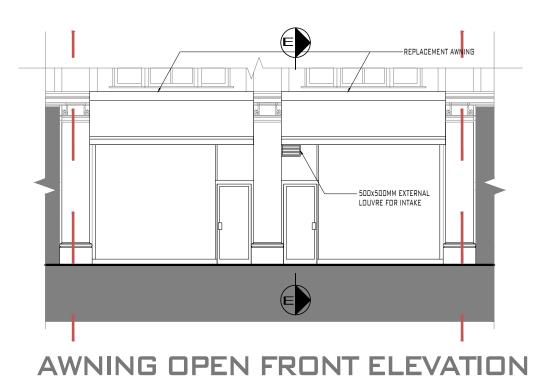

# AWNING CLOSE FRONT ELEVATION

PROJECT NUMBER:

WYDESIGNLTD@GMAIL.COM

REVISIONS:

#### PROJECT TITLE:

NO.80-82 SOUTHAMPTON ROW, LONDON

- WC1B 4AR

DRAWING TITLE:

PROPOSED FRONT ELEVATIONS AND SECTIONS

SCALE:

CREATION DATE:

25TH NOVEMBER 2024