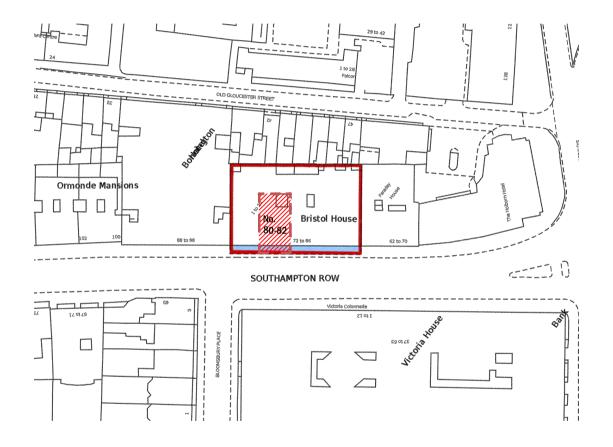

#### PROJECT TITLE:

NO.80-82 SOUTHAMPTON ROW, LONDON - WC1B 4AR

- WLIB 4A

DRAWING TITLE:

LOCATION PLAN

### SCALE:

1:1250 Scale in Meters

@A4

CREATION DATE:

24TH JULY 2024

REVISIONS:

PLAN

PROJECT TITLE: