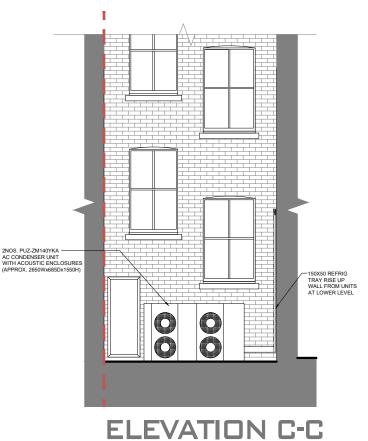

17TH JUNE 2024

IMPLEMENTATION OF MITIGATION
MEASURES RECOMMENDED IN THE
NOISE ASSESSMENT, WHICH IS
APPROVED BY THE LOCAL AUTHORITY,
WILL APPLY TO THE FINAL DESIGN.

ACOUSTIC ENCLOSURES

**ELEVATION B-B** 

**ELEVATION A-A** 

PROJECT NUMBER:

WIDSALLEYWALL ROAD
LONDON SE 16 3PB
TEL:078 18405078

WYDESIGNLTD@GMALL.COM
DWYDESIGN LTD

PROJECT TITLE:

REVISIONS:

No.80-82 SOUTHAMPTON ROW, LONDON

- WC1B 4AR

PROPOSED

ELEVATIONS

SCALE:

CREATION DATE:

31st JULY 2024

102H

IMPLEMENTATION OF MITIGATION MEASURES RECOMMENDED IN THE NOISE ASSESSMENT, WHICH IS APPROVED BY THE LOCAL AUTHORITY, WILL APPLY TO THE FINAL DESIGN.