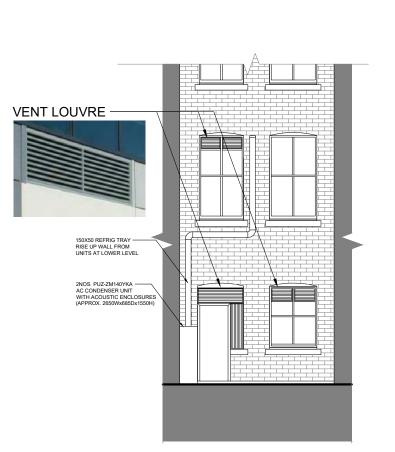

PROJECT NUMBER:

WIDSALLEYWALL ROAD
LONDON SE 16 3PB
TEL:078 18405078

WYDESIGNLTD@GMALL.COM
DWYDESIGN LTD

PROJECT TITLE:

REVISIONS:

No.80-82 SOUTHAMPTON ROW, LONDON

- WC1B 4AR

PROPOSED

ELEVATIONS

SCALE:

CREATION DATE:

31st JULY 2024

102H

IMPLEMENTATION OF MITIGATION MEASURES RECOMMENDED IN THE NOISE ASSESSMENT, WHICH IS APPROVED BY THE LOCAL AUTHORITY, WILL APPLY TO THE FINAL DESIGN.