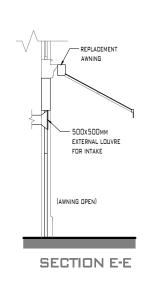

17TH JUNE 2024

IMPLEMENTATION OF MITIGATION
MEASURES RECOMMENDED IN THE
NOISE ASSESSMENT, WHICH IS
APPROVED BY THE LOCAL AUTHORITY,
WILL APPLY TO THE FINAL DESIGN.

ACOUSTIC ENCLOSURES

**ELEVATION B-B** 

**ELEVATION A-A** 