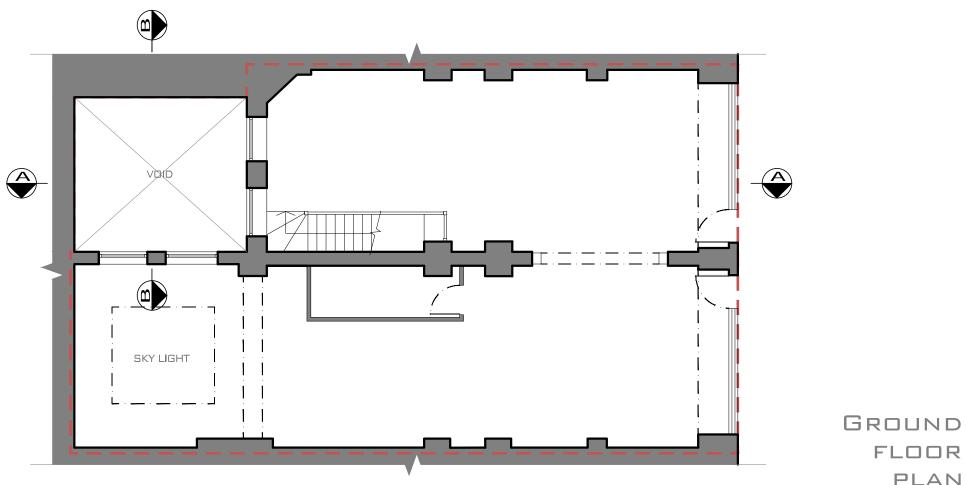

NO.80-82 SOUTHAMPTON ROW, LONDON

- WC1B 4AR

EXISTING GROUND AND BASEMENT FLOOR PLAN

SCALE:

CREATION DATE:

7TH DECEMBER 2023

PROJECT NUMBER:

WIDS ALLEYWALL ROAD
LONGUL SEIG SPB
TEL:07818405078

IMPLEMENTATION OF MITIGATION
MEASURES RECOMMENDED IN THE
NOISE ASSESSMENT, WHICH IS
APPROVED BY THE LOCAL AUTHORITY,
WILL APPLY TO THE FINAL DESIGN.

GROUND FLOOR PLAN

PROJECT NUMBER:

WYDESIGNLTD@GMAL.COM