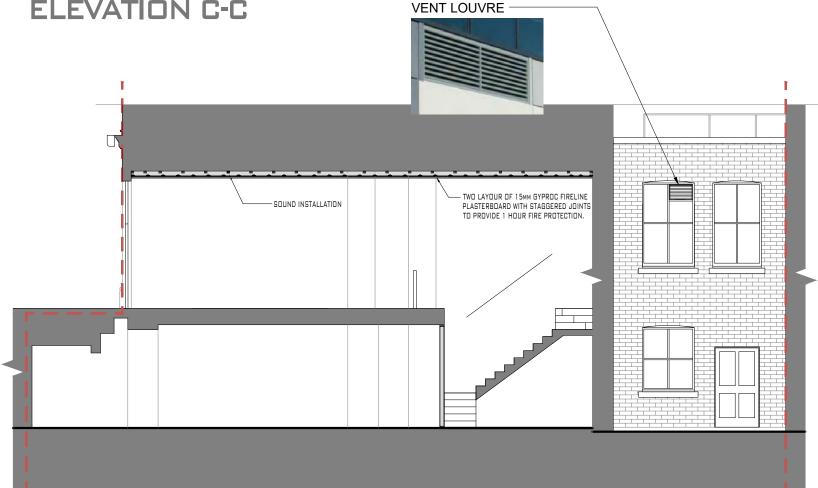

#### PROJECT TITLE:

NO.80-82 SOUTHAMPTON ROW, LONDON

- WC1B 4AR

DRAWING TITLE:

PROPOSED FRONT ELEVATIONS AND SECTIONS

SCALE:

CREATION DATE:

25TH NOVEMBER 2024