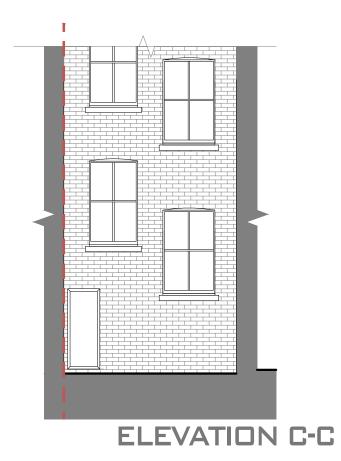

WYDESIGNLTD@GMALL.COM

BWYDESIGN LTD

PROJECT TITLE:

REVISIONS:

No.80-82 SOUTHAMPTON ROW, LONDON

- WC1B 4AR DRAWING TITLE:

EXISTING ELEVATIONS

SCALE:

1:100 @A3 0 1 2 3 4 5

CREATION DATE:

31st JULY 2024

IMPLEMENTATION OF MITIGATION MEASURES RECOMMENDED IN THE NOISE ASSESSMENT, WHICH IS APPROVED BY THE LOCAL AUTHORITY, WILL APPLY TO THE FINAL DESIGN.

REVISIONS:

## PROJECT TITLE:

No.80-82 SOUTHAMPTON ROW, LONDON

- WC1B 4AR

EXISTING FRONT
ELEVATIONS AND

SCALE:

SECTIONS

CREATION DATE:

31st JULY 2024