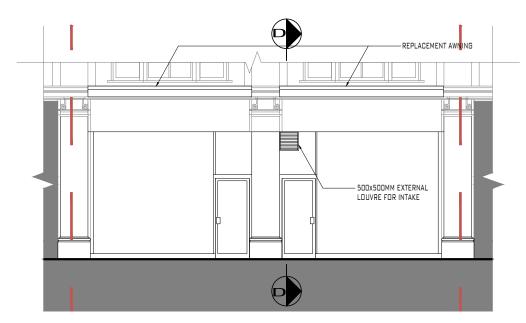

#### PROJECT TITLE:

NO.80-82 SOUTHAMPTON ROW, LONDON

- WC1B 4AR

DRAWING TITLE:

PROPOSED FRONT ELEVATIONS AND SECTIONS

SCALE:

CREATION DATE:

25TH NOVEMBER 2024