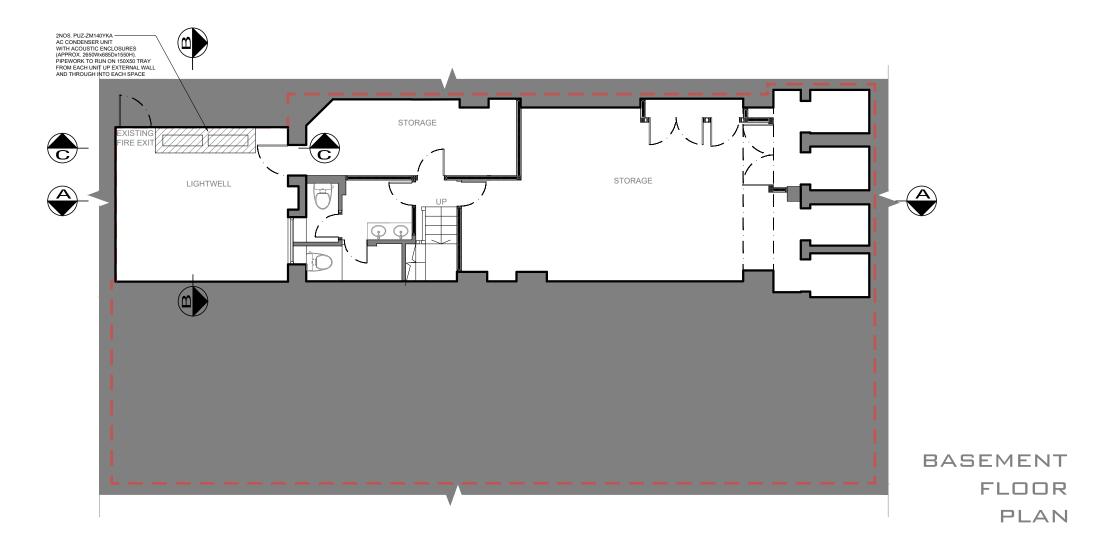

IMPLEMENTATION OF MITIGATION
MEASURES RECOMMENDED IN THE
NOISE ASSESSMENT, WHICH IS
APPROVED BY THE LOCAL AUTHORITY,
WILL APPLY TO THE FINAL DESIGN.

GROUND FLOOR PLAN

PROJECT NUMBER:

WYDESIGNLTD@GMAL.COM

DWYDESIGN LTD

REVISIONS:

PROJECT TITLE:

No.80-82 SOUTHAMPTON ROW, LONDON

- WC1B 4AR

PROPOSED GROUND AND BASEMENT FLOOR PLAN

SCALE:

CREATION DATE:

17TH JUNE 2024

IMPLEMENTATION OF MITIGATION
MEASURES RECOMMENDED IN THE
NOISE ASSESSMENT, WHICH IS
APPROVED BY THE LOCAL AUTHORITY,
WILL APPLY TO THE FINAL DESIGN.

ACOUSTIC ENCLOSURES

**ELEVATION B-B** 

**ELEVATION A-A** 