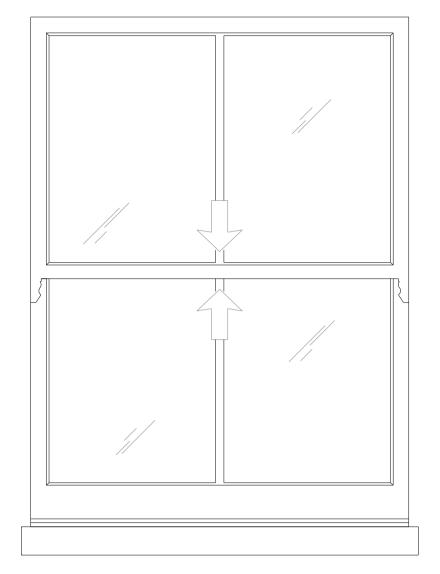

## Typical Sash Window

Elevation 1:10 @ A3

om

0.1m 0.2m 0.5m

1m

Section 1:5 @ A3

om 0.05m 0.1m