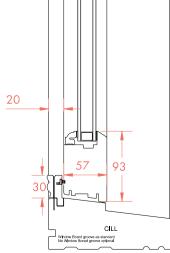

## Typical Sash Window

Elevation 1:10 @ A3

om

0.1m 0.2m 0.5m

1m

Section 1:5 @ A3

om 0.05m 0.1m