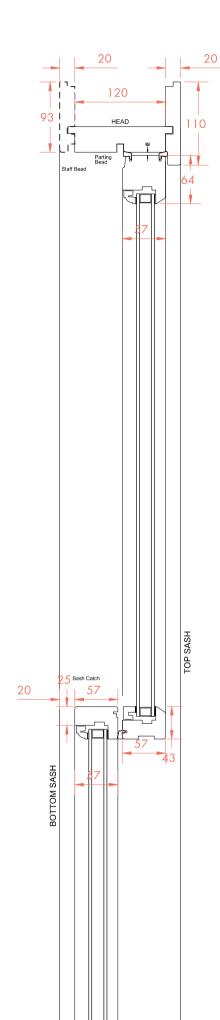

## Typical Sash Window

Elevation 1:10 @ A3

om

0.1m 0.2m 0.5m

1m

Section 1:5 @ A3

om 0.05m 0.1m