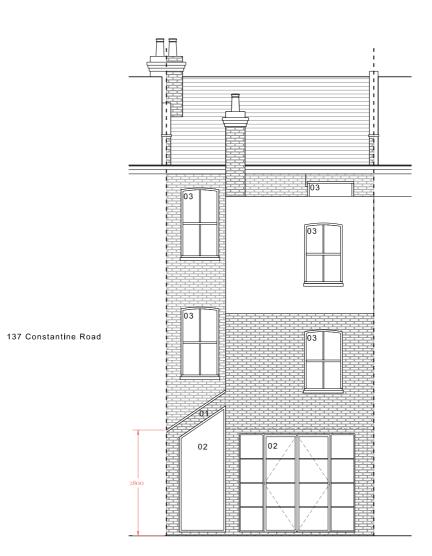

Planning Notes.

- 01 Side extension in brick to match existing.
- 02 Aluminium rear glazing.
- 03 Existing windows to be replaced to match existing.

| Rev. Λ.<br>03.12.24 | Amendments acco<br>request. | nents according to case officer's        |        |  |
|---------------------|-----------------------------|------------------------------------------|--------|--|
| $\int$              | , studi                     | io Werc Arcl<br>owerc.com<br>@studiowerc |        |  |
| Project.            | 135 Constantine<br>2LR      | Road, Londor                             | n, NW3 |  |
| Title.              | Rear Elevation              |                                          |        |  |
| Number.             | 24091_P1_31                 |                                          |        |  |
| Status.             | Proposed                    | Scale.                                   | 1:100  |  |