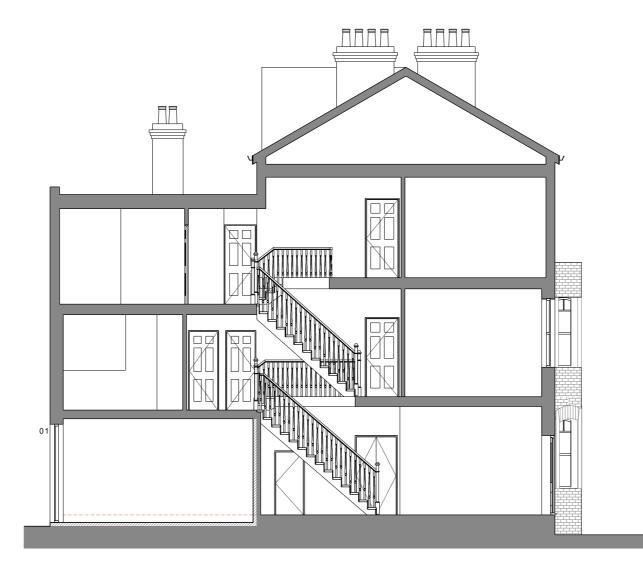

Planning Notes.

01 Aluminium rear glazing.

| Rev. A.<br>03.12.24 | Amendments<br>request. | according to case | officer's |
|---------------------|------------------------|-------------------|-----------|
| ТТ                  | 7                      | Studio Werc Ar    | chitects  |
|                     | \                      | studiowerc.com    | ı         |
| N                   |                        | info@studiowe     | rc.com    |
| Project.            | 135 Consta<br>2LR      | ntine Road, Lond  | on, NW3   |
| Title.              | Section AA             |                   |           |
| Number.             | 24091_P1_              | 20                |           |
| Status.             | Proposed               | Scale.            | 1:100     |

5m

0m 1m 2m

Do not scale from this drawing. The existing survey has been completed by a third party, liability for accuracy remains with them.

Verify all dimensions on site.

Demolition to be approved by a Structural Engineer prior to commencement.