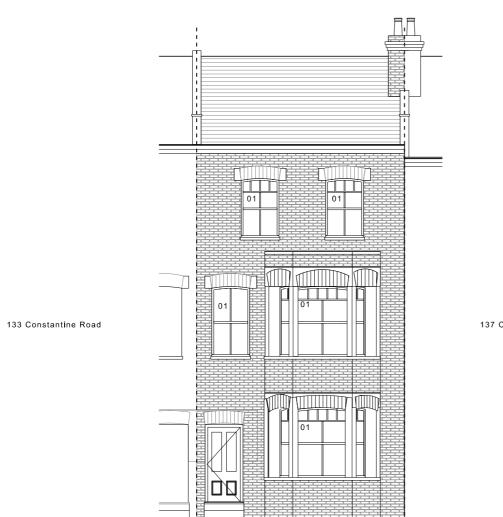

Planning Notes.

01 Existing windows to be replaced to match existing.

| Rev. A.<br>03.12.24 |                                              |            |  |
|---------------------|----------------------------------------------|------------|--|
| $\int$              | ✓ Studio Werc<br>studiowerc.c<br>info@studio | om         |  |
| Project.            | 135 Constantine Road, Lo<br>2LR              | ondon, NW3 |  |
| Title.              | Front Elevation                              |            |  |
| Number.             | 24091_P1_30                                  |            |  |
| Status.             | Proposed Scal                                | le. 1:100  |  |