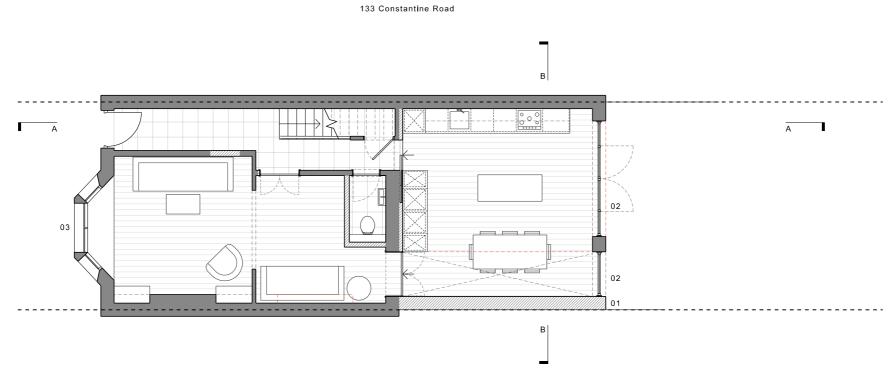

Planning Notes.

- 01 Side extension in brick to match existing.
- 02 Aluminium rear glazing.
- 03 Existing windows to be replaced to match existing.

| Rev. Λ.<br>03.12.24 | Amendments according to case officer's request.                                               |    |
|---------------------|-----------------------------------------------------------------------------------------------|----|
| $\int$              | <ul> <li>Studio Werc Architec</li> <li>studiowerc.com</li> <li>info@studiowerc.com</li> </ul> |    |
| Project.            | 135 Constantine Road, London, NW:<br>2LR                                                      |    |
| Title.              | Ground Floor Plan                                                                             |    |
| Number.             | 24091_P1_10                                                                                   |    |
| Status.             | Proposed Scale. 1:1                                                                           | 00 |

2m

(n) om 1m

133 Constantine Road