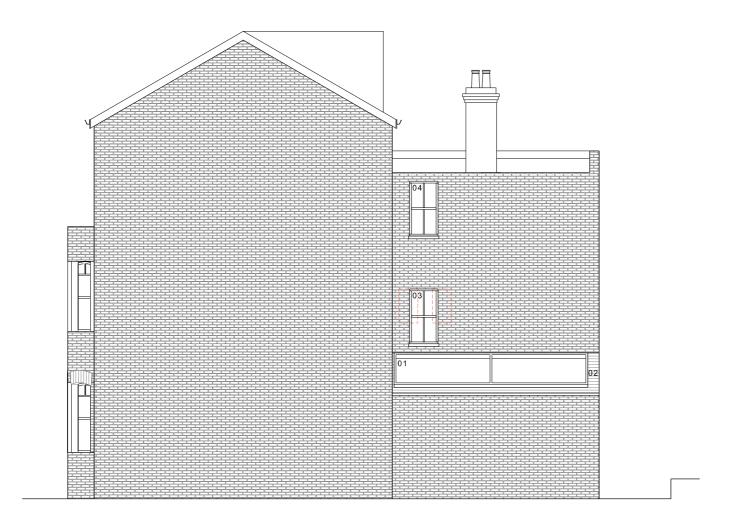

Planning Notes.

- 01 Pitched rooflight.
- 02 Pitched roof, tiles to match existing.
- 03 New sash window to match existing.
- 04 Existing windows to be replaced to match existing.

| Rev. A.<br>03.12.24 | Amendments according to case officer's request.                    |  |  |
|---------------------|--------------------------------------------------------------------|--|--|
| 7                   | <ul> <li>Studio Werc Architects</li> <li>studiowerc.com</li> </ul> |  |  |
| ١                   | info@studiowerc.com                                                |  |  |
| Project.            | 135 Constantine Road, London, NW3<br>2LR                           |  |  |
| Title.              | Side Elevation                                                     |  |  |
| Number.             | 24091_P1_32                                                        |  |  |
| Status.             | Proposed Scale. 1:100                                              |  |  |