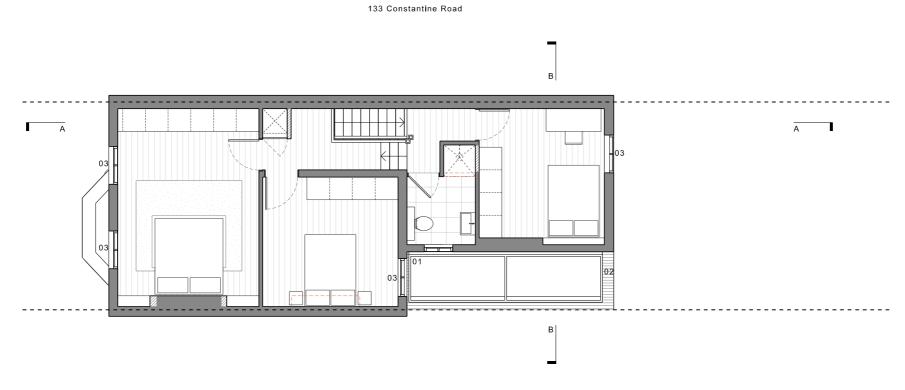

Planning Notes.

- 01 Pitched rooflight
- 02 Pitched roof, tiles to match existing
- 03 Existing windows to be replaced to match existing.

| Rev. A.<br>03.12.24                              | Amendmen<br>request. | Amendments according to case officer request. |              | fficer's |
|--------------------------------------------------|----------------------|-----------------------------------------------|--------------|----------|
| T Studio Werc A<br>studiowerc.co<br>info@studiow |                      | owerc.com                                     | n            |          |
| Project.                                         | 135 Cons<br>2LR      | tantine                                       | Road, Londor | n, NW3   |
| Title.                                           | First Floor          | Plan                                          |              |          |
| Number.                                          | 24091_P              | 1_11                                          |              |          |
| Status.                                          | Proposed             |                                               | Scale.       | 1:100    |

2 m

(n) om 1m