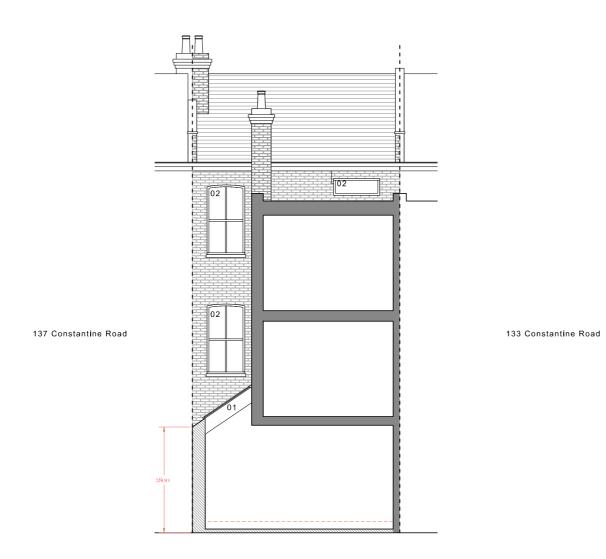

Planning Notes.

01 Aluminium rear glazing.

| Rev. A.<br>03.12.24 | Amendments<br>request. | according to case | officer's |
|---------------------|------------------------|-------------------|-----------|
| ТТ                  | 7                      | Studio Werc Ar    | chitects  |
|                     | \                      | studiowerc.com    | ı         |
| N                   |                        | info@studiowe     | rc.com    |
| Project.            | 135 Consta<br>2LR      | ntine Road, Lond  | on, NW3   |
| Title.              | Section AA             |                   |           |
| Number.             | 24091_P1_              | 20                |           |
| Status.             | Proposed               | Scale.            | 1:100     |