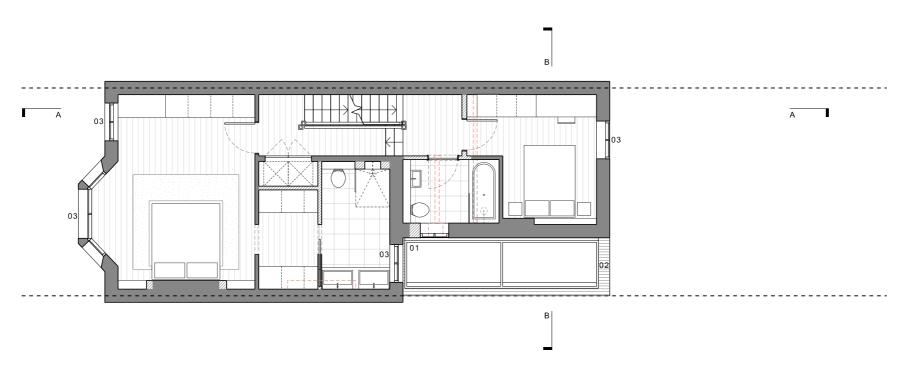

Planning Notes.

- 01 Pitched rooflight
- 02 Pitched roof, tiles to match existing
- 03 Existing windows to be replaced to match existing.

| Rev. A.<br>03.12.24 | Amendments<br>request. | nendments according to case officer's<br>quest.     |         |
|---------------------|------------------------|-----------------------------------------------------|---------|
| $\int$              |                        | Studio Werc Ara<br>studiowerc.com<br>info@studiower |         |
| Project.            | 135 Consta<br>2LR      | intine Road, Londo                                  | on, NW3 |
| Title.              | Second Flo             | or Plan                                             |         |
| Number.             | 24091_P1_              | 12                                                  |         |
| Status.             | Proposed               | Scale.                                              | 1:100   |

2m

(n) om 1m

Do not scale from this drawing. The existing survey has been completed by a third party, llability for accuracy remains with them.

Verify all dimensions on site.

Demolition to be approved by a Structural Engineer prior to commencement.