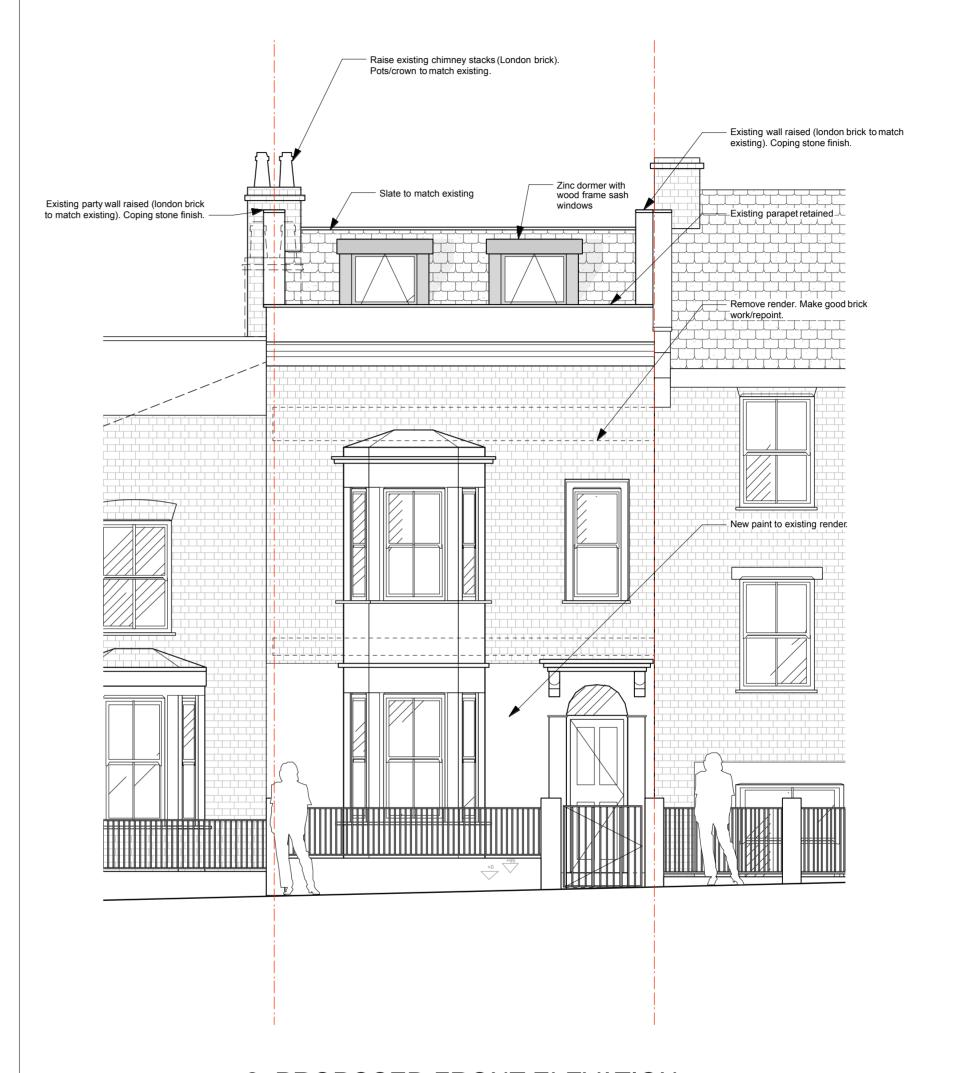

2. PROPOSED FRONT ELEVATION

| novision                 |                 | nendments                                   | l by |
|--------------------------|-----------------|---------------------------------------------|------|
| revision<br>A            | date<br>3.12.24 | detail Recess rear mansard, reduce dormers. | мв   |
|                          |                 |                                             |      |
|                          |                 |                                             |      |
|                          |                 |                                             |      |
|                          |                 |                                             |      |
|                          |                 |                                             |      |
|                          |                 |                                             |      |
|                          |                 |                                             |      |
| Scale bar 1:50           |                 |                                             |      |
|                          |                 |                                             |      |
|                          | MR ANI          | client  O MRS ROUBAUD                       |      |
| project  27 SPENCER RISE |                 |                                             |      |
|                          |                 | drawing title                               |      |
|                          |                 |                                             |      |

EXISTING & PROPOSED FRONT ELEVATIONS

This drawing remains the property of FIXATED LTD and should not be reproduced in part or whole without written permission. This drawing should not be scaled. The contractor is to verify all dimensions and conditions on site. If in doubt ask, Drawing Copyright retained by FIXATED LTD.