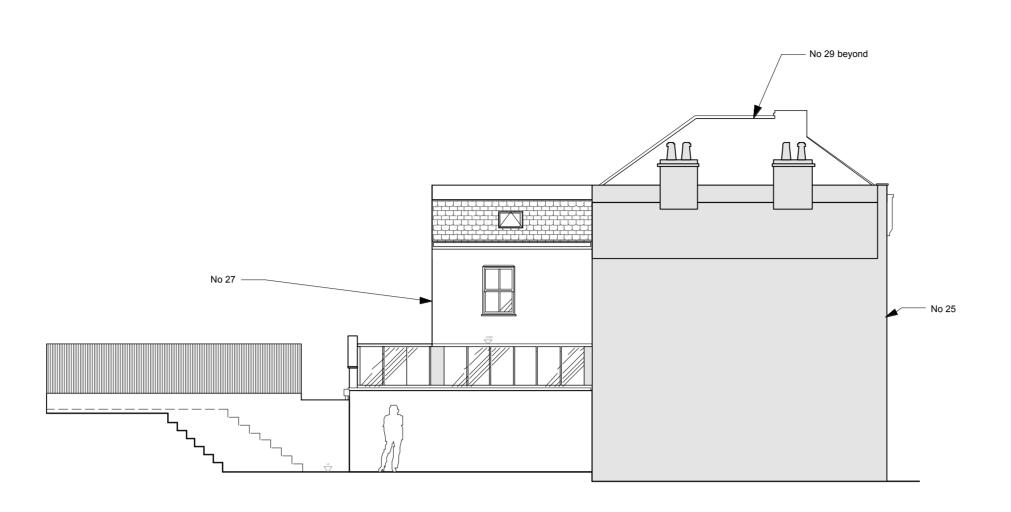

1. EXISTING SIDE ELEVATION 'XX' (AS VIEWED FROM NO 25)

2. PROPOSED SIDE ELEVATION 'XX' (AS VIEWED FROM NO 25)

| amendments |              |                                             |    |  |  |
|------------|--------------|---------------------------------------------|----|--|--|
| revision   | date         | detail                                      | by |  |  |
| A A        | date 3.12.24 | detail Recess rear mansard, reduce dormers. | МВ |  |  |
|            |              |                                             |    |  |  |