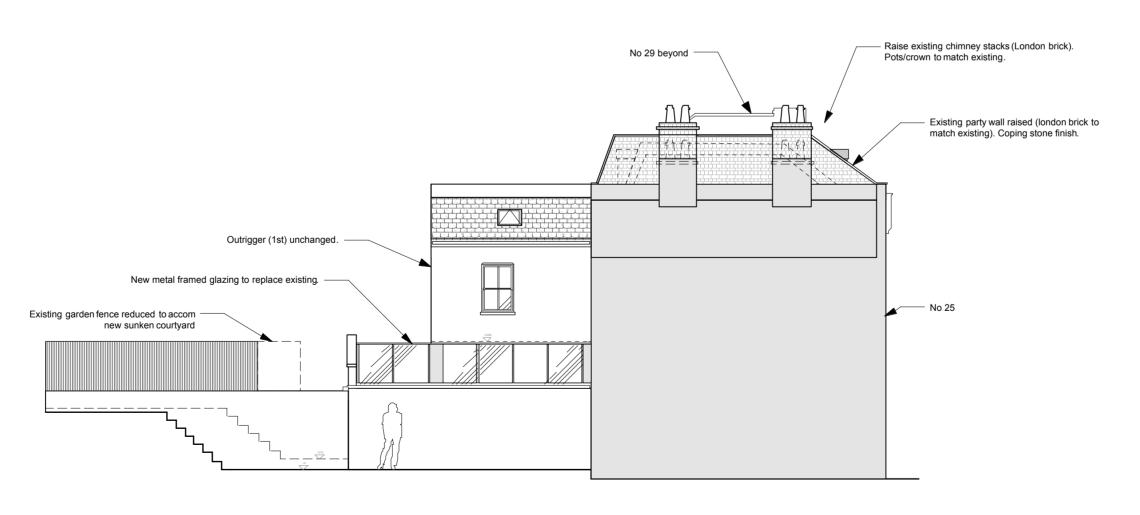

1. EXISTING SIDE ELEVATION 'XX' (AS VIEWED FROM NO 25)

2. PROPOSED SIDE ELEVATION 'XX' (AS VIEWED FROM NO 25)

| amendments |              |                                             |    |  |  |
|------------|--------------|---------------------------------------------|----|--|--|
| revision   | date         | detail                                      | by |  |  |
| A A        | date 3.12.24 | detail Recess rear mansard, reduce dormers. | МВ |  |  |
|            |              |                                             |    |  |  |