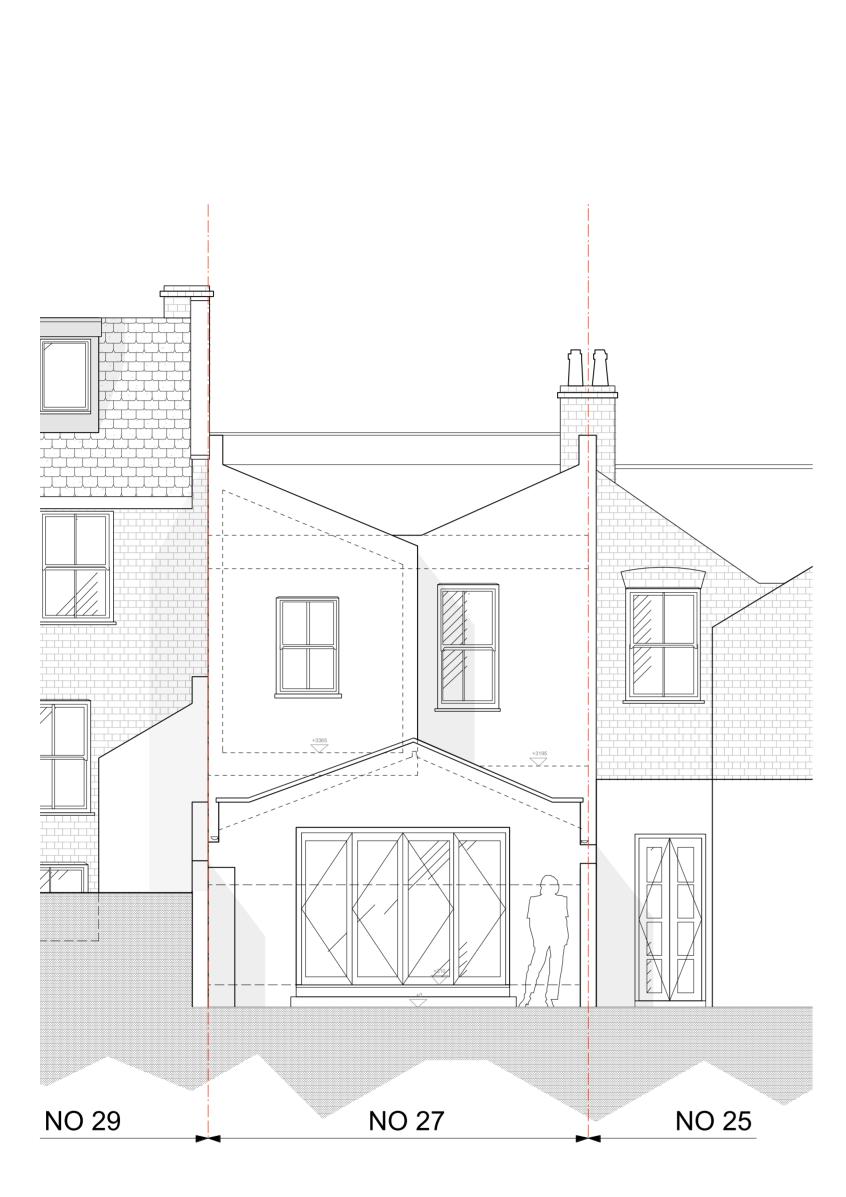

1. EXISTING REAR ELEVATION

2. PROPOSED REAR ELEVATION

|                             |                   | nen       | dments                                                                                       |     |
|-----------------------------|-------------------|-----------|----------------------------------------------------------------------------------------------|-----|
| revision<br>A               | date<br>3.12.24   |           | detail<br>ess rear mansard,<br>ce dormers.                                                   | MB  |
|                             |                   |           |                                                                                              |     |
| 0m                          | So                |           | ar 1:50                                                                                      | 2m  |
|                             |                   | clie      | ent                                                                                          |     |
|                             | MR ANE            |           | S ROUBAUD                                                                                    |     |
|                             | 27 SI             |           | ject<br>CER RISE                                                                             |     |
|                             |                   |           | ing title                                                                                    |     |
|                             | REAF              |           | PROPOSED<br>EVATIONS                                                                         |     |
|                             | scale<br>1:50 @A2 |           | date<br>10.9.24                                                                              |     |
|                             | drawn by  MB      |           | drawing no.  AR/05 . A                                                                       |     |
| not be r<br>This dra<br>dim | ing remains the   | art or w  | y of FIXATED LTD and show<br>hole without written permiss<br>ed . The contractor is to verif | uld |
|                             | nensions and co   | ht retain | on site . If in doubt ask .<br>led by FIXATED LTD .<br>s otherwise stated                    |     |