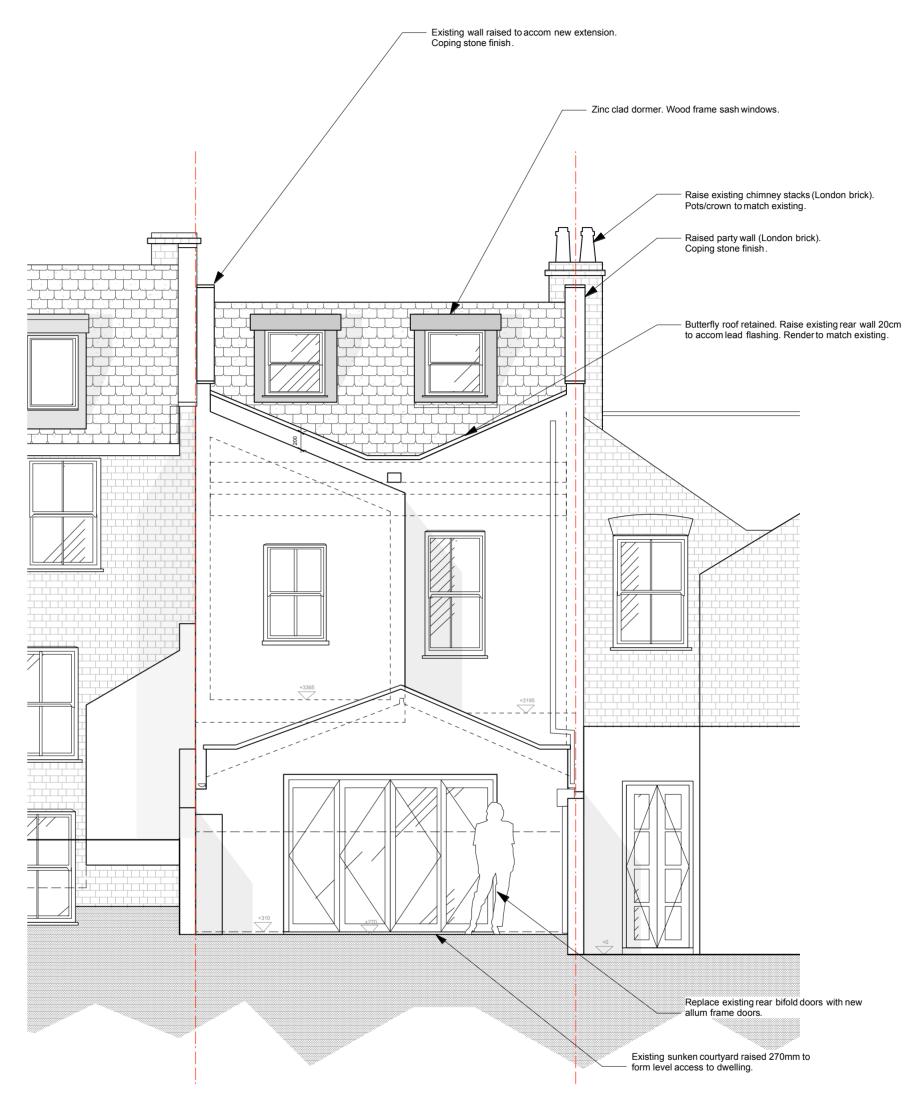

1. EXISTING REAR ELEVATION

2. PROPOSED REAR ELEVATION

|                             |                   | nen       | dments                                                                                       |     |
|-----------------------------|-------------------|-----------|----------------------------------------------------------------------------------------------|-----|
| revision<br>A               | date<br>3.12.24   |           | detail<br>ess rear mansard,<br>ce dormers.                                                   | MB  |
|                             |                   |           |                                                                                              |     |
| 0m                          | So                |           | ar 1:50                                                                                      | 2m  |
|                             |                   | clie      | ent                                                                                          |     |
|                             | MR ANE            |           | S ROUBAUD                                                                                    |     |
|                             | 27 SI             |           | ject<br>CER RISE                                                                             |     |
|                             |                   |           | ing title                                                                                    |     |
|                             | REAF              |           | PROPOSED<br>EVATIONS                                                                         |     |
|                             | scale<br>1:50 @A2 |           | date<br>10.9.24                                                                              |     |
|                             | drawn by  MB      |           | drawing no.  AR/05 . A                                                                       |     |
| not be r<br>This dra<br>dim | ing remains the   | art or w  | y of FIXATED LTD and show<br>hole without written permiss<br>ed . The contractor is to verif | uld |
|                             | nensions and co   | ht retain | on site . If in doubt ask .<br>led by FIXATED LTD .<br>s otherwise stated                    |     |