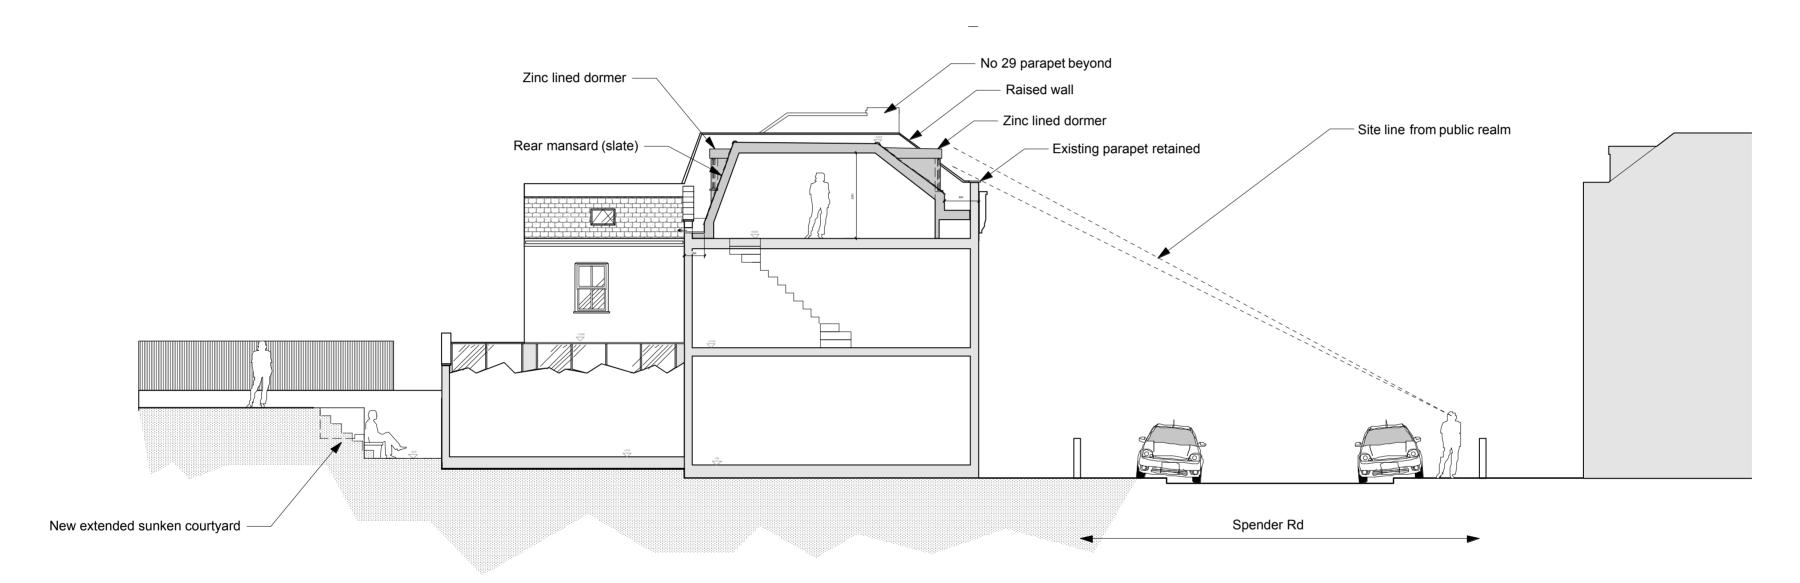

1. PROPOSED LONGITUDINAL SECTION 'ZZ'

| amendments |                 |                                              |    |
|------------|-----------------|----------------------------------------------|----|
| revision   | date            | detail                                       | ТЬ |
| A A        | date<br>3.12.24 | detail  Recess rear mansard, reduce dormers. | ME |
|            |                 | cale bar 1:50                                |    |

Om 1m 2m

MR AND MRS ROUBAUD

project
27 SPENCER RISE

27 OF ET TOLITHIO

drawing title
PROPOSED SIDE ELEVATION ZZ

 scale
 date

 1:50 @A2
 10.9.24

 drawn by
 drawing no.

 MB
 AR/06 . A

This drawing remains the property of FIXATED LTD and should not be reproduced in part or whole without written permission. This drawing should not be scaled .The contractor is to verify all dimensions and conditions on site. If in doubt ask.