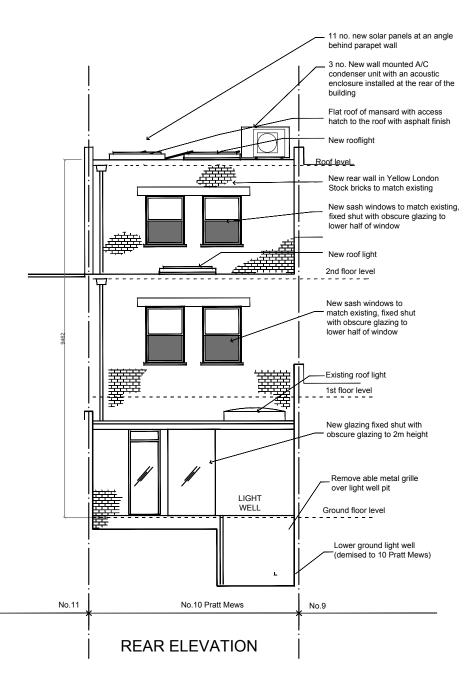

| Studio Basheva                                                           | 10 Pratt Me                       | ONAL PENSION     | N TRUSTEES LIMITED        | Revision Date<br>- 20.09.2024 | KB                       | Notes<br>Planning Application |      |  |
|--------------------------------------------------------------------------|-----------------------------------|------------------|---------------------------|-------------------------------|--------------------------|-------------------------------|------|--|
| 39 Fairfax Road<br>London NW6 4EL                                        | Proposed Front and Rear Elevation |                  |                           |                               | A 03.12.2024<br>retained |                               | 5 11 |  |
| www.studiobasheva.com<br>info@studiobasheva.com<br>T +44 (0)208 133 7125 | 1: 100 @ A3                       | Sep 2024         | KB                        | 2402_P_Pr_EL_01               | Tetaineu                 |                               |      |  |
| ась RIBA ж Зу RTPI                                                       |                                   | right Studio Bas | heva, all rights reserved |                               |                          |                               |      |  |