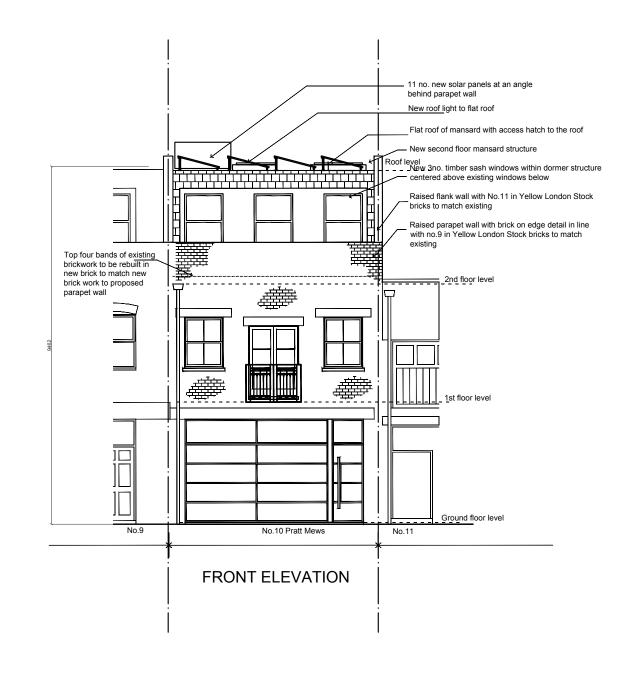

| Studio Basheva                                                           | 10 Pratt Me                       | ONAL PENSION     | N TRUSTEES LIMITED        | Revision Date<br>- 20.09.2024 | KB                       | Notes<br>Planning Application |      |  |
|--------------------------------------------------------------------------|-----------------------------------|------------------|---------------------------|-------------------------------|--------------------------|-------------------------------|------|--|
| 39 Fairfax Road<br>London NW6 4EL                                        | Proposed Front and Rear Elevation |                  |                           |                               | A 03.12.2024<br>retained |                               | 5 11 |  |
| www.studiobasheva.com<br>info@studiobasheva.com<br>T +44 (0)208 133 7125 | 1: 100 @ A3                       | Sep 2024         | KB                        | 2402_P_Pr_EL_01               | Tetaineu                 |                               |      |  |
| ась RIBA ж Зу RTPI                                                       |                                   | right Studio Bas | heva, all rights reserved |                               |                          |                               |      |  |